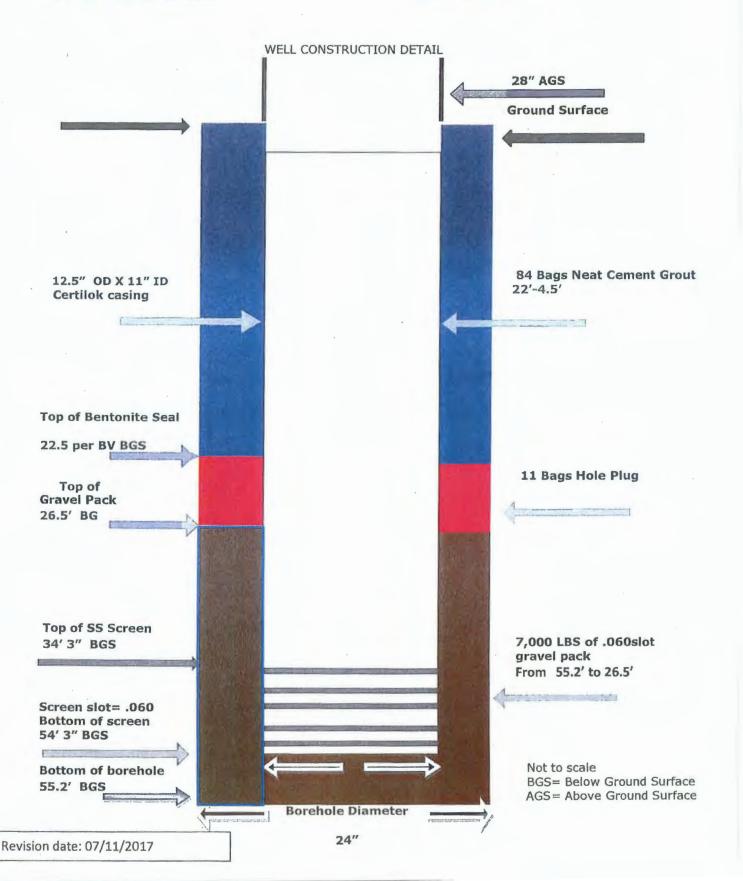

## **DRILLER'S LOG**

**CLIENT: Kansas PWWSD #25** 

WELL: B-3

DATE STARTED: 2/15/18

DATE COMPLETED: 2/15/18

DRILLER/LIC.#: 793

| County: Douglas                      | GPS: 38° 57.661N | 95° 10.389W |  |  |
|--------------------------------------|------------------|-------------|--|--|
| mi N/S and mi E/W of intersection of | of               | and         |  |  |
| ¼ of the ¼ of the ¼ of               | Sec T            | WPRNG E/W   |  |  |

| ROD#                       | LENGTH | DEPTH                       | FORMATION DESCRIPTION                 | DEPTH<br>STARTED | DEPTH<br>ENDED |
|----------------------------|--------|-----------------------------|---------------------------------------|------------------|----------------|
| Bit                        | 5′ 10″ | 5′ 10″                      | Topsoil                               | 0'               | 1'             |
| Kelly                      | 22′ 6″ | 28' 6"                      | Brown clay                            | 1'               | 4'             |
| 1 <sup>st</sup> rod        | 21'    | 49' 6"                      | Fine brown sand                       | 4'               | 13'            |
| 2 <sup>nd</sup> rod 10′ 6″ | 60'    | Very fine compacted sand    | 13'                                   | 15.5'            |                |
|                            |        | Fine to medium rusty sand   | 15.5'                                 | 20'              |                |
|                            |        | Medium to coarse rusty sand | 20'                                   | 29'              |                |
|                            |        |                             | Medium to coarse gray sand            | 29'              | 32'            |
|                            |        | Medium gray sand            | 32'                                   | 47.5'            |                |
| Screen & casing            |        |                             | Coarse gray sand and gravel w/pebbles | 47.5′            | 53.5′          |
| Screen SS                  |        | 20′ 10 ¾"                   | Gray shale                            | 53.5'            | 55.2'          |
| Casing-<br>Certilok        |        | 20'                         |                                       |                  |                |
| Casing-<br>Certilok        |        | 20'                         |                                       |                  |                |
|                            | Total  | 60' 10 1/4"                 |                                       |                  |                |