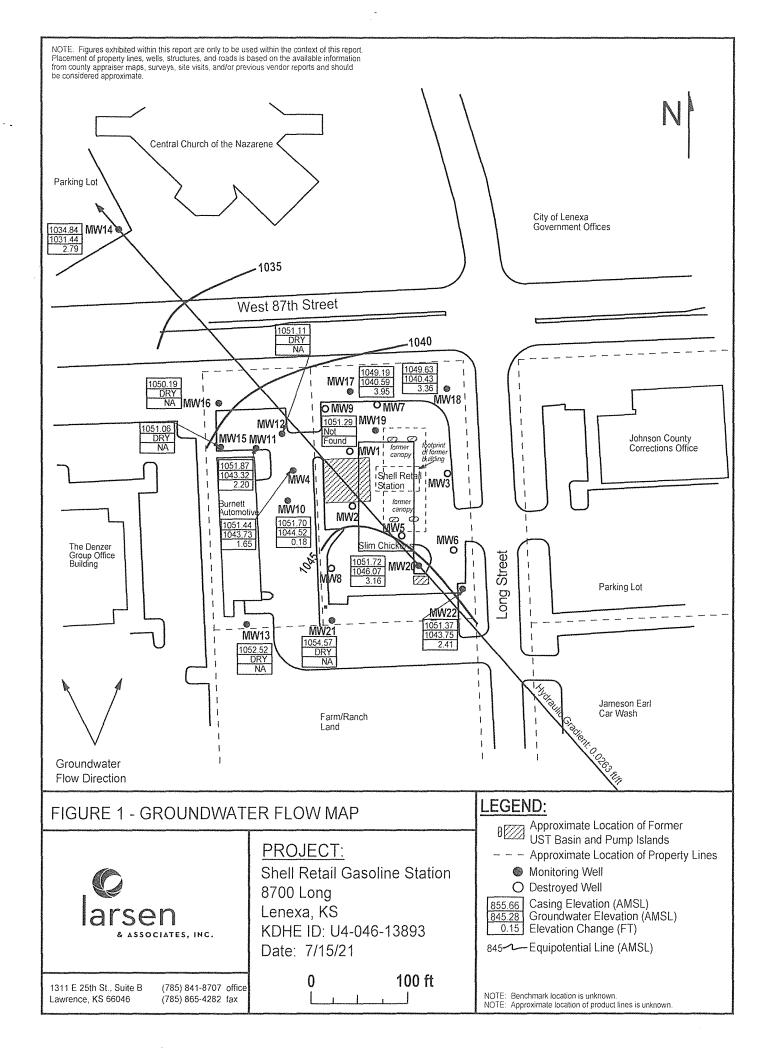

| County: Jonnson Fraction: NW NW NW NE                                                                                                                                                                                 | Sec. 34 T. 12 S R. 24 E                             |  |  |  |  |  |
|-----------------------------------------------------------------------------------------------------------------------------------------------------------------------------------------------------------------------|-----------------------------------------------------|--|--|--|--|--|
| CORRECTION(S) to WATER WELL COMPLETION RECORD Form                                                                                                                                                                    | WWC-5 (to rectify lacking or incorrect information) |  |  |  |  |  |
| Owner: Station Acquisition, LLC                                                                                                                                                                                       | MW 21                                               |  |  |  |  |  |
| If location corrected, was listed as:                                                                                                                                                                                 | Location changed to:                                |  |  |  |  |  |
| Section-Township-Range:                                                                                                                                                                                               |                                                     |  |  |  |  |  |
| Fraction (1/4 calls):                                                                                                                                                                                                 |                                                     |  |  |  |  |  |
| Latitude 38 97081                                                                                                                                                                                                     |                                                     |  |  |  |  |  |
|                                                                                                                                                                                                                       |                                                     |  |  |  |  |  |
| Changed to: Latitude 38.970124                                                                                                                                                                                        |                                                     |  |  |  |  |  |
|                                                                                                                                                                                                                       |                                                     |  |  |  |  |  |
| Comments: well plotted North of location on site map. Latitude                                                                                                                                                        | calculated from Footages reported                   |  |  |  |  |  |
| on Legal Survey places well in location shown on KDHE site                                                                                                                                                            |                                                     |  |  |  |  |  |
| Verification method: Latitude calculated from footages reported on Legal Survey using LeoWeb.                                                                                                                         |                                                     |  |  |  |  |  |
|                                                                                                                                                                                                                       |                                                     |  |  |  |  |  |
|                                                                                                                                                                                                                       | Initials: DLS Date: 01/07/2022                      |  |  |  |  |  |
| Submitted by: Kansas Geological Survey, Data Resources Library, 1930 Constant Ave., Lawrence, KS 66047-3724  Kansas Dept. of Health & Environment, Bureau of Water, 1000 SW Jackson, Suite 420, Topeka, KS 66612-1367 |                                                     |  |  |  |  |  |