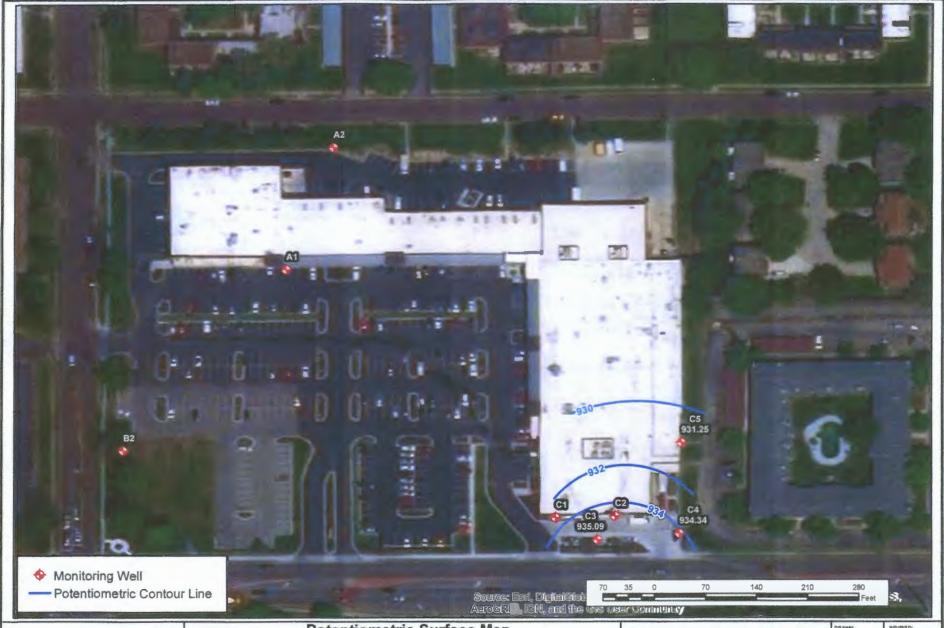

## Potentiometric Surface Map November 20, 2017

West Park Shopping Center Voluntary Cleanup Investigation Report Overland Park, Johnson County, Kansas

FILE NAME: X \GIS\_Database\Clients\KLF\_Offices\Tulsa\131396\_WestPark\MXDs\Report