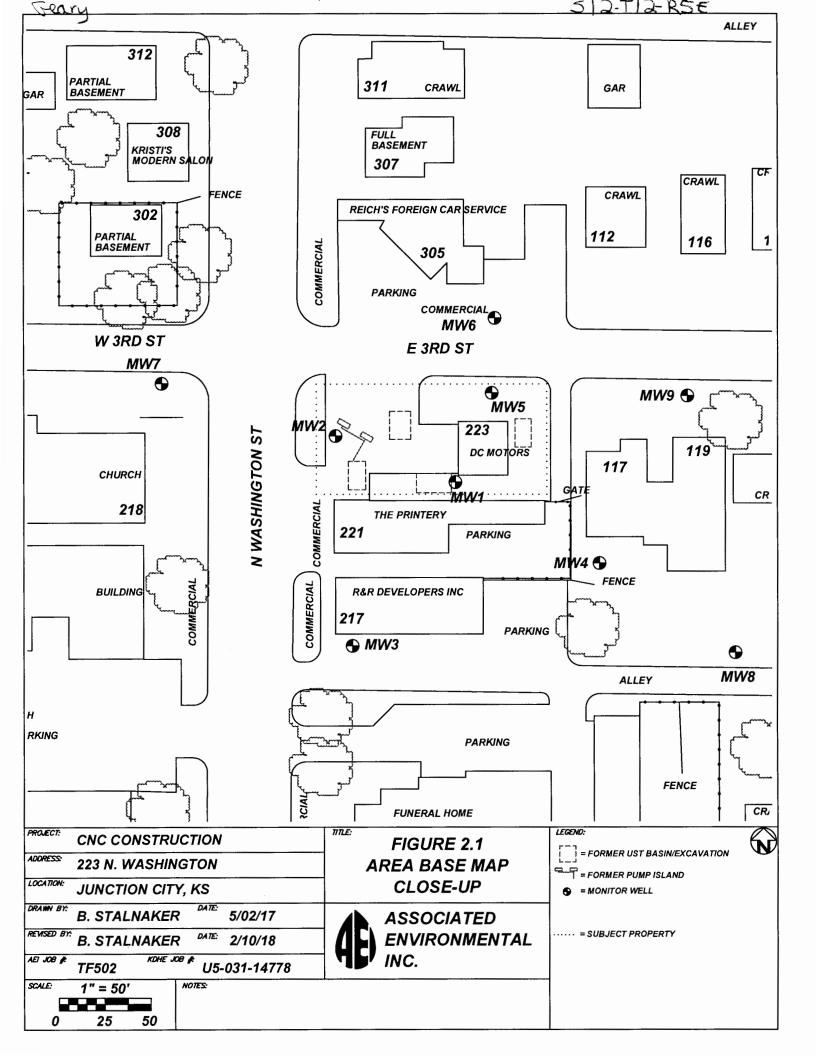

| DOCATION OF WATER WELL   STRUCTON COUNTY GEARY   SEE NOW   SEE   Township Number   Tay S   R   ME   WELL   WATER WELL   SEE     | WATER WELL R                                                                                           |                                                                                            | W W C-5                 |                 | vision of Water             |                              | MW5                   |  |  |
|--------------------------------------------------------------------------------------------------------------------------------------------------------------------------------------------------------------------------------------------------------------------------------------------------------------------------------------------------------------------------------------------------------------------------------------------------------------------------------------------------------------------------------------------------------------------------------------------------------------------------------------------------------------------------------------------------------------------------------------------------------------------------------------------------------------------------------------------------------------------------------------------------------------------------------------------------------------------------------------------------------------------------------------------------------------------------------------------------------------------------------------------------------------------------------------------------------------------------------------------------------------------------------------------------------------------------------------------------------------------------------------------------------------------------------------------------------------------------------------------------------------------------------------------------------------------------------------------------------------------------------------------------------------------------------------------------------------------------------------------------------------------------------------------------------------------------------------------------------------------------------------------------------------------------------------------------------------------------------------------------------------------------------------------------------------------------------------------------------------------------------|--------------------------------------------------------------------------------------------------------|--------------------------------------------------------------------------------------------|-------------------------|-----------------|-----------------------------|------------------------------|-----------------------|--|--|
| County: GEARY   SEX NOWA   12   T 12 S   7                                                                                                                                                                                                                                                                                                                                                                                                                                                                                                                                                                                                                                                                                                                                                                                                                                                                                                                                                                                                                                                                                                                                                                                                                                                                                                                                                                                                                                                                                                                                                                                                                                                                                                                                                                                                                                                                                                                                                                                                                                                                                     |                                                                                                        |                                                                                            |                         |                 |                             |                              | Well ID               |  |  |
| Note   Description   Descrip   |                                                                                                        | ATER WELL:                                                                                 |                         |                 |                             |                              |                       |  |  |
| Resines: Address: 223 N. WASHINGTON   Address:   Machinest   State   Machinest   Machine   |                                                                                                        |                                                                                            |                         |                 |                             | <u> </u>                     |                       |  |  |
| Address: 223 N, WASHINGTON Address: City: JUNCTION State. CITY ZIP-KS  1 OCATE WELL WITH X' IN SECTION BOX:  2                                                                                                                                                                                                                                                                                                                                                                                                                                                                                                                                                                                                                                                                                                                                                                                                                                                                                                                                                                                                                                                                                                                                                                                                                                                                                                                                                                                                                                                                                                                                                                                                                                                                                                                                                                                                                                                                                                                                                                                                                 | 2 WELL OWNER: La                                                                                       | ist Name: SANDERS                                                                          | First: MARK             |                 |                             |                              |                       |  |  |
| Address   Chy   UNCTION   Suste CITY ZIP-KS                                                                                                                                                                                                                                                                                                                                                                                                                                                                                                                                                                                                                                                                                                                                                                                                                                                                                                                                                                                                                                                                                                                                                                                                                                                                                                                                                                                                                                                                                                                                                                                                                                                                                                                                                                                                                                                                                                                                                                                                                                                                                    |                                                                                                        | Business: direction from nearest town or intersection): If at owner's address, check here: |                         |                 |                             |                              |                       |  |  |
| Succast Perit Not County   State CITY ZIP KS   Succession   Succast Perit Not County   State CITY Not Not                                                                                                                                                                                                                                                                                                                                                                                                                                                                                                                                                                                                                                                                                                                                                                                                                                                                                                                                                                                                                                                                                                                                                                                                                                                                                                                                                                                                                                                                                                                                                                                                                                                                                                                                                                                                                                                                                                                                                                                                                      |                                                                                                        |                                                                                            |                         |                 |                             |                              |                       |  |  |
| Section Rook                                                                                                                                                                                                                                                                                                                                                                                                                                                                                                                                                                                                                                                                                                                                                                                                                                                                                                                                                                                                                                                                                                                                                                                                                                                                                                                                                                                                                                                                                                                                                                                                                                                                                                                                                                                                                                                                                                                                                                                                                                                                                                                   | · · · · · · · · · · · · · · · · · · ·                                                                  |                                                                                            |                         |                 |                             |                              |                       |  |  |
| SECTION BOX: N   Deptids (Groundwater Excustreed: 1)                                                                                                                                                                                                                                                                                                                                                                                                                                                                                                                                                                                                                                                                                                                                                                                                                                                                                                                                                                                                                                                                                                                                                                                                                                                                                                                                                                                                                                                                                                                                                                                                                                                                                                                                                                                                                                                                                                                                                                                                                                                                           |                                                                                                        | State: C11                                                                                 | Y ZIP: KS               | 1               |                             |                              |                       |  |  |
| SECTION BOX:   Sect   | 1                                                                                                      | 4 DEPTH OF CON                                                                             | APLETED WELL            | . 50            | 5 Latitude                  | 39.02504                     | (decimal degrees)     |  |  |
| 2                                                                                                                                                                                                                                                                                                                                                                                                                                                                                                                                                                                                                                                                                                                                                                                                                                                                                                                                                                                                                                                                                                                                                                                                                                                                                                                                                                                                                                                                                                                                                                                                                                                                                                                                                                                                                                                                                                                                                                                                                                                                                                                              |                                                                                                        |                                                                                            |                         |                 | Lancitude                   | 96.82906                     | (decimal degrees)     |  |  |
| WELL'S STATIC WATER LEVEL   24.25. ft.     WELL'S STATIC WATER LEVEL   24.25. ft.     WELL'S STATIC WATER LEVEL   24.25. ft.     Above land surface, measured on (mo-day-yr), 2.19.     Above land surface, measured on (mo-day-yr), 2.19.     WELL WATER TO BE USED   AS:   Surface   More of the part of the p   |                                                                                                        |                                                                                            |                         |                 | Longitud                    | 16: Dayce 04                 | A NAD 92 D NAD 27     |  |  |
| Section   Sect   | N                                                                                                      | WELL'S STATIC WA                                                                           | TER I EVEL: 2           | 4.25 n          |                             |                              |                       |  |  |
| Above land surface, measured on (mo-day-yr).   WAAS canabled?   Yes   No   Surface states. Well water was fine after.   Nours pumping gen gen well water was fine after.   So in to   So fine and   Online Mapper.   Above land water was fine after.   Nours pumping gen gen well water was fine after.   Nours pumping gen gen gen gen gen gen gen gen gen g                                                                                                                                                                                                                                                                                                                                                                                                                                                                                                                                                                                                                                                                                                                                                                                                                                                                                                                                                                                                                                                                                                                                                                                                                                                                                                                                                                                                                                                                       |                                                                                                        | below land surface                                                                         | measured on (mo-de      | av-vr) 2/14/18  |                             |                              | `                     |  |  |
| Pump test data: Well water was   ft   after   hours pumping   gpm   claimated Yield:   gpm   stimated Yield:   gpm   gpm   stimated Yield:   gpm   s   |                                                                                                        |                                                                                            |                         |                 | Gr B (table induce) in even |                              |                       |  |  |
| after hours pumping gpm Well water was ft. after hours pumping gpm Bore Hole Diameter 8.5 in. to 50 ft. after hours pumping gpm Bore Hole Diameter 8.5 in. to 50 ft. and Survey GROWN Ground Level TO Country Ground Level To Country Ground Groun                                                                                                                                                                                                                                                                                                                                                                                                                                                                                                                                                                                                                                                                                                                                         | NW <sub>2</sub>   NE                                                                                   |                                                                                            |                         |                 | ( ) ( )                     |                              |                       |  |  |
| Well water was                                                                                                                                                                                                                                                                                                                                                                                                                                                                                                                                                                                                                                                                                                                                                                                                                                                                                                                                                                                                                                                                                                                                                                                                                                                                                                                                                                                                                                                                                                                                                                                                                                                                                                                                                                                                                                                                                                                                                                                                                                                                                                                 |                                                                                                        |                                                                                            |                         |                 | Land                        | Land Survey  10pographic Map |                       |  |  |
| after                                                                                                                                                                                                                                                                                                                                                                                                                                                                                                                                                                                                                                                                                                                                                                                                                                                                                                                                                                                                                                                                                                                                                                                                                                                                                                                                                                                                                                                                                                                                                                                                                                                                                                                                                                                                                                                                                                                                                                                                                                                                                                                          | W                                                                                                      |                                                                                            |                         |                 |                             | ☐ Online Mapper:             |                       |  |  |
| Estimated Yield:gpm   So                                                                                                                                                                                                                                                                                                                                                                                                                                                                                                                                                                                                                                                                                                                                                                                                                                                                                                                                                                                                                                                                                                                                                                                                                                                                                                                                                                                                                                                                                                                                                                                                                                                                                                                                                                                                                                                                                                                                                                                                                                                                                                       | SWSE                                                                                                   | 1                                                                                          |                         |                 |                             | 222.42                       |                       |  |  |
| S                                                                                                                                                                                                                                                                                                                                                                                                                                                                                                                                                                                                                                                                                                                                                                                                                                                                                                                                                                                                                                                                                                                                                                                                                                                                                                                                                                                                                                                                                                                                                                                                                                                                                                                                                                                                                                                                                                                                                                                                                                                                                                                              |                                                                                                        |                                                                                            |                         | Бри             | 6 Elevatio                  | n: 989.18ft. [               | ☐ Ground Level ☐ TOC  |  |  |
| mile      | C C                                                                                                    | Bore Hole Diameter:                                                                        | 8.5 in to 50            | hand (          |                             |                              |                       |  |  |
| TWELL WATER TO BE USED AS:   1. Domestic:   5   Public Water Supply: well ID   10   Oil Field Water Supply: lease   1. Test Hole: well ID   1. Test    |                                                                                                        |                                                                                            |                         |                 |                             |                              |                       |  |  |
| Domestic   Golden   Debug Water Supply:   Wall D   Domestic   Golden   Golden   Domestic   Golden   Dome   | Timett.                                                                                                |                                                                                            |                         |                 |                             |                              |                       |  |  |
| Household   Camped    |                                                                                                        |                                                                                            |                         |                 |                             |                              |                       |  |  |
| Lawn & Garden   7.   Aquifer Recharge: well ID   MW/5   12. Geothermals how many bores?                                                                                                                                                                                                                                                                                                                                                                                                                                                                                                                                                                                                                                                                                                                                                                                                                                                                                                                                                                                                                                                                                                                                                                                                                                                                                                                                                                                                                                                                                                                                                                                                                                                                                                                                                                                                                                                                                                                                                                                                                                        |                                                                                                        |                                                                                            |                         |                 |                             |                              |                       |  |  |
| 2.   Irrigation   9. Environmental Remediation: well ID   a   Closed Loop   Horizontal   Vertical   A   Industrial   Recovery   Injection   13.   Other (specify)   Surface Discharge   Inj. of Water   A   Industrial   Recovery   Injection   13.   Other (specify)   Was a chemical/bacteriological sample submitted to KDHE?   Yes   No   If yes, date sample was submitted:   Water well disinfected?   Yes   No   If yes, date sample was submitted:   Water well disinfected?   Yes   No   If yes, date sample was submitted:   Water well disinfected?   Yes   No   If yes, date sample was submitted:   Water well disinfected?   Yes   No   If yes, date sample was submitted:   Water well disinfected?   Yes   No   If yes, date sample was submitted:   Water well was submitted was submitted:   Water well   Water well was well open hole   Other (Specify)   Water well      | 1 =                                                                                                    | o. Dewaterii                                                                               | ig. now many wells?     | •••••           | II. Iest Hol                |                              |                       |  |  |
| 2.   Irrigation   9. Environmental Remediation: well ID   a   Closed Loop   Horizontal   Vertical   A   Industrial   Recovery   Injection   13.   Other (specify)   Surface Discharge   Inj. of Water   A   Industrial   Recovery   Injection   13.   Other (specify)   Was a chemical/bacteriological sample submitted to KDHE?   Yes   No   If yes, date sample was submitted:   Water well disinfected?   Yes   No   If yes, date sample was submitted:   Water well disinfected?   Yes   No   If yes, date sample was submitted:   Water well disinfected?   Yes   No   If yes, date sample was submitted:   Water well disinfected?   Yes   No   If yes, date sample was submitted:   Water well disinfected?   Yes   No   If yes, date sample was submitted:   Water well was submitted was submitted:   Water well   Water well was well open hole   Other (Specify)   Water well      | · —                                                                                                    | /. Aquiter R                                                                               | echarge: well ID        | MW5             | La Castle                   |                              |                       |  |  |
| 3.   Feedlot                                                                                                                                                                                                                                                                                                                                                                                                                                                                                                                                                                                                                                                                                                                                                                                                                                                                                                                                                                                                                                                                                                                                                                                                                                                                                                                                                                                                                                                                                                                                                                                                                                                                                                                                                                                                                                                                                                                                                                                                                                                                                                                   | . —                                                                                                    |                                                                                            |                         |                 | 12. Geothern                |                              |                       |  |  |
| A                                                                                                                                                                                                                                                                                                                                                                                                                                                                                                                                                                                                                                                                                                                                                                                                                                                                                                                                                                                                                                                                                                                                                                                                                                                                                                                                                                                                                                                                                                                                                                                                                                                                                                                                                                                                                                                                                                                                                                                                                                                                                                                              |                                                                                                        |                                                                                            |                         |                 |                             |                              |                       |  |  |
| Was a chemical/bacteriological sample submitted to KDHE?   Yes  No                                                                                                                                                                                                                                                                                                                                                                                                                                                                                                                                                                                                                                                                                                                                                                                                                                                                                                                                                                                                                                                                                                                                                                                                                                                                                                                                                                                                                                                                                                                                                                                                                                                                                                                                                                                                                                                                                                                                                                                                                                                             |                                                                                                        |                                                                                            |                         |                 | b) Open                     | Loop   Surface Disc          | narge inj. of water   |  |  |
| Water well distinfected?                                                                                                                                                                                                                                                                                                                                                                                                                                                                                                                                                                                                                                                                                                                                                                                                                                                                                                                                                                                                                                                                                                                                                                                                                                                                                                                                                                                                                                                                                                                                                                                                                                                                                                                                                                                                                                                                                                                                                                                                                                                                                                       |                                                                                                        |                                                                                            |                         |                 |                             |                              |                       |  |  |
| Water well distinfected?                                                                                                                                                                                                                                                                                                                                                                                                                                                                                                                                                                                                                                                                                                                                                                                                                                                                                                                                                                                                                                                                                                                                                                                                                                                                                                                                                                                                                                                                                                                                                                                                                                                                                                                                                                                                                                                                                                                                                                                                                                                                                                       | Was a chemical/bacteriological sample submitted to KDHE? ☐ Yes ■ No If yes, date sample was submitted: |                                                                                            |                         |                 |                             |                              |                       |  |  |
| S TYPE OF CASING USED:   Steel   PVC   Other   CASING JOINTS:   Glued   Clamped   Welded   Threaded Casing diameter   2   in, to   50   ft, Diameter   50   ft, Di   | Water well disinfected?                                                                                | ☐ Yes ■ No                                                                                 |                         |                 |                             |                              |                       |  |  |
| Casing diameter                                                                                                                                                                                                                                                                                                                                                                                                                                                                                                                                                                                                                                                                                                                                                                                                                                                                                                                                                                                                                                                                                                                                                                                                                                                                                                                                                                                                                                                                                                                                                                                                                                                                                                                                                                                                                                                                                                                                                                                                                                                                                                                |                                                                                                        |                                                                                            | C D Other               | CAS             | NG JOINTS: I                | I Glued □ Clamped            | ☐ Welded ■ Threaded   |  |  |
| Casing height above land surface                                                                                                                                                                                                                                                                                                                                                                                                                                                                                                                                                                                                                                                                                                                                                                                                                                                                                                                                                                                                                                                                                                                                                                                                                                                                                                                                                                                                                                                                                                                                                                                                                                                                                                                                                                                                                                                                                                                                                                                                                                                                                               | Casing diameter 2                                                                                      | in to 50 ft                                                                                | Diameter                | in to           | ft Diamete                  | in to                        | frence in three acc   |  |  |
| TYPE OF SCREEN OR PERFORATION MATERIAL:   Steel   Fiberglass   PVC   Other (Specify)   Other (Specify)   Screen or Steel   Fiberglass   PVC   Other (Specify)   Other (Speci   | Casing height shave land surface in Weight lbs/ft Wall thickness or gauge No.                          |                                                                                            |                         |                 |                             |                              |                       |  |  |
| Statel   Stainless Steel   Fiberglass   PVC   Other (Specify)                                                                                                                                                                                                                                                                                                                                                                                                                                                                                                                                                                                                                                                                                                                                                                                                                                                                                                                                                                                                                                                                                                                                                                                                                                                                                                                                                                                                                                                                                                                                                                                                                                                                                                                                                                                                                                                                                                                                                                                                                                                                  |                                                                                                        |                                                                                            |                         |                 |                             |                              |                       |  |  |
| Brass   Galvanized Steel   Concrete tile   None used (open hole)                                                                                                                                                                                                                                                                                                                                                                                                                                                                                                                                                                                                                                                                                                                                                                                                                                                                                                                                                                                                                                                                                                                                                                                                                                                                                                                                                                                                                                                                                                                                                                                                                                                                                                                                                                                                                                                                                                                                                                                                                                                               |                                                                                                        |                                                                                            |                         |                 |                             |                              |                       |  |  |
| SCREEN OR PERFORATION OPENINGS ARE:                                                                                                                                                                                                                                                                                                                                                                                                                                                                                                                                                                                                                                                                                                                                                                                                                                                                                                                                                                                                                                                                                                                                                                                                                                                                                                                                                                                                                                                                                                                                                                                                                                                                                                                                                                                                                                                                                                                                                                                                                                                                                            |                                                                                                        |                                                                                            |                         |                 |                             |                              |                       |  |  |
| Continuous Slot                                                                                                                                                                                                                                                                                                                                                                                                                                                                                                                                                                                                                                                                                                                                                                                                                                                                                                                                                                                                                                                                                                                                                                                                                                                                                                                                                                                                                                                                                                                                                                                                                                                                                                                                                                                                                                                                                                                                                                                                                                                                                                                |                                                                                                        |                                                                                            |                         |                 |                             |                              |                       |  |  |
| Louvered Shutter                                                                                                                                                                                                                                                                                                                                                                                                                                                                                                                                                                                                                                                                                                                                                                                                                                                                                                                                                                                                                                                                                                                                                                                                                                                                                                                                                                                                                                                                                                                                                                                                                                                                                                                                                                                                                                                                                                                                                                                                                                                                                                               |                                                                                                        |                                                                                            |                         |                 |                             |                              |                       |  |  |
| SCREEN-PERFORATED INTERVALS: From 30 ft. to 50 ft., From ft. to ft. GRAVEL PACK INTERVALS: From 28 ft. to 50 ft., From ft. to ft. of ft |                                                                                                        |                                                                                            |                         |                 |                             |                              |                       |  |  |
| GRAVEL PACK INTERVALS: From 28 ft to 50 ft, From ft to ft, From ft to ft.  9 GROUT MATERIAL: Neat cement Cement grout Bentonite Other Concrete Surface Completion 0 -1  Grout Intervals: From 6 ft to 1 ft, From 1 ft to 26 ft, From 26 ft to 28 ft.  Nearest source of possible contamination: Septic Tank Lateral Lines Pit Privy Livestock Pens Insecticide Storage Abandoned Water Well Other (Specify) Direction from well? Feedyard  | Louvered Shutter Li Key Punched Li Wire Wrapped Li Saw Cut Li None (Open Hole)                         |                                                                                            |                         |                 |                             |                              |                       |  |  |
| 9 GROUT MATERIAL: Neat cement Cement grout Bentonite Other Concrete Surface Completion 0 -1 Grout Intervals: From 0 ft. to 1 ft., From 1 ft. to 26 ft., From 26 ft. to 28 ft.  Nearest source of possible contamination:   Septic Tank                                                                                                                                                                                                                                                                                                                                                                                                                                                                                                                                                                                                                                                                                                                                                                                                                                                                                                                                                                                                                                                                                                                                                                                                                                                                                                                                                                                                                                                                                                                                                                                                                                                                                                                                                                                                                                                                                         | SCREEN-PERFORATED INTERVALS: From SU ft. to S.Y ft., From ft. to ft., From ft. to ft.                  |                                                                                            |                         |                 |                             |                              |                       |  |  |
| Nearest source of possible contamination:                                                                                                                                                                                                                                                                                                                                                                                                                                                                                                                                                                                                                                                                                                                                                                                                                                                                                                                                                                                                                                                                                                                                                                                                                                                                                                                                                                                                                                                                                                                                                                                                                                                                                                                                                                                                                                                                                                                                                                                                                                                                                      | GRAVEL PACK INTERVALS: From                                                                            |                                                                                            |                         |                 |                             |                              |                       |  |  |
| Nearest source of possible contamination:                                                                                                                                                                                                                                                                                                                                                                                                                                                                                                                                                                                                                                                                                                                                                                                                                                                                                                                                                                                                                                                                                                                                                                                                                                                                                                                                                                                                                                                                                                                                                                                                                                                                                                                                                                                                                                                                                                                                                                                                                                                                                      | 9 GROUT MATERIAL: ☐ Neat cement ☐ Cement grout ☐ Bentonite ☐ Other Concrete Surface Completion 0 -1    |                                                                                            |                         |                 |                             |                              |                       |  |  |
| Nearest source of possible contamination:                                                                                                                                                                                                                                                                                                                                                                                                                                                                                                                                                                                                                                                                                                                                                                                                                                                                                                                                                                                                                                                                                                                                                                                                                                                                                                                                                                                                                                                                                                                                                                                                                                                                                                                                                                                                                                                                                                                                                                                                                                                                                      | Grout Intervals: From                                                                                  |                                                                                            |                         |                 |                             |                              |                       |  |  |
| Septic Tank                                                                                                                                                                                                                                                                                                                                                                                                                                                                                                                                                                                                                                                                                                                                                                                                                                                                                                                                                                                                                                                                                                                                                                                                                                                                                                                                                                                                                                                                                                                                                                                                                                                                                                                                                                                                                                                                                                                                                                                                                                                                                                                    |                                                                                                        |                                                                                            |                         |                 |                             |                              |                       |  |  |
| Sewer Lines                                                                                                                                                                                                                                                                                                                                                                                                                                                                                                                                                                                                                                                                                                                                                                                                                                                                                                                                                                                                                                                                                                                                                                                                                                                                                                                                                                                                                                                                                                                                                                                                                                                                                                                                                                                                                                                                                                                                                                                                                                                                                                                    | ☐ Septic Tank                                                                                          | ☐ Lateral Line                                                                             | es 🔲 Pit Privy          | , [             | Livestock Pens              | ☐ Insectició                 | le Storage            |  |  |
| Direction from well?  Distance from well?  Distance from well?  Distance from well?  IthoLog (cont.) or PLUGGING INTERVALS  LITHOLOGIC LOG  FROM TO LITHOLOG (cont.) or PLUGGING INTERVALS  LITHOLOGIC LOG  I TOPSOIL  SILTY CLAY (CL)  SILTY CLAY (CL)  SILTY CLAY (ST)  Notes:  Note | ☐ Sewer Lines                                                                                          | ☐ Cess Pool                                                                                | ☐ Sewage                | Lagoon          | Fuel Storage                | ☐ Abandon                    | ed Water Well         |  |  |
| Direction from well?  Distance from well?  Distance from well?  Distance from well?  Distance from well?  TO SUITHOLOGIC LOG FROM TO LITHOLOG (cont.) or PLUGGING INTERVALS  LITHOLOGIC LOG FROM TO LITHOLOG (cont.) or PLUGGING INTERVALS  LITHOLOGIC LOG FROM TO LITHOLOG (cont.) or PLUGGING INTERVALS  SILTY CLAY (CL)  SILTY CLAY (CL)  SILTY CLAY (SD)  Notes:   | ☐ Watertight Sewer Lines ☐ Seepage Pit ☐ Feedyard ☐ Fertilizer Storage ☐ Oil Well/Gas Well             |                                                                                            |                         |                 |                             |                              |                       |  |  |
| Direction from well?                                                                                                                                                                                                                                                                                                                                                                                                                                                                                                                                                                                                                                                                                                                                                                                                                                                                                                                                                                                                                                                                                                                                                                                                                                                                                                                                                                                                                                                                                                                                                                                                                                                                                                                                                                                                                                                                                                                                                                                                                                                                                                           | Other (Specify)                                                                                        |                                                                                            |                         |                 |                             |                              |                       |  |  |
| 10 FROM TO LITHOLOGIC LOG FROM TO LITHOLOG (cont.) or PLUGGING INTERVALS  0 1 TOPSOIL 1 12 SILTY CLAY (CL) 12 36 SAND(SW) 36 44 SANDY CLAY(SD) 44 50 SILTY CLAY(ST)  Notes:  Notes:  11 CONTRACTOR'S OR LANDOWNER'S CERTIFICATION: This water well was constructed, □ reconstructed, or □ plugged under my jurisdiction and was completed on (mo-day-year) 2/6/18                                                                                                                                                                                                                                                                                                                                                                                                                                                                                                                                                                                                                                                                                                                                                                                                                                                                                                                                                                                                                                                                                                                                                                                                                                                                                                                                                                                                                                                                                                                                                                                                                                                                                                                                                              | Direction from well?                                                                                   |                                                                                            | Distance from           | ı well?         |                             |                              |                       |  |  |
| 1 TOPSOIL 1 12 SILTY CLAY (CL) 12 36 SAND(SW) 36 44 SANDY CLAY(SD) 44 50 SILTY CLAY(ST)  Notes:  Notes:  Notes:    Notes:   Notes:   Notes:   Notes:   Notes:   Notes:   Notes:   Notes:   Notes:   Notes:   Notes:   Notes:   Notes:   Notes:   Notes:   Notes:   Notes:   Notes:   Notes:   Notes:   Notes:   Notes:   Notes:   Notes:   Notes:   Notes:   Notes:   Notes:   Notes:   Notes:   Notes:   Notes:   Notes:   Notes:   Notes:   Notes:   Notes:   Notes:   Notes:   Notes:   Notes:   Notes:   Notes:   Notes:   Notes:   Notes:   Notes:   Notes:   Notes:   Notes:   Notes:   Notes:   Notes:   Notes:   Notes:   Notes:   Notes:   Notes:   Notes:   Notes:   Notes:   Notes:   Notes:   Notes:   Notes:   Notes:   Notes:   Notes:   Notes:   Notes:   Notes:   Notes:   Notes:   Notes:   Notes:   Notes:   Notes:   Notes:   Notes:   Notes:   Notes:   Notes:   Notes:   Notes:   Notes:   Notes:   Notes:   Notes:   Notes:   Notes:   Notes:   Notes:   Notes:   Notes:   Notes:   Notes:   Notes:   Notes:   Notes:   Notes:   Notes:   Notes:   Notes:   Notes:   Notes:   Notes:   Notes:   Notes:   Notes:   Notes:   Notes:   Notes:   Notes:   Notes:   Notes:   Notes:   Notes:   Notes:   Notes:   Notes:   Notes:   Notes:   Notes:   Notes:   Notes:   Notes:   Notes:   Notes:   Notes:   Notes:   Notes:   Notes:   Notes:   Notes:   Notes:   Notes:   Notes:   Notes:   Notes:   Notes:   Notes:   Notes:   Notes:   Notes:   Notes:   Notes:   Notes:   Notes:   Notes:   Notes:   Notes:   Notes:   Notes:   Notes:   Notes:   Notes:   Notes:   Notes:   Notes:   Notes:   Notes:   Notes:   Notes:   Notes:   Notes:   Notes:   Notes:   Notes:   Notes:   Notes:   Notes:   Notes:   Notes:   Notes:   Notes:   Notes:   Notes:   Notes:   Notes:   Notes:   Notes:   Notes:   Notes:   Notes:   Notes:   Notes:   Notes:   Notes:   Notes:   Notes:   Notes:   Notes:   Notes:   Notes:   Notes:   Notes:   Notes:   Notes:   Notes:   Notes:   Notes:   Notes:   Notes:   Notes:   Notes:   Notes:   Notes:   Notes:   Notes:   Notes:   Notes:   Notes:   Notes:   Notes:   Note  |                                                                                                        |                                                                                            |                         |                 |                             |                              | LUGGING INTERVALS     |  |  |
| 1 12 SILTY CLAY (CL) 12 36 SAND(SW) 36 44 SANDY CLAY(SD) 44 50 SILTY CLAY(ST)  Notes:  Notes:  11 CONTRACTOR'S OR LANDOWNER'S CERTIFICATION: This water well was ■ constructed, □ reconstructed, or □ plugged under my jurisdiction and was completed on (mo-day-year) 2/6/18                                                                                                                                                                                                                                                                                                                                                                                                                                                                                                                                                                                                                                                                                                                                                                                                                                                                                                                                                                                                                                                                                                                                                                                                                                                                                                                                                                                                                                                                                                                                                                                                                                                                                                                                                                                                                                                  |                                                                                                        |                                                                                            |                         |                 |                             |                              |                       |  |  |
| 12 36 SAND(SW) 36 44 SANDY CLAY(SD) 44 50 SILTY CLAY(ST)  Notes:  11 CONTRACTOR'S OR LANDOWNER'S CERTIFICATION: This water well was constructed, or plugged under my jurisdiction and was completed on (mo-day-year) 2/6/18                                                                                                                                                                                                                                                                                                                                                                                                                                                                                                                                                                                                                                                                                                                                                                                                                                                                                                                                                                                                                                                                                                                                                                                                                                                                                                                                                                                                                                                                                                                                                                                                                                                                                                                                                                                                                                                                                                    |                                                                                                        |                                                                                            |                         |                 |                             |                              |                       |  |  |
| 36 44 SANDY CLAY(SD)  48 50 SILTY CLAY(ST)  Notes:  Notes:  11 CONTRACTOR'S OR LANDOWNER'S CERTIFICATION: This water well was □ constructed, □ reconstructed, or □ plugged under my jurisdiction and was completed on (mo-day-year) 2/6/18                                                                                                                                                                                                                                                                                                                                                                                                                                                                                                                                                                                                                                                                                                                                                                                                                                                                                                                                                                                                                                                                                                                                                                                                                                                                                                                                                                                                                                                                                                                                                                                                                                                                                                                                                                                                                                                                                     |                                                                                                        |                                                                                            |                         |                 |                             |                              |                       |  |  |
| Notes:    Notes:   Notes:   Notes:   Notes:   Notes:   Notes:   Notes:   Notes:   Notes:   Notes:   Notes:   Notes:   Notes:   Notes:   Notes:   Notes:   Notes:   Notes:   Notes:   Notes:   Notes:   Notes:   Notes:   Notes:   Notes:   Notes:   Notes:   Notes:   Notes:   Notes:   Notes:   Notes:   Notes:   Notes:   Notes:   Notes:   Notes:   Notes:   Notes:   Notes:   Notes:   Notes:   Notes:   Notes:   Notes:   Notes:   Notes:   Notes:   Notes:   Notes:   Notes:   Notes:   Notes:   Notes:   Notes:   Notes:   Notes:   Notes:   Notes:   Notes:   Notes:   Notes:   Notes:   Notes:   Notes:   Notes:   Notes:   Notes:   Notes:   Notes:   Notes:   Notes:   Notes:   Notes:   Notes:   Notes:   Notes:   Notes:   Notes:   Notes:   Notes:   Notes:   Notes:   Notes:   Notes:   Notes:   Notes:   Notes:   Notes:   Notes:   Notes:   Notes:   Notes:   Notes:   Notes:   Notes:   Notes:   Notes:   Notes:   Notes:   Notes:   Notes:   Notes:   Notes:   Notes:   Notes:   Notes:   Notes:   Notes:   Notes:   Notes:   Notes:   Notes:   Notes:   Notes:   Notes:   Notes:   Notes:   Notes:   Notes:   Notes:   Notes:   Notes:   Notes:   Notes:   Notes:   Notes:   Notes:   Notes:   Notes:   Notes:   Notes:   Notes:   Notes:   Notes:   Notes:   Notes:   Notes:   Notes:   Notes:   Notes:   Notes:   Notes:   Notes:   Notes:   Notes:   Notes:   Notes:   Notes:   Notes:   Notes:   Notes:   Notes:   Notes:   Notes:   Notes:   Notes:   Notes:   Notes:   Notes:   Notes:   Notes:   Notes:   Notes:   Notes:   Notes:   Notes:   Notes:   Notes:   Notes:   Notes:   Notes:   Notes:   Notes:   Notes:   Notes:   Notes:   Notes:   Notes:   Notes:   Notes:   Notes:   Notes:   Notes:   Notes:   Notes:   Notes:   Notes:   Notes:   Notes:   Notes:   Notes:   Notes:   Notes:   Notes:   Notes:   Notes:   Notes:   Notes:   Notes:   Notes:   Notes:   Notes:   Notes:   Notes:   Notes:   Notes:   Notes:   Notes:   Notes:   Notes:   Notes:   Notes:   Notes:   Notes:   Notes:   Notes:   Notes:   Notes:   Notes:   Notes:   Notes:   Notes:   Notes:   Notes:   Notes:   No |                                                                                                        |                                                                                            |                         |                 |                             |                              |                       |  |  |
| Notes:    Notes:   Notes:   Notes:   Notes:   Notes:   Notes:   Notes:   Notes:   Notes:   Notes:   Notes:   Notes:   Notes:   Notes:   Notes:   Notes:   Notes:   Notes:   Notes:   Notes:   Notes:   Notes:   Notes:   Notes:   Notes:   Notes:   Notes:   Notes:   Notes:   Notes:   Notes:   Notes:   Notes:   Notes:   Notes:   Notes:   Notes:   Notes:   Notes:   Notes:   Notes:   Notes:   Notes:   Notes:   Notes:   Notes:   Notes:   Notes:   Notes:   Notes:   Notes:   Notes:   Notes:   Notes:   Notes:   Notes:   Notes:   Notes:   Notes:   Notes:   Notes:   Notes:   Notes:   Notes:   Notes:   Notes:   Notes:   Notes:   Notes:   Notes:   Notes:   Notes:   Notes:   Notes:   Notes:   Notes:   Notes:   Notes:   Notes:   Notes:   Notes:   Notes:   Notes:   Notes:   Notes:   Notes:   Notes:   Notes:   Notes:   Notes:   Notes:   Notes:   Notes:   Notes:   Notes:   Notes:   Notes:   Notes:   Notes:   Notes:   Notes:   Notes:   Notes:   Notes:   Notes:   Notes:   Notes:   Notes:   Notes:   Notes:   Notes:   Notes:   Notes:   Notes:   Notes:   Notes:   Notes:   Notes:   Notes:   Notes:   Notes:   Notes:   Notes:   Notes:   Notes:   Notes:   Notes:   Notes:   Notes:   Notes:   Notes:   Notes:   Notes:   Notes:   Notes:   Notes:   Notes:   Notes:   Notes:   Notes:   Notes:   Notes:   Notes:   Notes:   Notes:   Notes:   Notes:   Notes:   Notes:   Notes:   Notes:   Notes:   Notes:   Notes:   Notes:   Notes:   Notes:   Notes:   Notes:   Notes:   Notes:   Notes:   Notes:   Notes:   Notes:   Notes:   Notes:   Notes:   Notes:   Notes:   Notes:   Notes:   Notes:   Notes:   Notes:   Notes:   Notes:   Notes:   Notes:   Notes:   Notes:   Notes:   Notes:   Notes:   Notes:   Notes:   Notes:   Notes:   Notes:   Notes:   Notes:   Notes:   Notes:   Notes:   Notes:   Notes:   Notes:   Notes:   Notes:   Notes:   Notes:   Notes:   Notes:   Notes:   Notes:   Notes:   Notes:   Notes:   Notes:   Notes:   Notes:   Notes:   Notes:   Notes:   Notes:   Notes:   Notes:   Notes:   Notes:   Notes:   Notes:   Notes:   Notes:   Notes:   Notes:   Notes:   No |                                                                                                        |                                                                                            |                         |                 |                             |                              |                       |  |  |
| 11 CONTRACTOR'S OR LANDOWNER'S CERTIFICATION: This water well was constructed, constructed, or plugged under my jurisdiction and was completed on (mo-day-year) 2/6/18                                                                                                                                                                                                                                                                                                                                                                                                                                                                                                                                                                                                                                                                                                                                                                                                                                                                                                                                                                                                                                                                                                                                                                                                                                                                                                                                                                                                                                                                                                                                                                                                                                                                                                                                                                                                                                                                                                                                                         | 44  50  5                                                                                              | SILTY CLAY(ST)                                                                             |                         |                 |                             |                              |                       |  |  |
| 11 CONTRACTOR'S OR LANDOWNER'S CERTIFICATION: This water well was constructed, constructed, or plugged under my jurisdiction and was completed on (mo-day-year) 2/6/18                                                                                                                                                                                                                                                                                                                                                                                                                                                                                                                                                                                                                                                                                                                                                                                                                                                                                                                                                                                                                                                                                                                                                                                                                                                                                                                                                                                                                                                                                                                                                                                                                                                                                                                                                                                                                                                                                                                                                         |                                                                                                        |                                                                                            |                         |                 |                             |                              |                       |  |  |
| under my jurisdiction and was completed on (mo-day-year) 2/6/18                                                                                                                                                                                                                                                                                                                                                                                                                                                                                                                                                                                                                                                                                                                                                                                                                                                                                                                                                                                                                                                                                                                                                                                                                                                                                                                                                                                                                                                                                                                                                                                                                                                                                                                                                                                                                                                                                                                                                                                                                                                                |                                                                                                        |                                                                                            |                         | Notes:          |                             |                              |                       |  |  |
| under my jurisdiction and was completed on (mo-day-year) 2/6/18                                                                                                                                                                                                                                                                                                                                                                                                                                                                                                                                                                                                                                                                                                                                                                                                                                                                                                                                                                                                                                                                                                                                                                                                                                                                                                                                                                                                                                                                                                                                                                                                                                                                                                                                                                                                                                                                                                                                                                                                                                                                |                                                                                                        |                                                                                            |                         |                 |                             |                              |                       |  |  |
| under my jurisdiction and was completed on (mo-day-year) 2/6/18                                                                                                                                                                                                                                                                                                                                                                                                                                                                                                                                                                                                                                                                                                                                                                                                                                                                                                                                                                                                                                                                                                                                                                                                                                                                                                                                                                                                                                                                                                                                                                                                                                                                                                                                                                                                                                                                                                                                                                                                                                                                |                                                                                                        |                                                                                            |                         |                 |                             |                              |                       |  |  |
| under my jurisdiction and was completed on (mo-day-year) 2/6/18                                                                                                                                                                                                                                                                                                                                                                                                                                                                                                                                                                                                                                                                                                                                                                                                                                                                                                                                                                                                                                                                                                                                                                                                                                                                                                                                                                                                                                                                                                                                                                                                                                                                                                                                                                                                                                                                                                                                                                                                                                                                | 11 CONTRACTOR'S                                                                                        | OR LANDOWNED                                                                               | SCERTIFICATION          | ON: This was    | er well was                 | constructed   recon          | structed or Dibligged |  |  |
| Kansas Water Well Contractor's License No. 585                                                                                                                                                                                                                                                                                                                                                                                                                                                                                                                                                                                                                                                                                                                                                                                                                                                                                                                                                                                                                                                                                                                                                                                                                                                                                                                                                                                                                                                                                                                                                                                                                                                                                                                                                                                                                                                                                                                                                                                                                                                                                 | under my jurisdiction ar                                                                               | nd was completed on (r                                                                     | no-day-year) 2/6/1      | 18 an           | d this record is t          | rue to the best of my        | knowledge and belief. |  |  |
| Mail 1 white copy along with a fee of \$5.00 for each constructed well to: Kansas Department of Health and Environment, Burgau of Water, GWTS Section, 1000 SW Jackson St., Suite 420, Topeka, Kansas 66612-1367. Mail one to Water Well Owner and retain one for your records. Telephone 785-296-5524.                                                                                                                                                                                                                                                                                                                                                                                                                                                                                                                                                                                                                                                                                                                                                                                                                                                                                                                                                                                                                                                                                                                                                                                                                                                                                                                                                                                                                                                                                                                                                                                                                                                                                                                                                                                                                        | Kansas Water Well Con                                                                                  | tractor's License No                                                                       | 585 This                | Water Well R    | ecord was comp              | leted on mo-day-vea          | 2/26/18               |  |  |
| Mail 1 white copy along with a fee of \$5.00 for each constructed well to: Kansas Department of Health and Environment, Burgau of Water, GWTS Section, 1000 SW Jackson St., Suite 420, Topeka, Kansas 66612-1367. Mail one to Water Well Owner and retain one for your records. Telephone 785-296-5524.                                                                                                                                                                                                                                                                                                                                                                                                                                                                                                                                                                                                                                                                                                                                                                                                                                                                                                                                                                                                                                                                                                                                                                                                                                                                                                                                                                                                                                                                                                                                                                                                                                                                                                                                                                                                                        | under the husiness name                                                                                | of ASSOCIATED F                                                                            | NVIRONMENTA             | L INC.          | Signature                   | 12 san 631 - 1               | To be a               |  |  |
| 1000 SW Jackson St., Suite 420, Topeka, Kansas 66612-1367. Mail one to Water Well Owner and retain one for your records. Telephone 785-296-5524.                                                                                                                                                                                                                                                                                                                                                                                                                                                                                                                                                                                                                                                                                                                                                                                                                                                                                                                                                                                                                                                                                                                                                                                                                                                                                                                                                                                                                                                                                                                                                                                                                                                                                                                                                                                                                                                                                                                                                                               | Mail 1 white conv alo                                                                                  | ong with a fee of \$5.00 for ea                                                            | ch constructed well to: | Kansas Denartme | nt of Health and Fn         | vironment. Bureau of War     | er, GWTS Section.     |  |  |
|                                                                                                                                                                                                                                                                                                                                                                                                                                                                                                                                                                                                                                                                                                                                                                                                                                                                                                                                                                                                                                                                                                                                                                                                                                                                                                                                                                                                                                                                                                                                                                                                                                                                                                                                                                                                                                                                                                                                                                                                                                                                                                                                |                                                                                                        |                                                                                            |                         |                 |                             |                              |                       |  |  |
| TOTAL OF A TELEFORM TO THE TRANSPORT OF  |                                                                                                        |                                                                                            |                         |                 |                             | , reception                  | Revised 7/10/2015     |  |  |