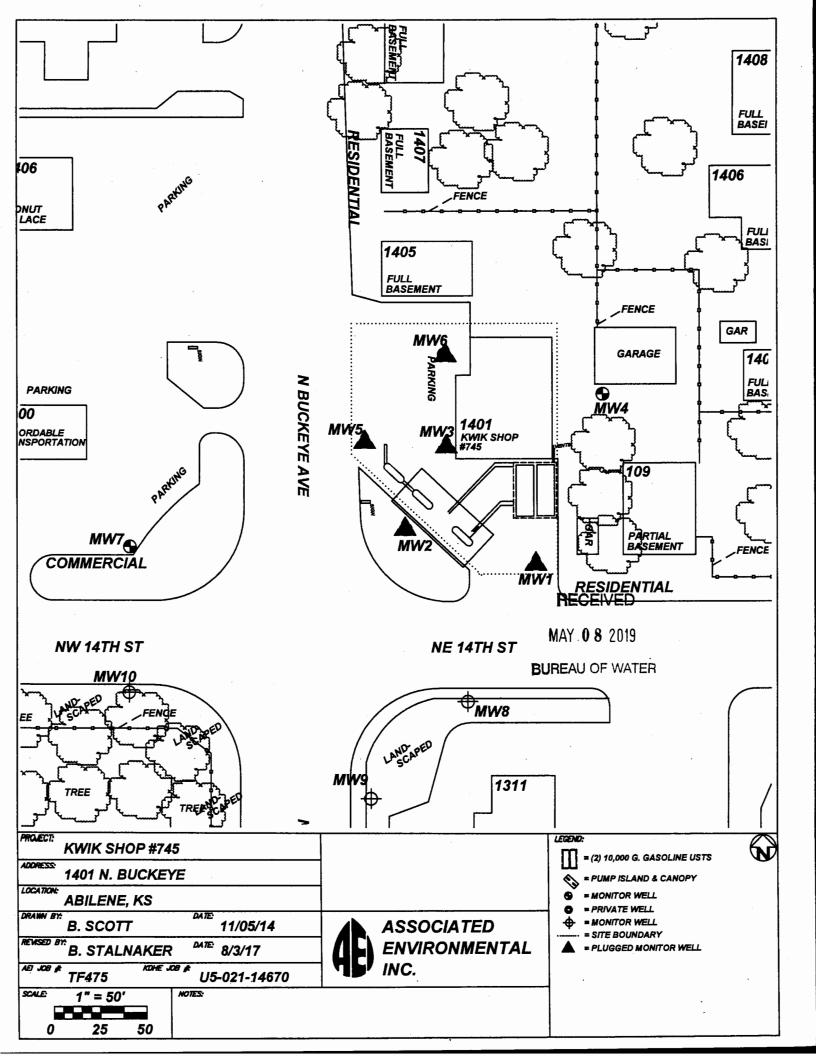

| WATER WELL PLUGGING RECORD Form WW                                                                                                                                                                                    |                                                                                         |
|-----------------------------------------------------------------------------------------------------------------------------------------------------------------------------------------------------------------------|-----------------------------------------------------------------------------------------|
| 1 LOCATION OF WATER WELL: Fraction County: Dickinson SW 1/4 SW 1/4 SE 1/4                                                                                                                                             | Section Number   Township Number   Range Number   Quantum   T   13   S   O2   T   T   W |
| Street/Rural Address of Well Location; if unknown, distance &                                                                                                                                                         | Global Positioning Systems (GPS) information:                                           |
| direction from nearest town or intersection: If at owner's address,                                                                                                                                                   | Latitude: 38.93012 (in decimal degrees)  Longitude: 97.21367 (in decimal degrees)       |
| check here 1401 N. Buckeye, Abilene, Kansas                                                                                                                                                                           | Elevation: 1196.29 TOC                                                                  |
|                                                                                                                                                                                                                       | Horizontal Datum: WGS84, NAD83, NAD27 Collection Method:                                |
| 2 WATER WELL OWNER: Tim Roark                                                                                                                                                                                         |                                                                                         |
| RR#, St. Address, Box #: 734 E. 4th                                                                                                                                                                                   | GPS unit (Make/Model: Digital Map/Photo, Topographic Map, Land Survey                   |
| City, State ZIP Code: Hutchinson, KS 67501                                                                                                                                                                            | Est. Accuracy: 🗹 < 3 m,                                                                 |
|                                                                                                                                                                                                                       |                                                                                         |
| 3 MARK WELL'S LOCATION 4 DEPTH OF WELL 1                                                                                                                                                                              | 3.98 ft.                                                                                |
| WITH AN "X" IN SECTION BOX:  WELL'S STATIC WATER LEVEL 9.53                                                                                                                                                           |                                                                                         |
| $\mathbf{N}$                                                                                                                                                                                                          |                                                                                         |
| WELL WAS USED AS                                                                                                                                                                                                      | o:                                                                                      |
| NW NE Domestic                                                                                                                                                                                                        | Public Water Supply Dewatering                                                          |
|                                                                                                                                                                                                                       | Oil Field Water Supply Monitoring                                                       |
| W E Feedlot                                                                                                                                                                                                           | Domestic (Lawn & Garden) Injection Well Air Conditioning Other                          |
| SW SE Industrial                                                                                                                                                                                                      | Air Conditioning                                                                        |
| Was a chemical/bacterio                                                                                                                                                                                               | ological sample submitted to Department? Yes No 🔽                                       |
| 5 TYPE OF BLANK CASING USED:                                                                                                                                                                                          |                                                                                         |
|                                                                                                                                                                                                                       |                                                                                         |
| Steel RMP (SR) Wrought Fiberglass Other (Specify below)                                                                                                                                                               |                                                                                         |
| PVC Asbestos-Cement Concrete Tile                                                                                                                                                                                     |                                                                                         |
| Blank casing diameter 2 in. Was casing pulled? Yes V No I If yes, how much 3 ft                                                                                                                                       |                                                                                         |
| Casing height above or below land surface 36 in.                                                                                                                                                                      |                                                                                         |
|                                                                                                                                                                                                                       |                                                                                         |
| 6 GROUT PLUG MATERIAL: Neat cement Cement grout Bentonite Other                                                                                                                                                       |                                                                                         |
| 6 GROUT PLUG MATERIAL: ☐ Neat cement ☐ Cement grout ☐ Bentonite ☐ Other                                                                                                                                               |                                                                                         |
| Grout Plug Intervals: From 3 ft. to 13.98 ft., From ft. to ft., From ft. to ft.                                                                                                                                       |                                                                                         |
|                                                                                                                                                                                                                       |                                                                                         |
| What is the nearest source of possible contamination:                                                                                                                                                                 |                                                                                         |
| Septic tank Seepage pit Fuel storage Other (specify below)                                                                                                                                                            |                                                                                         |
| Sewer lines Pit privy Fertilizer storage U5-021-14670 Watertight sewer lines Sewage lagoon Insecticide storage                                                                                                        |                                                                                         |
| Lateral lines   Sewage lagoon   Insecticide storage   Lateral lines   Feedyard   Abandoned water well   Direction from well? On-site                                                                                  |                                                                                         |
| Cess pool Livestock pens Oil well/Gas well How many feet?                                                                                                                                                             |                                                                                         |
|                                                                                                                                                                                                                       |                                                                                         |
| FROM TO PLUGGING MATERIALS                                                                                                                                                                                            | FROM TO PLUGGING MATERIALS                                                              |
| 0 0.5 Concrete                                                                                                                                                                                                        |                                                                                         |
| 0.5 3 Compacted silt/clay                                                                                                                                                                                             |                                                                                         |
| 3 13.98 Hydrated Bentonite chips                                                                                                                                                                                      |                                                                                         |
|                                                                                                                                                                                                                       | Kwik Shop #745, U5-021-14670                                                            |
|                                                                                                                                                                                                                       |                                                                                         |
|                                                                                                                                                                                                                       |                                                                                         |
|                                                                                                                                                                                                                       |                                                                                         |
| 7 CONTRACTOR'S OR I ANDOWNER'S CERTIFICATION                                                                                                                                                                          | I. This water well was plugged under my invisdiction and was                            |
| 7 CONTRACTOR'S OR LANDOWNER'S CERTIFICATION: This water well was plugged under my jurisdiction and was completed on (mo/day/year) 4/1/19 and this record is true to the best of my knowledge and belief. Kansas Water |                                                                                         |
| Well Contractor's License No. 585 . This Water Well Record was completed on (mo/day/vear) 4/25/1/9 under the                                                                                                          |                                                                                         |
| business name of Associated Environmental, Inc. by (signature)                                                                                                                                                        |                                                                                         |
|                                                                                                                                                                                                                       |                                                                                         |
| Send one white copy to Kansas Department of Health & Environment, Geology Section, 1000 SW Jackson Street, Ste. 420, Topeka, KS                                                                                       |                                                                                         |
| 66612-1367. Send one copy to WATER WELL OWNER and retain one for your records.                                                                                                                                        |                                                                                         |
| Visit us at http://www.kdheks.gov/waterwell/index.html Telephone 785-296-5524.                                                                                                                                        |                                                                                         |
|                                                                                                                                                                                                                       | 82a-1212 Revised 1/20/2015                                                              |