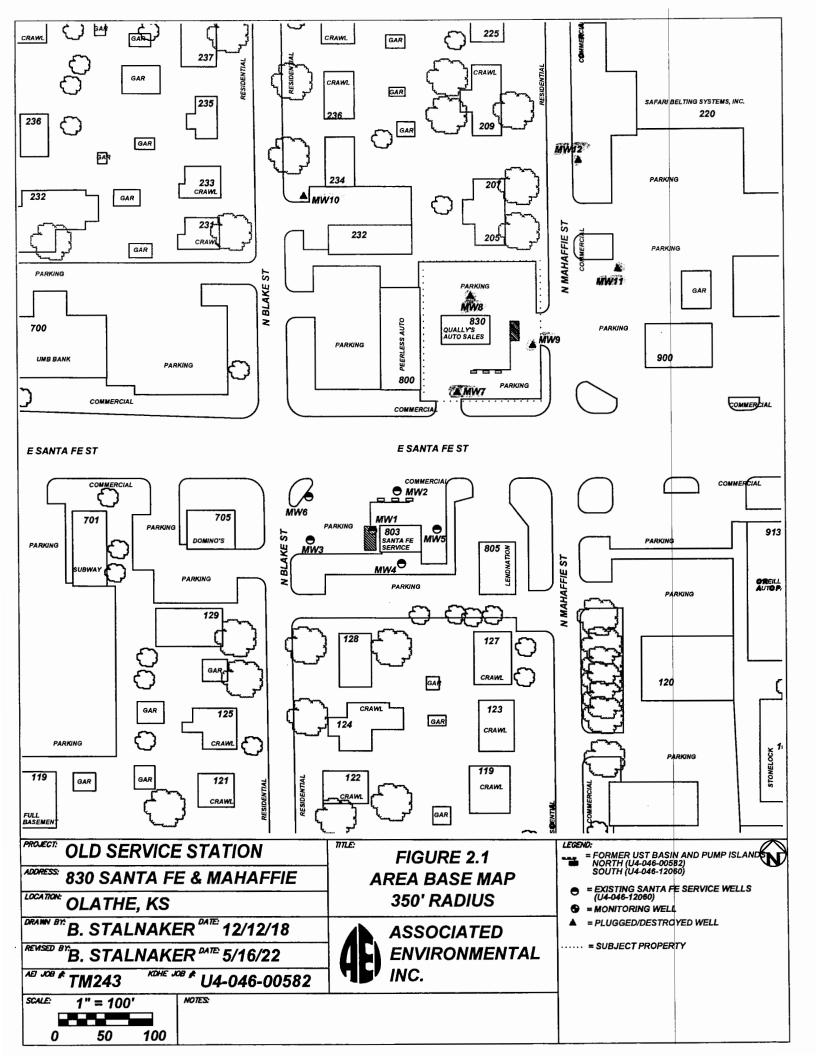

| WATER WELL PLUGGING R                                                                                                                                                                                                 | FCORD Form WW                                                                    | C-5P KSA 82    | a-1212 ID NO.   | MW12            |
|-----------------------------------------------------------------------------------------------------------------------------------------------------------------------------------------------------------------------|----------------------------------------------------------------------------------|----------------|-----------------|-----------------|
| 1 LOCATION OF WATER WELL:                                                                                                                                                                                             | Fraction                                                                         | Section Number | Township Number | Range Number    |
|                                                                                                                                                                                                                       | SW 14 SE 14 SW 14 SE 1                                                           |                | T 13 S          | 23   <b>V</b> E |
| Street/Rural Address of Well Location; if unknown, distance & direction from nearest town or intersection: If at owner's address, Latitude: 38.88433 (in decimal degrees)                                             |                                                                                  |                |                 |                 |
| check here 220 N. MAHAFFIE,                                                                                                                                                                                           | Latitude: 38.88433 (in decimal degrees) Longitude: 94.80406 (in decimal degrees) |                |                 |                 |
|                                                                                                                                                                                                                       | Elevation: 1047.31 Horizontal Datum:                                             | ₩GS84,         | NAD83, NAD27    |                 |
| Collection Method:                                                                                                                                                                                                    |                                                                                  |                |                 |                 |
| 2 WATER WELL OWNER: KDHE                                                                                                                                                                                              | GPS unit (Make/Model: Digital Map/Photo, ☐ Topographic Map, ☑ Land Survey        |                |                 |                 |
| RR#, St. Address, Box #: 1000 SW                                                                                                                                                                                      |                                                                                  |                |                 |                 |
| City, State ZIP Code: TOPEKA, KS 66612                                                                                                                                                                                |                                                                                  |                |                 |                 |
| 3 MARK WELL'S LOCATION 4 DEPTH OF WELL 11.04 ft.                                                                                                                                                                      |                                                                                  |                |                 |                 |
| WITH AN "X" IN SECTION<br>BOX:                                                                                                                                                                                        | WELL'S STATIC WATER LEVEL 6.24 ft                                                |                |                 |                 |
| N                                                                                                                                                                                                                     | WELL WAS USED A                                                                  |                |                 |                 |
|                                                                                                                                                                                                                       |                                                                                  |                |                 |                 |
| NW NE Domestic Public Water Supply Dewatering Irrigation Oil Field Water Supply Monitoring                                                                                                                            |                                                                                  |                |                 |                 |
| W Domestic (Lawn & Garden) Injection Well                                                                                                                                                                             |                                                                                  |                |                 |                 |
| Sw SE Industrial Air Conditioning U Other                                                                                                                                                                             |                                                                                  |                |                 |                 |
| Was a chemical/bacteriological sample submitted to Department? Yes ☐ No ☑                                                                                                                                             |                                                                                  |                |                 |                 |
| S S S S S S S S S S S S S S S S S S S                                                                                                                                                                                 |                                                                                  |                |                 |                 |
| 5 TYPE OF BLANK CASING USED:                                                                                                                                                                                          |                                                                                  |                |                 |                 |
| Steel RMP (SR) Wrought Fiberglass Other (Specify below)  PVC ABS Concrete Tile                                                                                                                                        |                                                                                  |                |                 |                 |
| PVC ABS Asbestos-Cement Concrete Tile                                                                                                                                                                                 |                                                                                  |                |                 |                 |
| Blank casing diameter 2 in. Was casing pulled? Yes No I If yes, how much 3'                                                                                                                                           |                                                                                  |                |                 |                 |
| Casing height above or below land surface in.                                                                                                                                                                         |                                                                                  |                |                 |                 |
|                                                                                                                                                                                                                       |                                                                                  |                |                 |                 |
| 6 GROUT PLUG MATERIAL: Neat cement Cement grout Bentonite Other TOPSOIL 0-0.5                                                                                                                                         |                                                                                  |                |                 |                 |
| Grout Plug Intervals: From 0.5 ft. to 11.04 ft., From ft. to ft., From ft. to ft.                                                                                                                                     |                                                                                  |                |                 |                 |
|                                                                                                                                                                                                                       |                                                                                  |                |                 |                 |
| What is the nearest source of possible contamination:  Septic tank  Seepage pit  Fuel storage  Other (specify below)                                                                                                  |                                                                                  |                |                 |                 |
| Sewer lines Pit privy Fertilizer storage                                                                                                                                                                              |                                                                                  |                |                 |                 |
| Watertight sewer lines Sewage lagoon Insecticide storage                                                                                                                                                              |                                                                                  |                |                 |                 |
| Lateral lines Feedyard Abandoned water well Direction from well? WEST  Cess pool Dil well/Gas well How many feet? 40                                                                                                  |                                                                                  |                |                 |                 |
|                                                                                                                                                                                                                       |                                                                                  |                |                 |                 |
|                                                                                                                                                                                                                       | GING MATERIALS                                                                   | FROM TO        | PLUGGING        | MATERIALS       |
| 0 0.5 TOPSOIL<br>0.5 11.04 BENTONITE                                                                                                                                                                                  | =                                                                                |                |                 |                 |
| 0.0 11.04 BENTONITE                                                                                                                                                                                                   | <u> </u>                                                                         |                |                 |                 |
|                                                                                                                                                                                                                       |                                                                                  |                |                 |                 |
|                                                                                                                                                                                                                       |                                                                                  |                |                 |                 |
|                                                                                                                                                                                                                       |                                                                                  | _              |                 |                 |
|                                                                                                                                                                                                                       |                                                                                  |                |                 |                 |
| 7 CONTRACTOR'S OR LANDOWNER'S CERTIFICATION: This water well was plugged under my jurisdiction and was completed on (mo/day/year) 4/4/22 and this record is true to the best of my knowledge and belief. Kansas Water |                                                                                  |                |                 |                 |
| Well Contractor's License No. 585  This Water Well Record was completed on (mo/day/year) 5(75/22)  under the                                                                                                          |                                                                                  |                |                 |                 |
| business name of ASSOCIATED ENVIRONMENTAL INC. by (signature)                                                                                                                                                         |                                                                                  |                |                 |                 |
| Send one white copy to Kansas Department of Health & Environment, Geology Section, 1000 SW Jackson Street, Ste. 420, Topeka, KS                                                                                       |                                                                                  |                |                 |                 |
| 66612-1367. Send one copy to WATER WELL OWNER and retain one for your records.                                                                                                                                        |                                                                                  |                |                 |                 |
| Visit us at <a href="http://www.kdheks.gov/waterwell/index.html">http://www.kdheks.gov/waterwell/index.html</a> Telephone 785-296-5524.                                                                               |                                                                                  |                |                 |                 |
| KSA82a-1212 Revised 1/20/2015                                                                                                                                                                                         |                                                                                  |                |                 |                 |