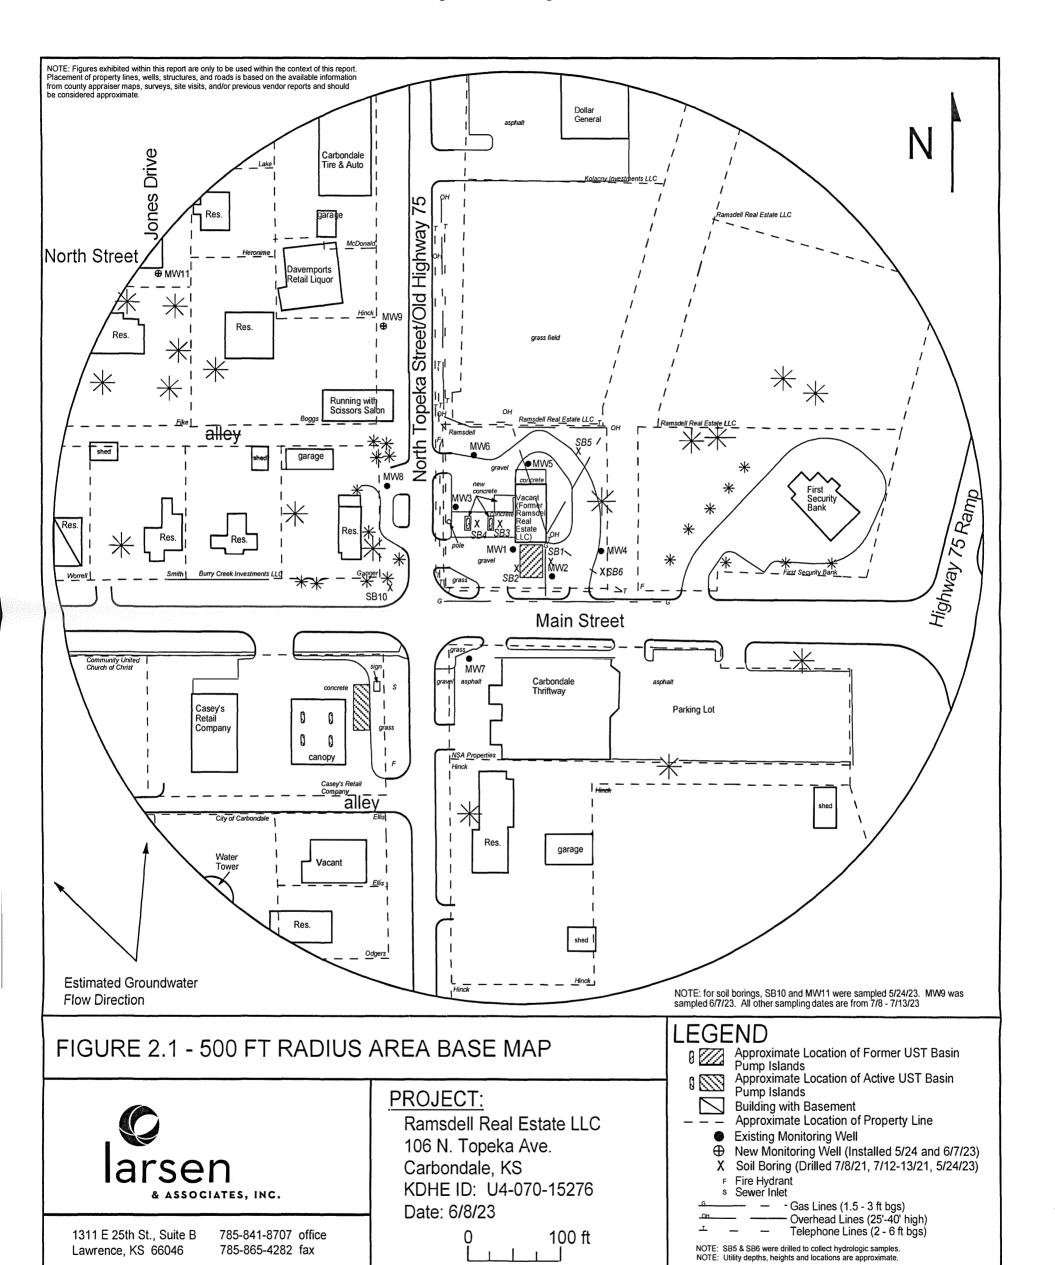

T.14 R.15E Sec.24 Osage County

RE: Monitor Well Elevation Survey 106 N. Topeka Ave, Carbondale, Kansas Proj. 23-00V Ramsdell Real Estate LLC KDHE ID U4-070-15276

Bench Mark: Chisled X on top South bolt of concrete sign base West of the building.

| Elev.: 115 | 52.32           | North 2772.63      | We | est 5387.50        | (from SE Cor. Sec. 19-14-16E)                                              |
|------------|-----------------|--------------------|----|--------------------|----------------------------------------------------------------------------|
| MW-9       | rim<br>top pipe | 1135.86<br>1135.40 |    | 3042.52<br>5440.77 | SE1/4,SE1/4,SE1/4,NE1/4 (Sec. 24-14-15E)<br>Lat = 38.81998 Long = 95.68698 |
| MW-11      | rim<br>top pipe |                    |    | 3038.20<br>5684.20 | SE1/4,SE1/4,SE1/4,N1/4 (Sec. 24-14-15E)<br>Lat = 38.81996 Long = 95.68783  |

## T.14 R.15E Sec.24 Osage County