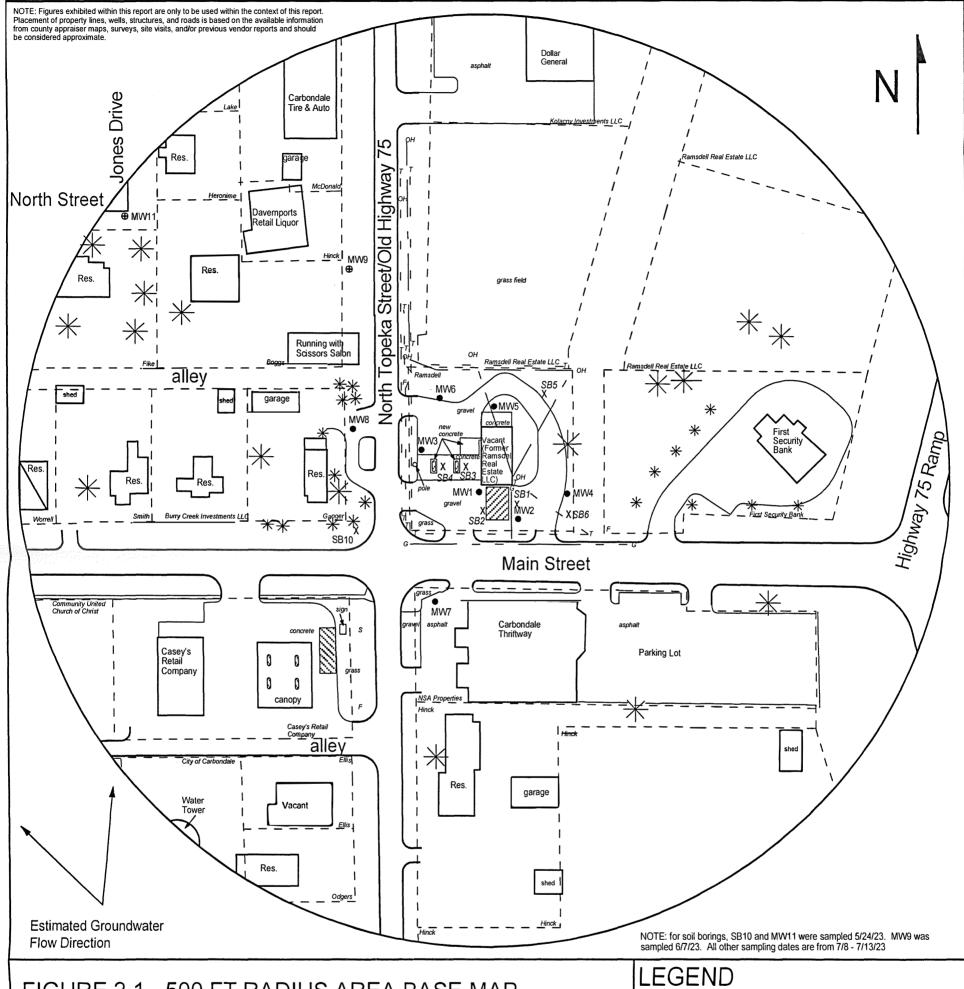

|
| MW-9                                                                                | rim<br>top pipe |               |    | 3042.52<br>5440.77 | SE1/4,SE1/4,SE1/4,NE1/4 (Sec. 24-14-15E)<br>Lat = 38.81998 Long = 95.68698 |
| MW-11                                                                               | rim<br>top pipe |               |    | 3038.20<br>5684.20 | SE1/4,SE1/4,SE1/4,N1/4 (Sec. 24-14-15E)<br>Lat = 38.81996 Long = 95.68783  |

Lat & Long derived from Carbondale 7.5' quad map. WGS84.

Elevation derived from existing project, NAVD 88.

If you have all you be to you will be to set with the opportunity to be



June 23, 2023

**DENNIS L HANDKE** 

1820 NW 59th Terrace TOPEKA, KANSAS 66618 785-286-4047 Home 785-286-1990 Fax T. 14 R. 15E Sec. 24

Osage County



| FIGURE 2.1 - 500 FT RADIUS                                                    | Approximate Location of Former UST Basin<br>Pump Islands                                                                     |