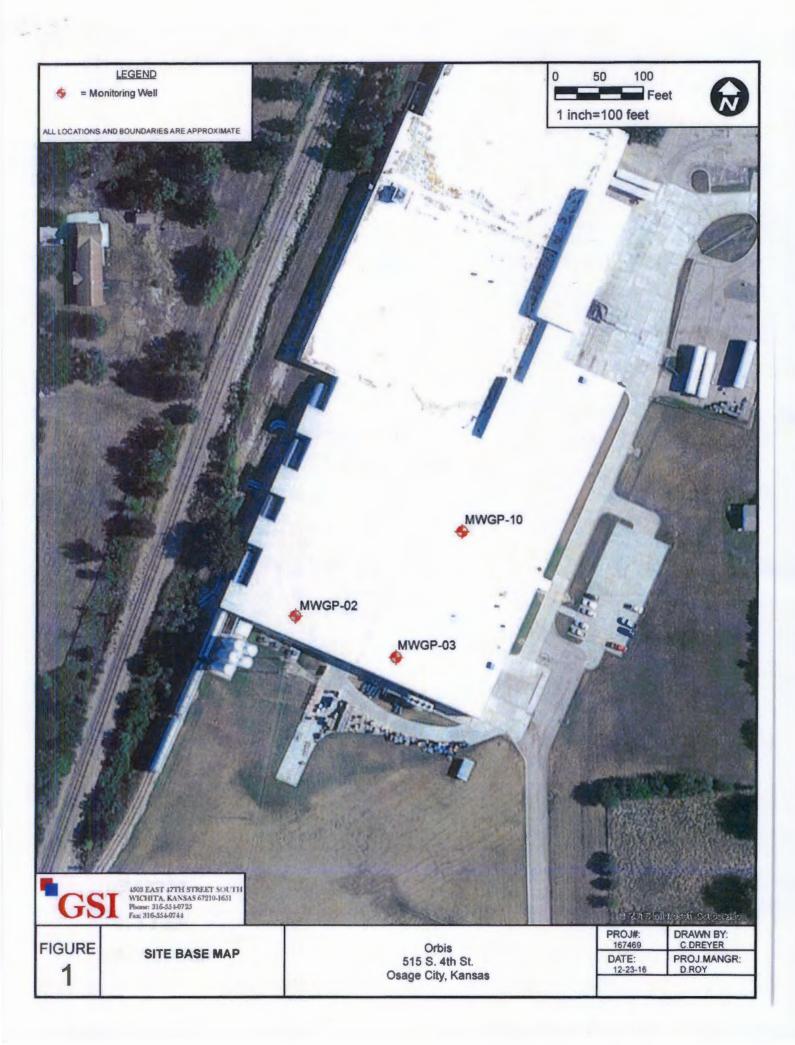

-1212    |  |
| . 151t us ut 1                                                                                                                                                                                                                                                               |                                                                                                    |                                                               | <u></u>                                                                |                |                     |          |                                                        |                                                                                       |                      |                       |          |                 |  |