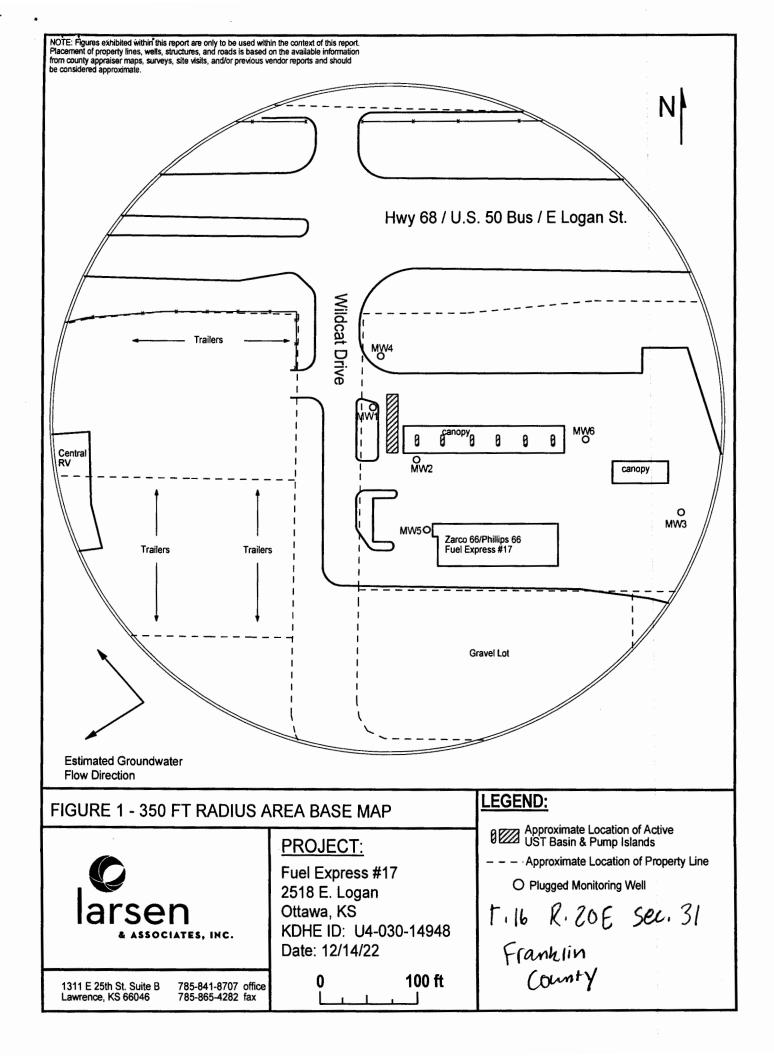

| WATER WELL PLUGGING RECORD                                                                                                                                           | Form WWC-5P                                                             | KSA 82a-1212        | ID NO.              | MW2                   |  |
|----------------------------------------------------------------------------------------------------------------------------------------------------------------------|-------------------------------------------------------------------------|---------------------|---------------------|-----------------------|--|
| 1 LOCATION OF WATER WELL:                                                                                                                                            | Fraction                                                                | Section Number      | •                   | Range Number 20 X E W |  |
| County: Franklin NE ¼ NE ¼ NW ¼ NE ¼ 31 T 16 S 20 X E W  Street/Rural Address of Well Location; if unknown, distance & Global Positioning Systems (GPS) information: |                                                                         |                     |                     |                       |  |
| direction from nearest town or intersection: If at                                                                                                                   |                                                                         | Latitude: 38.62233  |                     | (in decimal degrees)  |  |
| check here                                                                                                                                                           |                                                                         | Longitude: 95.23503 |                     | (in decimal degrees)  |  |
| Elevation: NA                                                                                                                                                        |                                                                         |                     |                     |                       |  |
| 2518 E. Logan, Ottawa, KS                                                                                                                                            |                                                                         | Horizontal Datum    | X WGS84, NA         | D83, NAD27            |  |
|                                                                                                                                                                      |                                                                         | Collection Method:  |                     |                       |  |
| 2 WATER WELL OWNER: S.M.                                                                                                                                             | Trading Corporation                                                     | GPS unit (Mal       | ke/model·           |                       |  |
|                                                                                                                                                                      | 504 Goddard                                                             | Digital Map/Pho     |                     | Land Survey           |  |
| City, State ZIP Code: Overland                                                                                                                                       |                                                                         |                     |                     |                       |  |
| Est. Accuracy: <3 m, 3-5 m, 5-15 m,                                                                                                                                  |                                                                         |                     |                     | 5-15 m,>15 m          |  |
|                                                                                                                                                                      |                                                                         |                     |                     |                       |  |
| 3 MARK WELL'S LOCATION 4 DEPTH OF WELL 20.00 ft.                                                                                                                     |                                                                         |                     |                     |                       |  |
| WITH AN "X" IN SECTION BOX:                                                                                                                                          | WELL'S STATIC WATER LEVEL NA ft                                         |                     |                     |                       |  |
| N WELESSTATIC WATER DEVEL                                                                                                                                            |                                                                         |                     |                     |                       |  |
| WELL WAS USED AS:                                                                                                                                                    |                                                                         |                     |                     |                       |  |
| NWNE                                                                                                                                                                 |                                                                         |                     |                     |                       |  |
| Domestic Public Water Supply Dewatering                                                                                                                              |                                                                         |                     |                     |                       |  |
| W Irrigation Oil Field Water Supply X Monitoring                                                                                                                     |                                                                         |                     |                     |                       |  |
| Feedlot Domestic (Lawn & Garden) Injetion Well                                                                                                                       |                                                                         |                     |                     |                       |  |
| SW SE Industrial Air Conditioning Other                                                                                                                              |                                                                         |                     |                     |                       |  |
|                                                                                                                                                                      | Was a chemical/bacteriological sample submitted to Department? Yes No X |                     |                     |                       |  |
| S S                                                                                                                                                                  |                                                                         |                     |                     |                       |  |
| 5 TYPE OF BLANK CASING USED:                                                                                                                                         |                                                                         |                     |                     |                       |  |
|                                                                                                                                                                      |                                                                         |                     |                     |                       |  |
| Steel RMP (SR) Wrought Fiberglass Other (Specific below)                                                                                                             |                                                                         |                     |                     |                       |  |
| X PVC ABS Concrete Tile Concrete Tile                                                                                                                                |                                                                         |                     |                     |                       |  |
| Blank casing diameter 2 in. Was casing pulled? Yes X No If yes, how much 3'                                                                                          |                                                                         |                     |                     |                       |  |
| Casing heigh above or below land surface NA in.                                                                                                                      |                                                                         |                     |                     |                       |  |
|                                                                                                                                                                      |                                                                         |                     |                     |                       |  |
| 6 GROUT PLUG MATERIAL:   Neat cement   Cement grout   X   Bentonite   X   Other   0-0.5' Concrete; 0.5-3' Topsoil                                                    |                                                                         |                     |                     |                       |  |
| West cement grout A Bentonite A Outer 6-0.3 Concrete, 0.3-3 Topson                                                                                                   |                                                                         |                     |                     |                       |  |
| Grout Plug Intervals: From 3 ft to 20.00 ft, From ft to ft, From ft to ft,                                                                                           |                                                                         |                     |                     |                       |  |
|                                                                                                                                                                      |                                                                         |                     |                     |                       |  |
| What is the nearest source of possible contamination:                                                                                                                |                                                                         |                     |                     |                       |  |
| Septic tank Seepage pit Fuel storage Other (specify below)                                                                                                           |                                                                         |                     |                     |                       |  |
| Sewer lines Pit privy Fertilizer storage                                                                                                                             |                                                                         |                     |                     |                       |  |
| Watertight sewer lines Sewage lagoon Insecticide storage                                                                                                             |                                                                         |                     |                     |                       |  |
| Lateral lines Feed yard Abandoned water well Direction from well?                                                                                                    |                                                                         |                     |                     |                       |  |
| Cess pool Dil well/Gas well How many feet?                                                                                                                           |                                                                         |                     |                     |                       |  |
| FROM TO PLUGGIN                                                                                                                                                      | IG MATERIALS                                                            | FROM T              | O PLUGGING          | GMATERIALS            |  |
| 0 0.5 Concrete                                                                                                                                                       | TO THE HEAD                                                             | 1 KOM               | 12000111            |                       |  |
| 0.5 3 Soil                                                                                                                                                           |                                                                         |                     |                     |                       |  |
| 3 20.00 Bentonite                                                                                                                                                    |                                                                         |                     |                     |                       |  |
|                                                                                                                                                                      |                                                                         |                     |                     |                       |  |
|                                                                                                                                                                      |                                                                         |                     |                     |                       |  |
|                                                                                                                                                                      |                                                                         | KDHE ID:            | Fuel Express #17; U | 14-030-14948          |  |
|                                                                                                                                                                      |                                                                         |                     |                     |                       |  |
| 7 CONTRACTOR'S OR LANDOWNER'S CERTIFICATION: This water well was plugged under my jurisdiction and was                                                               |                                                                         |                     |                     |                       |  |
| completed on (mo/day/year) 12/14/2022 and this record is true to the best of my knowledge and belief. Kansas Water                                                   |                                                                         |                     |                     |                       |  |
| Contractor's License No. 757. This Water Well Record was completed on (mo/day/year) 1/4/2023 under the                                                               |                                                                         |                     |                     |                       |  |
| business name of Larsen & Associates, Inc. By (signature)                                                                                                            |                                                                         |                     |                     |                       |  |
| Send one white copy to Kansas Department of Health & Environment, Geology Section, 1000 SW Jackson Street, Ste. 420, Topoka, KS                                      |                                                                         |                     |                     |                       |  |
| 66612-1367. Send one copy to WATER WELL OWNER and retain one for your records                                                                                        |                                                                         |                     |                     |                       |  |
| Visit us at http://www.kdheks.gov/waterwell/index.html Telephone 785-296-5524.                                                                                       |                                                                         |                     |                     |                       |  |
|                                                                                                                                                                      |                                                                         |                     | Revised 1/20/2015   |                       |  |