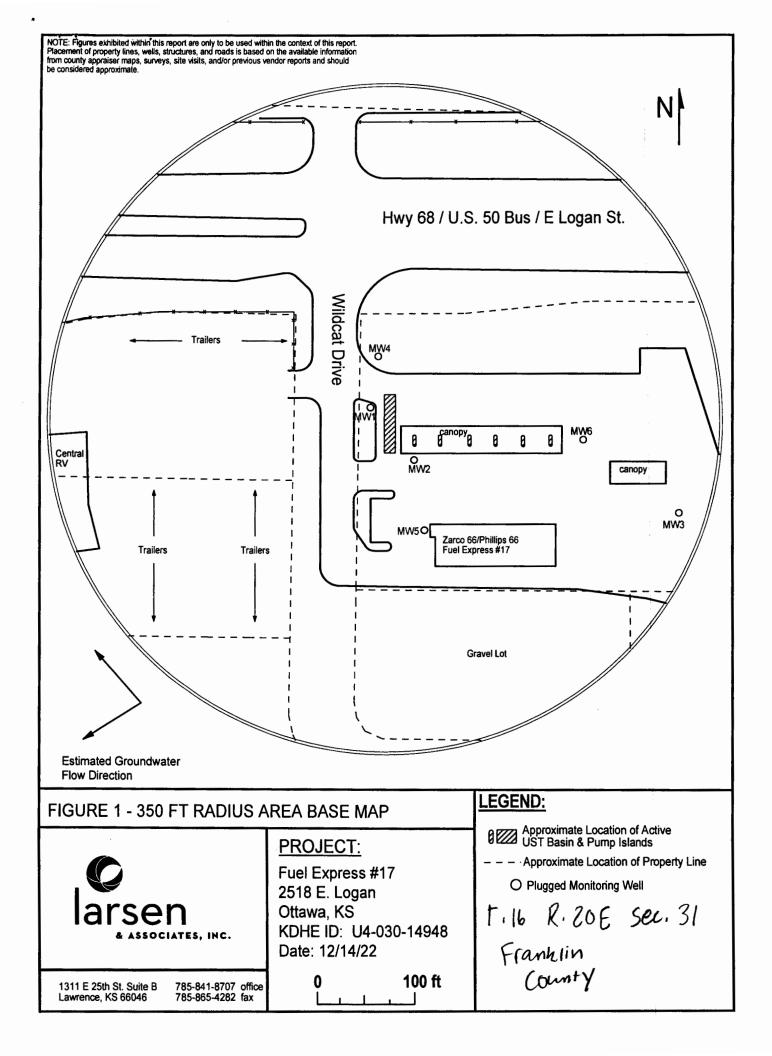

| WA'                                                                                                                    | TER WELL PLUGGING RECORD                                                                             | Form WWC-5P                           | KSA 82a-1212                                              | ID NO.                | MW4                                       |  |
|------------------------------------------------------------------------------------------------------------------------|------------------------------------------------------------------------------------------------------|---------------------------------------|-----------------------------------------------------------|-----------------------|-------------------------------------------|--|
|                                                                                                                        | OCATION OF WATER WELL:<br>bunty: Franklin                                                            | Fraction<br>NE ¼ NE ¼ NW ¼ N          | Section Numbe                                             | T Number              | Range Number                              |  |
| Street/Rural Address of Well Location; if unknown, distance & Global Positioning Systems (GPS) information:            |                                                                                                      |                                       |                                                           |                       |                                           |  |
| direction from nearest town or intersection: If at owner's address, check here                                         |                                                                                                      |                                       | Latitude: 38.6226<br>Longitude: 95.2351                   | 1                     | (in decimal degrees) (in decimal degrees) |  |
| İ                                                                                                                      |                                                                                                      |                                       | Elevation: NA                                             |                       |                                           |  |
| 2518 E. Logan, Ottawa, KS                                                                                              |                                                                                                      |                                       | Horizontal Datum X WGS84, NAD83, NAD27 Collection Method: |                       |                                           |  |
| 2                                                                                                                      | WATER WELL OWNER: S.M.                                                                               | Trading Corporation                   | GPS unit (Ma                                              | ake/model:            |                                           |  |
| 1                                                                                                                      |                                                                                                      | 504 Goddard                           | Digital Map/Ph                                            | toto, Topographic Map | Land Survey                               |  |
|                                                                                                                        | City, State ZIP Code: Overland                                                                       | Park, KS 66221                        |                                                           |                       | _                                         |  |
|                                                                                                                        |                                                                                                      |                                       | Est. Accuracy:                                            | <3 m,3-5 m,           | ]5-15 m,   >15 m                          |  |
| 3                                                                                                                      | MARK WELL'S LOCATION                                                                                 | 4 DEPTH OF WE                         | LL19.47                                                   | ft.                   |                                           |  |
|                                                                                                                        | WITH AN "X" IN SECTION<br>BOX:                                                                       | WELL'S STATIO                         | WATER LEVEL _                                             | NA ft                 |                                           |  |
|                                                                                                                        | WELL WAS USED AS:                                                                                    |                                       |                                                           |                       |                                           |  |
| Ì                                                                                                                      | NW NE Domestic Public Water Supply Dewatering                                                        |                                       |                                                           |                       |                                           |  |
|                                                                                                                        |                                                                                                      | Domestic<br>Irrigation                |                                                           | Vater Supply X        | Dewatering<br>Monitoring                  |  |
| V                                                                                                                      | / <del>                                     </del>                                                   | Feedlot                               |                                                           | Lawn & Garden)        | Injetion Well                             |  |
|                                                                                                                        | sw se                                                                                                | Industrial                            | Air Condit                                                |                       | Other                                     |  |
|                                                                                                                        |                                                                                                      |                                       |                                                           |                       |                                           |  |
|                                                                                                                        | S                                                                                                    | Was a chemical/bac                    | teriological sample sub                                   | mitted to Department? | Yes NoX                                   |  |
| 5 TYPE OF BLANK CASING USED:                                                                                           |                                                                                                      |                                       |                                                           |                       |                                           |  |
|                                                                                                                        |                                                                                                      |                                       |                                                           |                       |                                           |  |
| Steel RMP (SR) Wrought Fiberglass Other (Specific below)  X PVC ABS Asbestos-Cement Concrete Tile                      |                                                                                                      |                                       |                                                           |                       |                                           |  |
| X PVC ABS Sestos-Cement Concrete Tile                                                                                  |                                                                                                      |                                       |                                                           |                       |                                           |  |
| Blank casing diameter 2 in. Was casing pulled? Yes X No If yes, how much 3'                                            |                                                                                                      |                                       |                                                           |                       |                                           |  |
| Casing heigh above or below land surface NA in.                                                                        |                                                                                                      |                                       |                                                           |                       |                                           |  |
|                                                                                                                        |                                                                                                      |                                       |                                                           |                       |                                           |  |
| 6 GROUT PLUG MATERIAL: Neat cement Cement grout X Bentonite X Other 0-3' Topsoil                                       |                                                                                                      |                                       |                                                           |                       |                                           |  |
| Grout Plug Intervals: From <u>3</u> ft to <u>19.47</u> ft, From <u>ft</u> to <u>ft</u> , From <u>ft</u> to <u>ft</u> , |                                                                                                      |                                       |                                                           |                       |                                           |  |
| What is the nearest source of possible contamination:                                                                  |                                                                                                      |                                       |                                                           |                       |                                           |  |
|                                                                                                                        |                                                                                                      |                                       |                                                           |                       |                                           |  |
|                                                                                                                        | Septic tank Seepage pit Fuel storage Other (specify below)  Sewer lines Pit privy Fertilizer storage |                                       |                                                           |                       |                                           |  |
|                                                                                                                        | Watertight sewer lines   Sewage lagoon   Insecticide storage                                         |                                       |                                                           |                       |                                           |  |
|                                                                                                                        | Lateral lines   Feed yard   Abandoned water well   Direction from well?                              |                                       |                                                           |                       |                                           |  |
|                                                                                                                        | Cess pool Livestock pens Oil well/Gas well How many feet?                                            |                                       |                                                           |                       |                                           |  |
| _                                                                                                                      |                                                                                                      |                                       |                                                           |                       |                                           |  |
|                                                                                                                        |                                                                                                      | IG MATERIALS                          | FROM T                                                    | O PLUGGIN             | G MATERIALS                               |  |
| -                                                                                                                      | 0 3 Topsoil                                                                                          |                                       |                                                           |                       |                                           |  |
|                                                                                                                        | 3 19.47 Bentonite                                                                                    |                                       |                                                           |                       |                                           |  |
|                                                                                                                        |                                                                                                      |                                       |                                                           |                       |                                           |  |
| <del> -</del>                                                                                                          |                                                                                                      |                                       |                                                           |                       |                                           |  |
|                                                                                                                        |                                                                                                      |                                       |                                                           |                       |                                           |  |
| -                                                                                                                      |                                                                                                      |                                       | KDHE ID:                                                  | Fuel Express #17; U   | J4-030-14948                              |  |
|                                                                                                                        |                                                                                                      | · · · · · · · · · · · · · · · · · · · |                                                           |                       |                                           |  |
| 7 CONTRACTOR'S OR LANDOWNER'S CERTIFICATION: This water well was plugged under my jurisdiction and was                 |                                                                                                      |                                       |                                                           |                       |                                           |  |
| completed on (mo/day/year) 12/14/2022 and this record is true to the best of my knowledge and belief. Kansas Water     |                                                                                                      |                                       |                                                           |                       |                                           |  |
| Contractor's License No. 757. This Water Well Record was completed on (mo/day/year)                                    |                                                                                                      |                                       |                                                           |                       |                                           |  |
| business name of Larsen & Associates, Inc. By (signature)                                                              |                                                                                                      |                                       |                                                           |                       |                                           |  |
|                                                                                                                        | Send one white copy to Kansas Departme                                                               |                                       |                                                           |                       | 20, Topeka, KS                            |  |
| 66612-1367. Send one copy to WATER WELL OWNER and retain one for your records                                          |                                                                                                      |                                       |                                                           |                       |                                           |  |
| Visit us at http://www.kdheks.gov/waterwell/index.html Telephone 785-296-5524.                                         |                                                                                                      |                                       |                                                           |                       |                                           |  |