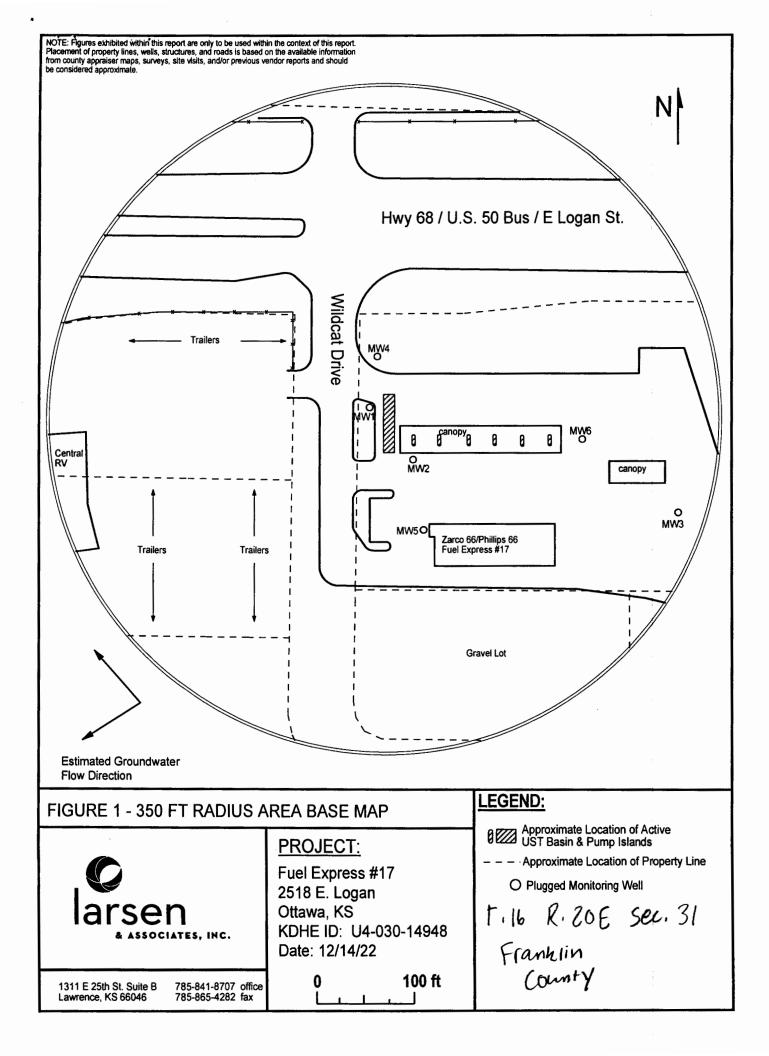

| WAT                                                                                                                                                                                                                                                                                                                                                                                                                                                                                                                                                                                                                                                                                                                                                                                                                                                                                                                                                                                                  | YER WELL PLUGGING RECORD                                                                        | Form WWC-5P       | KSA 82a-1212                                                 | ID NO.                 | MW5                  |  |
|------------------------------------------------------------------------------------------------------------------------------------------------------------------------------------------------------------------------------------------------------------------------------------------------------------------------------------------------------------------------------------------------------------------------------------------------------------------------------------------------------------------------------------------------------------------------------------------------------------------------------------------------------------------------------------------------------------------------------------------------------------------------------------------------------------------------------------------------------------------------------------------------------------------------------------------------------------------------------------------------------|-------------------------------------------------------------------------------------------------|-------------------|--------------------------------------------------------------|------------------------|----------------------|--|
|                                                                                                                                                                                                                                                                                                                                                                                                                                                                                                                                                                                                                                                                                                                                                                                                                                                                                                                                                                                                      | CATION OF WATER WELL:                                                                           | Fraction          | Section Number                                               | er Township Number     | Range Number         |  |
| County: Franklin   NE ¼ NE ¼ NW ¼ NE ¼   31   T   16   S   20   X   E   W     Street/Rural Address of Well Location; if unknown, distance &   Global Positioning Systems (GPS) information:                                                                                                                                                                                                                                                                                                                                                                                                                                                                                                                                                                                                                                                                                                                                                                                                          |                                                                                                 |                   |                                                              |                        |                      |  |
|                                                                                                                                                                                                                                                                                                                                                                                                                                                                                                                                                                                                                                                                                                                                                                                                                                                                                                                                                                                                      | on from nearest town or intersection: If at                                                     |                   | Latitude: 38.62211 (in decimal degrees)                      |                        |                      |  |
| check here                                                                                                                                                                                                                                                                                                                                                                                                                                                                                                                                                                                                                                                                                                                                                                                                                                                                                                                                                                                           |                                                                                                 |                   | Longitude: 95.2350                                           |                        | (in decimal degrees) |  |
| 2518 E. Logan, Ottawa, KS                                                                                                                                                                                                                                                                                                                                                                                                                                                                                                                                                                                                                                                                                                                                                                                                                                                                                                                                                                            |                                                                                                 |                   | Elevation: NA                                                |                        | D83, NAD27           |  |
| 2516 L. Logail, Ollawa, KS                                                                                                                                                                                                                                                                                                                                                                                                                                                                                                                                                                                                                                                                                                                                                                                                                                                                                                                                                                           |                                                                                                 |                   | Horizontal Datum X WGS84, NAD83, NAD27<br>Collection Method: |                        |                      |  |
| 2                                                                                                                                                                                                                                                                                                                                                                                                                                                                                                                                                                                                                                                                                                                                                                                                                                                                                                                                                                                                    | WATER WELL OWNER:     S.M. Trading Corporation       RR#, St. Address. Box #:     16504 Goddard |                   | GPS unit (M                                                  |                        | Land Survey          |  |
|                                                                                                                                                                                                                                                                                                                                                                                                                                                                                                                                                                                                                                                                                                                                                                                                                                                                                                                                                                                                      | RR#, St. Address, Box #: 16<br>City, State ZIP Code: Overland                                   | Digital Map/P     | hoto, Topographic Map                                        | Land Survey            |                      |  |
|                                                                                                                                                                                                                                                                                                                                                                                                                                                                                                                                                                                                                                                                                                                                                                                                                                                                                                                                                                                                      |                                                                                                 |                   | Est. Accuracy:                                               | <3 m,3-5 m,            | ]5-15 m,>15 m        |  |
| 3                                                                                                                                                                                                                                                                                                                                                                                                                                                                                                                                                                                                                                                                                                                                                                                                                                                                                                                                                                                                    | MARK WELL'S LOCATION                                                                            | 4 DEPTH OF WE     | LL 19.52                                                     | ft.                    |                      |  |
| WITH AN "X" IN SECTION   WELL'S STATIC WATER LEVEL   NA   ft     N   N   NA   ft     NW   NE   Domestic   Public Water Supply   Dewatering     Image: Note   Image: Note   Image: Note   NA   ft     NW   NE   Image: Note   Image: Note   Image: Note   Image: Note     Image: Note   Image: Note   Image: Note   Image: Note   Image: Note   Image: Note     Image: Note   Image: Note   Image: Note   Image: Note   Image: Note   Image: Note   Image: Note   Image: Note   Image: Note   Image: Note   Image: Note   Image: Note   Image: Note   Image: Note   Image: Note   Image: Note   Image: Note   Image: Note   Image: Note   Image: Note   Image: Note   Image: Note   Image: Note   Image: Note   Image: Note   Image: Note   Image: Note   Image: Note   Image: Note   Image: Note   Image: Note   Image: Note   Image: Note   Image: Note   Image: Note   Image: Note   Image: Note   Image: Note   Image: Note   Image: Note   Image: Note   Image: Note   Image: Note   Image: Note |                                                                                                 |                   |                                                              |                        |                      |  |
|                                                                                                                                                                                                                                                                                                                                                                                                                                                                                                                                                                                                                                                                                                                                                                                                                                                                                                                                                                                                      |                                                                                                 |                   |                                                              |                        |                      |  |
|                                                                                                                                                                                                                                                                                                                                                                                                                                                                                                                                                                                                                                                                                                                                                                                                                                                                                                                                                                                                      |                                                                                                 |                   |                                                              |                        |                      |  |
|                                                                                                                                                                                                                                                                                                                                                                                                                                                                                                                                                                                                                                                                                                                                                                                                                                                                                                                                                                                                      |                                                                                                 |                   |                                                              |                        | Downtoring           |  |
|                                                                                                                                                                                                                                                                                                                                                                                                                                                                                                                                                                                                                                                                                                                                                                                                                                                                                                                                                                                                      |                                                                                                 |                   |                                                              |                        |                      |  |
| "                                                                                                                                                                                                                                                                                                                                                                                                                                                                                                                                                                                                                                                                                                                                                                                                                                                                                                                                                                                                    |                                                                                                 | Feedlot           |                                                              | (Lawn & Garden)        | Injetion Well        |  |
|                                                                                                                                                                                                                                                                                                                                                                                                                                                                                                                                                                                                                                                                                                                                                                                                                                                                                                                                                                                                      | <sup>SW</sup> <sup>SE</sup>                                                                     | Industrial        | Air Condi                                                    |                        | Other                |  |
|                                                                                                                                                                                                                                                                                                                                                                                                                                                                                                                                                                                                                                                                                                                                                                                                                                                                                                                                                                                                      |                                                                                                 | Was a chemical/ba | cteriological sample su                                      | bmitted to Department? | Yes NoX              |  |
| S<br>5 TYPE OF BLANK CASING USED:                                                                                                                                                                                                                                                                                                                                                                                                                                                                                                                                                                                                                                                                                                                                                                                                                                                                                                                                                                    |                                                                                                 |                   |                                                              |                        |                      |  |
| Steel RMP (SR) Wrought Fiberglass Other (Specific below)                                                                                                                                                                                                                                                                                                                                                                                                                                                                                                                                                                                                                                                                                                                                                                                                                                                                                                                                             |                                                                                                 |                   |                                                              |                        |                      |  |
|                                                                                                                                                                                                                                                                                                                                                                                                                                                                                                                                                                                                                                                                                                                                                                                                                                                                                                                                                                                                      | X PVC ABS Asbestos-Cement Concrete Tile                                                         |                   |                                                              |                        |                      |  |
| Blank casing diameter 2 in. Was casing pulled? Yes X No If yes, how much 3'                                                                                                                                                                                                                                                                                                                                                                                                                                                                                                                                                                                                                                                                                                                                                                                                                                                                                                                          |                                                                                                 |                   |                                                              |                        |                      |  |
| Casing heigh above or below land surface NA in.                                                                                                                                                                                                                                                                                                                                                                                                                                                                                                                                                                                                                                                                                                                                                                                                                                                                                                                                                      |                                                                                                 |                   |                                                              |                        |                      |  |
|                                                                                                                                                                                                                                                                                                                                                                                                                                                                                                                                                                                                                                                                                                                                                                                                                                                                                                                                                                                                      |                                                                                                 |                   |                                                              |                        |                      |  |
| 6 GROUT PLUG MATERIAL: Neat cement Cement grout X Bentonite X Other 0-3 Topsoil                                                                                                                                                                                                                                                                                                                                                                                                                                                                                                                                                                                                                                                                                                                                                                                                                                                                                                                      |                                                                                                 |                   |                                                              |                        |                      |  |
| Grout Plug Intervals: From <u>3</u> ft to <u>19.52</u> ft, From <u>ft</u> to <u>ft</u> , From <u>ft</u> to <u>ft</u> ,                                                                                                                                                                                                                                                                                                                                                                                                                                                                                                                                                                                                                                                                                                                                                                                                                                                                               |                                                                                                 |                   |                                                              |                        |                      |  |
| What is the nearest source of possible contamination:                                                                                                                                                                                                                                                                                                                                                                                                                                                                                                                                                                                                                                                                                                                                                                                                                                                                                                                                                |                                                                                                 |                   |                                                              |                        |                      |  |
| Septic tank Seepage pit Fuel storage Other (specify below)                                                                                                                                                                                                                                                                                                                                                                                                                                                                                                                                                                                                                                                                                                                                                                                                                                                                                                                                           |                                                                                                 |                   |                                                              |                        |                      |  |
| Sewer lines     Pit privy     Fertilizer storage       Watertight sewer lines     Sewage lagoon     Insecticide storage                                                                                                                                                                                                                                                                                                                                                                                                                                                                                                                                                                                                                                                                                                                                                                                                                                                                              |                                                                                                 |                   |                                                              |                        |                      |  |
| Lateral lines Feed yard Abandoned water well Direction from well?                                                                                                                                                                                                                                                                                                                                                                                                                                                                                                                                                                                                                                                                                                                                                                                                                                                                                                                                    |                                                                                                 |                   |                                                              |                        |                      |  |
| Cess pool   Livestock pens   Oil well/Gas well   How many feet?                                                                                                                                                                                                                                                                                                                                                                                                                                                                                                                                                                                                                                                                                                                                                                                                                                                                                                                                      |                                                                                                 |                   |                                                              |                        |                      |  |
| F                                                                                                                                                                                                                                                                                                                                                                                                                                                                                                                                                                                                                                                                                                                                                                                                                                                                                                                                                                                                    | ROM TO PLUGGI                                                                                   | NG MATERIALS      | FROM                                                         | TO PLUGGIN             | G MATERIALS          |  |
|                                                                                                                                                                                                                                                                                                                                                                                                                                                                                                                                                                                                                                                                                                                                                                                                                                                                                                                                                                                                      | 0 3 Topsoil<br>3 19.52 Bentonite                                                                |                   |                                                              |                        |                      |  |
| -                                                                                                                                                                                                                                                                                                                                                                                                                                                                                                                                                                                                                                                                                                                                                                                                                                                                                                                                                                                                    | 3 19.52 Bentonite                                                                               | ·····             |                                                              |                        |                      |  |
|                                                                                                                                                                                                                                                                                                                                                                                                                                                                                                                                                                                                                                                                                                                                                                                                                                                                                                                                                                                                      |                                                                                                 |                   |                                                              |                        |                      |  |
| $  \vdash$                                                                                                                                                                                                                                                                                                                                                                                                                                                                                                                                                                                                                                                                                                                                                                                                                                                                                                                                                                                           |                                                                                                 |                   |                                                              |                        |                      |  |
|                                                                                                                                                                                                                                                                                                                                                                                                                                                                                                                                                                                                                                                                                                                                                                                                                                                                                                                                                                                                      |                                                                                                 |                   | KDHE ID:                                                     | Fuel Express #17; U    | J4-030-14948         |  |
| 7 CONTRACTOR'S OR LANDOWNER'S CERTIFICATION: This water well was plugged under my jurisdiction and was                                                                                                                                                                                                                                                                                                                                                                                                                                                                                                                                                                                                                                                                                                                                                                                                                                                                                               |                                                                                                 |                   |                                                              |                        |                      |  |
| 7 CONTRACTOR'S OR LANDOWNER'S CERTIFICATION: This water well was plugged under my jurisdiction and was<br>completed on (mo/day/year) 12/14/2022 and this record is true to the best of my knowledge and belief. Kansas Water                                                                                                                                                                                                                                                                                                                                                                                                                                                                                                                                                                                                                                                                                                                                                                         |                                                                                                 |                   |                                                              |                        |                      |  |
| Contractor's License No. 757. This Water Well Record was completed on (mo/day/year)                                                                                                                                                                                                                                                                                                                                                                                                                                                                                                                                                                                                                                                                                                                                                                                                                                                                                                                  |                                                                                                 |                   |                                                              |                        |                      |  |
| business name of   Larsen & Associates, Inc.   By (signature)     Send one white copy to Kansas Department of Health & Environment, Geology Section, 1000 SW Jackson Street, Ste. 420, Topeka, KS                                                                                                                                                                                                                                                                                                                                                                                                                                                                                                                                                                                                                                                                                                                                                                                                    |                                                                                                 |                   |                                                              |                        |                      |  |
| 66612-1367. Send one copy to WATER WELL OWNER and retain one for your records                                                                                                                                                                                                                                                                                                                                                                                                                                                                                                                                                                                                                                                                                                                                                                                                                                                                                                                        |                                                                                                 |                   |                                                              |                        |                      |  |
| Visit us at http://www.kdheks.gov/waterwell/index.html Telephone 785-296-5524.                                                                                                                                                                                                                                                                                                                                                                                                                                                                                                                                                                                                                                                                                                                                                                                                                                                                                                                       |                                                                                                 |                   |                                                              |                        |                      |  |
| KSA82a-1212 Revised 1/20/2015                                                                                                                                                                                                                                                                                                                                                                                                                                                                                                                                                                                                                                                                                                                                                                                                                                                                                                                                                                        |                                                                                                 |                   |                                                              |                        |                      |  |