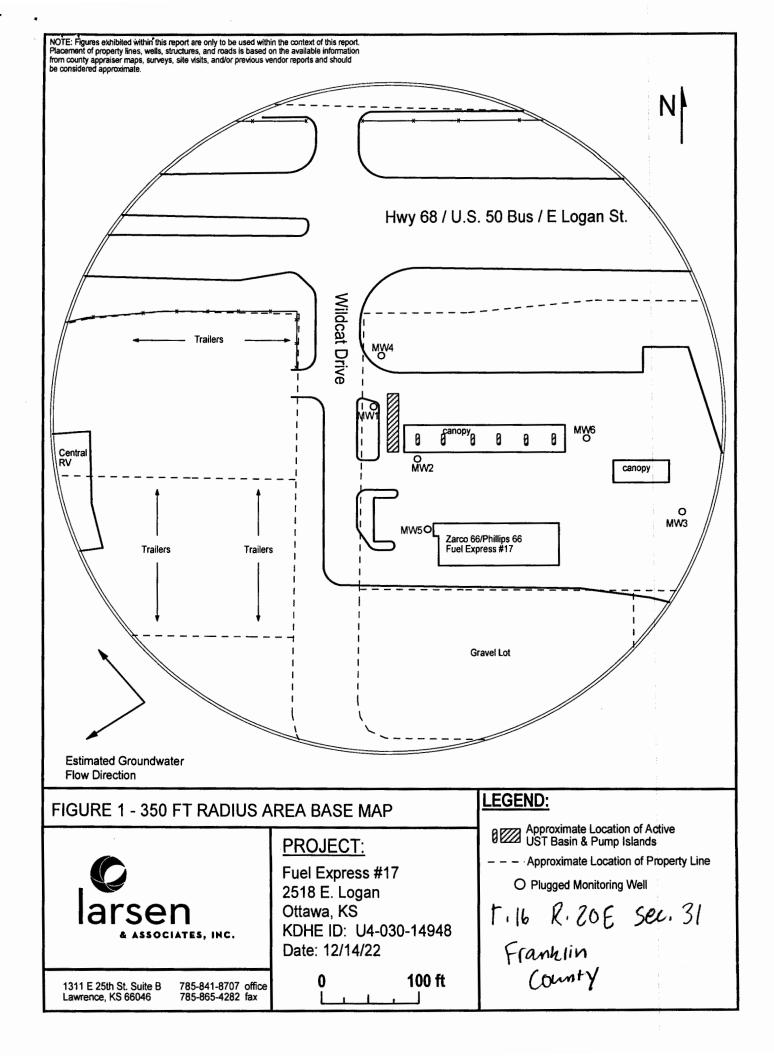

| WATER WELL PLUGGING RECORD                                                                                                                                                                                                                                                                   | Form WWC-5P                                             | KSA 82a-1212                                             | ID NO.                | MW6                                       |
|----------------------------------------------------------------------------------------------------------------------------------------------------------------------------------------------------------------------------------------------------------------------------------------------|---------------------------------------------------------|----------------------------------------------------------|-----------------------|-------------------------------------------|
| County: Franklin                                                                                                                                                                                                                                                                             | Fraction<br>NW 1/4 NW 1/4 NE 1/4 N                      | Section Number                                           | T 16 S                | Range Number 20 X E W                     |
| Street/Rural Address of Well Location; if unknown, distance & Global Positioning Systems (GPS) information:                                                                                                                                                                                  |                                                         |                                                          |                       |                                           |
| direction from nearest town or intersection: If at owner's address, check here                                                                                                                                                                                                               |                                                         | Latitude: 38.6223<br>Longitude: 95.2344<br>Elevation: NA | 7                     | (in decimal degrees) (in decimal degrees) |
| 2518 E. Logan, Ottawa, KS                                                                                                                                                                                                                                                                    |                                                         | Horizontal Datum Collection Method:                      | X WGS84, NA           | AD83, NAD27                               |
| RR#, St. Address, Box #:                                                                                                                                                                                                                                                                     | Trading Corporation<br>5504 Goddard<br>I Park, KS 66221 | GPS unit (Ma Digital Map/Ph                              |                       |                                           |
| 3 MARK WELL'S LOCATION                                                                                                                                                                                                                                                                       | LL 20.00                                                | ft.                                                      |                       |                                           |
| WITH AN "X" IN SECTION<br>BOX:                                                                                                                                                                                                                                                               | WELL'S STATIC                                           | WATER LEVEL                                              | NA ft                 |                                           |
| N X                                                                                                                                                                                                                                                                                          | WELL WAS USE                                            | ED AS:                                                   |                       | :                                         |
| NW NE                                                                                                                                                                                                                                                                                        | Domestic                                                | Public Wat                                               | er Supply             | Dewatering                                |
| wE                                                                                                                                                                                                                                                                                           | Feedlot Domestic (Lawn & Garden) Injetion Well          |                                                          |                       |                                           |
|                                                                                                                                                                                                                                                                                              | Was a chemical/bac                                      | cteriological sample sub                                 | mitted to Department? | Yes No X                                  |
| 5 TYPE OF BLANK CASING USED:                                                                                                                                                                                                                                                                 |                                                         |                                                          |                       |                                           |
| Steel RMP (SR) Wrought Fiberglass Other (Specific below)  X PVC ABS Concrete Tile                                                                                                                                                                                                            |                                                         |                                                          |                       |                                           |
| Blank casing diameter 2 in. Was casing pulled? Yes X No If yes, how much 3'  Casing heigh above or below land surface NA in.                                                                                                                                                                 |                                                         |                                                          |                       |                                           |
| 6 GROUT PLUG MATERIAL: Neat cement Cement grout X Bentonite X Other 0-0.5' Concrete; 0.5-3' Topsoil                                                                                                                                                                                          |                                                         |                                                          |                       |                                           |
| Grout Plug Intervals: From 3 ft to 20.00 ft, From ft to ft, From ft to ft,                                                                                                                                                                                                                   |                                                         |                                                          |                       |                                           |
| What is the nearest source of possible contamination:                                                                                                                                                                                                                                        |                                                         |                                                          |                       |                                           |
| Septic tank Seepage pit Pit privy Fuel storage Other (specify below) Fertilizer storage                                                                                                                                                                                                      |                                                         |                                                          |                       |                                           |
| Watertight sewer lines   Sewage lagoon   Insecticide storage   Lateral lines   Feed yard   Abandoned water well   Direction from well?   Cess pool   Livestock pens   Oil well/Gas well   How many feet?                                                                                     |                                                         |                                                          |                       |                                           |
|                                                                                                                                                                                                                                                                                              | NG MATERIALS                                            | FROM T                                                   | O PLUGGIN             | G MATERIALS                               |
| 0 0.5 Concrete<br>0.5 3 Soil                                                                                                                                                                                                                                                                 |                                                         |                                                          |                       |                                           |
| 3 20.00 Bentonite                                                                                                                                                                                                                                                                            |                                                         |                                                          |                       |                                           |
|                                                                                                                                                                                                                                                                                              |                                                         |                                                          |                       |                                           |
|                                                                                                                                                                                                                                                                                              |                                                         | KDHE ID:                                                 | Fuel Express #17; U   | J4-030-14948                              |
| 7 CONTRACTOR'S OR LANDOWNER'S CERTIFICATION: This water well was plugged under my jurisdiction and was                                                                                                                                                                                       |                                                         |                                                          |                       |                                           |
| completed on (mo/day/year) 12/14/2022 and this record is true to the best of my knowledge and belief. Kansas Water Contractor's License No. 757. This Water Well Record was completed on (mo/day/year) (1/4/2023) under the                                                                  |                                                         |                                                          |                       |                                           |
| business name of Larsen & Associates, Inc. By (signature)                                                                                                                                                                                                                                    |                                                         |                                                          |                       |                                           |
| Send one white copy to Kansas Department of Health & Environment, Geology Section, 1000 SW Jackson Street, Ste. 420, Topeka, KS 66612-1367. Send one copy to WATER WELL OWNER and retain one for your records Visit us at http://www.kdheks.gov/waterwell/index.html Telephone 785-296-5524. |                                                         |                                                          |                       |                                           |