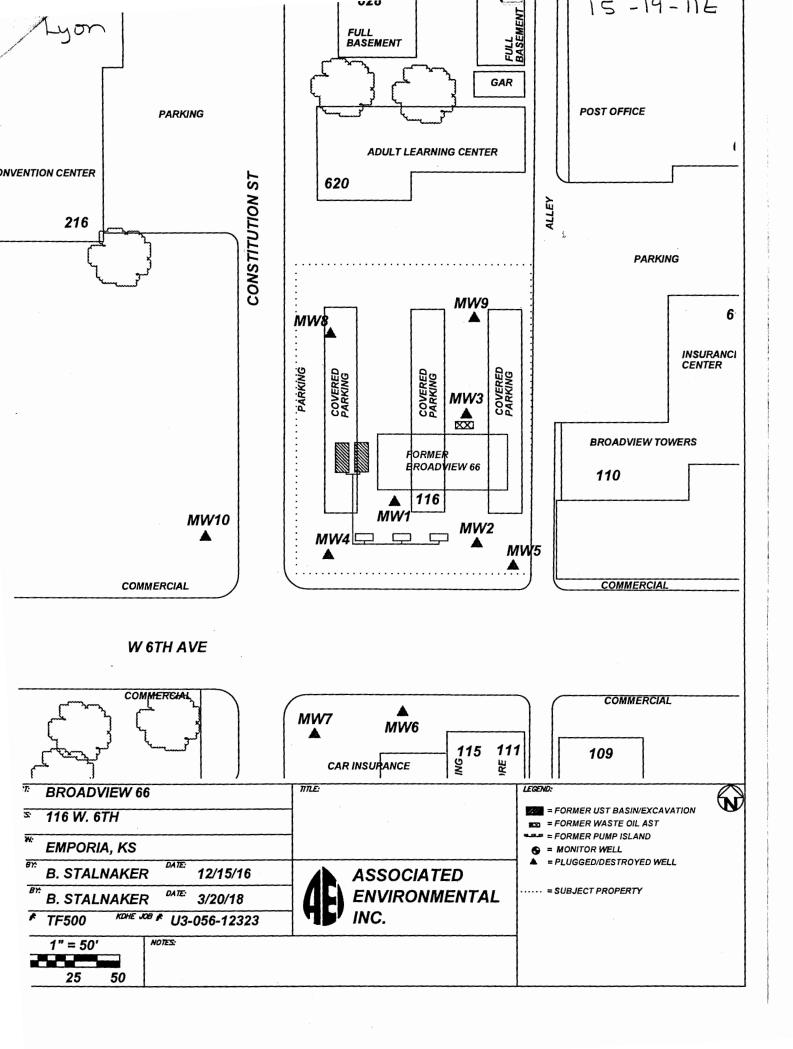

-revised-

|                                                                                                                                                                                                                                                                                            | ıber                       |
|--------------------------------------------------------------------------------------------------------------------------------------------------------------------------------------------------------------------------------------------------------------------------------------------|----------------------------|
|                                                                                                                                                                                                                                                                                            |                            |
| Street/Rural Address of Well Location; if unknown, distance & Global Positioning Systems (GPS) information:                                                                                                                                                                                | E W                        |
| direction from nearest town or intersection: If at owner's address, Latitude: <u>38.4058975</u> (in decim                                                                                                                                                                                  | al degrees)<br>al degrees) |
| Elevation:                                                                                                                                                                                                                                                                                 | li degrees)                |
| Collection Method:                                                                                                                                                                                                                                                                         | NAD27                      |
| 2 WATER WELL OWNER: SAND SOIL AND PROPANE GPS unit (Make/Model:                                                                                                                                                                                                                            | 1 Survey                   |
| RR#, St. Address, Box #: 116 W. 6TH ST.   Digital Map/Photo, Digital Map/Photo, Digital Map, Map, Map, Map, Map, Map, Map, Map,                                                                                                                                                            | -                          |
| 3 MARK WELL'S LOCATION 4 DEPTH OF WELL 37.90 ft.                                                                                                                                                                                                                                           |                            |
| WITH AN "X" IN SECTION<br>BOX: WELL'S STATIC WATER LEVEL 34.02 ft                                                                                                                                                                                                                          |                            |
| N WELL WAS USED AS:                                                                                                                                                                                                                                                                        |                            |
| NW NE Domestic Dublic Water Supply Dewatering                                                                                                                                                                                                                                              |                            |
| Irrigation Oil Field Water Supply Monitoring                                                                                                                                                                                                                                               |                            |
| W K E Feedlot Industrial Domestic (Lawn & Garden) Injection Well Other                                                                                                                                                                                                                     |                            |
| SW SE                                                                                                                                                                                                                                                                                      |                            |
| Was a chemical/bacteriological sample submitted to Department? Yes No                                                                                                                                                                                                                      |                            |
| 5 TYPE OF BLANK CASING USED:                                                                                                                                                                                                                                                               |                            |
| Steel RMP (SR) Wrought Fiberglass Other (Specify below)                                                                                                                                                                                                                                    |                            |
| PVC ABS Asbestos-Cement Concrete Tile                                                                                                                                                                                                                                                      |                            |
| Blank casing diameter 2 in. Was casing pulled? Yes 🗹 No 🗌 If yes, how much 3'                                                                                                                                                                                                              |                            |
| Casing height above or below land surface $\underline{0}$ in.                                                                                                                                                                                                                              |                            |
| 6 GROUT PLUG MATERIAL: Neat cement Cement grout Bentonite Other                                                                                                                                                                                                                            |                            |
| Grout Plug Intervals: From $0$ ft. to $0.5$ ft., From $0.5$ ft. to $3.5$ ft., From $3.5$ ft. to $37.9$                                                                                                                                                                                     | 0_ft.                      |
| What is the nearest source of possible contamination:                                                                                                                                                                                                                                      |                            |
| Septic tank Seepage pit Fuel storage Other (specify below)                                                                                                                                                                                                                                 |                            |
| Sewer lines Pit privy Fertilizer storage   Watertight sewer lines Sewage lagoon Insecticide storage                                                                                                                                                                                        |                            |
| Lateral lines Feedyard Abandoned water well Direction from well? SOUTH                                                                                                                                                                                                                     |                            |
| Cess pool Livestock pens Oil well/Gas well How many feet? 20                                                                                                                                                                                                                               |                            |
| FROM TO PLUGGING MATERIALS FROM TO PLUGGING MATERIAL                                                                                                                                                                                                                                       | .S                         |
| 0 0.5 CONCRETE                                                                                                                                                                                                                                                                             |                            |
| 0.5 3.5 COMPACTED SOIL                                                                                                                                                                                                                                                                     |                            |
| 3.5 37.90 BENTONITE                                                                                                                                                                                                                                                                        |                            |
|                                                                                                                                                                                                                                                                                            |                            |
|                                                                                                                                                                                                                                                                                            |                            |
|                                                                                                                                                                                                                                                                                            |                            |
| 7 CONTRACTOR'S OR LANDOWNER'S CERTIFICATION: This water well was plugged under my jurisdiction and was                                                                                                                                                                                     |                            |
| completed on (mo/day/year) 3/15/18 and this record is true to the best of my knowledge-and belief. Ka<br>Well Contractor's License No. 585 . This Water Well Record was completed on (mo/day/year) 4/17/18                                                                                 | under the                  |
| business name of ASSOCIATED ENVIRONMENTAL INC by (signature)                                                                                                                                                                                                                               |                            |
|                                                                                                                                                                                                                                                                                            |                            |
| Sand one white convite Kanese Department of Health & Environment Geology Section 1000 SW Jackson Street Ste 420 T                                                                                                                                                                          | oneka KS                   |
| Send one white copy to Kansas Department of Health & Environment, Geology Section, 1000 SW Jackson Street, Ste. 420, T<br>66612-1367. Send one copy to WATER WELL OWNER and retain one for your records.<br>Visit us at http://www.kdheks.gov/waterwell/index.html Telephone 785-296-5524. | opeka, KS                  |