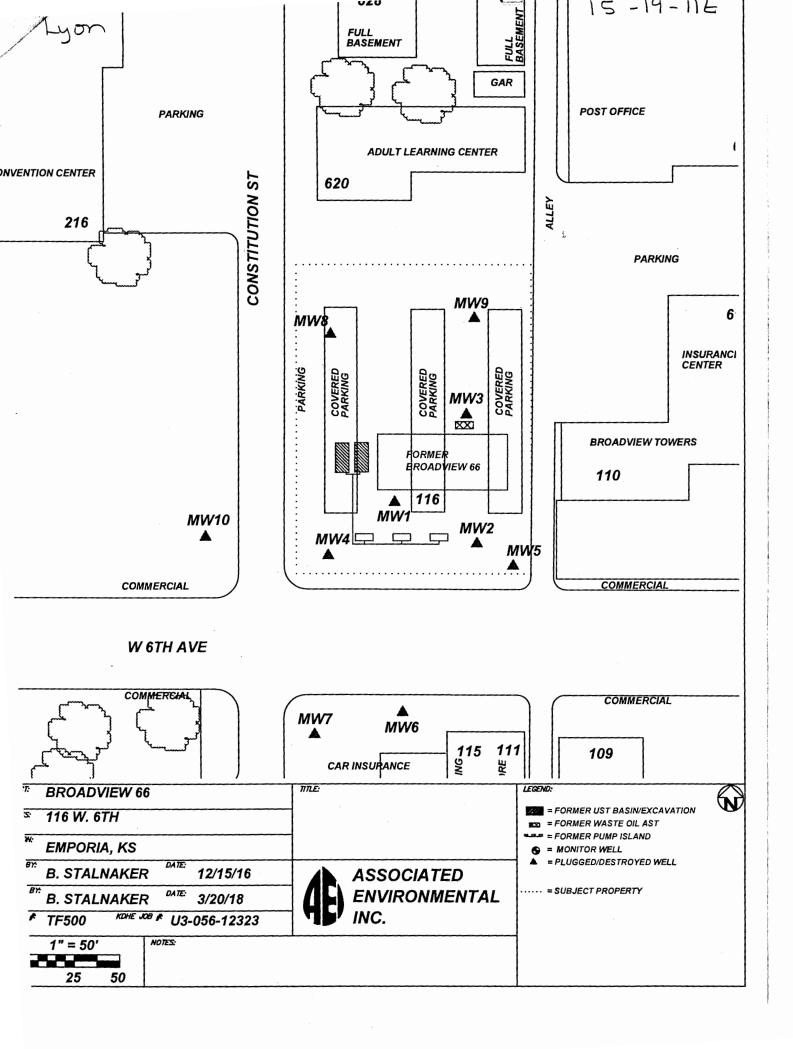

-revised-

| w                                                                                                                                                                                                                                | ATER WELL PLUGGIN                                                                                                                                                                                                              | RECORD     | Form WW                               | /C-5P         | KSA 82:     | a-1212 ID NO.   | MW2                |  |
|----------------------------------------------------------------------------------------------------------------------------------------------------------------------------------------------------------------------------------|--------------------------------------------------------------------------------------------------------------------------------------------------------------------------------------------------------------------------------|------------|---------------------------------------|---------------|-------------|-----------------|--------------------|--|
| $\boxed{1}$                                                                                                                                                                                                                      | LOCATION OF WATER WELL                                                                                                                                                                                                         | : Fraction | · · · · · · · · · · · · · · · · · · · | Section       |             | Township Number | Range Number       |  |
|                                                                                                                                                                                                                                  | County: LYON                                                                                                                                                                                                                   | SE ¼ SE    |                                       | <u>¼   10</u> | aitioning ( | T 19 S          | 11 E W             |  |
|                                                                                                                                                                                                                                  | Street/Rural Address of Well Location; if unknown, distance &<br>direction from nearest town or intersection: If at owner's address,Global Positioning Systems (GPS) information:<br>Latitude: 38.4058975 (in decimal degrees) |            |                                       |               |             |                 |                    |  |
|                                                                                                                                                                                                                                  | check here                                                                                                                                                                                                                     |            |                                       |               |             |                 |                    |  |
|                                                                                                                                                                                                                                  | Elevation:                                                                                                                                                                                                                     |            |                                       |               |             |                 |                    |  |
|                                                                                                                                                                                                                                  | Collection Method:                                                                                                                                                                                                             |            |                                       |               |             |                 |                    |  |
| 2                                                                                                                                                                                                                                | 2 WATER WELL OWNER: SAND SOIL AND PROPANE                                                                                                                                                                                      |            |                                       |               |             |                 |                    |  |
| RR#, St. Address, Box #: 116 W. 6TH ST.                                                                                                                                                                                          |                                                                                                                                                                                                                                |            |                                       |               |             |                 | fap, 🗹 Land Survey |  |
|                                                                                                                                                                                                                                  | City, State ZIP Code: EMPORIA, KS 66801<br>Est. Accuracy: $\Box < 3 \text{ m}$ , $\swarrow 3-5 \text{ m}$ , $\Box 5-15 \text{ m}$ , $\Box >$                                                                                   |            |                                       |               |             |                 |                    |  |
| 3                                                                                                                                                                                                                                | MARK WELL'S LOCATION 4 DEPTH OF WELL 39.66 ft.                                                                                                                                                                                 |            |                                       |               |             |                 |                    |  |
|                                                                                                                                                                                                                                  | WITH AN "X" IN SECTION                                                                                                                                                                                                         |            |                                       |               |             |                 |                    |  |
|                                                                                                                                                                                                                                  | BOX: N WELL'S STATIC WATER LEVEL 35.91 ft                                                                                                                                                                                      |            |                                       |               |             |                 |                    |  |
|                                                                                                                                                                                                                                  | WELL WAS USED AS:                                                                                                                                                                                                              |            |                                       |               |             |                 |                    |  |
|                                                                                                                                                                                                                                  | NW NE Domestic Public Water Supply Dewatering                                                                                                                                                                                  |            |                                       |               |             |                 |                    |  |
| l w                                                                                                                                                                                                                              | V   E   Irrigation   Oil Field Water Supply   Monitoring     V   Domestic (Lawn & Garden)   Injection Well                                                                                                                     |            |                                       |               |             |                 |                    |  |
| "                                                                                                                                                                                                                                | Industrial Air Conditioning Other                                                                                                                                                                                              |            |                                       |               |             |                 |                    |  |
|                                                                                                                                                                                                                                  | SWSE                                                                                                                                                                                                                           |            |                                       |               |             |                 |                    |  |
|                                                                                                                                                                                                                                  | X Was a chemical/bacteriological sample submitted to Department? Yes No                                                                                                                                                        |            |                                       |               |             |                 |                    |  |
| 5                                                                                                                                                                                                                                | TYPE OF BLANK CASING USED:                                                                                                                                                                                                     |            |                                       |               |             |                 |                    |  |
|                                                                                                                                                                                                                                  |                                                                                                                                                                                                                                |            |                                       |               |             |                 |                    |  |
|                                                                                                                                                                                                                                  | Steel RMP (SR) Wrought Fiberglass Other (Specify below)                                                                                                                                                                        |            |                                       |               |             |                 |                    |  |
|                                                                                                                                                                                                                                  |                                                                                                                                                                                                                                |            |                                       |               |             |                 |                    |  |
|                                                                                                                                                                                                                                  | Blank casing diameter 2 in. Was casing pulled? Yes 🗹 No 🗌 If yes, how much <u>3'</u>                                                                                                                                           |            |                                       |               |             |                 |                    |  |
|                                                                                                                                                                                                                                  | Casing height above or below land surface <u>0</u> in.                                                                                                                                                                         |            |                                       |               |             |                 |                    |  |
|                                                                                                                                                                                                                                  |                                                                                                                                                                                                                                |            |                                       |               |             |                 |                    |  |
| 6                                                                                                                                                                                                                                | GROUT PLUG MATERIAL: Le Neat cement Cement grout Bentonite Other Soil                                                                                                                                                          |            |                                       |               |             |                 |                    |  |
|                                                                                                                                                                                                                                  | Grout Plug Intervals: From $0$ ft. to $0.5$ ft., From $0.5$ ft. to $3.5$ ft., From $3.5$ ft. to $39.66$ ft.                                                                                                                    |            |                                       |               |             |                 |                    |  |
|                                                                                                                                                                                                                                  | What is the nearest source of possible contamination:                                                                                                                                                                          |            |                                       |               |             |                 |                    |  |
|                                                                                                                                                                                                                                  | Septic tank Seepage pit <b>V</b> Fuel storage Other (specify below)                                                                                                                                                            |            |                                       |               |             |                 |                    |  |
|                                                                                                                                                                                                                                  | Sewer lines Pit privy Fertilizer storage                                                                                                                                                                                       |            |                                       |               |             |                 |                    |  |
|                                                                                                                                                                                                                                  | Watertight sewer lines     Sewage lagoon     Insecticide storage       Lateral lines     Feedyard     Abandoned water well     Direction from well?                                                                            |            |                                       |               |             |                 |                    |  |
|                                                                                                                                                                                                                                  | Lateral lines     Feedyard     Abandoned water well     Direction from well? EASI       Cess pool     Livestock pens     Oil well/Gas well     How many feet? 75                                                               |            |                                       |               |             |                 |                    |  |
|                                                                                                                                                                                                                                  |                                                                                                                                                                                                                                |            |                                       |               |             |                 |                    |  |
|                                                                                                                                                                                                                                  | FROM TO PI<br>0 0.5 CONCR                                                                                                                                                                                                      | LUGGING MA | IERIALS                               | FROM          | ТО          | PLUGGING        | MATERIALS          |  |
|                                                                                                                                                                                                                                  |                                                                                                                                                                                                                                | CTED SOIL  |                                       |               |             |                 | ·                  |  |
|                                                                                                                                                                                                                                  | 3.5 39.66 BENTO                                                                                                                                                                                                                |            |                                       |               |             |                 |                    |  |
|                                                                                                                                                                                                                                  |                                                                                                                                                                                                                                |            |                                       |               |             |                 |                    |  |
|                                                                                                                                                                                                                                  |                                                                                                                                                                                                                                |            |                                       |               |             |                 |                    |  |
|                                                                                                                                                                                                                                  |                                                                                                                                                                                                                                |            |                                       |               |             |                 |                    |  |
|                                                                                                                                                                                                                                  |                                                                                                                                                                                                                                |            |                                       |               |             |                 |                    |  |
| 7 CONTRACTOR'S OR LANDOWNER'S CERTIFICATION: This water well was plugged under my jurisdiction and was                                                                                                                           |                                                                                                                                                                                                                                |            |                                       |               |             |                 |                    |  |
| completed on (mo/day/year) 3/15/18 and this record is true to the best of my knowledge and belief. Kansas Water<br>Well Contractor's License No. 585 . This Water Well Record was completed on (mo/dey/year) 4/17/18 / under the |                                                                                                                                                                                                                                |            |                                       |               |             |                 |                    |  |
| business name of ASSOCIATED ENVIRONMENTAL INC by (signature)                                                                                                                                                                     |                                                                                                                                                                                                                                |            |                                       |               |             |                 |                    |  |
|                                                                                                                                                                                                                                  |                                                                                                                                                                                                                                |            |                                       |               |             |                 |                    |  |
| Send one white copy to Kansas Department of Health & Environment, Geology Section, 1000 SW Jackson Street, Ste. 420, Topeka, KS 66612-1367. Send one copy to WATER WELL OWNER and retain one for your records.                   |                                                                                                                                                                                                                                |            |                                       |               |             |                 |                    |  |
|                                                                                                                                                                                                                                  | Visit us at <u>http://www.kdheks.gov/waterwell/index.html</u> Telephone 785-296-5524.                                                                                                                                          |            |                                       |               |             |                 |                    |  |
|                                                                                                                                                                                                                                  |                                                                                                                                                                                                                                |            | VO                                    | 820 1212      |             |                 | Dariand 1/20/2015  |  |
|                                                                                                                                                                                                                                  |                                                                                                                                                                                                                                |            | КЭł                                   | A82a-1212     |             |                 | Revised 1/20/2015  |  |