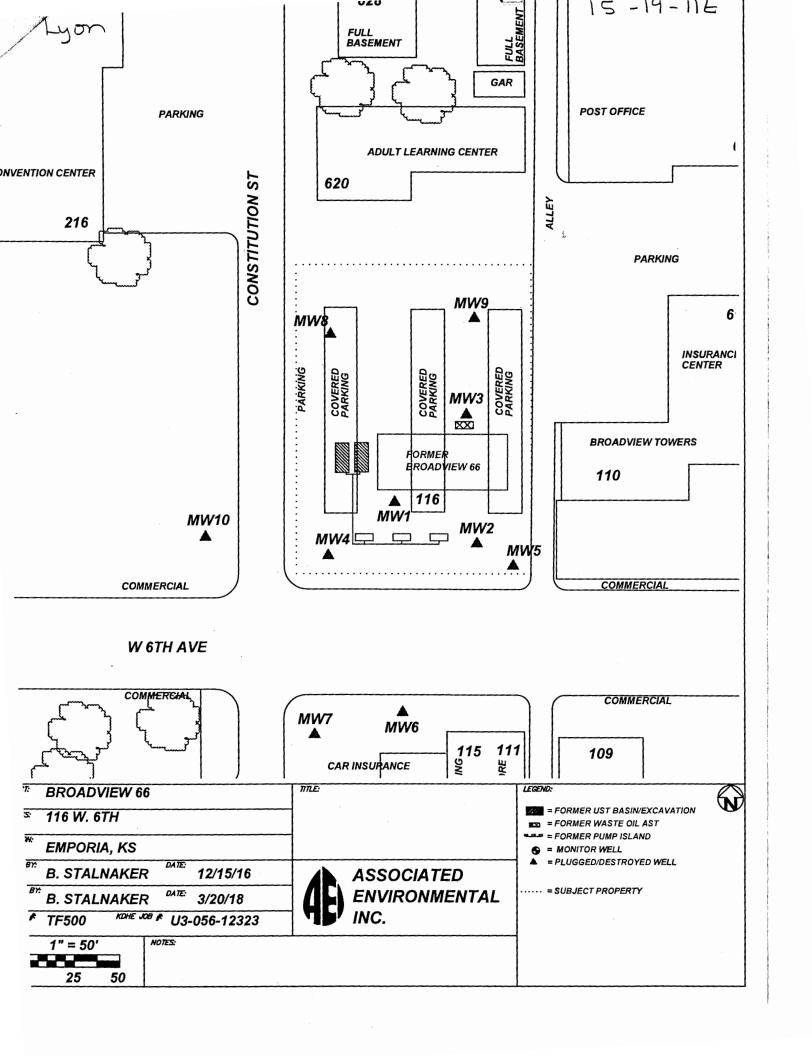

| WATER WELL PLUGGING RECORD For                                                                                                                                                                                                                                                                                                                                                                                                                                                                                                                                                                                                                                                                                                                                                                                                                                                                                                                                                                                                                                                                                                                                                                                                                                                                                                                                                                                                                                                                                                                                                                                                                                                                                                                                                                                                                                                                                                                                                                                                                                                                                                                                                   | m WW(                                       | C- <b>5</b> P | KSA 822                                          | a-1212 ID NO. | MW3         |  |
|----------------------------------------------------------------------------------------------------------------------------------------------------------------------------------------------------------------------------------------------------------------------------------------------------------------------------------------------------------------------------------------------------------------------------------------------------------------------------------------------------------------------------------------------------------------------------------------------------------------------------------------------------------------------------------------------------------------------------------------------------------------------------------------------------------------------------------------------------------------------------------------------------------------------------------------------------------------------------------------------------------------------------------------------------------------------------------------------------------------------------------------------------------------------------------------------------------------------------------------------------------------------------------------------------------------------------------------------------------------------------------------------------------------------------------------------------------------------------------------------------------------------------------------------------------------------------------------------------------------------------------------------------------------------------------------------------------------------------------------------------------------------------------------------------------------------------------------------------------------------------------------------------------------------------------------------------------------------------------------------------------------------------------------------------------------------------------------------------------------------------------------------------------------------------------|---------------------------------------------|---------------|--------------------------------------------------|---------------|-------------|--|
| 1 LOCATION OF WATER WELL: Fraction                                                                                                                                                                                                                                                                                                                                                                                                                                                                                                                                                                                                                                                                                                                                                                                                                                                                                                                                                                                                                                                                                                                                                                                                                                                                                                                                                                                                                                                                                                                                                                                                                                                                                                                                                                                                                                                                                                                                                                                                                                                                                                                                               |                                             | Section 1     | Number                                           |               |             |  |
| County: LYON SE 1/4 SE 1/4 SW                                                                                                                                                                                                                                                                                                                                                                                                                                                                                                                                                                                                                                                                                                                                                                                                                                                                                                                                                                                                                                                                                                                                                                                                                                                                                                                                                                                                                                                                                                                                                                                                                                                                                                                                                                                                                                                                                                                                                                                                                                                                                                                                                    |                                             | Global Po     | eitioning S                                      | T 19 S        | 11 VE W     |  |
| Street/Rural Address of Well Location; if unknown, distance & direction from nearest town or intersection: If at owner's address,  Global Positioning Systems (GPS) information:  Latitude: 38.4058975 (in decimal degrees)                                                                                                                                                                                                                                                                                                                                                                                                                                                                                                                                                                                                                                                                                                                                                                                                                                                                                                                                                                                                                                                                                                                                                                                                                                                                                                                                                                                                                                                                                                                                                                                                                                                                                                                                                                                                                                                                                                                                                      |                                             |               |                                                  |               |             |  |
| check here                                                                                                                                                                                                                                                                                                                                                                                                                                                                                                                                                                                                                                                                                                                                                                                                                                                                                                                                                                                                                                                                                                                                                                                                                                                                                                                                                                                                                                                                                                                                                                                                                                                                                                                                                                                                                                                                                                                                                                                                                                                                                                                                                                       | Longitude: -96.1809922 (in decimal degrees) |               |                                                  |               |             |  |
|                                                                                                                                                                                                                                                                                                                                                                                                                                                                                                                                                                                                                                                                                                                                                                                                                                                                                                                                                                                                                                                                                                                                                                                                                                                                                                                                                                                                                                                                                                                                                                                                                                                                                                                                                                                                                                                                                                                                                                                                                                                                                                                                                                                  |                                             |               | Elevation: Horizontal Datum: WGS84, NAD83, NAD27 |               |             |  |
| Collection Method:                                                                                                                                                                                                                                                                                                                                                                                                                                                                                                                                                                                                                                                                                                                                                                                                                                                                                                                                                                                                                                                                                                                                                                                                                                                                                                                                                                                                                                                                                                                                                                                                                                                                                                                                                                                                                                                                                                                                                                                                                                                                                                                                                               |                                             |               |                                                  |               |             |  |
| 2 WATER WELL OWNER: S AND S OIL AND PROPANE GPS unit (Make/Model:                                                                                                                                                                                                                                                                                                                                                                                                                                                                                                                                                                                                                                                                                                                                                                                                                                                                                                                                                                                                                                                                                                                                                                                                                                                                                                                                                                                                                                                                                                                                                                                                                                                                                                                                                                                                                                                                                                                                                                                                                                                                                                                |                                             |               |                                                  |               |             |  |
| RR#, St. Address, Box #: 116 W. 6TH ST.                                                                                                                                                                                                                                                                                                                                                                                                                                                                                                                                                                                                                                                                                                                                                                                                                                                                                                                                                                                                                                                                                                                                                                                                                                                                                                                                                                                                                                                                                                                                                                                                                                                                                                                                                                                                                                                                                                                                                                                                                                                                                                                                          |                                             |               | Digital Map/Photo, Topographic Map, Land Survey  |               |             |  |
| City, State ZIP Code: EMPORIA, KS 66801  Est. Accuracy: <a href="https://example.com/est-accuracy-color=" red"="">Est. Accuracy: <a href="https://example.com/est-accuracy-color=" red"="">City, State ZIP Code: EMPORIA, KS 66801</a>  Est. Accuracy:   <a href="https://example.com/est-accuracy-color=" red"="">Est. Accuracy: <a href="https://example.com/est-accuracy-color=" red"="">City, State ZIP Code: EMPORIA, KS 66801</a>  Est. Accuracy:   <a href="https://example.com/est-accuracy-color=" red"="">City, State ZIP Code: EMPORIA, KS 66801</a>  Est. Accuracy:   <a href="https://example.com/est-accuracy-color=" red"="">City, State ZIP Code: EMPORIA, KS 66801</a>  Est. Accuracy:   <a href="https://example.com/est-accuracy-color=" red"="">City, State ZIP Code: EMPORIA, KS 66801</a>  Est. Accuracy:   <a href="https://example.com/est-accuracy-color=" red"="">City, State ZIP Code: EMPORIA, KS 66801</a>  Est. Accuracy:   <a href="https://example.com/est-accuracy-color=" red"="">City, State ZIP Code: EMPORIA, KS 66801</a>  Est. Accuracy:   <a href="https://example.com/est-accuracy-color=" red"="">City, State ZIP Code: EMPORIA, KS 66801</a>  Est. Accuracy:   <a href="https://example.com/est-accuracy-color=" red"="">City, State ZIP Code: EMPORIA, KS 66801</a>  Est. Accuracy:    Est. Accuracy:   Est. Accuracy:   Est. Accuracy:   Est. Accuracy:   Est. Accuracy:   Est. Accuracy:   Est. Accuracy:   Est. Accuracy:   Est. Accuracy:   Est. Accuracy:   Est. Accuracy:   Est. Accuracy:   Est. Accuracy:   Est. Accuracy:   Est. Accuracy:   Est. Accuracy:   Est. Accuracy:   Est. Accuracy:   Est. Accuracy:   Est. Accuracy:   Est. Accuracy:   Est. Accuracy:   Est. Accuracy:   Est. Accuracy:   Est. Accuracy:   Est. Accuracy:   Est. Accuracy:   Est. Accuracy:   Est. Accuracy:   Est. Accuracy:   Est. Accuracy:   Est. Accuracy:   Est. Accuracy:   Est. Accuracy:   Est. Accuracy:   Est. Accuracy:   Est. Accuracy:   Est. Accuracy:   Est. Accuracy:   Est. Accuracy:   Est. Accuracy:   Est. Accuracy:   Est. Accuracy:   Est. Accuracy:   Est. Accuracy:   Est. Accuracy:   Est. Accuracy:   Est. A</a></a> |                                             |               |                                                  |               |             |  |
| 3 MARK WELL'S LOCATION 4 DEPTH OF WELL 40.13 ft.                                                                                                                                                                                                                                                                                                                                                                                                                                                                                                                                                                                                                                                                                                                                                                                                                                                                                                                                                                                                                                                                                                                                                                                                                                                                                                                                                                                                                                                                                                                                                                                                                                                                                                                                                                                                                                                                                                                                                                                                                                                                                                                                 |                                             |               |                                                  |               |             |  |
| WITH AN "X" IN SECTION BOX: WELL'S STA                                                                                                                                                                                                                                                                                                                                                                                                                                                                                                                                                                                                                                                                                                                                                                                                                                                                                                                                                                                                                                                                                                                                                                                                                                                                                                                                                                                                                                                                                                                                                                                                                                                                                                                                                                                                                                                                                                                                                                                                                                                                                                                                           | ATIC WA                                     | TER LEVE      | L 37.08                                          | ft            |             |  |
| BOX: WELL'S STATIC WATER LEVEL 37.08 ft  WELL WAS USED AS:                                                                                                                                                                                                                                                                                                                                                                                                                                                                                                                                                                                                                                                                                                                                                                                                                                                                                                                                                                                                                                                                                                                                                                                                                                                                                                                                                                                                                                                                                                                                                                                                                                                                                                                                                                                                                                                                                                                                                                                                                                                                                                                       |                                             |               |                                                  |               |             |  |
| NW NE Domestic Public Water Supply Dewatering                                                                                                                                                                                                                                                                                                                                                                                                                                                                                                                                                                                                                                                                                                                                                                                                                                                                                                                                                                                                                                                                                                                                                                                                                                                                                                                                                                                                                                                                                                                                                                                                                                                                                                                                                                                                                                                                                                                                                                                                                                                                                                                                    |                                             |               |                                                  |               |             |  |
| Irrigation Oil Field Water Supply Monitoring                                                                                                                                                                                                                                                                                                                                                                                                                                                                                                                                                                                                                                                                                                                                                                                                                                                                                                                                                                                                                                                                                                                                                                                                                                                                                                                                                                                                                                                                                                                                                                                                                                                                                                                                                                                                                                                                                                                                                                                                                                                                                                                                     |                                             |               |                                                  |               |             |  |
| W Feedlot Domestic (Lawn & Garden) Injection Well                                                                                                                                                                                                                                                                                                                                                                                                                                                                                                                                                                                                                                                                                                                                                                                                                                                                                                                                                                                                                                                                                                                                                                                                                                                                                                                                                                                                                                                                                                                                                                                                                                                                                                                                                                                                                                                                                                                                                                                                                                                                                                                                |                                             |               |                                                  |               |             |  |
| Sw SE                                                                                                                                                                                                                                                                                                                                                                                                                                                                                                                                                                                                                                                                                                                                                                                                                                                                                                                                                                                                                                                                                                                                                                                                                                                                                                                                                                                                                                                                                                                                                                                                                                                                                                                                                                                                                                                                                                                                                                                                                                                                                                                                                                            |                                             |               |                                                  |               |             |  |
| X   Was a chemical/bacteriological sample submitted to Department? Yes ☐ No ☑                                                                                                                                                                                                                                                                                                                                                                                                                                                                                                                                                                                                                                                                                                                                                                                                                                                                                                                                                                                                                                                                                                                                                                                                                                                                                                                                                                                                                                                                                                                                                                                                                                                                                                                                                                                                                                                                                                                                                                                                                                                                                                    |                                             |               |                                                  |               |             |  |
| 5 TYPE OF BLANK CASING USED:                                                                                                                                                                                                                                                                                                                                                                                                                                                                                                                                                                                                                                                                                                                                                                                                                                                                                                                                                                                                                                                                                                                                                                                                                                                                                                                                                                                                                                                                                                                                                                                                                                                                                                                                                                                                                                                                                                                                                                                                                                                                                                                                                     |                                             |               |                                                  |               |             |  |
| 5 TYPE OF BLANK CASING USED:                                                                                                                                                                                                                                                                                                                                                                                                                                                                                                                                                                                                                                                                                                                                                                                                                                                                                                                                                                                                                                                                                                                                                                                                                                                                                                                                                                                                                                                                                                                                                                                                                                                                                                                                                                                                                                                                                                                                                                                                                                                                                                                                                     |                                             |               |                                                  |               |             |  |
| Steel RMP (SR) Wrought Fiberglass Other (Specify below)                                                                                                                                                                                                                                                                                                                                                                                                                                                                                                                                                                                                                                                                                                                                                                                                                                                                                                                                                                                                                                                                                                                                                                                                                                                                                                                                                                                                                                                                                                                                                                                                                                                                                                                                                                                                                                                                                                                                                                                                                                                                                                                          |                                             |               |                                                  |               |             |  |
| PVC ABS L Asbestos-Cement L Concrete Tile                                                                                                                                                                                                                                                                                                                                                                                                                                                                                                                                                                                                                                                                                                                                                                                                                                                                                                                                                                                                                                                                                                                                                                                                                                                                                                                                                                                                                                                                                                                                                                                                                                                                                                                                                                                                                                                                                                                                                                                                                                                                                                                                        |                                             |               |                                                  |               |             |  |
| Blank casing diameter 2 in. Was casing pulled                                                                                                                                                                                                                                                                                                                                                                                                                                                                                                                                                                                                                                                                                                                                                                                                                                                                                                                                                                                                                                                                                                                                                                                                                                                                                                                                                                                                                                                                                                                                                                                                                                                                                                                                                                                                                                                                                                                                                                                                                                                                                                                                    | i? Yes 🗹                                    | No 🗌          | If yes, ho                                       | w much 3'     |             |  |
| Casing height above or below land surface 0 in.                                                                                                                                                                                                                                                                                                                                                                                                                                                                                                                                                                                                                                                                                                                                                                                                                                                                                                                                                                                                                                                                                                                                                                                                                                                                                                                                                                                                                                                                                                                                                                                                                                                                                                                                                                                                                                                                                                                                                                                                                                                                                                                                  |                                             |               |                                                  |               |             |  |
|                                                                                                                                                                                                                                                                                                                                                                                                                                                                                                                                                                                                                                                                                                                                                                                                                                                                                                                                                                                                                                                                                                                                                                                                                                                                                                                                                                                                                                                                                                                                                                                                                                                                                                                                                                                                                                                                                                                                                                                                                                                                                                                                                                                  |                                             |               |                                                  |               |             |  |
| 6 GROUT PLUG MATERIAL: Neat cement Cement grout Bentonite Other Soil                                                                                                                                                                                                                                                                                                                                                                                                                                                                                                                                                                                                                                                                                                                                                                                                                                                                                                                                                                                                                                                                                                                                                                                                                                                                                                                                                                                                                                                                                                                                                                                                                                                                                                                                                                                                                                                                                                                                                                                                                                                                                                             |                                             |               |                                                  |               |             |  |
| Grout Plug Intervals: From 0 ft. to 0.5 ft., From 0.5 ft. to 3.5 ft., From 3.5 ft. to 40.13 ft.                                                                                                                                                                                                                                                                                                                                                                                                                                                                                                                                                                                                                                                                                                                                                                                                                                                                                                                                                                                                                                                                                                                                                                                                                                                                                                                                                                                                                                                                                                                                                                                                                                                                                                                                                                                                                                                                                                                                                                                                                                                                                  |                                             |               |                                                  |               |             |  |
|                                                                                                                                                                                                                                                                                                                                                                                                                                                                                                                                                                                                                                                                                                                                                                                                                                                                                                                                                                                                                                                                                                                                                                                                                                                                                                                                                                                                                                                                                                                                                                                                                                                                                                                                                                                                                                                                                                                                                                                                                                                                                                                                                                                  |                                             |               |                                                  |               |             |  |
| What is the nearest source of possible contamination:  Septic tank  Seepage pit  Fuel storage  Other (specify below)                                                                                                                                                                                                                                                                                                                                                                                                                                                                                                                                                                                                                                                                                                                                                                                                                                                                                                                                                                                                                                                                                                                                                                                                                                                                                                                                                                                                                                                                                                                                                                                                                                                                                                                                                                                                                                                                                                                                                                                                                                                             |                                             |               |                                                  |               |             |  |
| Sewer lines Pit privy Fertilizer storage                                                                                                                                                                                                                                                                                                                                                                                                                                                                                                                                                                                                                                                                                                                                                                                                                                                                                                                                                                                                                                                                                                                                                                                                                                                                                                                                                                                                                                                                                                                                                                                                                                                                                                                                                                                                                                                                                                                                                                                                                                                                                                                                         |                                             |               |                                                  |               |             |  |
| Watertight sewer lines Sewage lagoon Insecticide storage Lateral lines Feedyard Abandoned water well Direction from well? EAST                                                                                                                                                                                                                                                                                                                                                                                                                                                                                                                                                                                                                                                                                                                                                                                                                                                                                                                                                                                                                                                                                                                                                                                                                                                                                                                                                                                                                                                                                                                                                                                                                                                                                                                                                                                                                                                                                                                                                                                                                                                   |                                             |               |                                                  |               |             |  |
| Lateral lines Feedyard Abandoned water well Direction from well? EAST  Cess pool Livestock pens Oil well/Gas well How many feet? 50                                                                                                                                                                                                                                                                                                                                                                                                                                                                                                                                                                                                                                                                                                                                                                                                                                                                                                                                                                                                                                                                                                                                                                                                                                                                                                                                                                                                                                                                                                                                                                                                                                                                                                                                                                                                                                                                                                                                                                                                                                              |                                             |               |                                                  |               |             |  |
|                                                                                                                                                                                                                                                                                                                                                                                                                                                                                                                                                                                                                                                                                                                                                                                                                                                                                                                                                                                                                                                                                                                                                                                                                                                                                                                                                                                                                                                                                                                                                                                                                                                                                                                                                                                                                                                                                                                                                                                                                                                                                                                                                                                  |                                             |               |                                                  |               |             |  |
| FROM TO PLUGGING MATERIA                                                                                                                                                                                                                                                                                                                                                                                                                                                                                                                                                                                                                                                                                                                                                                                                                                                                                                                                                                                                                                                                                                                                                                                                                                                                                                                                                                                                                                                                                                                                                                                                                                                                                                                                                                                                                                                                                                                                                                                                                                                                                                                                                         | LS                                          | FROM          | TO                                               | PLUGGIN       | G MATERIALS |  |
| 0 0.5 CONCRETE<br>0.5 3.5 COMPACTED SOIL                                                                                                                                                                                                                                                                                                                                                                                                                                                                                                                                                                                                                                                                                                                                                                                                                                                                                                                                                                                                                                                                                                                                                                                                                                                                                                                                                                                                                                                                                                                                                                                                                                                                                                                                                                                                                                                                                                                                                                                                                                                                                                                                         | -                                           |               | <del></del> ,                                    |               |             |  |
| 0.5 3.5 COMPACTED SOIL<br>3.5 40.13 BENTONITE                                                                                                                                                                                                                                                                                                                                                                                                                                                                                                                                                                                                                                                                                                                                                                                                                                                                                                                                                                                                                                                                                                                                                                                                                                                                                                                                                                                                                                                                                                                                                                                                                                                                                                                                                                                                                                                                                                                                                                                                                                                                                                                                    |                                             |               | ****                                             |               |             |  |
| 0.0 40.10 ==1.00.00                                                                                                                                                                                                                                                                                                                                                                                                                                                                                                                                                                                                                                                                                                                                                                                                                                                                                                                                                                                                                                                                                                                                                                                                                                                                                                                                                                                                                                                                                                                                                                                                                                                                                                                                                                                                                                                                                                                                                                                                                                                                                                                                                              |                                             |               |                                                  |               |             |  |
|                                                                                                                                                                                                                                                                                                                                                                                                                                                                                                                                                                                                                                                                                                                                                                                                                                                                                                                                                                                                                                                                                                                                                                                                                                                                                                                                                                                                                                                                                                                                                                                                                                                                                                                                                                                                                                                                                                                                                                                                                                                                                                                                                                                  |                                             |               |                                                  |               |             |  |
|                                                                                                                                                                                                                                                                                                                                                                                                                                                                                                                                                                                                                                                                                                                                                                                                                                                                                                                                                                                                                                                                                                                                                                                                                                                                                                                                                                                                                                                                                                                                                                                                                                                                                                                                                                                                                                                                                                                                                                                                                                                                                                                                                                                  |                                             |               |                                                  |               |             |  |
|                                                                                                                                                                                                                                                                                                                                                                                                                                                                                                                                                                                                                                                                                                                                                                                                                                                                                                                                                                                                                                                                                                                                                                                                                                                                                                                                                                                                                                                                                                                                                                                                                                                                                                                                                                                                                                                                                                                                                                                                                                                                                                                                                                                  |                                             |               |                                                  |               |             |  |
| 7 CONTRACTOR'S OR LANDOWNER'S CERTIFICATION: This water well was plugged under my jurisdiction and was completed on (mo/day/year) 3/15/18 and this record is true to the best of my knowledge and belief. Kansas Water                                                                                                                                                                                                                                                                                                                                                                                                                                                                                                                                                                                                                                                                                                                                                                                                                                                                                                                                                                                                                                                                                                                                                                                                                                                                                                                                                                                                                                                                                                                                                                                                                                                                                                                                                                                                                                                                                                                                                           |                                             |               |                                                  |               |             |  |
| completed on (mo/day/year) 3/15/18 and this record is true to the best of my knowledge and belief. Kansas Water Well Contractor's License No. 585 . This Water Well Record was completed on (mo/day/year) 4/17/18 / under the                                                                                                                                                                                                                                                                                                                                                                                                                                                                                                                                                                                                                                                                                                                                                                                                                                                                                                                                                                                                                                                                                                                                                                                                                                                                                                                                                                                                                                                                                                                                                                                                                                                                                                                                                                                                                                                                                                                                                    |                                             |               |                                                  |               |             |  |
| business name of ASSOCIATED ENVIRONMENTAL INC by (signature)                                                                                                                                                                                                                                                                                                                                                                                                                                                                                                                                                                                                                                                                                                                                                                                                                                                                                                                                                                                                                                                                                                                                                                                                                                                                                                                                                                                                                                                                                                                                                                                                                                                                                                                                                                                                                                                                                                                                                                                                                                                                                                                     |                                             |               |                                                  |               |             |  |
| Send one white copy to Kansas Department of Health & Environment, Geology Section, 1000 SW Jackson Street, Ste. 420, Topeka, KS                                                                                                                                                                                                                                                                                                                                                                                                                                                                                                                                                                                                                                                                                                                                                                                                                                                                                                                                                                                                                                                                                                                                                                                                                                                                                                                                                                                                                                                                                                                                                                                                                                                                                                                                                                                                                                                                                                                                                                                                                                                  |                                             |               |                                                  |               |             |  |
| 66612-1367. Send one copy to WATER WELL OWNER and retain one for your records.                                                                                                                                                                                                                                                                                                                                                                                                                                                                                                                                                                                                                                                                                                                                                                                                                                                                                                                                                                                                                                                                                                                                                                                                                                                                                                                                                                                                                                                                                                                                                                                                                                                                                                                                                                                                                                                                                                                                                                                                                                                                                                   |                                             |               |                                                  |               |             |  |
| Visit us at <a href="http://www.kdheks.gov/waterwell/index.html">http://www.kdheks.gov/waterwell/index.html</a> Telephone 785-296-5524.                                                                                                                                                                                                                                                                                                                                                                                                                                                                                                                                                                                                                                                                                                                                                                                                                                                                                                                                                                                                                                                                                                                                                                                                                                                                                                                                                                                                                                                                                                                                                                                                                                                                                                                                                                                                                                                                                                                                                                                                                                          |                                             |               |                                                  |               |             |  |
| KSA82a-1212 Revised 1/20/20                                                                                                                                                                                                                                                                                                                                                                                                                                                                                                                                                                                                                                                                                                                                                                                                                                                                                                                                                                                                                                                                                                                                                                                                                                                                                                                                                                                                                                                                                                                                                                                                                                                                                                                                                                                                                                                                                                                                                                                                                                                                                                                                                      |                                             |               |                                                  |               |             |  |