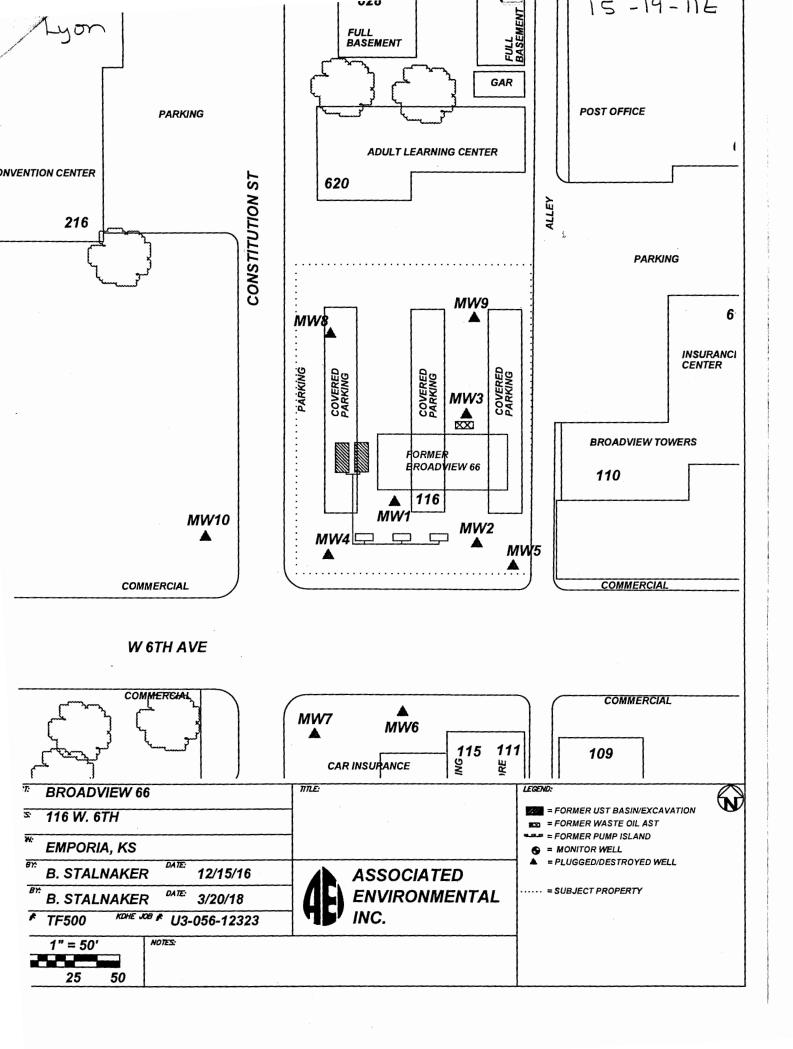

| te copy to F<br>66                     | 6612-1367. S             | end one copy                                  | th & Environm<br>to WATER W<br>eks.gov/watery | ELL OWNE                   | R and reta                                                                                                                                                                        | in one for             | your records | et, Ste. 420, Topeka, KS<br>s.                                      |  |

KSA82a-1212

Revised 1/20/2015

.