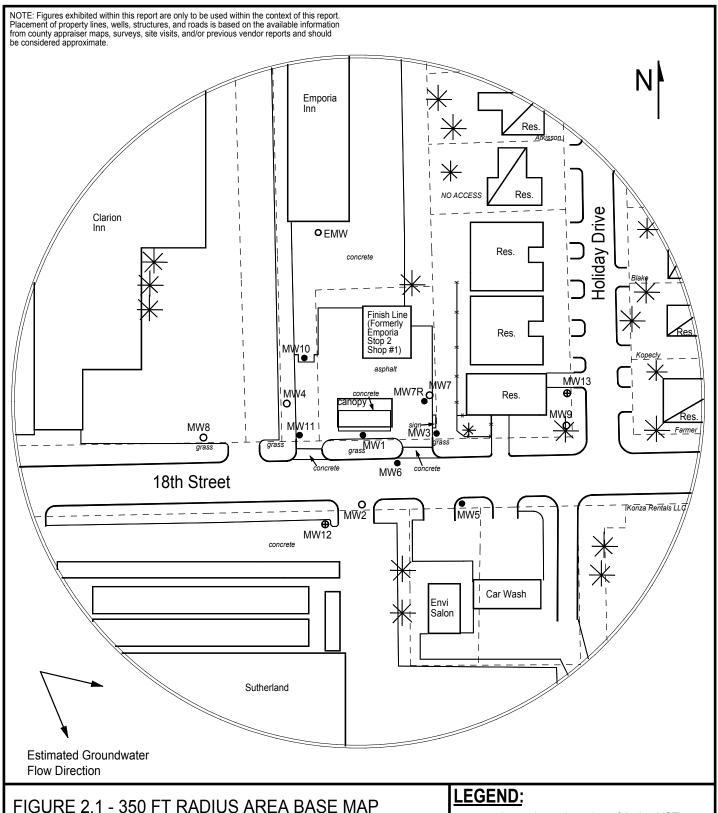

| 2007.50          | (from SE Cor. Sec. 5-19-11E)                           |     |  |  |
|---------------|-----------------|--------------------|---------------|------------------|--------------------------------------------------------|-----|--|--|
| MW-12         | rim<br>top pipe | 1169.82<br>1169.60 | South<br>West | 34.76<br>2064.83 | NE1/4,NW1/4,NW1/4,NE1/4<br>Lat= 38.41947 Long = 96.214 | ` ' |  |  |
| MW-13         | rim<br>top pipe | 1170.66<br>1170.42 | North<br>West | 90.45<br>1819.66 | SW1/4,SE1/4,SW4,SE1/4<br>Lat= 38.41982 Long = 96.214   | 105 |  |  |

Lat & Long derived from Emporia 7.5 quad map. WGS84.

Elevation established from existing project.

If you have any questions, please feel free to call me. Thank you for the opportunity to be of service to you have.

earner





1311 E 25th St. Suite B Lawrence, KS 66046 785-841-8707 office 785-865-4282 fax

## PROJECT:

Emporia Stop 2 Shop #1 2628 W 18th St. Emporia, KS

KDHE ID: U3-056-00608

Date: 11/22/19

0 100 ft

Approximate Location of Active UST Basin & Pump Islands

Building with Basement

- Approximate Location of Property Line

Trintiog My with 1021/19)

O Plugged Well

NOTE: SB8 & SB9 were drilled to collect hydrologic samples. NOTE: Utility depths, heights and locations are approximate.