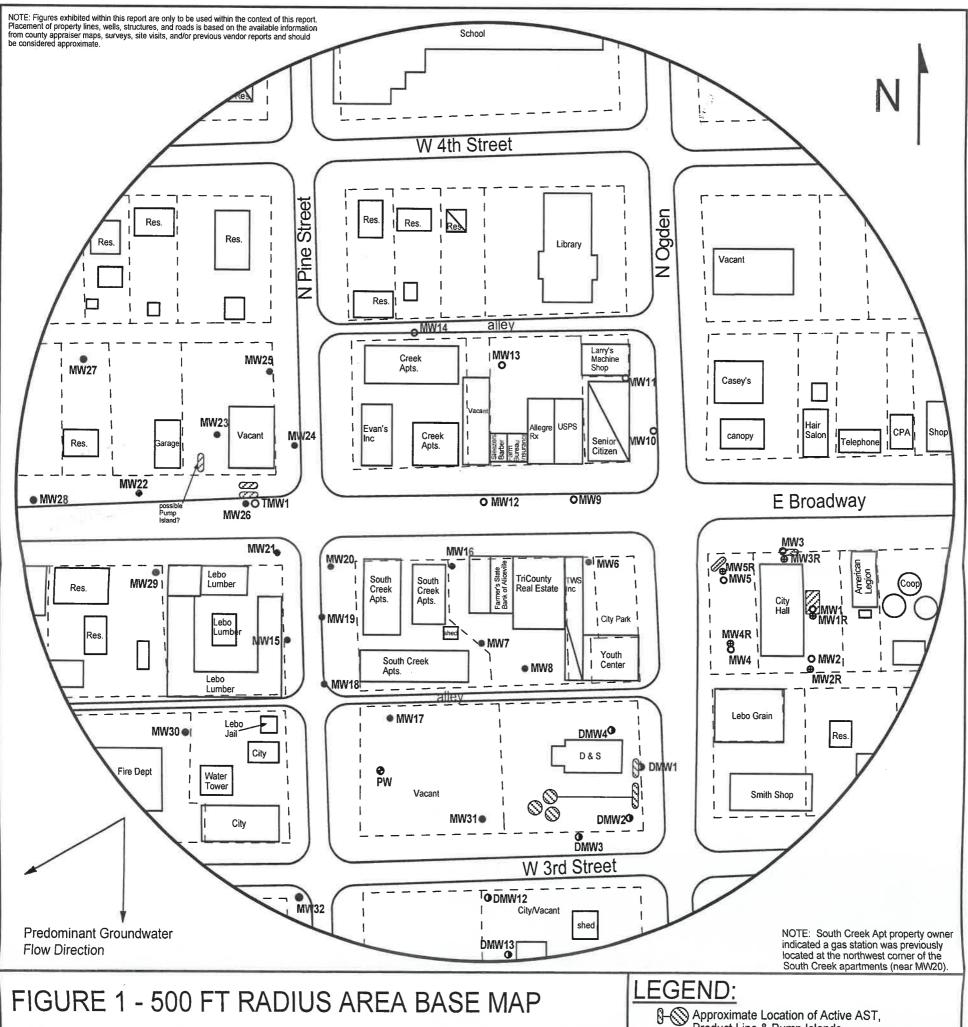

RE: Monitor Well Elevation Survey Lebo, Kansas

Proj. 22-00RR City of Lebo KDHE ID U3-116-14515

| Bench Mark: Chisled Square on East end of concrete pump island at Broadway & Pine.Elev: 1167.86North 4022.40West461.87(from SE Cor. Sec. 9-19-14E) |          |         |       |         |                                          |
|----------------------------------------------------------------------------------------------------------------------------------------------------|----------|---------|-------|---------|------------------------------------------|
| MW-1R                                                                                                                                              | rim      | 1168.21 | North | 3872.90 | NW1/4,NW1/4,SW1/4,NW1/4 (Sec. 10-19-14E) |
|                                                                                                                                                    | top pipe | 1167.66 | East  | 149.73  | Lat = 38.41539 Long = 95.85731           |
| MW-2R                                                                                                                                              | rim      | 1166.94 | North | 3815.30 | NW1/4,NW1/4,SW1/4,NW1/4 (Sec. 10-19-14E) |
|                                                                                                                                                    | top pipe | 1166.38 | East  | 139.99  | Lat = 38.41524 Long = 95.85735           |
| MW-3R                                                                                                                                              | rim      | 1168.90 | North | 3936.67 | NW1/4,NW1/4,SW1/4,NW1/4 (Sec. 10-19-14E) |
|                                                                                                                                                    | top pipe | 1168.50 | East  | 116.85  | Lat = 38.41557 Long = 95.85743           |
| MW-4R                                                                                                                                              | rim      | 1167.04 | North | 3837.32 | NW1/4,NW1/4,SW1/4,NW1/4 (Sec. 10-19-14E) |
|                                                                                                                                                    | top pipe | 1166.72 | East  | 45.22   | Lat = 38.41530 Long = 95.85768           |
| MW-5R                                                                                                                                              | rim      | 1168.77 | North | 3922.94 | NW1/4,NW1/4,SW1/4,NW1/4 (Sec. 10-19-14E) |
|                                                                                                                                                    | top pipe | 1168.33 | East  | 44.69   | Lat = 38.41553 Long = 95.85768           |

Elevation derived from existing project. NAVD 88.

Lat & Long derived from Lebo 7.5 Quad Map WGS84

If you have ant/questions, please feel free to call me. Thank you for the opportunity to be

| 3:16 PM<br>09/28/22<br>Accrual Basis |                                              | Associates, Inc.<br>NWC5<br>mber 28, 2022 | KSA 822-1212<br>Coffey |
|--------------------------------------|----------------------------------------------|-------------------------------------------|------------------------|
| Date                                 | Name                                         | Memo                                      | Amount                 |
| 09/28/2022                           | City of Lebo (formerly Emergency Site):AW(5) | 9/2 U3-116-14515                          | 25.00                  |
| 09/28/2022                           | Goetsch-Irvine Motor Co Inc:AW(4) 09/21/22*  | U5-081-00208                              | 20.00                  |
| 09/28/2022                           | Former Power Plant:LSA 09/29/22*             | U5-057-15328                              | 45.00                  |
| 09/28/2022                           | Deines, Alvin:AW(4) 09/28/22*                | U5-081-00012                              | 20.00<br>110.00        |

TI9S RIHE Sec. 10 KSA 822-1212 COFFCY

| <b>C</b><br>larsen<br>& associates, inc.                                          | PROJECT:<br>City of Lebo<br>Lebo, KS<br>KDHE ID: U3-016-14515<br>Date: 3/29/22 | <ul> <li>Approximate Location of Active AST,<br/>Product Line &amp; Pump Islands</li> <li>Approximate Location of Former UST basin<br/>and Pump Islands</li> <li>Building with Basement</li> <li>Manway</li> <li>Existing Monitoring Well</li> <li>Private Well</li> <li>Plugged Well</li> <li>Monitoring Well at nearby site (not in scope)</li> <li>Wew Monitoring Well</li> </ul> |
|-----------------------------------------------------------------------------------|--------------------------------------------------------------------------------|--------------------------------------------------------------------------------------------------------------------------------------------------------------------------------------------------------------------------------------------------------------------------------------------------------------------------------------------------------------------------------------|
| 1311 E 25th St., Suite B(785) 841-8707 officeLawrence, KS 66046(785) 865-4282 fax | 0 100 feet                                                                     |                                                                                                                                                                                                                                                                                                                                                                                      |