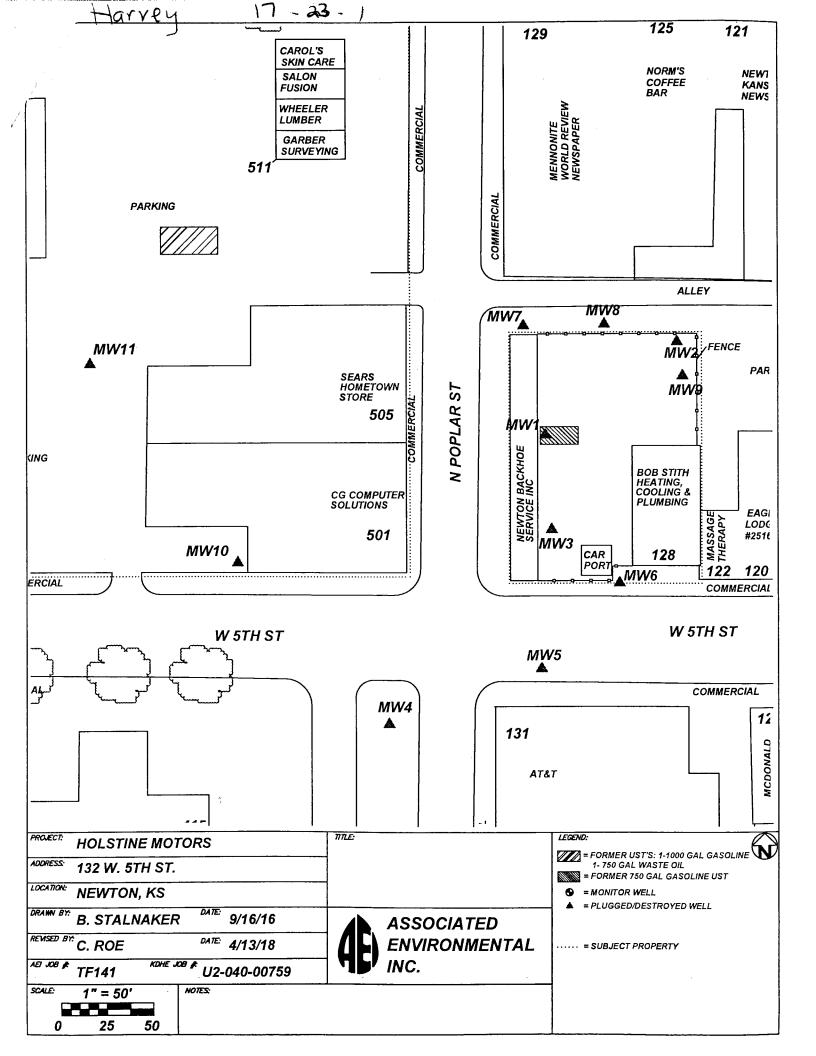

| w                                                                                                                                                                                                                     | ATER WELL PLUGGING R                                                                                                                                                                                                                                                                            | RECORD                                                                                                           | Form WW                                                       | C-5P                                                                         | KSA 82                   | a-1212 ID            | NO.           | MW-4         |            |  |
|-----------------------------------------------------------------------------------------------------------------------------------------------------------------------------------------------------------------------|-------------------------------------------------------------------------------------------------------------------------------------------------------------------------------------------------------------------------------------------------------------------------------------------------|------------------------------------------------------------------------------------------------------------------|---------------------------------------------------------------|------------------------------------------------------------------------------|--------------------------|----------------------|---------------|--------------|------------|--|
| 1                                                                                                                                                                                                                     | LOCATION OF WATER WELL:                                                                                                                                                                                                                                                                         | Fraction                                                                                                         |                                                               | Section                                                                      | Number                   | Township Nu          | ımber         | Range N      |            |  |
|                                                                                                                                                                                                                       | County: Harvey<br>Street/Rural Address of Well Location;                                                                                                                                                                                                                                        |                                                                                                                  | <sup>1</sup> / <sub>4</sub> NE <sup>1</sup> / <sub>4</sub> SW | 17<br>Global Po                                                              | sitioning                | T 23<br>Systems (GPS | S<br>) inforn | nation:      | E W        |  |
|                                                                                                                                                                                                                       | direction from nearest town or intersect                                                                                                                                                                                                                                                        | Latitude:(in decimal degrees)<br>Longitude:(in decimal degrees)<br>Elevation: 1444.50                            |                                                               |                                                                              |                          |                      |               |              |            |  |
|                                                                                                                                                                                                                       | <sup>check here</sup> 132 W. 5th St.                                                                                                                                                                                                                                                            |                                                                                                                  |                                                               |                                                                              |                          |                      |               |              |            |  |
|                                                                                                                                                                                                                       | Newton, KS 67114                                                                                                                                                                                                                                                                                | Horizonta                                                                                                        |                                                               |                                                                              |                          | NAD83,               | NAD27         |              |            |  |
|                                                                                                                                                                                                                       |                                                                                                                                                                                                                                                                                                 | Collection Method:                                                                                               |                                                               |                                                                              |                          |                      |               |              |            |  |
| 2                                                                                                                                                                                                                     | WATER WELL OWNER: Holstine Motors                                                                                                                                                                                                                                                               |                                                                                                                  |                                                               | GPS unit (Make/Model:<br>Digital Map/Photo, D Topographic Map, Z Land Survey |                          |                      |               |              |            |  |
|                                                                                                                                                                                                                       | RR#, St. Address, Box #: 132 W. 5th St.<br>City, State ZIP Code: Newton, KS 67114                                                                                                                                                                                                               |                                                                                                                  |                                                               |                                                                              |                          |                      |               |              |            |  |
|                                                                                                                                                                                                                       | City, State ZIP Code: Newton, K                                                                                                                                                                                                                                                                 | Est. Accuracy: $\mathbf{V} < 3 \text{ m}$ , $\Box 3-5 \text{ m}$ , $\Box 5-15 \text{ m}$ , $\Box > 15 \text{ m}$ |                                                               |                                                                              |                          |                      |               |              |            |  |
| 3                                                                                                                                                                                                                     | MARK WELL'S LOCATION                                                                                                                                                                                                                                                                            | 4 DEPT                                                                                                           | 4 DEPTH OF WELL <u>17.35</u> ft.                              |                                                                              |                          |                      |               |              |            |  |
|                                                                                                                                                                                                                       | WITH AN "X" IN SECTION<br>BOX:                                                                                                                                                                                                                                                                  |                                                                                                                  |                                                               |                                                                              | ATER LEVEL 8.93 ft       |                      |               |              |            |  |
|                                                                                                                                                                                                                       | N                                                                                                                                                                                                                                                                                               | WELL WAS USED AS:                                                                                                |                                                               |                                                                              |                          |                      |               |              |            |  |
|                                                                                                                                                                                                                       | NW NE                                                                                                                                                                                                                                                                                           |                                                                                                                  | r.                                                            |                                                                              | T to C                   | ь. П                 | <b>D</b>      |              |            |  |
|                                                                                                                                                                                                                       | NW NE                                                                                                                                                                                                                                                                                           | 1 1 1 1                                                                                                          | nestic                                                        |                                                                              | Vater Supp<br>I Water Su |                      | Dewa<br>Monit |              |            |  |
| N N                                                                                                                                                                                                                   |                                                                                                                                                                                                                                                                                                 | Fee                                                                                                              | dlot                                                          | Domesti                                                                      | c (Lawn &                |                      | Inject        | ion Well     |            |  |
|                                                                                                                                                                                                                       | sw X se _                                                                                                                                                                                                                                                                                       |                                                                                                                  | ustrial                                                       | Air Con                                                                      | ditioning                |                      | Other         |              |            |  |
|                                                                                                                                                                                                                       |                                                                                                                                                                                                                                                                                                 | Was a c                                                                                                          | hemical/bacteri                                               | ological sam                                                                 | ple submi                | tted to Departn      | nent? Y       | es 🗍 N       | No 🔽       |  |
|                                                                                                                                                                                                                       |                                                                                                                                                                                                                                                                                                 |                                                                                                                  |                                                               |                                                                              |                          |                      |               |              |            |  |
| 5                                                                                                                                                                                                                     | TYPE OF BLANK CASING USED:                                                                                                                                                                                                                                                                      |                                                                                                                  |                                                               |                                                                              |                          |                      |               |              |            |  |
|                                                                                                                                                                                                                       | Steel RMP (SR) Wrought Fiberglass Other (Specify below)   PVC ABS Asbestos-Cement Fiberglass Other (Specify below)   Blank casing diameter 2 in. Was casing pulled? Yes No If yes, how much 3 ft   Casing height above or below land surface 36 in. If yes, how much 3 ft If yes, how much 3 ft |                                                                                                                  |                                                               |                                                                              |                          |                      |               |              |            |  |
|                                                                                                                                                                                                                       |                                                                                                                                                                                                                                                                                                 |                                                                                                                  |                                                               |                                                                              |                          |                      |               |              |            |  |
|                                                                                                                                                                                                                       |                                                                                                                                                                                                                                                                                                 |                                                                                                                  |                                                               |                                                                              |                          |                      |               |              |            |  |
|                                                                                                                                                                                                                       |                                                                                                                                                                                                                                                                                                 |                                                                                                                  |                                                               |                                                                              |                          |                      |               |              |            |  |
|                                                                                                                                                                                                                       |                                                                                                                                                                                                                                                                                                 |                                                                                                                  |                                                               |                                                                              |                          |                      |               |              |            |  |
| 6                                                                                                                                                                                                                     | GROUT PLUG MATERIAL: Neat cement Cement grout Bentonite Other   Grout Plug Intervals: From 3 ft. to 17.35 ft., Fromft. toft., Fromft. toft.                                                                                                                                                     |                                                                                                                  |                                                               |                                                                              |                          |                      |               |              |            |  |
|                                                                                                                                                                                                                       |                                                                                                                                                                                                                                                                                                 |                                                                                                                  |                                                               |                                                                              |                          |                      |               |              |            |  |
|                                                                                                                                                                                                                       |                                                                                                                                                                                                                                                                                                 |                                                                                                                  |                                                               |                                                                              |                          |                      |               |              |            |  |
|                                                                                                                                                                                                                       | What is the nearest source of possib                                                                                                                                                                                                                                                            |                                                                                                                  |                                                               |                                                                              |                          | ~                    |               |              |            |  |
| 1                                                                                                                                                                                                                     | Septic tank Seepage pit Fuel storage Other (specify below)   Sewer lines Pit privy Fertilizer storage Insecticide storage   Watertight sewer lines Sewage lagoon Insecticide storage Direction from well? North   Lateral lines Livestock pens Oil well/Gas well Direction from well? North     |                                                                                                                  |                                                               |                                                                              |                          |                      |               |              |            |  |
|                                                                                                                                                                                                                       |                                                                                                                                                                                                                                                                                                 |                                                                                                                  |                                                               |                                                                              |                          |                      |               |              |            |  |
|                                                                                                                                                                                                                       |                                                                                                                                                                                                                                                                                                 |                                                                                                                  |                                                               |                                                                              |                          |                      |               |              |            |  |
|                                                                                                                                                                                                                       |                                                                                                                                                                                                                                                                                                 |                                                                                                                  |                                                               |                                                                              |                          |                      |               |              |            |  |
|                                                                                                                                                                                                                       | FROM TO PLUC                                                                                                                                                                                                                                                                                    | GGING MAT                                                                                                        | ERIALS                                                        | FROM                                                                         | ТО                       | PLU                  | GGING         | MATERIA      | 4LS        |  |
|                                                                                                                                                                                                                       | 0 3 Compacted                                                                                                                                                                                                                                                                                   |                                                                                                                  |                                                               |                                                                              |                          |                      |               |              |            |  |
|                                                                                                                                                                                                                       | 3 17.35 Hydrated be                                                                                                                                                                                                                                                                             | entonite chip                                                                                                    | os                                                            |                                                                              |                          |                      |               |              |            |  |
|                                                                                                                                                                                                                       |                                                                                                                                                                                                                                                                                                 |                                                                                                                  |                                                               |                                                                              |                          |                      |               |              |            |  |
|                                                                                                                                                                                                                       |                                                                                                                                                                                                                                                                                                 |                                                                                                                  |                                                               |                                                                              |                          |                      |               |              |            |  |
|                                                                                                                                                                                                                       |                                                                                                                                                                                                                                                                                                 |                                                                                                                  |                                                               |                                                                              |                          |                      |               |              |            |  |
|                                                                                                                                                                                                                       |                                                                                                                                                                                                                                                                                                 |                                                                                                                  |                                                               |                                                                              |                          |                      |               |              |            |  |
| -                                                                                                                                                                                                                     |                                                                                                                                                                                                                                                                                                 |                                                                                                                  | DTIELCATIO                                                    | N. This                                                                      |                          |                      | ndar          | ، المنسون م  | ion and    |  |
| 7 CONTRACTOR'S OR LANDOWNER'S CERTIFICATION: This water well was plugged under my jurisdiction and was completed on (mo/day/year) 8/1/18 and this record is true to the best of my knowledge and belief. Kansas Water |                                                                                                                                                                                                                                                                                                 |                                                                                                                  |                                                               |                                                                              |                          |                      |               |              |            |  |
| Well Contractor's License No. 585                                                                                                                                                                                     |                                                                                                                                                                                                                                                                                                 |                                                                                                                  |                                                               |                                                                              |                          |                      |               |              |            |  |
| bus                                                                                                                                                                                                                   | siness name of Associated Environ                                                                                                                                                                                                                                                               | mental, Inc.                                                                                                     |                                                               | by (si                                                                       | gnature) _               | Brokey )             | John          |              |            |  |
| Se                                                                                                                                                                                                                    | end one white copy to Kansas Depart                                                                                                                                                                                                                                                             | ment of Heal                                                                                                     | th & Environme                                                | ent, Geology                                                                 | Section. 1               | 000 SW Jacks         | on Stree      | t, Ste. 420. | Topeka, KS |  |
|                                                                                                                                                                                                                       | 66612-1367. Se                                                                                                                                                                                                                                                                                  | end one copy                                                                                                     | to WATER WI                                                   | ELL OWNE                                                                     | R and retai              | in one for your      | records       |              | . ,        |  |
| Visit us at <u>http://www.kdheks.gov/waterwell/index.html</u> Telephone 785-296-5524.                                                                                                                                 |                                                                                                                                                                                                                                                                                                 |                                                                                                                  |                                                               |                                                                              |                          |                      |               |              |            |  |