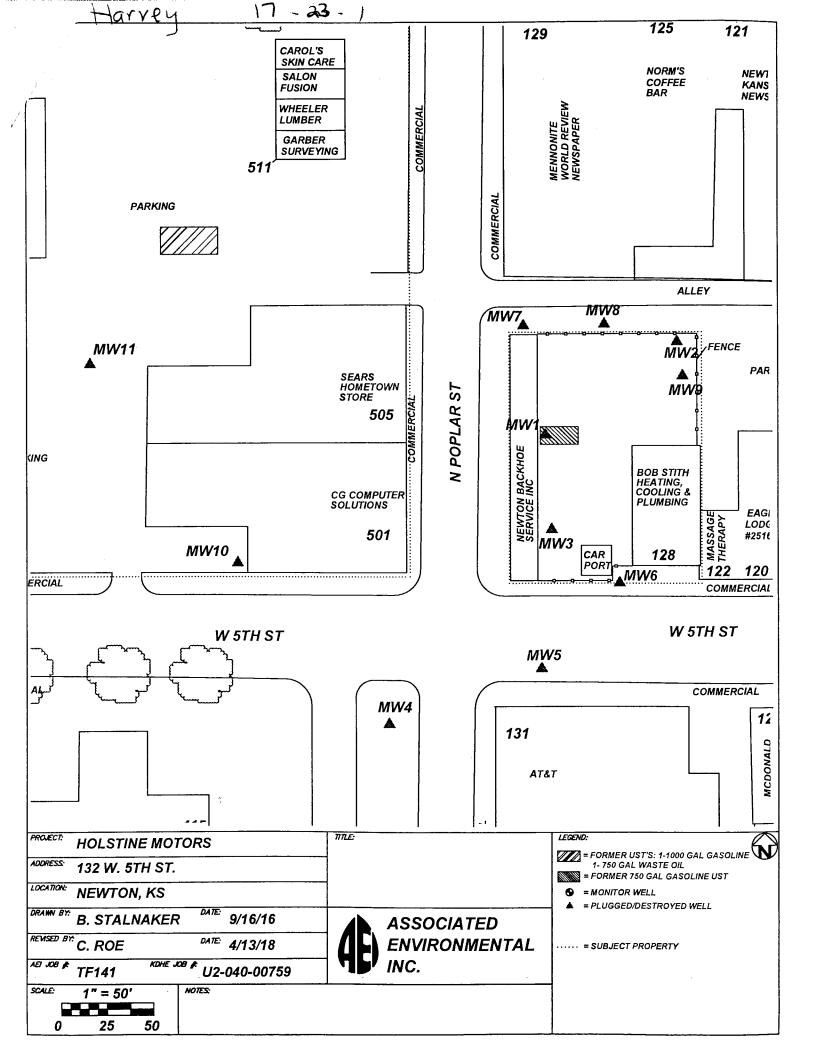

| W                                                                                                              | ATER WELL PLUGGING F                                                                                                                                                                                           | RECORD Form WW                                                                         | C-5P KSA 82        |                           | IVIVV-0            |  |
|----------------------------------------------------------------------------------------------------------------|----------------------------------------------------------------------------------------------------------------------------------------------------------------------------------------------------------------|----------------------------------------------------------------------------------------|--------------------|---------------------------|--------------------|--|
| 1                                                                                                              | LOCATION OF WATER WELL:<br>County: Harvey                                                                                                                                                                      | Fraction<br>NW 1/4 SE 1/4 NE 1/4 SW 1/9                                                | Section Number     | Township Number<br>T 23 S | Range Number 1 E W |  |
|                                                                                                                | Street/Rural Address of Well Location; if unknown, distance & Global Positioning Systems (GPS) information:                                                                                                    |                                                                                        |                    |                           |                    |  |
|                                                                                                                | direction from nearest town or intersect                                                                                                                                                                       | Latitude:(in decimal degrees)                                                          |                    |                           |                    |  |
|                                                                                                                | check here 132 W. 5th St.                                                                                                                                                                                      | Longitude:<br>Elevation: 1440.50                                                       |                    | (in decimal degrees)      |                    |  |
|                                                                                                                | Newton, KS 67114                                                                                                                                                                                               | Horizontal Datum:                                                                      | ☑ WGS84, □         | NAD83, NAD27              |                    |  |
| İ                                                                                                              |                                                                                                                                                                                                                |                                                                                        | Collection Method: |                           | _                  |  |
| 2                                                                                                              | WATER WELL OWNER: Hols                                                                                                                                                                                         | GPS unit (Make/Model:                                                                  |                    |                           |                    |  |
| _                                                                                                              | RR#, St. Address, Box #: 132 W.                                                                                                                                                                                | Digital Map/Photo, Topographic Map, Land Survey                                        |                    |                           |                    |  |
|                                                                                                                | City, State ZIP Code: Newton, K                                                                                                                                                                                | Est. Accuracy: $\checkmark$ < 3 m, $\square$ 3-5 m, $\square$ 5-15 m, $\square$ > 15 m |                    |                           |                    |  |
| -                                                                                                              |                                                                                                                                                                                                                |                                                                                        |                    |                           |                    |  |
| 3                                                                                                              | MARK WELL'S LOCATION WITH AN "X" IN SECTION BOX:  4 DEPTH OF WELL 14.87 ft. WELL'S STATIC WATER LEVEL 10.30 ft                                                                                                 |                                                                                        |                    |                           |                    |  |
|                                                                                                                |                                                                                                                                                                                                                |                                                                                        |                    |                           |                    |  |
|                                                                                                                | N WELL WAS USED AS:                                                                                                                                                                                            |                                                                                        |                    |                           |                    |  |
|                                                                                                                |                                                                                                                                                                                                                | WELL WAS USED A                                                                        | -                  |                           |                    |  |
|                                                                                                                | - NW - NE -                                                                                                                                                                                                    | Domestic _                                                                             | Public Water Supp  |                           |                    |  |
| \ \                                                                                                            | ,                                                                                                                                                                                                              | Irrigation Feedlot                                                                     | Oil Field Water Su |                           |                    |  |
| <b>"</b>                                                                                                       | V Air Conditioning Other                                                                                                                                                                                       |                                                                                        |                    |                           |                    |  |
|                                                                                                                | SW A SE Industrial Li All Collaborning Li Other                                                                                                                                                                |                                                                                        |                    |                           |                    |  |
|                                                                                                                | Was a chemical/bacteriological sample submitted to Department? Yes No                                                                                                                                          |                                                                                        |                    |                           |                    |  |
|                                                                                                                | S                                                                                                                                                                                                              |                                                                                        |                    |                           |                    |  |
| 5                                                                                                              | TYPE OF BLANK CASING USED:                                                                                                                                                                                     |                                                                                        |                    |                           |                    |  |
|                                                                                                                | Steel RMP (SR) Wrought Fiberglass Other (Specify below)                                                                                                                                                        |                                                                                        |                    |                           |                    |  |
|                                                                                                                | PVC ABS Asbestos-Cement Concrete Tile                                                                                                                                                                          |                                                                                        |                    |                           |                    |  |
|                                                                                                                |                                                                                                                                                                                                                |                                                                                        |                    |                           |                    |  |
|                                                                                                                | Blank casing diameter 2 in. Was casing pulled? Yes No If yes, how much 3 ft                                                                                                                                    |                                                                                        |                    |                           |                    |  |
|                                                                                                                | Casing height above or below land surface 36 in.                                                                                                                                                               |                                                                                        |                    |                           |                    |  |
|                                                                                                                | П. П. П.                                                                                                                                                                                                       |                                                                                        |                    |                           |                    |  |
| 6                                                                                                              | GROUT PLUG MATERIAL: Neat cement Cement grout Bentonite Other                                                                                                                                                  |                                                                                        |                    |                           |                    |  |
|                                                                                                                | Grout Plug Intervals: From 3 ft. to 14.87 ft., From ft. to ft., From ft. to ft., From ft. to ft.                                                                                                               |                                                                                        |                    |                           |                    |  |
|                                                                                                                |                                                                                                                                                                                                                |                                                                                        |                    |                           |                    |  |
|                                                                                                                | What is the nearest source of possible contamination:  Septic tank  Seepage pit  Fuel storage  Other (specify below)                                                                                           |                                                                                        |                    |                           |                    |  |
|                                                                                                                | Septic tank Seepage pit Fuel storage Sewer lines Pit privy Fertilizer storage Other (specify below)                                                                                                            |                                                                                        |                    |                           |                    |  |
|                                                                                                                | Watertight sewer lines   Sewage lagoon   Insecticide storage                                                                                                                                                   |                                                                                        |                    |                           |                    |  |
|                                                                                                                | Lateral lines Feedyard Abandoned water well Direction from well? East                                                                                                                                          |                                                                                        |                    |                           |                    |  |
|                                                                                                                | Cess pool Livestock pens Oil well/Gas well How many feet? 50                                                                                                                                                   |                                                                                        |                    |                           |                    |  |
|                                                                                                                | FROM TO PLUG                                                                                                                                                                                                   | GGING MATERIALS                                                                        | FROM TO            | PLUGGING                  | MATERIALS          |  |
|                                                                                                                | 0 3 Compacted                                                                                                                                                                                                  |                                                                                        | 110111             | Logging                   |                    |  |
|                                                                                                                | <u> </u>                                                                                                                                                                                                       | entonite chips                                                                         |                    |                           |                    |  |
|                                                                                                                | 3 14.87 Hydrated b                                                                                                                                                                                             | CITOTITO OFFIPS                                                                        |                    |                           |                    |  |
|                                                                                                                |                                                                                                                                                                                                                |                                                                                        |                    |                           |                    |  |
| -                                                                                                              |                                                                                                                                                                                                                |                                                                                        |                    |                           |                    |  |
|                                                                                                                |                                                                                                                                                                                                                |                                                                                        |                    |                           |                    |  |
|                                                                                                                |                                                                                                                                                                                                                |                                                                                        |                    |                           |                    |  |
| 7 CONTRACTOR'S OR LANDOWNER'S CERTIFICATION: This water well was plugged under my jurisdiction and was         |                                                                                                                                                                                                                |                                                                                        |                    |                           |                    |  |
| completed on (mo/day/year) 8/1/18 and this record is true to the best of my knowledge and belief. Kansas Water |                                                                                                                                                                                                                |                                                                                        |                    |                           |                    |  |
| We                                                                                                             | Well Contractor's License No. 585 . This Water Well Record was completed on (mo/day/year) 8/20/18 under the                                                                                                    |                                                                                        |                    |                           |                    |  |
| business name of Associated Environmental, Inc. by (signature)                                                 |                                                                                                                                                                                                                |                                                                                        |                    |                           |                    |  |
|                                                                                                                |                                                                                                                                                                                                                |                                                                                        |                    |                           |                    |  |
| Se                                                                                                             | Send one white copy to Kansas Department of Health & Environment, Geology Section, 1000 SW Jackson Street, Ste. 420, Topeka, KS 66612-1367. Send one copy to WATER WELL OWNER and retain one for your records. |                                                                                        |                    |                           |                    |  |
|                                                                                                                | Visit us at http://www.kdheks.gov/waterwell/index.html Telephone 785-296-5524.                                                                                                                                 |                                                                                        |                    |                           |                    |  |
|                                                                                                                |                                                                                                                                                                                                                |                                                                                        |                    |                           |                    |  |
|                                                                                                                | KSA82a-1212 Revised 1/20/2015                                                                                                                                                                                  |                                                                                        |                    |                           |                    |  |

MW-8