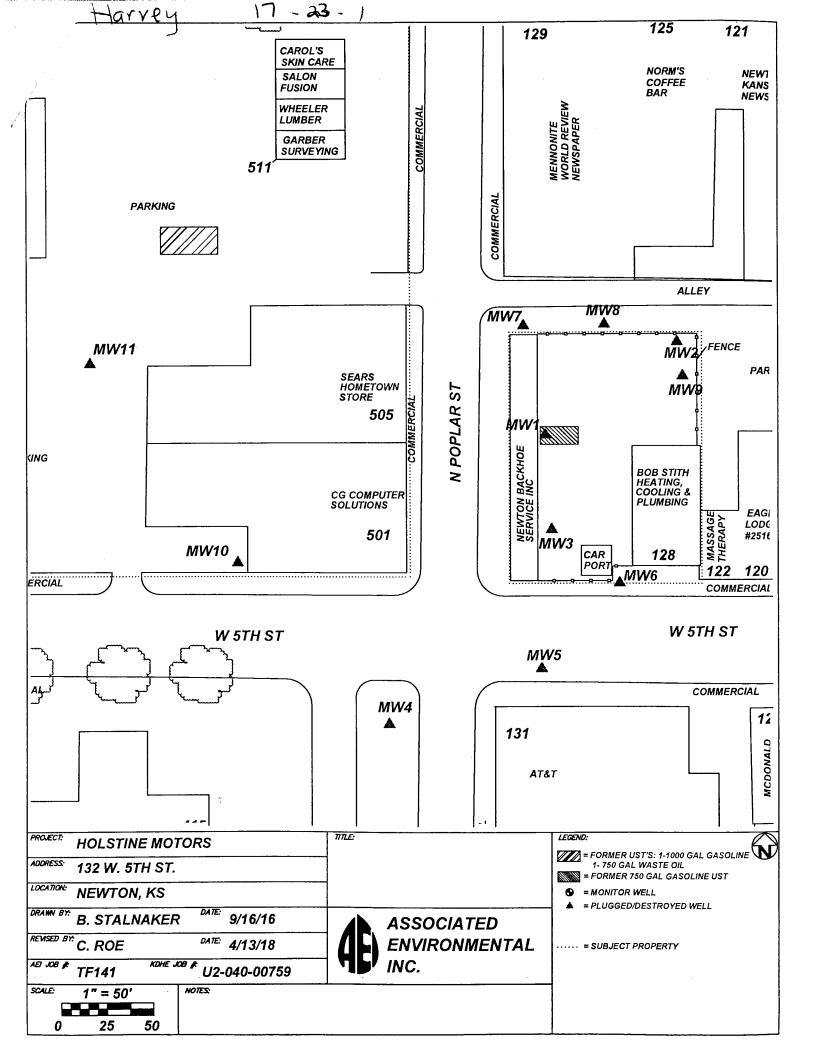

| $\mathbf{W}_{A}$                                                                                                                                                                                               | ATER WELL PLUGGING I                                                                                                 | RECORD Form WW                                                                   | C-5P KSA 82                          | a-1212 ID NO.                                  | IVIVV- IU         |  |
|----------------------------------------------------------------------------------------------------------------------------------------------------------------------------------------------------------------|----------------------------------------------------------------------------------------------------------------------|----------------------------------------------------------------------------------|--------------------------------------|------------------------------------------------|-------------------|--|
| 1                                                                                                                                                                                                              | LOCATION OF WATER WELL:<br>County: Harvey                                                                            | Fraction<br>NW 1/4 SE 1/4 NE 1/4 SW 1/2                                          | Section Number 17                    | Township Number<br>T 23 S                      |                   |  |
|                                                                                                                                                                                                                | Street/Rural Address of Well Location; if unknown, distance & Global Positioning Systems (GPS) information:          |                                                                                  |                                      |                                                |                   |  |
|                                                                                                                                                                                                                | direction from nearest town or intersect                                                                             | Latitude: 38.04761 (in decimal degrees) Longitude: 97.34762 (in decimal degrees) |                                      |                                                |                   |  |
|                                                                                                                                                                                                                | check here 132 W. 5th St.                                                                                            | Elevation: 1438,52                                                               |                                      |                                                |                   |  |
|                                                                                                                                                                                                                | Newton, KS 67114                                                                                                     |                                                                                  | Horizontal Datum: Collection Method: |                                                | NAD83, NAD27      |  |
| -                                                                                                                                                                                                              | WATER WELL OWNER: Hols                                                                                               | GPS unit (Make/Model:                                                            |                                      |                                                |                   |  |
| 2                                                                                                                                                                                                              | RR#, St. Address, Box #: 132 W.                                                                                      | Digital Map/Photo, Topographic Map, Land Survey                                  |                                      |                                                |                   |  |
|                                                                                                                                                                                                                | City, State ZIP Code: Newton, K                                                                                      | <u>Est. Accuracy</u> : <b>✓</b> < 3 m,                                           |                                      |                                                |                   |  |
| <u></u>                                                                                                                                                                                                        | EST. Accuracy:                                                                                                       |                                                                                  |                                      |                                                |                   |  |
| 3                                                                                                                                                                                                              | MARK WELL'S LOCATION                                                                                                 | 4 DEPTH OF WELL 1                                                                | 5.08 <b>ft.</b>                      |                                                |                   |  |
|                                                                                                                                                                                                                | WITH AN "X" IN SECTION                                                                                               |                                                                                  |                                      |                                                |                   |  |
|                                                                                                                                                                                                                | N                                                                                                                    |                                                                                  |                                      |                                                |                   |  |
|                                                                                                                                                                                                                | WELL WAS USED AS:                                                                                                    |                                                                                  |                                      |                                                |                   |  |
|                                                                                                                                                                                                                | NW NE Domestic Public Water Supply Dewatering                                                                        |                                                                                  |                                      |                                                |                   |  |
|                                                                                                                                                                                                                | Irrigation Oil Field Water Supply Monitoring                                                                         |                                                                                  |                                      |                                                |                   |  |
| W                                                                                                                                                                                                              | N E Feedlot Domestic (Lawn & Garden) Injection Well                                                                  |                                                                                  |                                      |                                                |                   |  |
|                                                                                                                                                                                                                | SW X SE I Industrial Air Conditioning Other                                                                          |                                                                                  |                                      |                                                |                   |  |
|                                                                                                                                                                                                                |                                                                                                                      |                                                                                  |                                      |                                                |                   |  |
|                                                                                                                                                                                                                | Was a chemical/bacteriological sample submitted to Department? Yes No 🗸                                              |                                                                                  |                                      |                                                |                   |  |
| _                                                                                                                                                                                                              | S TEVER OF BLANK CACING NOFE.                                                                                        |                                                                                  |                                      |                                                |                   |  |
| 5                                                                                                                                                                                                              | TYPE OF BLANK CASING USED:                                                                                           |                                                                                  |                                      |                                                |                   |  |
|                                                                                                                                                                                                                | Steel RMP (SR) Wrought Fiberglass Other (Specify below)                                                              |                                                                                  |                                      |                                                |                   |  |
|                                                                                                                                                                                                                | PVC ABS                                                                                                              | Asbestos-Cement Co                                                               | oncrete Tile                         | (- <b>p</b> )                                  |                   |  |
|                                                                                                                                                                                                                |                                                                                                                      |                                                                                  |                                      |                                                |                   |  |
|                                                                                                                                                                                                                | Blank casing diameter 2 in. Was casing pulled? Yes V No I If yes, how much 3 ft                                      |                                                                                  |                                      |                                                |                   |  |
|                                                                                                                                                                                                                | Casing height above or below land surface 36 in.                                                                     |                                                                                  |                                      |                                                |                   |  |
| <u> </u>                                                                                                                                                                                                       |                                                                                                                      |                                                                                  |                                      |                                                |                   |  |
| 6                                                                                                                                                                                                              | GROUT PLUG MATERIAL: Neat cement Cement grout Bentonite Other                                                        |                                                                                  |                                      |                                                |                   |  |
|                                                                                                                                                                                                                |                                                                                                                      |                                                                                  |                                      |                                                |                   |  |
|                                                                                                                                                                                                                | Grout Plug Intervals: From <u>3</u> ft. to <u>15.08</u> ft., From ft. to ft., From ft. to ft.                        |                                                                                  |                                      |                                                |                   |  |
|                                                                                                                                                                                                                | What is the pageout course of pageible contamination:                                                                |                                                                                  |                                      |                                                |                   |  |
|                                                                                                                                                                                                                | What is the nearest source of possible contamination:  Septic tank  Seepage pit  Fuel storage  Other (specify below) |                                                                                  |                                      |                                                |                   |  |
| }                                                                                                                                                                                                              | Sewer lines Pit privy Fertilizer storage                                                                             |                                                                                  |                                      |                                                |                   |  |
|                                                                                                                                                                                                                | Watertight sewer lines   Sewage lagoon   Insecticide storage                                                         |                                                                                  |                                      |                                                |                   |  |
|                                                                                                                                                                                                                | Lateral lines Feedyard Abandoned water well Direction from well? South                                               |                                                                                  |                                      |                                                |                   |  |
|                                                                                                                                                                                                                | Cess pool Livestock pens Oil well/Gas well How many feet? 25                                                         |                                                                                  |                                      |                                                |                   |  |
|                                                                                                                                                                                                                |                                                                                                                      | 000101//                                                                         |                                      |                                                |                   |  |
|                                                                                                                                                                                                                |                                                                                                                      | GGING MATERIALS                                                                  | FROM TO                              | PLUGGING                                       | MATERIALS         |  |
|                                                                                                                                                                                                                | 0 0.5 Asphalt                                                                                                        |                                                                                  |                                      |                                                |                   |  |
|                                                                                                                                                                                                                | 0.5 3 Compacted                                                                                                      |                                                                                  |                                      |                                                |                   |  |
|                                                                                                                                                                                                                | 3 15.08 Hydrated b                                                                                                   | entonite chips                                                                   |                                      |                                                |                   |  |
|                                                                                                                                                                                                                |                                                                                                                      |                                                                                  |                                      |                                                |                   |  |
|                                                                                                                                                                                                                |                                                                                                                      |                                                                                  |                                      |                                                |                   |  |
|                                                                                                                                                                                                                |                                                                                                                      |                                                                                  |                                      |                                                |                   |  |
|                                                                                                                                                                                                                |                                                                                                                      |                                                                                  |                                      | 1                                              |                   |  |
| 7 CONTRACTOR'S OR LANDOWNER'S CERTIFICATION: This water well was plugged under my jurisdiction and was                                                                                                         |                                                                                                                      |                                                                                  |                                      |                                                |                   |  |
|                                                                                                                                                                                                                | completed on (mo/day/year) 8/1/18 and this record is true to the best of my knowledge and belief. Kansas Water       |                                                                                  |                                      |                                                |                   |  |
| Well Contractor's License No. 585 . This Water Well Record was completed on (mo/day/year) 8/20/18 under the                                                                                                    |                                                                                                                      |                                                                                  |                                      |                                                |                   |  |
| business name of Associated Environmental, Inc. by (signature)                                                                                                                                                 |                                                                                                                      |                                                                                  |                                      |                                                |                   |  |
|                                                                                                                                                                                                                |                                                                                                                      |                                                                                  |                                      |                                                |                   |  |
| Send one white copy to Kansas Department of Health & Environment, Geology Section, 1000 SW Jackson Street, Ste. 420, Topeka, KS 66612-1367. Send one copy to WATER WELL OWNER and retain one for your records. |                                                                                                                      |                                                                                  |                                      |                                                |                   |  |
|                                                                                                                                                                                                                |                                                                                                                      |                                                                                  |                                      | in one for your records<br>phone 785-296-5524. | •                 |  |
| Visit us at <a href="http://www.kdheks.gov/waterwell/index.html">http://www.kdheks.gov/waterwell/index.html</a> Telephone 785-296-5524.                                                                        |                                                                                                                      |                                                                                  |                                      |                                                |                   |  |
|                                                                                                                                                                                                                |                                                                                                                      | KSA                                                                              | 82a-1212                             |                                                | Revised 1/20/2015 |  |

MW-10