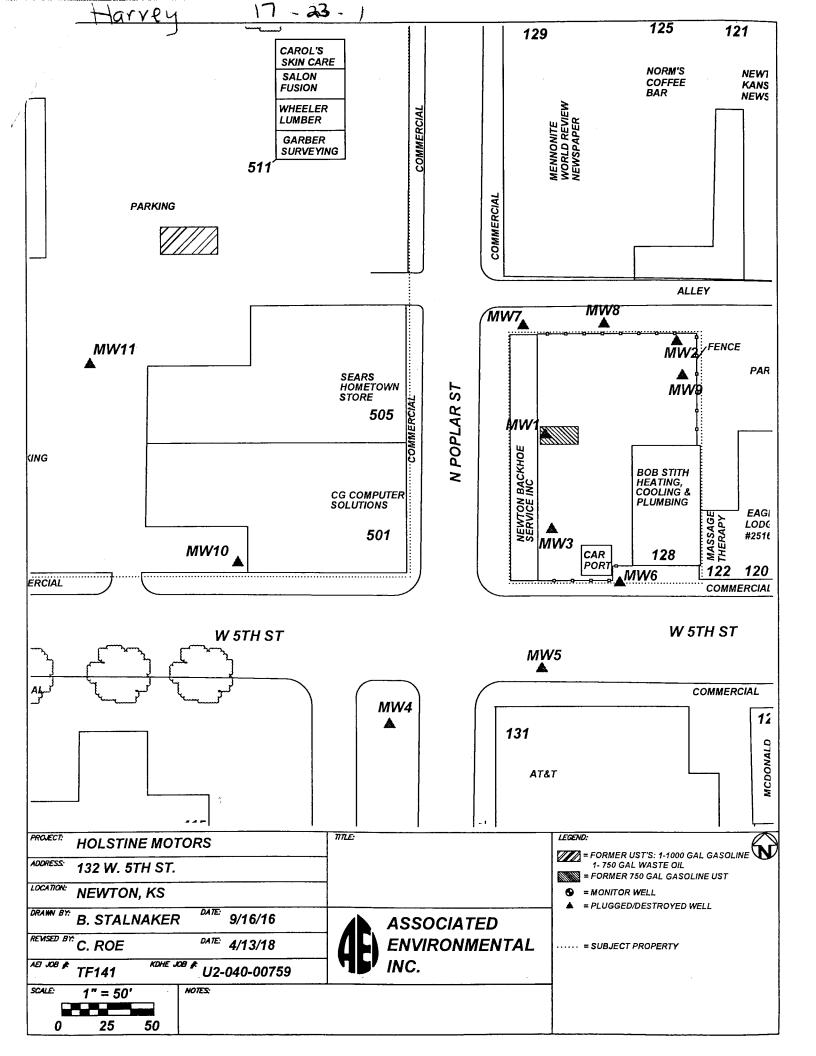

| w                                                                                                                               | ATER WELL PLUGGING                                                                                                                                                                                                                                                                                                                                                                                                                                                                                                                                                                                                                                                                                                                                                                                                                                                                                                                                                                  | RECORD Fo             | rm WW                                                                       | C-5P                     | KSA 82           | 9-1212        | ID NO.         | MW-11                                      |          |  |
|---------------------------------------------------------------------------------------------------------------------------------|-------------------------------------------------------------------------------------------------------------------------------------------------------------------------------------------------------------------------------------------------------------------------------------------------------------------------------------------------------------------------------------------------------------------------------------------------------------------------------------------------------------------------------------------------------------------------------------------------------------------------------------------------------------------------------------------------------------------------------------------------------------------------------------------------------------------------------------------------------------------------------------------------------------------------------------------------------------------------------------|-----------------------|-----------------------------------------------------------------------------|--------------------------|------------------|---------------|----------------|--------------------------------------------|----------|--|
| 1                                                                                                                               | LOCATION OF WATER WELL:                                                                                                                                                                                                                                                                                                                                                                                                                                                                                                                                                                                                                                                                                                                                                                                                                                                                                                                                                             | Fraction              |                                                                             |                          | Number           |               | Number         | Range Number                               |          |  |
|                                                                                                                                 | County: Harvey                                                                                                                                                                                                                                                                                                                                                                                                                                                                                                                                                                                                                                                                                                                                                                                                                                                                                                                                                                      |                       |                                                                             |                          |                  | T 2           |                | 1 <b>D</b> E                               | W        |  |
|                                                                                                                                 | Street/Rural Address of Well Location                                                                                                                                                                                                                                                                                                                                                                                                                                                                                                                                                                                                                                                                                                                                                                                                                                                                                                                                               |                       |                                                                             |                          |                  | Systems (G    |                |                                            | rees)    |  |
|                                                                                                                                 | direction from nearest town or intersect<br>check here 132 W 5th St                                                                                                                                                                                                                                                                                                                                                                                                                                                                                                                                                                                                                                                                                                                                                                                                                                                                                                                 | dress,                | Latitude:38.04793(in decimal degrees)Longitude:97.34801(in decimal degrees) |                          |                  |               |                |                                            |          |  |
|                                                                                                                                 |                                                                                                                                                                                                                                                                                                                                                                                                                                                                                                                                                                                                                                                                                                                                                                                                                                                                                                                                                                                     | Newton, KS 67114      |                                                                             |                          | 1435.03          |               |                |                                            |          |  |
|                                                                                                                                 | Newton, RS 071                                                                                                                                                                                                                                                                                                                                                                                                                                                                                                                                                                                                                                                                                                                                                                                                                                                                                                                                                                      | 7                     |                                                                             | Horizontal<br>Collection |                  | 🖌 WGS         | 84,            | NAD83, 🗌 N.                                | AD27     |  |
|                                                                                                                                 |                                                                                                                                                                                                                                                                                                                                                                                                                                                                                                                                                                                                                                                                                                                                                                                                                                                                                                                                                                                     |                       |                                                                             |                          | S unit (Mak      | e/Model       |                |                                            |          |  |
| 2                                                                                                                               | WATER WELL OWNER: Hols<br>RR#, St. Address, Box #: 132 W                                                                                                                                                                                                                                                                                                                                                                                                                                                                                                                                                                                                                                                                                                                                                                                                                                                                                                                            |                       |                                                                             |                          |                  |               | nogranhic N    | 1ap, 🗹 Land Surve                          | ev       |  |
|                                                                                                                                 | City, State ZIP Code: Newton,                                                                                                                                                                                                                                                                                                                                                                                                                                                                                                                                                                                                                                                                                                                                                                                                                                                                                                                                                       |                       |                                                                             | -                        | -                |               | · - ·          |                                            | -        |  |
|                                                                                                                                 |                                                                                                                                                                                                                                                                                                                                                                                                                                                                                                                                                                                                                                                                                                                                                                                                                                                                                                                                                                                     |                       |                                                                             | Est. Accura              | <u>icy</u> : 💌 < | <u>3 m, Ц</u> | 3-5 m, □       | <u>5-15 m, <math>\Box &gt; 15 r</math></u> | <u>n</u> |  |
| 3                                                                                                                               | MARK WELL'S LOCATION 4 DEPTH OF WELL 15.02 ft.                                                                                                                                                                                                                                                                                                                                                                                                                                                                                                                                                                                                                                                                                                                                                                                                                                                                                                                                      |                       |                                                                             |                          |                  |               |                |                                            |          |  |
|                                                                                                                                 | WITH AN "X" IN SECTION<br>BOX: WELL'S STATIC WATER LEVEL 9.74 ft<br>WELL WAS USED AS:                                                                                                                                                                                                                                                                                                                                                                                                                                                                                                                                                                                                                                                                                                                                                                                                                                                                                               |                       |                                                                             |                          |                  |               |                |                                            |          |  |
|                                                                                                                                 |                                                                                                                                                                                                                                                                                                                                                                                                                                                                                                                                                                                                                                                                                                                                                                                                                                                                                                                                                                                     |                       |                                                                             |                          |                  |               |                |                                            |          |  |
|                                                                                                                                 |                                                                                                                                                                                                                                                                                                                                                                                                                                                                                                                                                                                                                                                                                                                                                                                                                                                                                                                                                                                     |                       | <b></b>                                                                     |                          | _                |               |                |                                            |          |  |
|                                                                                                                                 | NW NE                                                                                                                                                                                                                                                                                                                                                                                                                                                                                                                                                                                                                                                                                                                                                                                                                                                                                                                                                                               | Domestic              |                                                                             |                          | Vater Suppl      |               | Dewat<br>Monit |                                            |          |  |
| W                                                                                                                               |                                                                                                                                                                                                                                                                                                                                                                                                                                                                                                                                                                                                                                                                                                                                                                                                                                                                                                                                                                                     | Irrigation<br>Feedlot |                                                                             |                          | c (Lawn &        |               |                | ion Well                                   |          |  |
|                                                                                                                                 |                                                                                                                                                                                                                                                                                                                                                                                                                                                                                                                                                                                                                                                                                                                                                                                                                                                                                                                                                                                     | Industrial            |                                                                             |                          | ditioning        | Gurdon)       | Other          |                                            |          |  |
|                                                                                                                                 | SW A SE                                                                                                                                                                                                                                                                                                                                                                                                                                                                                                                                                                                                                                                                                                                                                                                                                                                                                                                                                                             |                       | 14                                                                          | 1                        | 1 1              |               |                |                                            |          |  |
|                                                                                                                                 | Was a chemical/bacteriological sample submitted to Department? Yes No                                                                                                                                                                                                                                                                                                                                                                                                                                                                                                                                                                                                                                                                                                                                                                                                                                                                                                               |                       |                                                                             |                          |                  |               |                |                                            |          |  |
| 5                                                                                                                               | 5 TYPE OF BLANK CASING USED:                                                                                                                                                                                                                                                                                                                                                                                                                                                                                                                                                                                                                                                                                                                                                                                                                                                                                                                                                        |                       |                                                                             |                          |                  |               |                |                                            |          |  |
|                                                                                                                                 |                                                                                                                                                                                                                                                                                                                                                                                                                                                                                                                                                                                                                                                                                                                                                                                                                                                                                                                                                                                     |                       |                                                                             |                          |                  |               |                |                                            |          |  |
|                                                                                                                                 | Steel RMP (SR) Wrought Fiberglass Other (Specify below)   PVC ABS Asbestos-Cement Concrete Tile Other (Specify below)   Blank casing diameter 2 in. Was casing pulled? Yes No If yes, how much 3 ft   Casing height above or below land surface 36 in.                                                                                                                                                                                                                                                                                                                                                                                                                                                                                                                                                                                                                                                                                                                              |                       |                                                                             |                          |                  |               |                |                                            |          |  |
|                                                                                                                                 |                                                                                                                                                                                                                                                                                                                                                                                                                                                                                                                                                                                                                                                                                                                                                                                                                                                                                                                                                                                     |                       |                                                                             |                          |                  |               |                |                                            |          |  |
|                                                                                                                                 |                                                                                                                                                                                                                                                                                                                                                                                                                                                                                                                                                                                                                                                                                                                                                                                                                                                                                                                                                                                     |                       |                                                                             |                          |                  |               |                |                                            |          |  |
|                                                                                                                                 |                                                                                                                                                                                                                                                                                                                                                                                                                                                                                                                                                                                                                                                                                                                                                                                                                                                                                                                                                                                     |                       |                                                                             |                          |                  |               |                |                                            |          |  |
|                                                                                                                                 |                                                                                                                                                                                                                                                                                                                                                                                                                                                                                                                                                                                                                                                                                                                                                                                                                                                                                                                                                                                     |                       |                                                                             |                          |                  |               |                |                                            |          |  |
| 6                                                                                                                               | 6 GROUT PLUG MATERIAL: Neat cement Cement grout Bentonite Other                                                                                                                                                                                                                                                                                                                                                                                                                                                                                                                                                                                                                                                                                                                                                                                                                                                                                                                     |                       |                                                                             |                          |                  |               |                |                                            |          |  |
|                                                                                                                                 | Grout Plug Intervals: From 3 ft. to 15.02 ft., From ft. to ft., From ft. to ft.                                                                                                                                                                                                                                                                                                                                                                                                                                                                                                                                                                                                                                                                                                                                                                                                                                                                                                     |                       |                                                                             |                          |                  |               |                |                                            |          |  |
|                                                                                                                                 | Grout Plug Intervals: From 3 ft. to 13.02 ft., From 1. to 11.02 ft. to 11.02 |                       |                                                                             |                          |                  |               |                |                                            |          |  |
|                                                                                                                                 |                                                                                                                                                                                                                                                                                                                                                                                                                                                                                                                                                                                                                                                                                                                                                                                                                                                                                                                                                                                     |                       |                                                                             |                          |                  |               |                |                                            |          |  |
|                                                                                                                                 |                                                                                                                                                                                                                                                                                                                                                                                                                                                                                                                                                                                                                                                                                                                                                                                                                                                                                                                                                                                     |                       |                                                                             |                          |                  |               |                |                                            |          |  |
|                                                                                                                                 |                                                                                                                                                                                                                                                                                                                                                                                                                                                                                                                                                                                                                                                                                                                                                                                                                                                                                                                                                                                     |                       |                                                                             |                          |                  |               |                |                                            |          |  |
|                                                                                                                                 |                                                                                                                                                                                                                                                                                                                                                                                                                                                                                                                                                                                                                                                                                                                                                                                                                                                                                                                                                                                     |                       |                                                                             |                          |                  |               |                |                                            |          |  |
|                                                                                                                                 | Cess pool Livestock pens Oil well/Gas well How many feet? 125                                                                                                                                                                                                                                                                                                                                                                                                                                                                                                                                                                                                                                                                                                                                                                                                                                                                                                                       |                       |                                                                             |                          |                  |               |                |                                            |          |  |
|                                                                                                                                 | FROM TO PLU                                                                                                                                                                                                                                                                                                                                                                                                                                                                                                                                                                                                                                                                                                                                                                                                                                                                                                                                                                         | GGING MATERIA         | IS                                                                          | FROM                     | ТО               | D             | LUCCING        | MATEDIALS                                  | ]        |  |
|                                                                                                                                 | 0 0.5 Asphalt                                                                                                                                                                                                                                                                                                                                                                                                                                                                                                                                                                                                                                                                                                                                                                                                                                                                                                                                                                       | OOINO MATERIA         | .L.5                                                                        | FROM                     | 10               | <b>Г</b> .    | LUUUUINU       | MATERIALS                                  |          |  |
|                                                                                                                                 |                                                                                                                                                                                                                                                                                                                                                                                                                                                                                                                                                                                                                                                                                                                                                                                                                                                                                                                                                                                     | d silt/clay           |                                                                             |                          |                  |               |                |                                            |          |  |
|                                                                                                                                 | •                                                                                                                                                                                                                                                                                                                                                                                                                                                                                                                                                                                                                                                                                                                                                                                                                                                                                                                                                                                   | pentonite chips       |                                                                             |                          |                  |               |                |                                            |          |  |
|                                                                                                                                 |                                                                                                                                                                                                                                                                                                                                                                                                                                                                                                                                                                                                                                                                                                                                                                                                                                                                                                                                                                                     |                       |                                                                             |                          |                  |               |                |                                            |          |  |
|                                                                                                                                 |                                                                                                                                                                                                                                                                                                                                                                                                                                                                                                                                                                                                                                                                                                                                                                                                                                                                                                                                                                                     |                       |                                                                             |                          |                  |               |                |                                            |          |  |
|                                                                                                                                 |                                                                                                                                                                                                                                                                                                                                                                                                                                                                                                                                                                                                                                                                                                                                                                                                                                                                                                                                                                                     |                       |                                                                             |                          |                  | +             |                |                                            |          |  |
|                                                                                                                                 |                                                                                                                                                                                                                                                                                                                                                                                                                                                                                                                                                                                                                                                                                                                                                                                                                                                                                                                                                                                     |                       |                                                                             |                          |                  |               |                |                                            |          |  |
| 7                                                                                                                               | CONTRACTOR'S OR LANDO                                                                                                                                                                                                                                                                                                                                                                                                                                                                                                                                                                                                                                                                                                                                                                                                                                                                                                                                                               | WNER'S CERTIF         | ICATION                                                                     | : This wa                | ater well w      | was plugge    | d under m      | y jurisdiction and                         | was      |  |
| cor                                                                                                                             | npleted on (mo/day/year) 8/1/18                                                                                                                                                                                                                                                                                                                                                                                                                                                                                                                                                                                                                                                                                                                                                                                                                                                                                                                                                     | an                    | nd this reco                                                                | ord is true t            | to the best      | of my kno     | wledge and     | d belief. Kansas V                         |          |  |
| Well Contractor's License No. 585                                                                                               |                                                                                                                                                                                                                                                                                                                                                                                                                                                                                                                                                                                                                                                                                                                                                                                                                                                                                                                                                                                     |                       |                                                                             |                          |                  |               |                |                                            |          |  |
| bus                                                                                                                             | siness name of Associated Enviro                                                                                                                                                                                                                                                                                                                                                                                                                                                                                                                                                                                                                                                                                                                                                                                                                                                                                                                                                    | nmental, Inc.         |                                                                             | by (si                   | gnature)         | and           | Horn           |                                            |          |  |
| Send one white copy to Kansas Department of Health & Environment, Geology Section, 1000 SW Jackson Street, Ste. 420, Topeka, KS |                                                                                                                                                                                                                                                                                                                                                                                                                                                                                                                                                                                                                                                                                                                                                                                                                                                                                                                                                                                     |                       |                                                                             |                          |                  |               |                |                                            |          |  |
| 66612-1367. Send one copy to WATER WELL OWNER and retain one for your records.                                                  |                                                                                                                                                                                                                                                                                                                                                                                                                                                                                                                                                                                                                                                                                                                                                                                                                                                                                                                                                                                     |                       |                                                                             |                          |                  |               |                |                                            |          |  |
| Visit us at <u>http://www.kdheks.gov/waterwell/index.html</u> Telephone 785-296-5524.                                           |                                                                                                                                                                                                                                                                                                                                                                                                                                                                                                                                                                                                                                                                                                                                                                                                                                                                                                                                                                                     |                       |                                                                             |                          |                  |               |                |                                            |          |  |