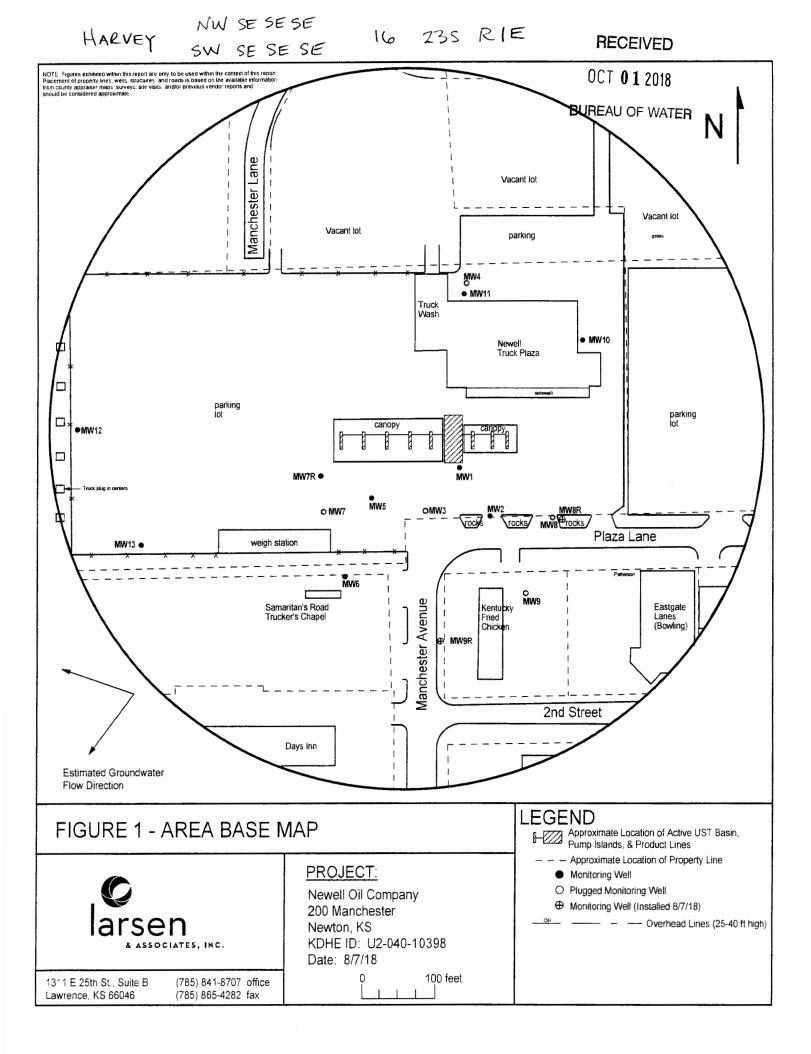

|                                                                                                                                                                                                                                                                                                                                                  | TER WELL RECORD Form WWC-5   |                                                  | Well Ust                    | Division of Water<br>Resources App. No.                |                                                                                                                                                                                                                                                                                                                                                                                                                                                                                                                                                                                                                                                                                                     |                                                                                         |                                                  | Well ID                       | MW8R            |                                  |  |  |
|--------------------------------------------------------------------------------------------------------------------------------------------------------------------------------------------------------------------------------------------------------------------------------------------------------------------------------------------------|------------------------------|--------------------------------------------------|-----------------------------|--------------------------------------------------------|-----------------------------------------------------------------------------------------------------------------------------------------------------------------------------------------------------------------------------------------------------------------------------------------------------------------------------------------------------------------------------------------------------------------------------------------------------------------------------------------------------------------------------------------------------------------------------------------------------------------------------------------------------------------------------------------------------|-----------------------------------------------------------------------------------------|--------------------------------------------------|-------------------------------|-----------------|----------------------------------|--|--|
|                                                                                                                                                                                                                                                                                                                                                  | ATION OF V                   | WATER WELL                                       | (nei)                       | Fraction                                               |                                                                                                                                                                                                                                                                                                                                                                                                                                                                                                                                                                                                                                                                                                     |                                                                                         |                                                  | Township Nun                  |                 | Number                           |  |  |
| I   LOCATION OF WATER WELL:<br>County   Fraction   Section Number   Township Number   Range Number     1   LOCATION OF WATER WELL:<br>County   NW 4   SE 4   SE 4   16   T   23   S   R   1   X   E   W     2   WELL OWNER: Last Name: Newell   First: Kerry   Street or Rural Address where well is located (if unknown. distance and direction |                              |                                                  |                             |                                                        |                                                                                                                                                                                                                                                                                                                                                                                                                                                                                                                                                                                                                                                                                                     |                                                                                         |                                                  |                               |                 |                                  |  |  |
| 2   WELL OWNER: Last Name: Newell   First: Kerry   Street or Rural Address where well is located (if unknown, distance and direction from nearest town or intersection):     Business:   If at owner's address, check here:                                                                                                                      |                              |                                                  |                             |                                                        |                                                                                                                                                                                                                                                                                                                                                                                                                                                                                                                                                                                                                                                                                                     |                                                                                         |                                                  |                               |                 |                                  |  |  |
| Address: PO Box 503 200 Manchester, Newton, KS                                                                                                                                                                                                                                                                                                   |                              |                                                  |                             |                                                        |                                                                                                                                                                                                                                                                                                                                                                                                                                                                                                                                                                                                                                                                                                     |                                                                                         |                                                  |                               |                 |                                  |  |  |
| Addre<br>City                                                                                                                                                                                                                                                                                                                                    |                              | wton St                                          | ate: KS                     | ZIP: 67114                                             |                                                                                                                                                                                                                                                                                                                                                                                                                                                                                                                                                                                                                                                                                                     |                                                                                         |                                                  |                               |                 |                                  |  |  |
|                                                                                                                                                                                                                                                                                                                                                  | TE WELL                      | 4 D                                              | EPTH OF CON                 | IPLETED WELL:     ncountered:   1)                     | 15 fi                                                                                                                                                                                                                                                                                                                                                                                                                                                                                                                                                                                                                                                                                               |                                                                                         | tude:<br>titude                                  | 38.044                        | 02 (de          | cimal degrees)<br>cimal degrees) |  |  |
| 1                                                                                                                                                                                                                                                                                                                                                | I "X" IN<br>ION BOX:         | 2)                                               | ft 3)                       | ft, or 4)                                              | ry Well                                                                                                                                                                                                                                                                                                                                                                                                                                                                                                                                                                                                                                                                                             | ft Longitude 97.31970 (decimal degrees)<br>Vell Horizontal Datum X WGS 84 NAD 83 NAD 27 |                                                  |                               |                 |                                  |  |  |
|                                                                                                                                                                                                                                                                                                                                                  | Ň                            | WELL'S                                           | STATIC WATE                 | ER LEVEL: 7.14                                         | ft.                                                                                                                                                                                                                                                                                                                                                                                                                                                                                                                                                                                                                                                                                                 |                                                                                         |                                                  | atitude/Longitude             |                 |                                  |  |  |
|                                                                                                                                                                                                                                                                                                                                                  |                              |                                                  |                             | e, measured on (mo-day<br>e, measured on (mo-day       |                                                                                                                                                                                                                                                                                                                                                                                                                                                                                                                                                                                                                                                                                                     |                                                                                         |                                                  | it make/model:<br>AS enabled? | Yes No          | )                                |  |  |
| NW                                                                                                                                                                                                                                                                                                                                               | NE NE                        | ft                                               | Land Survey Topographic Map |                                                        |                                                                                                                                                                                                                                                                                                                                                                                                                                                                                                                                                                                                                                                                                                     |                                                                                         |                                                  |                               |                 |                                  |  |  |
| w                                                                                                                                                                                                                                                                                                                                                |                              | E aft                                            |                             | rs pumping<br>ter well was                             | gpm                                                                                                                                                                                                                                                                                                                                                                                                                                                                                                                                                                                                                                                                                                 |                                                                                         |                                                  |                               |                 |                                  |  |  |
|                                                                                                                                                                                                                                                                                                                                                  |                              | afi                                              |                             | rs pumping                                             | gpm                                                                                                                                                                                                                                                                                                                                                                                                                                                                                                                                                                                                                                                                                                 | 6 Elev                                                                                  | ation                                            | 1470.29 ft                    | Ground Le       | evel X TOC                       |  |  |
| SW                                                                                                                                                                                                                                                                                                                                               | SE                           |                                                  | Sour                        |                                                        | and Survey                                                                                                                                                                                                                                                                                                                                                                                                                                                                                                                                                                                                                                                                                          |                                                                                         | Topographic Map                                  |                               |                 |                                  |  |  |
|                                                                                                                                                                                                                                                                                                                                                  |                              | x Bore I                                         | Hole Diameter:              | <u>7.25</u> in to<br>in to                             | ft, and                                                                                                                                                                                                                                                                                                                                                                                                                                                                                                                                                                                                                                                                                             |                                                                                         |                                                  | Other                         |                 |                                  |  |  |
|                                                                                                                                                                                                                                                                                                                                                  | 1 mile                       |                                                  | ·                           |                                                        |                                                                                                                                                                                                                                                                                                                                                                                                                                                                                                                                                                                                                                                                                                     |                                                                                         | _                                                |                               |                 |                                  |  |  |
| 7 WELI<br>1 Domestic:                                                                                                                                                                                                                                                                                                                            |                              | ) BE USED AS:<br>5 Pi                            | ublic Water Supp            | oly: well ID                                           |                                                                                                                                                                                                                                                                                                                                                                                                                                                                                                                                                                                                                                                                                                     |                                                                                         | Field Wa                                         | ater Supply: lease            | e               |                                  |  |  |
| House                                                                                                                                                                                                                                                                                                                                            |                              |                                                  | ewatering: how              | -                                                      |                                                                                                                                                                                                                                                                                                                                                                                                                                                                                                                                                                                                                                                                                                     | 11 Test Hol                                                                             |                                                  |                               |                 |                                  |  |  |
|                                                                                                                                                                                                                                                                                                                                                  | & Garden                     |                                                  | quifer Recharge:            |                                                        |                                                                                                                                                                                                                                                                                                                                                                                                                                                                                                                                                                                                                                                                                                     |                                                                                         | · · · ·                                          | Uncased                       | Geotechnic      | al                               |  |  |
| 2 Irrigat                                                                                                                                                                                                                                                                                                                                        |                              |                                                  | onitoring: well             |                                                        |                                                                                                                                                                                                                                                                                                                                                                                                                                                                                                                                                                                                                                                                                                     | a) Close                                                                                |                                                  | many bores?                   | Vertic          | al                               |  |  |
|                                                                                                                                                                                                                                                                                                                                                  |                              |                                                  |                             |                                                        |                                                                                                                                                                                                                                                                                                                                                                                                                                                                                                                                                                                                                                                                                                     |                                                                                         | b) Open Loop 🗍 Surface Discharge 🗌 Inj. of Water |                               |                 |                                  |  |  |
| 4 Indust                                                                                                                                                                                                                                                                                                                                         | rial                         | R                                                | ecovery                     | Injection                                              |                                                                                                                                                                                                                                                                                                                                                                                                                                                                                                                                                                                                                                                                                                     | Othe                                                                                    | er (speci                                        | fy):                          |                 |                                  |  |  |
|                                                                                                                                                                                                                                                                                                                                                  |                              |                                                  | mitted to KDH               | IE? Yes XN                                             | o If yes,                                                                                                                                                                                                                                                                                                                                                                                                                                                                                                                                                                                                                                                                                           | date sample v                                                                           | vas subr                                         | nitted:                       |                 |                                  |  |  |
| Water well dis                                                                                                                                                                                                                                                                                                                                   |                              | Yes X No                                         | el X PVC                    | Other                                                  | CASING                                                                                                                                                                                                                                                                                                                                                                                                                                                                                                                                                                                                                                                                                              |                                                                                         | Gluer                                            |                               | Welded          | X Threaded                       |  |  |
| Casing diam                                                                                                                                                                                                                                                                                                                                      | eter 2                       | in. to 5                                         | ft, Diamet                  | er in. to                                              | ft,                                                                                                                                                                                                                                                                                                                                                                                                                                                                                                                                                                                                                                                                                                 | Diameter                                                                                | r                                                | in. to                        | ft,             | X meaded                         |  |  |
| Casing heigh                                                                                                                                                                                                                                                                                                                                     | t above land su              | PERFORATION                                      | in. Wei                     | ght                                                    | lbs./ft. We                                                                                                                                                                                                                                                                                                                                                                                                                                                                                                                                                                                                                                                                                         | ell thickness o                                                                         | r gauge                                          | No                            |                 |                                  |  |  |
| Steel                                                                                                                                                                                                                                                                                                                                            |                              |                                                  | Fiberglass                  | X PVC                                                  |                                                                                                                                                                                                                                                                                                                                                                                                                                                                                                                                                                                                                                                                                                     | Other (Spec                                                                             | ifv)                                             |                               |                 |                                  |  |  |
| Steel Stainless Steel Fiberglass X PVC Other (Specify)   Brass Galvanized Steel Concrete tile None used (open hole)                                                                                                                                                                                                                              |                              |                                                  |                             |                                                        |                                                                                                                                                                                                                                                                                                                                                                                                                                                                                                                                                                                                                                                                                                     |                                                                                         |                                                  |                               |                 |                                  |  |  |
|                                                                                                                                                                                                                                                                                                                                                  |                              | ATION OPENIN                                     |                             |                                                        |                                                                                                                                                                                                                                                                                                                                                                                                                                                                                                                                                                                                                                                                                                     |                                                                                         | _                                                |                               |                 |                                  |  |  |
|                                                                                                                                                                                                                                                                                                                                                  | nuous Slot<br>red Shutter    | X Mill Slot                                      |                             | Wrapped Torc.<br>Vrapped Saw                           |                                                                                                                                                                                                                                                                                                                                                                                                                                                                                                                                                                                                                                                                                                     | illed Holes<br>one (Open Ho                                                             | le)                                              | Other (Specify                | ')              |                                  |  |  |
| SCREEN-PE                                                                                                                                                                                                                                                                                                                                        | RFORATED                     | INTERVALS: F                                     | rom <u>5</u>                | ft. to <u>15</u> ft, I                                 | <sup>a</sup> rom                                                                                                                                                                                                                                                                                                                                                                                                                                                                                                                                                                                                                                                                                    | ft. to                                                                                  | ft,                                              | , From                        | ft. to          | ft.                              |  |  |
| GRAV                                                                                                                                                                                                                                                                                                                                             | VEL PACK I                   | NTERVALS: F                                      |                             | ft. to 15 ft, 1                                        | and the second se | ft. to                                                                                  | fi,                                              | , From                        | ft. to          | fi,                              |  |  |
|                                                                                                                                                                                                                                                                                                                                                  | MATERIAL                     |                                                  |                             | nent grout X Bento                                     |                                                                                                                                                                                                                                                                                                                                                                                                                                                                                                                                                                                                                                                                                                     | ner Concrete                                                                            |                                                  | C                             |                 |                                  |  |  |
| Grout interva                                                                                                                                                                                                                                                                                                                                    |                              | 0.5 ft. to                                       | ***************             | omft. to                                               | п, г                                                                                                                                                                                                                                                                                                                                                                                                                                                                                                                                                                                                                                                                                                | rom                                                                                     | ft. to                                           | , ft,                         |                 |                                  |  |  |
| Septic                                                                                                                                                                                                                                                                                                                                           |                              |                                                  | iteral Lines                | Pit Privy                                              | 🗌 Li                                                                                                                                                                                                                                                                                                                                                                                                                                                                                                                                                                                                                                                                                                | vestock Pens                                                                            |                                                  | Insecticide                   | Storage         |                                  |  |  |
| Sewer                                                                                                                                                                                                                                                                                                                                            |                              |                                                  | ess Pool                    | Sewage Lagoon                                          |                                                                                                                                                                                                                                                                                                                                                                                                                                                                                                                                                                                                                                                                                                     | el Storage                                                                              |                                                  |                               | d Water Well    |                                  |  |  |
|                                                                                                                                                                                                                                                                                                                                                  | tight Sewer Lir<br>(Specity) | nes Se                                           | epage Pit                   | Feedyard                                               | Fe                                                                                                                                                                                                                                                                                                                                                                                                                                                                                                                                                                                                                                                                                                  | rtilizer Storag                                                                         | e                                                | Oil Well /                    | Gas Well        |                                  |  |  |
| Direction from                                                                                                                                                                                                                                                                                                                                   |                              |                                                  |                             | Distance from we                                       |                                                                                                                                                                                                                                                                                                                                                                                                                                                                                                                                                                                                                                                                                                     |                                                                                         |                                                  | ft                            |                 |                                  |  |  |
| 10 FROM                                                                                                                                                                                                                                                                                                                                          | ТО                           |                                                  | LITHOLOG                    | IC LOG                                                 | FROM                                                                                                                                                                                                                                                                                                                                                                                                                                                                                                                                                                                                                                                                                                |                                                                                         |                                                  | LITHO. LOG (co                | nt.) or PLUGGIN | IG INTERVALS                     |  |  |
| 0                                                                                                                                                                                                                                                                                                                                                | 0.5                          | Gravel/topsoil<br>Silty clay                     |                             | · · · · · ·                                            |                                                                                                                                                                                                                                                                                                                                                                                                                                                                                                                                                                                                                                                                                                     |                                                                                         |                                                  |                               | ······          |                                  |  |  |
| 3                                                                                                                                                                                                                                                                                                                                                | 5<br>6                       | Silty sandy clay                                 | - · •                       |                                                        |                                                                                                                                                                                                                                                                                                                                                                                                                                                                                                                                                                                                                                                                                                     |                                                                                         |                                                  |                               |                 |                                  |  |  |
| 6                                                                                                                                                                                                                                                                                                                                                | 12                           | Sand, some clay<br>Limestone, possibly sandstone |                             |                                                        |                                                                                                                                                                                                                                                                                                                                                                                                                                                                                                                                                                                                                                                                                                     |                                                                                         |                                                  |                               |                 |                                  |  |  |
| 12<br>13.5                                                                                                                                                                                                                                                                                                                                       | 13.5<br>15                   | Weathered shale                                  | iv sandstone                |                                                        |                                                                                                                                                                                                                                                                                                                                                                                                                                                                                                                                                                                                                                                                                                     |                                                                                         |                                                  |                               |                 |                                  |  |  |
|                                                                                                                                                                                                                                                                                                                                                  |                              |                                                  |                             |                                                        |                                                                                                                                                                                                                                                                                                                                                                                                                                                                                                                                                                                                                                                                                                     |                                                                                         |                                                  | Company; U2-                  |                 |                                  |  |  |
|                                                                                                                                                                                                                                                                                                                                                  |                              |                                                  |                             |                                                        | ~                                                                                                                                                                                                                                                                                                                                                                                                                                                                                                                                                                                                                                                                                                   | nonitoring we                                                                           | ii is sha                                        | llow groundwater              | . <20' 01 grout | was installed at                 |  |  |
| 11   CONTRACTOR'S OR LANDOWNER'S CERTIFICATION: This water well was jurisdiction and was completed on (mo-day-year)   8/7/18 and this record is true to the best of my knowledge and belief Kansas Water Well Contractor's                                                                                                                       |                              |                                                  |                             |                                                        |                                                                                                                                                                                                                                                                                                                                                                                                                                                                                                                                                                                                                                                                                                     |                                                                                         |                                                  |                               |                 |                                  |  |  |
| jurisdiction<br>License No                                                                                                                                                                                                                                                                                                                       | and was comp<br>757          | pieted on (mo-day-)<br>This W                    | ater Well Recor             | and this record is d was completed on (mo              | true to the best<br>-dav-vear) 8/3                                                                                                                                                                                                                                                                                                                                                                                                                                                                                                                                                                                                                                                                  | ot my knowle<br>0/18                                                                    | dge and                                          | behei Kansas V                | vater Well Con  | tractor's                        |  |  |
|                                                                                                                                                                                                                                                                                                                                                  | usiness name o               | of Larsen & Asso                                 | ciates. Inc.                |                                                        |                                                                                                                                                                                                                                                                                                                                                                                                                                                                                                                                                                                                                                                                                                     | Signature                                                                               |                                                  |                               |                 |                                  |  |  |
|                                                                                                                                                                                                                                                                                                                                                  |                              |                                                  |                             | constructed well to: Kansi<br>56612-1367 Mail one to W |                                                                                                                                                                                                                                                                                                                                                                                                                                                                                                                                                                                                                                                                                                     |                                                                                         |                                                  |                               | CWT5 Section.   |                                  |  |  |
| 1000 SW Jackson St., Suite 420, Topeka, Kansas 66612-1367, Mail one to Water Well Owner and retain one for your records. Telephone 785-296-5524.   Visit us at http://www.kdheks.gov/waterwell/index.html KSA 82a-1212                                                                                                                           |                              |                                                  |                             |                                                        |                                                                                                                                                                                                                                                                                                                                                                                                                                                                                                                                                                                                                                                                                                     |                                                                                         |                                                  |                               |                 |                                  |  |  |

Proj. 18-00Y Newell Oil Company U2-040-10398

Bench Mark: "M" in Mueller on fire hydrant at SW Corner of Manchester and Plaza Lane. West 613.72 (from SE Cor. Sec. 16-23-1E) Elev: 1472.39 North 387.73

| MW-8R | rim<br>top pipe | 1470.83<br>1470.29 | North<br>West | NW1/4,SE1/4,SE1/4,SE1/4<br>Lat= 38.04402 Long = 97.31970 |
|-------|-----------------|--------------------|---------------|----------------------------------------------------------|
| MW-9R |                 | 1469.40<br>1469.17 |               | SW1/4,SE1/4,SE1/4,SE1/4<br>Lat= 38.04357 Long = 97.32026 |

Lat & Long derived existing Newton 7.5' quad map. WGS 84.

Elevation established from existing well project.

If you have any questions, please feel free to call me. Thank you for the opportunity to be of service to you.