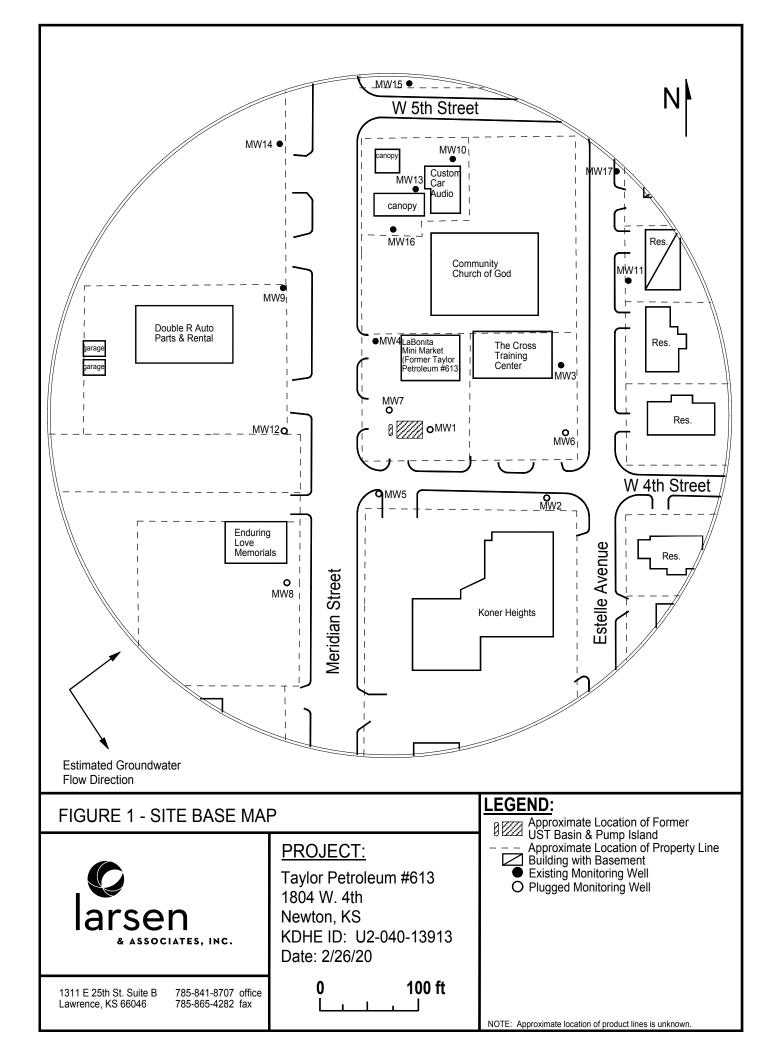

| WATER WELL PLUGGING RECORD                                                                                                                                                                                               | Form WWC-5P                                                             | KSA 82a-1212                                                            | ID NO.                            | MW1                  |
|--------------------------------------------------------------------------------------------------------------------------------------------------------------------------------------------------------------------------|-------------------------------------------------------------------------|-------------------------------------------------------------------------|-----------------------------------|----------------------|
| 1 LOCATION OF WATER WELL:                                                                                                                                                                                                | Fraction                                                                | Section Numbe                                                           | 1 1                               | Range Number         |
| County: Harvey<br>Street/Rural Address of Well Location; if unkno                                                                                                                                                        | SE 1/4 SW 1/4 NW 1/4 SV                                                 |                                                                         | T 23 S<br>g Systems (GPS) informa |                      |
| direction from nearest town or intersection: If at owner's address,<br>check here                                                                                                                                        |                                                                         | Latitude: NA                                                            | g systems (GrS) morma             | (in decimal degrees) |
|                                                                                                                                                                                                                          |                                                                         | Longitude: NA                                                           |                                   | (in decimal degrees) |
| 1804 W 4th St, Newton, KS 67114                                                                                                                                                                                          |                                                                         | Elevation: NA<br>Horizontal Datum                                       | WGS84, NA                         | D83, NAD27           |
|                                                                                                                                                                                                                          |                                                                         | Collection Method                                                       |                                   |                      |
| 2 WATER WELL OWNER: Anadarko Development<br>RR#, St. Address, Box #: PO Box 9000                                                                                                                                         |                                                                         | GPS unit (Make/model:<br>Digital Map/Photo, Topographic Map Land Survey |                                   |                      |
| City, State ZIP Code: Amar                                                                                                                                                                                               | illo, TX 79105                                                          | Est. Accuracy:                                                          | <3 m,3-5 m,                       | ]5-15 m,>15 m        |
| 3 MARK WELL'S LOCATION                                                                                                                                                                                                   | 4 DEPTH OF WE                                                           | LL 24.8                                                                 | ft.                               |                      |
| WITH AN "X" IN SECTION<br>BOX:                                                                                                                                                                                           | WELL'S STATIC                                                           | ATIC WATER LEVEL NA ft                                                  |                                   |                      |
| N                                                                                                                                                                                                                        |                                                                         |                                                                         |                                   |                      |
| WELL WAS USED AS:                                                                                                                                                                                                        |                                                                         |                                                                         |                                   |                      |
| w Domestic Public Water Supply Dewatering   W Irrigation Oil Field Water Supply X Monitoring                                                                                                                             |                                                                         |                                                                         |                                   |                      |
| Feedlot Domestic (Lawn & Garden) Injetion Well                                                                                                                                                                           |                                                                         |                                                                         |                                   |                      |
| x_SWSE                                                                                                                                                                                                                   | Industrial Air Conditioning Other                                       |                                                                         |                                   |                      |
|                                                                                                                                                                                                                          | Was a chemical/bacteriological sample submitted to Department? Yes No X |                                                                         |                                   |                      |
| 5 TYPE OF BLANK CASING USED:                                                                                                                                                                                             |                                                                         |                                                                         |                                   |                      |
| Steel   RMP (SR)   Wrought   Fiberglass   Other (Specific below)     X   PVC   ABS   Asbestos-Cement   Concrete Tile                                                                                                     |                                                                         |                                                                         |                                   |                      |
| Blank casing diameter   2   in.   Was casing pulled? Yes   X   No   If yes, how much   3'     Casing heigh above or below land surface   NA   in.                                                                        |                                                                         |                                                                         |                                   |                      |
| 6 GROUT PLUG MATERIAL: Neat cement Cement grout X Bentonite X Other Concrete: 0-0.7'; Soil:0.7-3'                                                                                                                        |                                                                         |                                                                         |                                   |                      |
| Grout Plug Intervals: From <u>3</u> ft to <u>24.8</u> ft, From <u>ft</u> to <u>ft</u> , From <u>ft</u> to <u>ft</u> ,                                                                                                    |                                                                         |                                                                         |                                   |                      |
| What is the nearest source of possible contamination:                                                                                                                                                                    |                                                                         |                                                                         |                                   |                      |
| Sewer lines Pit privy Fertilizer storage                                                                                                                                                                                 |                                                                         |                                                                         |                                   |                      |
| Watertight sewer lines   Sewage lagoon   Insecticide storage     Lateral lines   Feed yard   Abandoned water well   Direction from well?                                                                                 |                                                                         |                                                                         |                                   |                      |
| Lateral lines   Feed yard   Abandoned water well   Direction from well?     Cess pool   Livestock pens   Oil well/Gas well   How many feet?                                                                              |                                                                         |                                                                         |                                   |                      |
|                                                                                                                                                                                                                          | NG MATERIALS                                                            | FROM T                                                                  | O PLUGGING                        | MATERIALS            |
| 0 0.7 Concrete<br>0.7 3 Soil                                                                                                                                                                                             |                                                                         |                                                                         |                                   |                      |
| 3 24.8 Bentonite                                                                                                                                                                                                         |                                                                         |                                                                         | ·····                             |                      |
|                                                                                                                                                                                                                          | 0                                                                       |                                                                         |                                   |                      |
|                                                                                                                                                                                                                          | ······································                                  | KDHE ID:                                                                | Taylor Petroleum #613;            | 112-040-12012        |
|                                                                                                                                                                                                                          |                                                                         |                                                                         |                                   |                      |
| 7 CONTRACTOR'S OR LANDOWNER'S CERTIFICATION: This water well was plugged under my jurisdiction and was                                                                                                                   |                                                                         |                                                                         |                                   |                      |
| completed on (mo/day/year) 2/26/2020 and this record is true to the best of my knowledge and belief. Kansas Water Contractor's License No. 757. This Water Well Record was completed on (mo/day/year) 3/2/2020 under the |                                                                         |                                                                         |                                   |                      |
| business name of Larsen & Associates, Inc. By (signature)                                                                                                                                                                |                                                                         |                                                                         |                                   |                      |
| Send one white copy to Kansas Department of Health & Environment, Geology Section, 1000 (W Jackson Street, Ste. 420, Topeka, KS 66612-1367. Send one copy to WATER WELL OWNER and retain one for your records            |                                                                         |                                                                         |                                   |                      |
| Visit us at http://www.kdheks.gov/waterwell/index.html Telephone 785-296-5524.                                                                                                                                           |                                                                         |                                                                         |                                   |                      |
|                                                                                                                                                                                                                          |                                                                         |                                                                         | Revised 1/20/2015                 |                      |