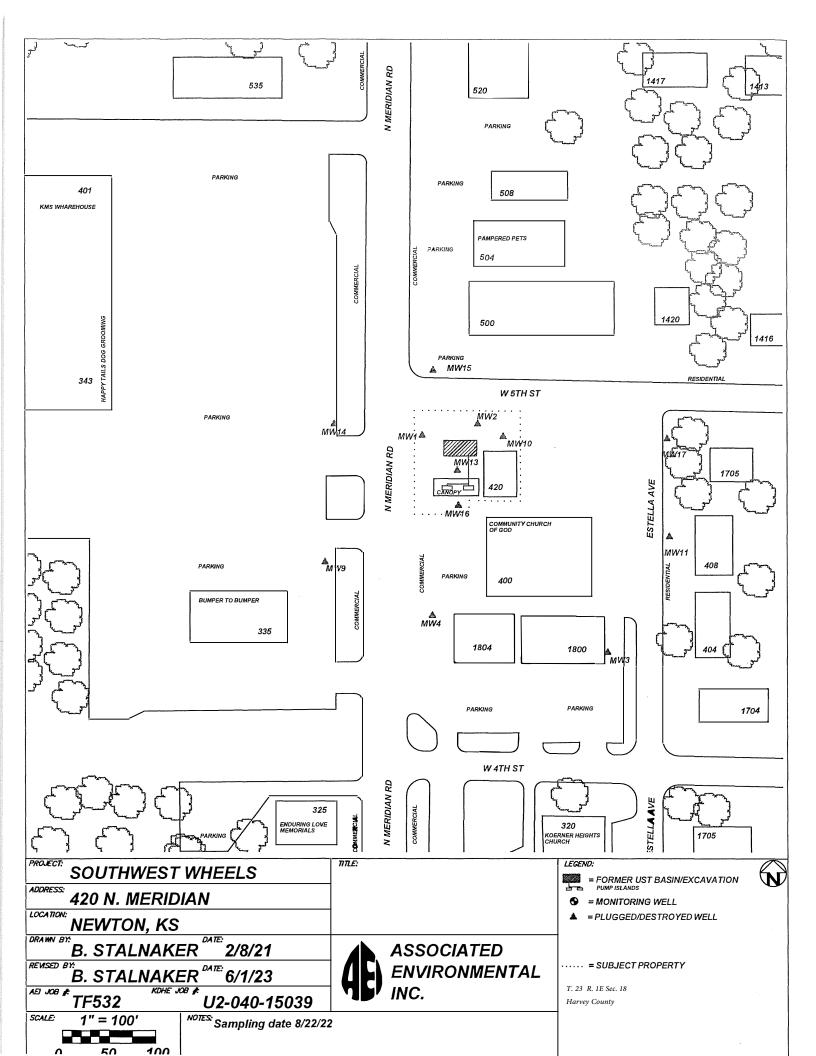

|                                                                                                                                                                                                                                                                                                                                                                                                                                                                                                                                                                                                                                                                                          | KSA                                      | .82a-1212      |                        | Revised 1/20/2015     |