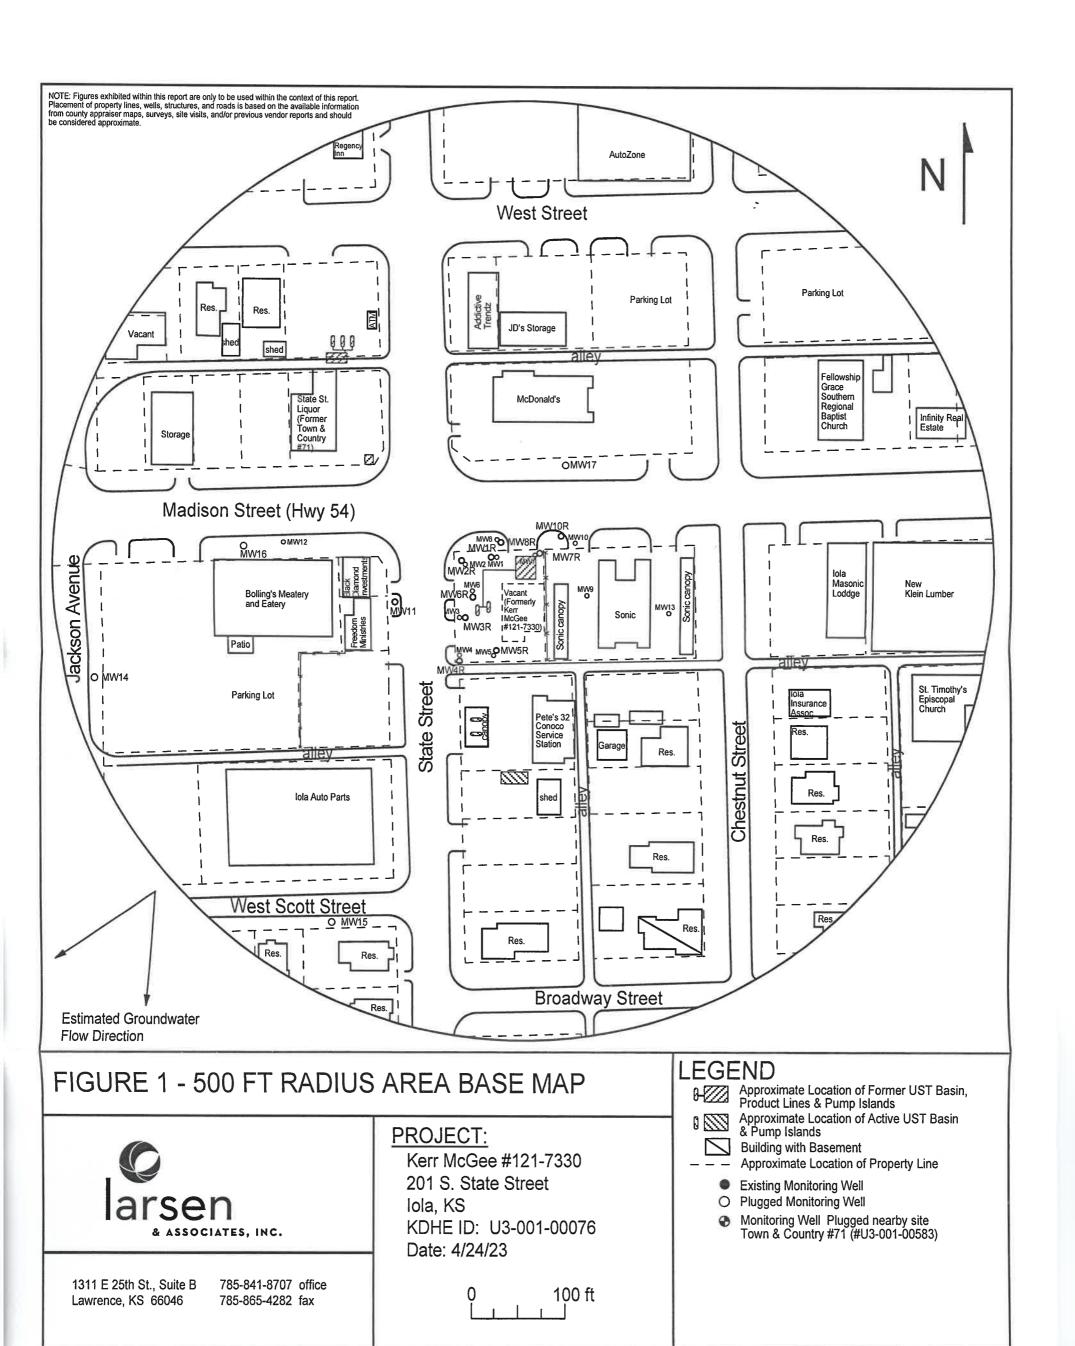

| WATER WELL PLUGGING RECORD                                                                                                                                                                                                | Form WWC-5P                                                          | KSA 82a-1212                                               | D NO.                                      | MW6R                                      |  |
|---------------------------------------------------------------------------------------------------------------------------------------------------------------------------------------------------------------------------|----------------------------------------------------------------------|------------------------------------------------------------|--------------------------------------------|-------------------------------------------|--|
|                                                                                                                                                                                                                           | Fraction<br>NW ¼ NW ¼ NW ¼ N                                         |                                                            | T 24 S                                     | Range Number<br>18 X E W                  |  |
| Street/Rural Address of Well Location; if unknown                                                                                                                                                                         |                                                                      | on Global Positioning                                      | Systems (GPS) informa                      |                                           |  |
| from nearest town or intersection: If at owner's a check here                                                                                                                                                             | ddress,                                                              | Latitude: 37.92116<br>Longitude: 95.40884<br>Elevation: NA |                                            | (in decimal degrees) (in decimal degrees) |  |
| 201 S. State St, Iola, KS                                                                                                                                                                                                 |                                                                      | Horizontal Datum Collection Method:                        | X WGS84, NA                                | AD83, NAD27                               |  |
| 2 WATER WELL OWNER:<br>RR#, St. Address, Box #:                                                                                                                                                                           | d Environmental Multista<br>Trust LLC<br>PO Box 568<br>oit, KS 67420 | GPS unit (Ma                                               |                                            |                                           |  |
| 3 MARK WELL'S LOCATION                                                                                                                                                                                                    | 4 DEPTH OF WE                                                        | Est. Accuracy: 24.07                                       | ft.                                        | J3-13, 13                                 |  |
| WITH AN "X" IN SECTION BOX:                                                                                                                                                                                               |                                                                      | WATER LEVEL                                                | NA ft                                      |                                           |  |
| X WELL WAS USED AS:                                                                                                                                                                                                       |                                                                      |                                                            |                                            |                                           |  |
| NW NE E                                                                                                                                                                                                                   | Domestic Irrigation Feedlot Industrial                               |                                                            | Vater Supply X Lawn & Garden)              | Dewatering Monitoring Injetion Well Other |  |
| S                                                                                                                                                                                                                         | Was a chemical/bac                                                   | cteriological sample submitt                               | ed to Department?                          | Yes No X                                  |  |
| 5 TYPE OF BLANK CASING USED:                                                                                                                                                                                              |                                                                      |                                                            |                                            |                                           |  |
| Steel RMP (SR) Wrought Fiberglass Other (Specific below)  X PVC ABS Concrete Tile                                                                                                                                         |                                                                      |                                                            |                                            |                                           |  |
| Blank casing diameter 2 in. Was casing pulled? Yes X No If yes, how much 3'  Casing heigh above or below land surface NA in.                                                                                              |                                                                      |                                                            |                                            |                                           |  |
| 6 GROUT PLUG MATERIAL: Neat cement Cement grout X Bentonite X Other Soil: 0-3'                                                                                                                                            |                                                                      |                                                            |                                            |                                           |  |
| Grout Plug Intervals: From 3 ft to 24.07 ft, From ft to ft, From ft to ft,                                                                                                                                                |                                                                      |                                                            |                                            |                                           |  |
| What is the nearest source of possible contamination:                                                                                                                                                                     |                                                                      |                                                            |                                            |                                           |  |
| Septic tank Seepag Sewer lines Pit priv                                                                                                                                                                                   | storage                                                              | Other (specify below)                                      |                                            |                                           |  |
|                                                                                                                                                                                                                           |                                                                      |                                                            | Direction from well?                       |                                           |  |
|                                                                                                                                                                                                                           | NG MATERIALS                                                         | FROM T                                                     | O PLUGGIN                                  | G MATERIALS                               |  |
| 0 3 Soil<br>3 24.07 Bentonite                                                                                                                                                                                             |                                                                      |                                                            |                                            |                                           |  |
|                                                                                                                                                                                                                           |                                                                      |                                                            |                                            |                                           |  |
|                                                                                                                                                                                                                           |                                                                      | KDHF ID: Kerr                                              | McGee #121-7330; U3-                       | -001-00076                                |  |
|                                                                                                                                                                                                                           |                                                                      | RDIE ID. Reit                                              | RDIE ID. Reil Medec 1121 7550, es del doct |                                           |  |
| 7 CONTRACTOR'S OR LANDOWNER'S CERTIFICATION: This water well was plugged under my jurisdiction and was                                                                                                                    |                                                                      |                                                            |                                            |                                           |  |
| completed on (mo/day/year) 4/24/2023 and this record is true to the best of my knowledge and belief. Kansas Water Contractor's License No. 757. This Water Well Record was completed on (mo/day/year) 5/11/2023 under the |                                                                      |                                                            |                                            |                                           |  |
| business name of Larsen & Associates, Inc. By (signature)  Send one white copy to Kansas Department of Health & Environment, Geology Section, 1000 SW Jackson Street, Ste. 420, Topeka, KS                                |                                                                      |                                                            |                                            |                                           |  |
| 66612-1367. Send one copy to WATER WELL OWNER and retain one for your records  Visit us at http://www.kdheks.gov/waterwell/index.html Telephone 785-296-5524.                                                             |                                                                      |                                                            |                                            |                                           |  |
| VISIT US AT IN                                                                                                                                                                                                            | reconone                                                             |                                                            | Revised 1/20/2015                          |                                           |  |