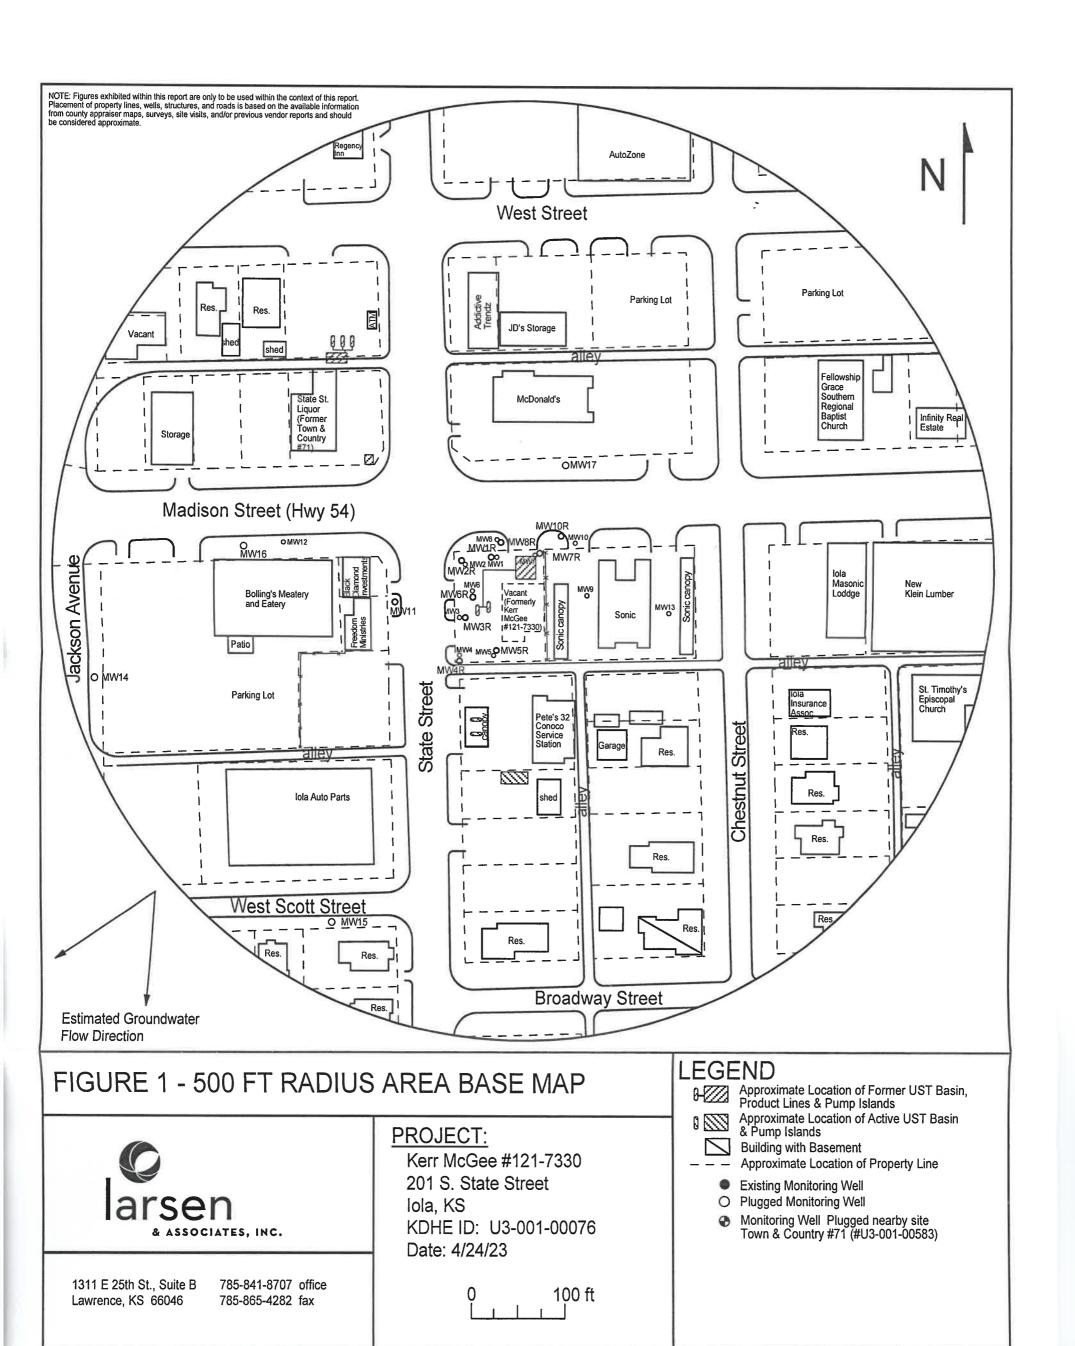

|                                                                                       |                                                                                                       |                                                                                                                          |                                           |

KSA82a-1212