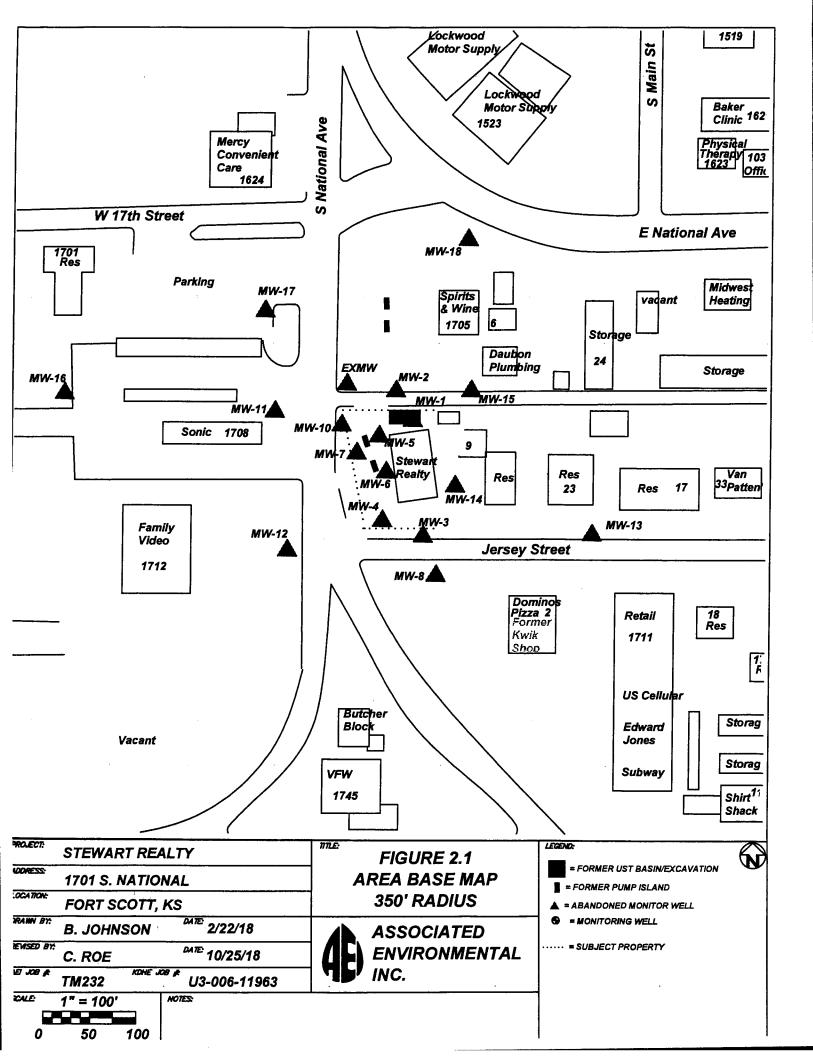

-5524.                                                                                   |                            |                                                                                                                    |                                                                             |                    |                   |  |
|                                                                                                                                                                         | KSA                        | 82a-1212                                                                                                           |                                                                             |                    | Revised 1/20/2015 |  |