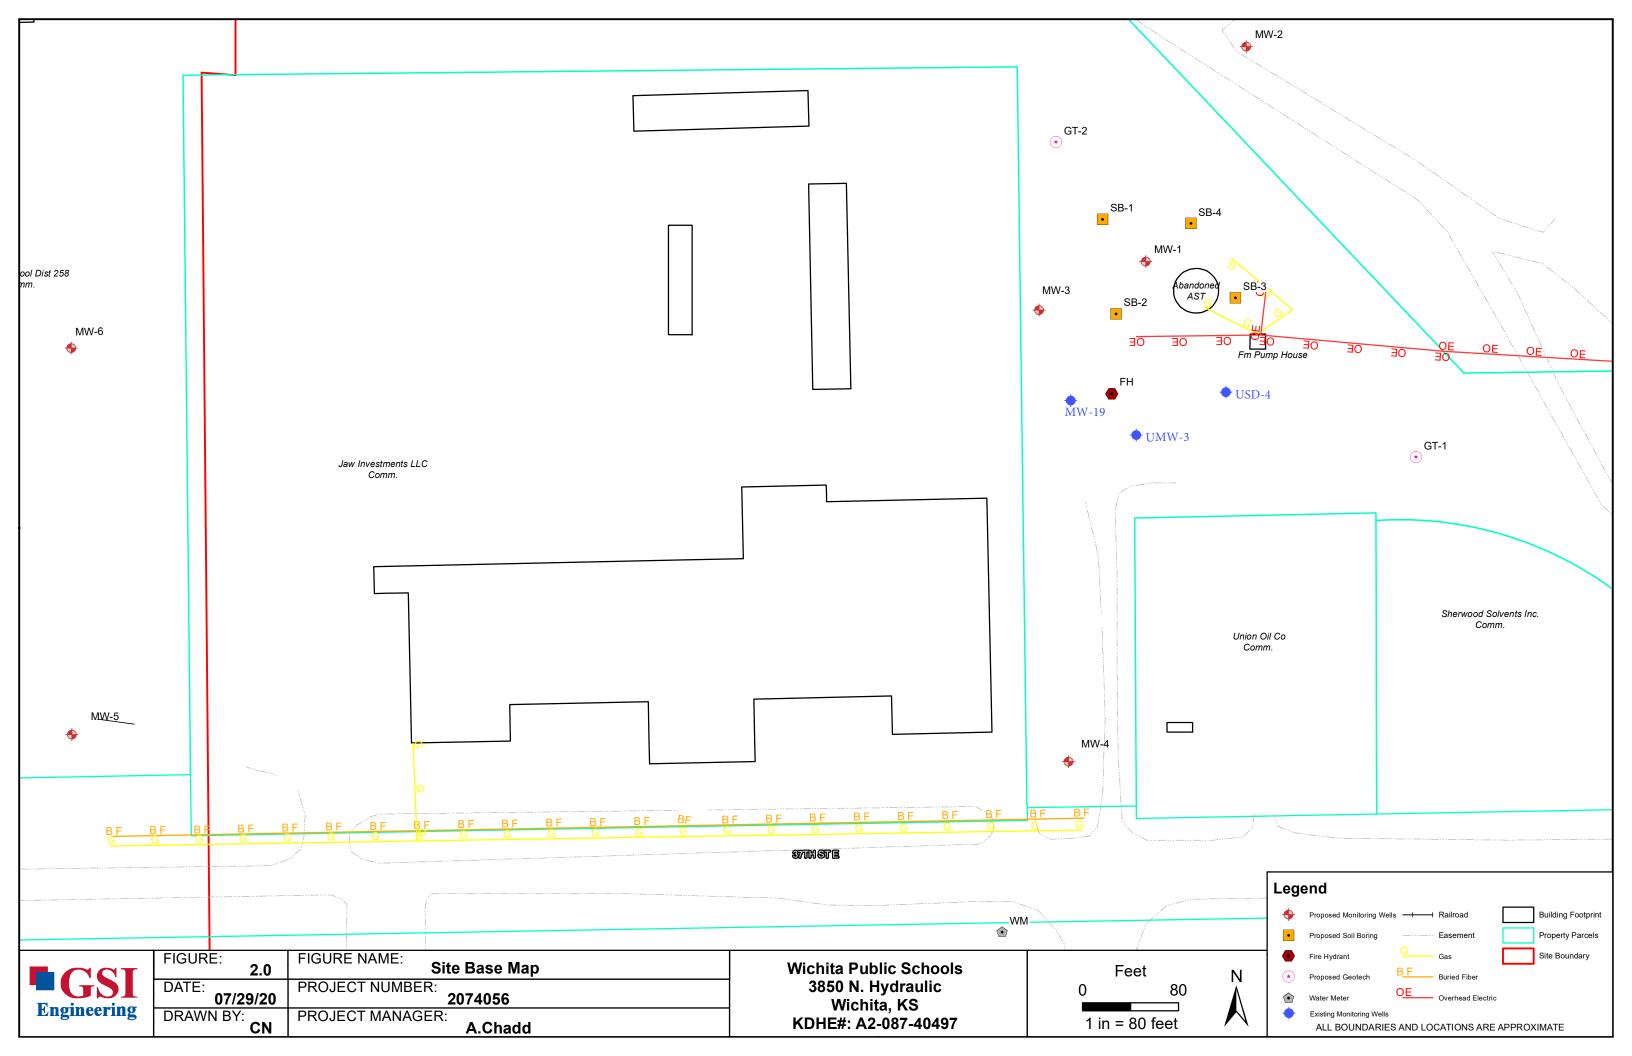

| ds. Fee of \$5                                           | 5.00 for      | each constructed v              | vell.                | •••••                                   |               |  |
| KS Depar                                          | tment of Health                          | and Environment,      | Bureau of V                                   | Vater, Geology                   | Section, 1                                       | 000 SW Jack        | son St                                                                           | t., Suite 420,                                           | Topeka        | a, Kansas 66612-13              | 367. To              | elephone                                | 785-296-3565. |  |