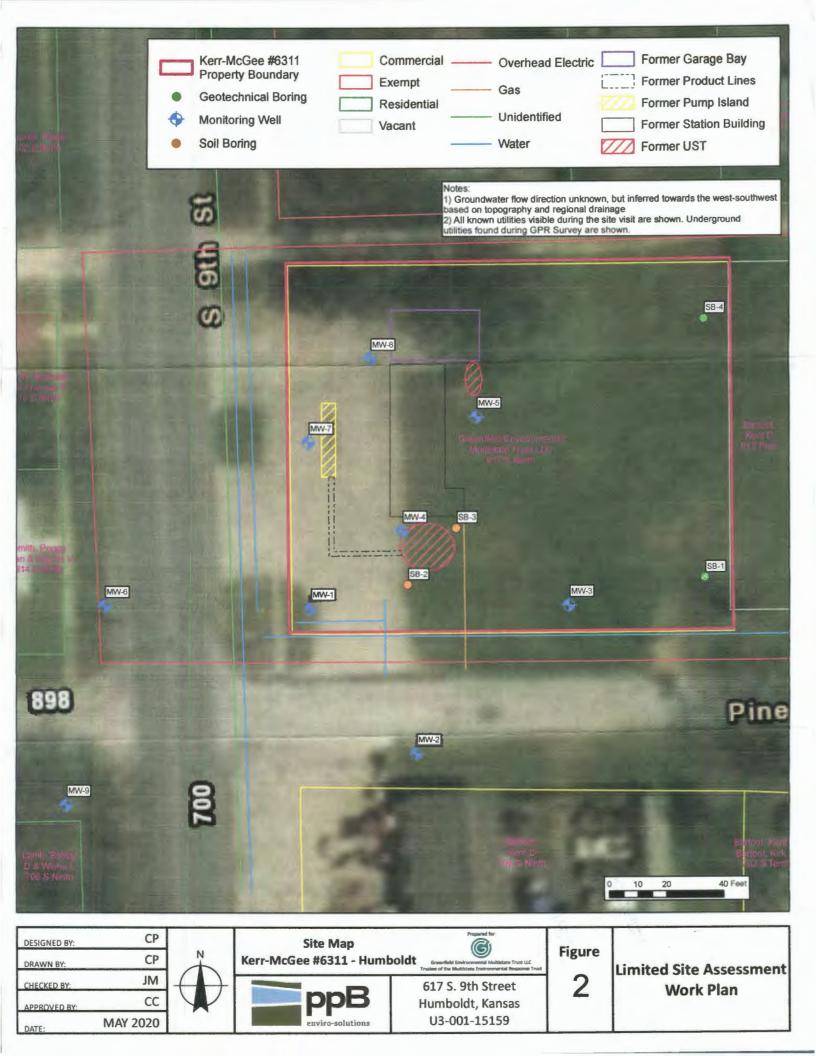

|                                                                                                                                                                                                                                                                                                                                                                                                                                                                                                                                                                                                                                                                                                                                                                                                                                                                                                                                                                                                                                                                                                                                                                                                                                                                                                                                                                                                                                                                                                                                                                                                 |                                                                                                                 | SECORD Form                                                |                                       |                    | ision of Water                                                                  |                                                | MW-9                                                                                     |  |  |
|-------------------------------------------------------------------------------------------------------------------------------------------------------------------------------------------------------------------------------------------------------------------------------------------------------------------------------------------------------------------------------------------------------------------------------------------------------------------------------------------------------------------------------------------------------------------------------------------------------------------------------------------------------------------------------------------------------------------------------------------------------------------------------------------------------------------------------------------------------------------------------------------------------------------------------------------------------------------------------------------------------------------------------------------------------------------------------------------------------------------------------------------------------------------------------------------------------------------------------------------------------------------------------------------------------------------------------------------------------------------------------------------------------------------------------------------------------------------------------------------------------------------------------------------------------------------------------------------------|-----------------------------------------------------------------------------------------------------------------|------------------------------------------------------------|---------------------------------------|--------------------|---------------------------------------------------------------------------------|------------------------------------------------|------------------------------------------------------------------------------------------|--|--|
| Original Record Correction Change in W                                                                                                                                                                                                                                                                                                                                                                                                                                                                                                                                                                                                                                                                                                                                                                                                                                                                                                                                                                                                                                                                                                                                                                                                                                                                                                                                                                                                                                                                                                                                                          |                                                                                                                 |                                                            |                                       | Resources App. No. |                                                                                 |                                                | Well ID                                                                                  |  |  |
|                                                                                                                                                                                                                                                                                                                                                                                                                                                                                                                                                                                                                                                                                                                                                                                                                                                                                                                                                                                                                                                                                                                                                                                                                                                                                                                                                                                                                                                                                                                                                                                                 | /: Allen                                                                                                        | VATER WELL:                                                | Fraction<br>NW ¼ NW ¼ NE ½            |                    | tion Number<br>4                                                                | Township Numb                                  | er Range Number<br>R 18 🖬 E 🗖 W                                                          |  |  |
| 2 WELL OWNER: Last Name: First: Street or Rural Address where well is located (if unknown, distance and                                                                                                                                                                                                                                                                                                                                                                                                                                                                                                                                                                                                                                                                                                                                                                                                                                                                                                                                                                                                                                                                                                                                                                                                                                                                                                                                                                                                                                                                                         |                                                                                                                 |                                                            |                                       |                    |                                                                                 |                                                |                                                                                          |  |  |
| Business: Greenfield Environmental Multistate Trust LLC                                                                                                                                                                                                                                                                                                                                                                                                                                                                                                                                                                                                                                                                                                                                                                                                                                                                                                                                                                                                                                                                                                                                                                                                                                                                                                                                                                                                                                                                                                                                         |                                                                                                                 |                                                            |                                       |                    | irection from nearest town or intersection): If at owner's address, check here: |                                                |                                                                                          |  |  |
| Address: 1400 Village Square Boulevard, Suite 3-144                                                                                                                                                                                                                                                                                                                                                                                                                                                                                                                                                                                                                                                                                                                                                                                                                                                                                                                                                                                                                                                                                                                                                                                                                                                                                                                                                                                                                                                                                                                                             |                                                                                                                 |                                                            |                                       |                    | ormer Kerr-McGee #6311                                                          |                                                |                                                                                          |  |  |
|                                                                                                                                                                                                                                                                                                                                                                                                                                                                                                                                                                                                                                                                                                                                                                                                                                                                                                                                                                                                                                                                                                                                                                                                                                                                                                                                                                                                                                                                                                                                                                                                 |                                                                                                                 |                                                            |                                       |                    | 17 S. 9th Street, Humboldt, KS 66748                                            |                                                |                                                                                          |  |  |
|                                                                                                                                                                                                                                                                                                                                                                                                                                                                                                                                                                                                                                                                                                                                                                                                                                                                                                                                                                                                                                                                                                                                                                                                                                                                                                                                                                                                                                                                                                                                                                                                 |                                                                                                                 |                                                            |                                       |                    |                                                                                 |                                                |                                                                                          |  |  |
| WITH "                                                                                                                                                                                                                                                                                                                                                                                                                                                                                                                                                                                                                                                                                                                                                                                                                                                                                                                                                                                                                                                                                                                                                                                                                                                                                                                                                                                                                                                                                                                                                                                          |                                                                                                                 |                                                            |                                       |                    | ft. 5 Latitude:                                                                 |                                                |                                                                                          |  |  |
|                                                                                                                                                                                                                                                                                                                                                                                                                                                                                                                                                                                                                                                                                                                                                                                                                                                                                                                                                                                                                                                                                                                                                                                                                                                                                                                                                                                                                                                                                                                                                                                                 | SECTION BOX:<br>N<br>2)N/A ft. 3)N/A ft., or 4)                                                                 |                                                            |                                       |                    | Longitu                                                                         | de:                                            | 9.4(decimal degrees)<br>↓ □ NAD 83 □ NAD 27                                              |  |  |
| N                                                                                                                                                                                                                                                                                                                                                                                                                                                                                                                                                                                                                                                                                                                                                                                                                                                                                                                                                                                                                                                                                                                                                                                                                                                                                                                                                                                                                                                                                                                                                                                               | 1                                                                                                               | WELL'S STATIC WA                                           | TER LEVEL:                            | TY ft.             | Horizonta<br>Source fo                                                          | <u>u Datum:</u> WGS 84<br>r Latitude/Longitude | $\begin{array}{c} \square \text{ NAU 83 } \square \text{ NAU 27} \\ \square \end{array}$ |  |  |
|                                                                                                                                                                                                                                                                                                                                                                                                                                                                                                                                                                                                                                                                                                                                                                                                                                                                                                                                                                                                                                                                                                                                                                                                                                                                                                                                                                                                                                                                                                                                                                                                 | K                                                                                                               |                                                            | e, measured on (mo-day                |                    |                                                                                 | PS (unit make/model:)                          |                                                                                          |  |  |
|                                                                                                                                                                                                                                                                                                                                                                                                                                                                                                                                                                                                                                                                                                                                                                                                                                                                                                                                                                                                                                                                                                                                                                                                                                                                                                                                                                                                                                                                                                                                                                                                 |                                                                                                                 |                                                            | , measured on (mo-day                 |                    |                                                                                 | (WAAS enabled? ☐ Yes ☐ No)                     |                                                                                          |  |  |
| Pump test data:                                                                                                                                                                                                                                                                                                                                                                                                                                                                                                                                                                                                                                                                                                                                                                                                                                                                                                                                                                                                                                                                                                                                                                                                                                                                                                                                                                                                                                                                                                                                                                                 |                                                                                                                 |                                                            | water wasN/A                          | ft.                | Land Survey D Topographic Map                                                   |                                                |                                                                                          |  |  |
| E after                                                                                                                                                                                                                                                                                                                                                                                                                                                                                                                                                                                                                                                                                                                                                                                                                                                                                                                                                                                                                                                                                                                                                                                                                                                                                                                                                                                                                                                                                                                                                                                         |                                                                                                                 |                                                            | s pumping N/A<br>water wasN/A         | gpm<br>A           |                                                                                 | Online Mapper:                                 |                                                                                          |  |  |
| sw                                                                                                                                                                                                                                                                                                                                                                                                                                                                                                                                                                                                                                                                                                                                                                                                                                                                                                                                                                                                                                                                                                                                                                                                                                                                                                                                                                                                                                                                                                                                                                                              | SE                                                                                                              | after N/A hour                                             | s pumpingN/A                          | . gom              |                                                                                 | 6 Elevation: 968.46ft. Ground Level TOC        |                                                                                          |  |  |
|                                                                                                                                                                                                                                                                                                                                                                                                                                                                                                                                                                                                                                                                                                                                                                                                                                                                                                                                                                                                                                                                                                                                                                                                                                                                                                                                                                                                                                                                                                                                                                                                 |                                                                                                                 | Estimated Yield:N                                          | Agpm                                  |                    |                                                                                 |                                                |                                                                                          |  |  |
| S Bore Hole Diameter:                                                                                                                                                                                                                                                                                                                                                                                                                                                                                                                                                                                                                                                                                                                                                                                                                                                                                                                                                                                                                                                                                                                                                                                                                                                                                                                                                                                                                                                                                                                                                                           |                                                                                                                 |                                                            | 6.0 in. to                            |                    |                                                                                 | Source: Land Survey GPS Topographic Map        |                                                                                          |  |  |
| 1 mile  N/A in. to N/A ft Other                                                                                                                                                                                                                                                                                                                                                                                                                                                                                                                                                                                                                                                                                                                                                                                                                                                                                                                                                                                                                                                                                                                                                                                                                                                                                                                                                                                                                                                                                                                                                                 |                                                                                                                 |                                                            |                                       |                    |                                                                                 |                                                |                                                                                          |  |  |
| 7 WELL WATER TO BE USED AS:                                                                                                                                                                                                                                                                                                                                                                                                                                                                                                                                                                                                                                                                                                                                                                                                                                                                                                                                                                                                                                                                                                                                                                                                                                                                                                                                                                                                                                                                                                                                                                     |                                                                                                                 |                                                            |                                       |                    |                                                                                 |                                                |                                                                                          |  |  |
| 1                                                                                                                                                                                                                                                                                                                                                                                                                                                                                                                                                                                                                                                                                                                                                                                                                                                                                                                                                                                                                                                                                                                                                                                                                                                                                                                                                                                                                                                                                                                                                                                               | 1. Domestic:       5. □ Public Water Supply: well ID         □ Household       6. □ Dewatering: how many wells? |                                                            |                                       |                    |                                                                                 |                                                |                                                                                          |  |  |
|                                                                                                                                                                                                                                                                                                                                                                                                                                                                                                                                                                                                                                                                                                                                                                                                                                                                                                                                                                                                                                                                                                                                                                                                                                                                                                                                                                                                                                                                                                                                                                                                 |                                                                                                                 |                                                            |                                       |                    | 11. Test Hole: well ID                                                          |                                                |                                                                                          |  |  |
|                                                                                                                                                                                                                                                                                                                                                                                                                                                                                                                                                                                                                                                                                                                                                                                                                                                                                                                                                                                                                                                                                                                                                                                                                                                                                                                                                                                                                                                                                                                                                                                                 | □ Lawn & Garden       7. □ Aquifer Recharge: well ID         □ Livestock       8. ■ Monitoring: well ID         |                                                            |                                       |                    |                                                                                 | 12. Geothermal: how many bores?                |                                                                                          |  |  |
|                                                                                                                                                                                                                                                                                                                                                                                                                                                                                                                                                                                                                                                                                                                                                                                                                                                                                                                                                                                                                                                                                                                                                                                                                                                                                                                                                                                                                                                                                                                                                                                                 | 2. Irrigation 9. Environmental Remediation: well ID                                                             |                                                            |                                       |                    | a) Closed Loop 🔲 Horizontal 🔲 Vertical                                          |                                                |                                                                                          |  |  |
| 3. 🗋 Feedlot                                                                                                                                                                                                                                                                                                                                                                                                                                                                                                                                                                                                                                                                                                                                                                                                                                                                                                                                                                                                                                                                                                                                                                                                                                                                                                                                                                                                                                                                                                                                                                                    |                                                                                                                 |                                                            |                                       |                    |                                                                                 |                                                |                                                                                          |  |  |
| 4. Industrial Injection I3. Other (specify):                                                                                                                                                                                                                                                                                                                                                                                                                                                                                                                                                                                                                                                                                                                                                                                                                                                                                                                                                                                                                                                                                                                                                                                                                                                                                                                                                                                                                                                                                                                                                    |                                                                                                                 |                                                            |                                       |                    |                                                                                 |                                                |                                                                                          |  |  |
| Was a chemical/bacteriological sample submitted to KDHE? 🗌 Yes 🔳 No If yes, date sample was submitted:                                                                                                                                                                                                                                                                                                                                                                                                                                                                                                                                                                                                                                                                                                                                                                                                                                                                                                                                                                                                                                                                                                                                                                                                                                                                                                                                                                                                                                                                                          |                                                                                                                 |                                                            |                                       |                    |                                                                                 |                                                |                                                                                          |  |  |
| Water well disinfected?  Yes No                                                                                                                                                                                                                                                                                                                                                                                                                                                                                                                                                                                                                                                                                                                                                                                                                                                                                                                                                                                                                                                                                                                                                                                                                                                                                                                                                                                                                                                                                                                                                                 |                                                                                                                 |                                                            |                                       |                    |                                                                                 |                                                |                                                                                          |  |  |
| 8 TYPE OF CASING USED: Steel PVC Other                                                                                                                                                                                                                                                                                                                                                                                                                                                                                                                                                                                                                                                                                                                                                                                                                                                                                                                                                                                                                                                                                                                                                                                                                                                                                                                                                                                                                                                                                                                                                          |                                                                                                                 |                                                            |                                       |                    |                                                                                 |                                                |                                                                                          |  |  |
| Casing diameter                                                                                                                                                                                                                                                                                                                                                                                                                                                                                                                                                                                                                                                                                                                                                                                                                                                                                                                                                                                                                                                                                                                                                                                                                                                                                                                                                                                                                                                                                                                                                                                 |                                                                                                                 |                                                            |                                       |                    |                                                                                 |                                                |                                                                                          |  |  |
| TYPE OF SCREEN OR PERFORATION MATERIAL:                                                                                                                                                                                                                                                                                                                                                                                                                                                                                                                                                                                                                                                                                                                                                                                                                                                                                                                                                                                                                                                                                                                                                                                                                                                                                                                                                                                                                                                                                                                                                         |                                                                                                                 |                                                            |                                       |                    |                                                                                 |                                                |                                                                                          |  |  |
| □ Steel □ Stainless Steel □ Fiberglass ■ PVC □ Other (Specify)                                                                                                                                                                                                                                                                                                                                                                                                                                                                                                                                                                                                                                                                                                                                                                                                                                                                                                                                                                                                                                                                                                                                                                                                                                                                                                                                                                                                                                                                                                                                  |                                                                                                                 |                                                            |                                       |                    |                                                                                 |                                                |                                                                                          |  |  |
| □ Brass □ Galvanized Steel □ Concrete tile □ None used (open hole)                                                                                                                                                                                                                                                                                                                                                                                                                                                                                                                                                                                                                                                                                                                                                                                                                                                                                                                                                                                                                                                                                                                                                                                                                                                                                                                                                                                                                                                                                                                              |                                                                                                                 |                                                            |                                       |                    |                                                                                 |                                                |                                                                                          |  |  |
| SCREEN OR PERFORATION OPENINGS ARE:                                                                                                                                                                                                                                                                                                                                                                                                                                                                                                                                                                                                                                                                                                                                                                                                                                                                                                                                                                                                                                                                                                                                                                                                                                                                                                                                                                                                                                                                                                                                                             |                                                                                                                 |                                                            |                                       |                    |                                                                                 |                                                |                                                                                          |  |  |
| Continuous Slot Mill Slot Gauze Wrapped Torch Cut Drilled Holes Other (Specify)                                                                                                                                                                                                                                                                                                                                                                                                                                                                                                                                                                                                                                                                                                                                                                                                                                                                                                                                                                                                                                                                                                                                                                                                                                                                                                                                                                                                                                                                                                                 |                                                                                                                 |                                                            |                                       |                    |                                                                                 |                                                |                                                                                          |  |  |
| Louvered Shutter Key Punched Wire Wrapped Saw Cut None (Open Hole)<br>SCREEN-PERFORATED INTERVALS: From .30.0 ft. to .50.0 ft., From .NA ft. to .NA ft. ft. to .NA ft. to . |                                                                                                                 |                                                            |                                       |                    |                                                                                 |                                                |                                                                                          |  |  |
| GRAVEL PACK INTERVALS: From                                                                                                                                                                                                                                                                                                                                                                                                                                                                                                                                                                                                                                                                                                                                                                                                                                                                                                                                                                                                                                                                                                                                                                                                                                                                                                                                                                                                                                                                                                                                                                     |                                                                                                                 |                                                            |                                       |                    |                                                                                 |                                                |                                                                                          |  |  |
| 9 GROUT MATERIAL: Neat cement Cement grout Bentonite Other Concrete 0 to 2                                                                                                                                                                                                                                                                                                                                                                                                                                                                                                                                                                                                                                                                                                                                                                                                                                                                                                                                                                                                                                                                                                                                                                                                                                                                                                                                                                                                                                                                                                                      |                                                                                                                 |                                                            |                                       |                    |                                                                                 |                                                |                                                                                          |  |  |
| Grout Intervals: From                                                                                                                                                                                                                                                                                                                                                                                                                                                                                                                                                                                                                                                                                                                                                                                                                                                                                                                                                                                                                                                                                                                                                                                                                                                                                                                                                                                                                                                                                                                                                                           |                                                                                                                 |                                                            |                                       |                    |                                                                                 |                                                |                                                                                          |  |  |
| Nearest source of possible contamination:                                                                                                                                                                                                                                                                                                                                                                                                                                                                                                                                                                                                                                                                                                                                                                                                                                                                                                                                                                                                                                                                                                                                                                                                                                                                                                                                                                                                                                                                                                                                                       |                                                                                                                 |                                                            |                                       |                    |                                                                                 |                                                |                                                                                          |  |  |
| Septic Tank Lateral Lines Pit Privy Livestock Pens Insecticide Storage                                                                                                                                                                                                                                                                                                                                                                                                                                                                                                                                                                                                                                                                                                                                                                                                                                                                                                                                                                                                                                                                                                                                                                                                                                                                                                                                                                                                                                                                                                                          |                                                                                                                 |                                                            |                                       |                    |                                                                                 |                                                |                                                                                          |  |  |
| □ Sewer Lines □ Cess Pool □ Sewage Lagoon ■ Fuel Storage □ Abandoned Water Well                                                                                                                                                                                                                                                                                                                                                                                                                                                                                                                                                                                                                                                                                                                                                                                                                                                                                                                                                                                                                                                                                                                                                                                                                                                                                                                                                                                                                                                                                                                 |                                                                                                                 |                                                            |                                       |                    |                                                                                 |                                                |                                                                                          |  |  |
| Watertight Sewer Lines Seepage Pit Feedyard Other (Specify)                                                                                                                                                                                                                                                                                                                                                                                                                                                                                                                                                                                                                                                                                                                                                                                                                                                                                                                                                                                                                                                                                                                                                                                                                                                                                                                                                                                                                                                                                                                                     |                                                                                                                 |                                                            |                                       |                    |                                                                                 |                                                |                                                                                          |  |  |
| Direction from well? .NE                                                                                                                                                                                                                                                                                                                                                                                                                                                                                                                                                                                                                                                                                                                                                                                                                                                                                                                                                                                                                                                                                                                                                                                                                                                                                                                                                                                                                                                                                                                                                                        |                                                                                                                 |                                                            |                                       |                    |                                                                                 |                                                |                                                                                          |  |  |
| 10 FROM                                                                                                                                                                                                                                                                                                                                                                                                                                                                                                                                                                                                                                                                                                                                                                                                                                                                                                                                                                                                                                                                                                                                                                                                                                                                                                                                                                                                                                                                                                                                                                                         | TO                                                                                                              | LITHOLO                                                    |                                       | FROM               |                                                                                 |                                                | PLUGGING INTERVALS                                                                       |  |  |
| 0                                                                                                                                                                                                                                                                                                                                                                                                                                                                                                                                                                                                                                                                                                                                                                                                                                                                                                                                                                                                                                                                                                                                                                                                                                                                                                                                                                                                                                                                                                                                                                                               | 0.5                                                                                                             | Grass/topsoil                                              |                                       |                    |                                                                                 |                                                |                                                                                          |  |  |
| 0.5                                                                                                                                                                                                                                                                                                                                                                                                                                                                                                                                                                                                                                                                                                                                                                                                                                                                                                                                                                                                                                                                                                                                                                                                                                                                                                                                                                                                                                                                                                                                                                                             | 5                                                                                                               | No recovery, air knife                                     |                                       |                    |                                                                                 |                                                |                                                                                          |  |  |
| 5                                                                                                                                                                                                                                                                                                                                                                                                                                                                                                                                                                                                                                                                                                                                                                                                                                                                                                                                                                                                                                                                                                                                                                                                                                                                                                                                                                                                                                                                                                                                                                                               | 7.5                                                                                                             | Light brown clay                                           | · · · · · · · · · · · · · · · · · · · |                    |                                                                                 |                                                |                                                                                          |  |  |
| 7.5                                                                                                                                                                                                                                                                                                                                                                                                                                                                                                                                                                                                                                                                                                                                                                                                                                                                                                                                                                                                                                                                                                                                                                                                                                                                                                                                                                                                                                                                                                                                                                                             | 42                                                                                                              | Tan weathered limestone                                    |                                       |                    | · · · · · · · · · · · · · · · · · · ·                                           |                                                |                                                                                          |  |  |
| 42                                                                                                                                                                                                                                                                                                                                                                                                                                                                                                                                                                                                                                                                                                                                                                                                                                                                                                                                                                                                                                                                                                                                                                                                                                                                                                                                                                                                                                                                                                                                                                                              | 50                                                                                                              | Dark gray weathered shale<br>Light tan weathered limestone |                                       |                    | <u>├</u>                                                                        |                                                |                                                                                          |  |  |
| 50                                                                                                                                                                                                                                                                                                                                                                                                                                                                                                                                                                                                                                                                                                                                                                                                                                                                                                                                                                                                                                                                                                                                                                                                                                                                                                                                                                                                                                                                                                                                                                                              | -                                                                                                               | Light tan weathered I                                      | ITTESTONE                             | Notes:             | LL                                                                              |                                                |                                                                                          |  |  |
|                                                                                                                                                                                                                                                                                                                                                                                                                                                                                                                                                                                                                                                                                                                                                                                                                                                                                                                                                                                                                                                                                                                                                                                                                                                                                                                                                                                                                                                                                                                                                                                                 |                                                                                                                 |                                                            |                                       |                    |                                                                                 |                                                |                                                                                          |  |  |
| This WWC-5 was updated on 3/5/2021.                                                                                                                                                                                                                                                                                                                                                                                                                                                                                                                                                                                                                                                                                                                                                                                                                                                                                                                                                                                                                                                                                                                                                                                                                                                                                                                                                                                                                                                                                                                                                             |                                                                                                                 |                                                            |                                       |                    |                                                                                 |                                                |                                                                                          |  |  |
| 11 CONTRACTOR'S OR LANDOWNER'S CERTIFICATION: This water well was constructed, reconstructed, or plugged                                                                                                                                                                                                                                                                                                                                                                                                                                                                                                                                                                                                                                                                                                                                                                                                                                                                                                                                                                                                                                                                                                                                                                                                                                                                                                                                                                                                                                                                                        |                                                                                                                 |                                                            |                                       |                    |                                                                                 |                                                |                                                                                          |  |  |
| under my jurisdiction and was completed on (mo-day-year) 9/28/20, and this record is true to the best of my knowledge and belief.                                                                                                                                                                                                                                                                                                                                                                                                                                                                                                                                                                                                                                                                                                                                                                                                                                                                                                                                                                                                                                                                                                                                                                                                                                                                                                                                                                                                                                                               |                                                                                                                 |                                                            |                                       |                    |                                                                                 |                                                |                                                                                          |  |  |
| Kansas Water Well Contractor's License No. 759                                                                                                                                                                                                                                                                                                                                                                                                                                                                                                                                                                                                                                                                                                                                                                                                                                                                                                                                                                                                                                                                                                                                                                                                                                                                                                                                                                                                                                                                                                                                                  |                                                                                                                 |                                                            |                                       |                    |                                                                                 |                                                |                                                                                          |  |  |
| Under the business name of KAZEK ENVIOLIMENTALLC                                                                                                                                                                                                                                                                                                                                                                                                                                                                                                                                                                                                                                                                                                                                                                                                                                                                                                                                                                                                                                                                                                                                                                                                                                                                                                                                                                                                                                                                                                                                                |                                                                                                                 |                                                            |                                       |                    |                                                                                 |                                                |                                                                                          |  |  |
| 1000 SW Jackson St., Suite 420, Topeka, Kansas 66612-1367. Mail one to Water Well Owner and retain one for your records. Telephone 785-296-5524.                                                                                                                                                                                                                                                                                                                                                                                                                                                                                                                                                                                                                                                                                                                                                                                                                                                                                                                                                                                                                                                                                                                                                                                                                                                                                                                                                                                                                                                |                                                                                                                 |                                                            |                                       |                    |                                                                                 |                                                |                                                                                          |  |  |
|                                                                                                                                                                                                                                                                                                                                                                                                                                                                                                                                                                                                                                                                                                                                                                                                                                                                                                                                                                                                                                                                                                                                                                                                                                                                                                                                                                                                                                                                                                                                                                                                 |                                                                                                                 | s., suite 420, Topeka, Kansa<br>s.gov/waterwell/index.html |                                       | KSA 82a-12         |                                                                                 |                                                | Revised 7/10/2015                                                                        |  |  |