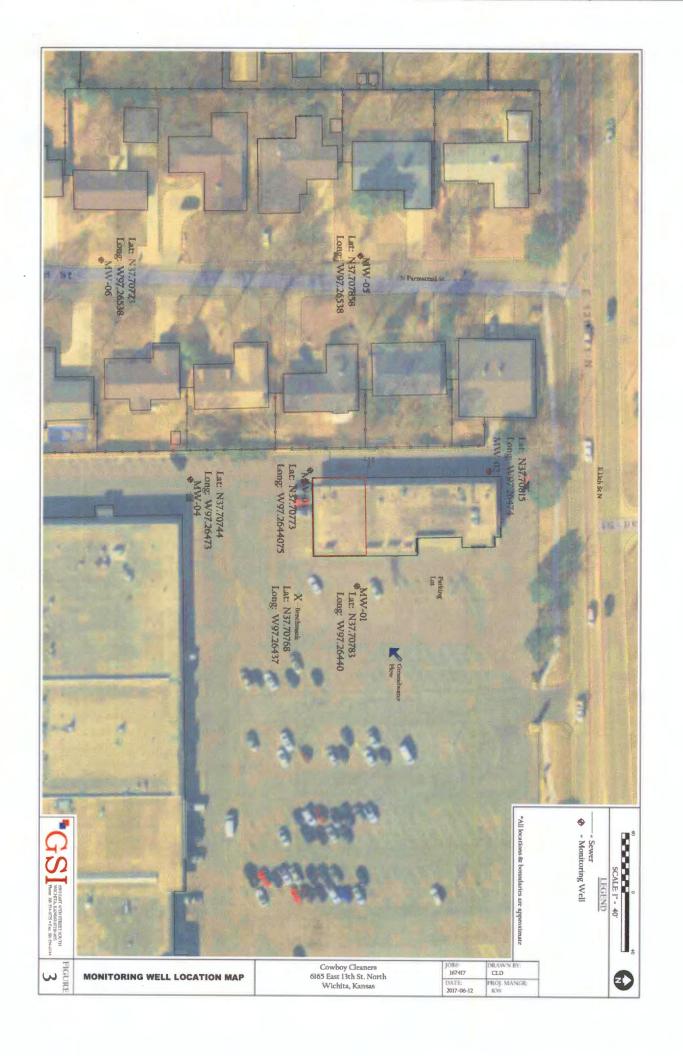

|            |                 |              |                          |  |  |
|                                                                                                                | Send one copy to WATER WELL OWNER and retain one for your records. Fee of \$5.00 for each constructed well.  KS Department of Health and Environment, Bureau of Water, Geology Section, 1000 SW Jackson St., Suite 420, Topeka, Kansas 66612-1367. Telephone 785-296-3565. |                                                                      |         |           |                                                                           |                                                |            |                 |              |                          |  |  |