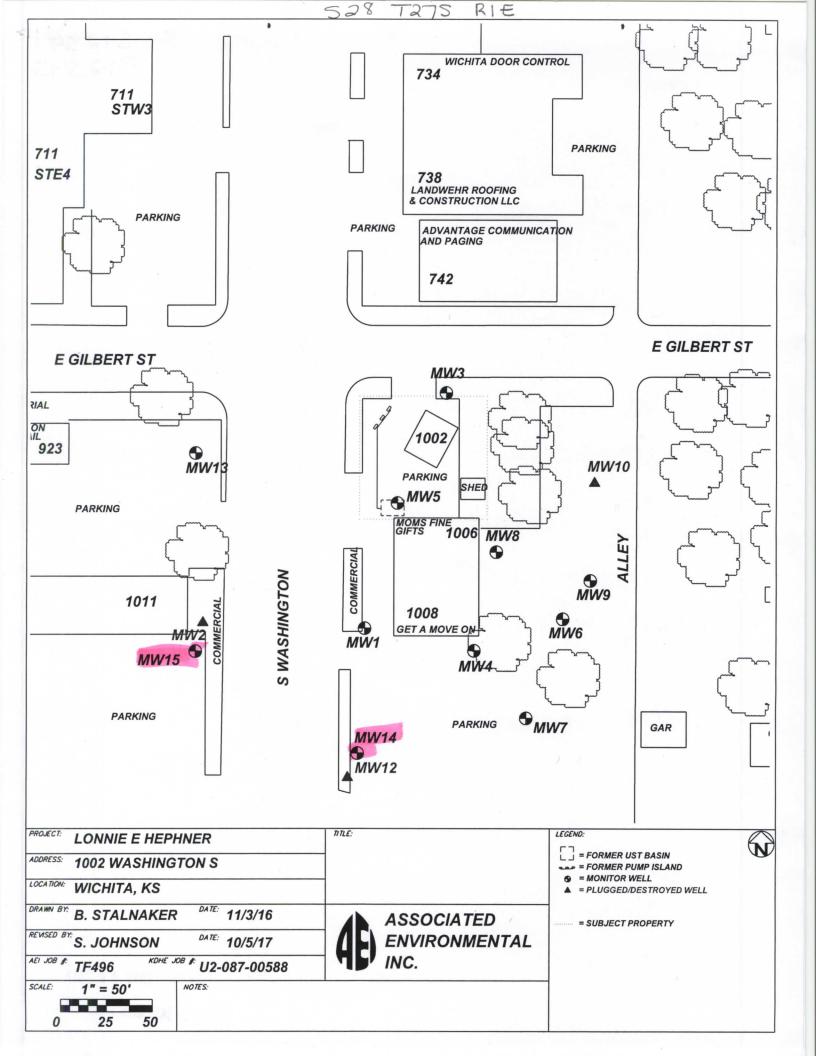

| County: Fraction: | = A/W Sec. 28 T 2/ S R / E                                                                                                           |
|---------------------------------------------------------------------------------------------------------------------------------------------------------------------------------------------------------------------------------------------------------------------------------------------------------------------------------------------------------------------------------------------------------------------------------------------------------------------------------------------------------------------------------------------------------------------------------------------------------------------------------------------------------------|--------------------------------------------------------------------------------------------------------------------------------------|
| CORRECTION(S) TO WATER WELL COMPLETION RECO                                                                                                                                                                                                                                                                                                                                                                                                                                                                                                                                                                                                                   | ORD (WWC-5) - to rectify lacking or incorrect information                                                                            |
| Owner: Lonnie Hepner                                                                                                                                                                                                                                                                                                                                                                                                                                                                                                                                                                                                                                          |                                                                                                                                      |
| If corrected, location was listed as:                                                                                                                                                                                                                                                                                                                                                                                                                                                                                                                                                                                                                         | Location changed to:                                                                                                                 |
| Section-Township-Range:                                                                                                                                                                                                                                                                                                                                                                                                                                                                                                                                                                                                                                       |                                                                                                                                      |
| Fraction (1/4 1/4 1/4):                                                                                                                                                                                                                                                                                                                                                                                                                                                                                                                                                                                                                                       |                                                                                                                                      |
| Other changes: Initial statements: Latitude: 8577.92,                                                                                                                                                                                                                                                                                                                                                                                                                                                                                                                                                                                                         | Longitude: 2244.42, NAD 83,                                                                                                          |
| Changed to: Latitude: 37.674219, Longit                                                                                                                                                                                                                                                                                                                                                                                                                                                                                                                                                                                                                       | ude:-97.32650/, WG584                                                                                                                |
| Comments:                                                                                                                                                                                                                                                                                                                                                                                                                                                                                                                                                                                                                                                     | ·                                                                                                                                    |
| Verification method: Wellsite address, attached given by Google Earth, KGS' LEOWEB' & Earth photos on KGS website  Submitted by: Kansas Geological Survey, Data Resources Library, 19  Kansas Dept. of Health & Environment, Bureau of Wa                                                                                                                                                                                                                                                                                                                                                                                                                     | Initials: DRA Date: 12/20/2017  On Constant Avenue, Lawrence, KS 66047-3724  Ster, 1000 SW Jackson, Suite 420, Topeka, KS 66612-1367 |