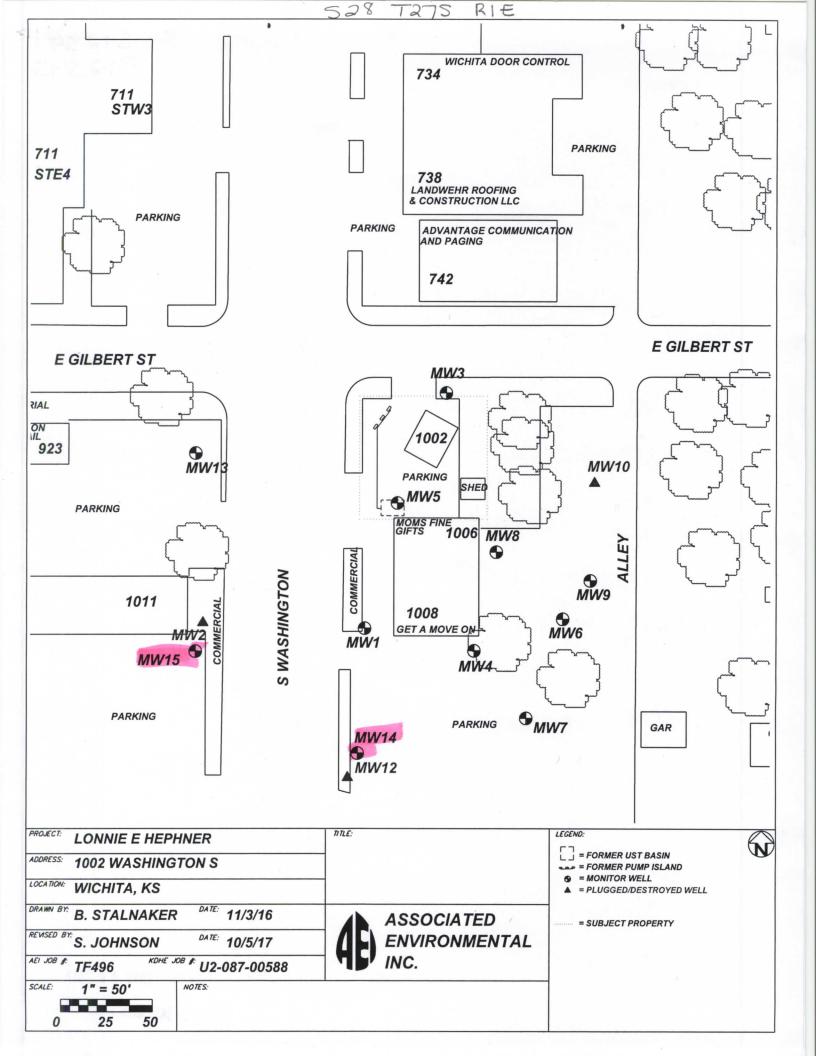

| County: Sedgwick Fraction: SW NW SK                                                                                                                                                                                                         | NE Sec. 28 T 27 S R / E                                                                                                                                                                                                               |  |  |  |  |  |  |  |  |
|---------------------------------------------------------------------------------------------------------------------------------------------------------------------------------------------------------------------------------------------|---------------------------------------------------------------------------------------------------------------------------------------------------------------------------------------------------------------------------------------|--|--|--|--|--|--|--|--|
| CORRECTION(S) TO WATER WELL COMPLETION RECO                                                                                                                                                                                                 | RD (WWC-5) - to rectify lacking or incorrect information                                                                                                                                                                              |  |  |  |  |  |  |  |  |
| Owner: Lonnie Hepner                                                                                                                                                                                                                        |                                                                                                                                                                                                                                       |  |  |  |  |  |  |  |  |
| If corrected, location was listed as:                                                                                                                                                                                                       | Location changed to:                                                                                                                                                                                                                  |  |  |  |  |  |  |  |  |
| Section-Township-Range: 28-275-/E                                                                                                                                                                                                           | 28-275-1E                                                                                                                                                                                                                             |  |  |  |  |  |  |  |  |
| Fraction (1/4 1/4 1/4): SE NE SE NW                                                                                                                                                                                                         | SW NW SW NE                                                                                                                                                                                                                           |  |  |  |  |  |  |  |  |
| Other changes: Initial statements: Latitude: 8502.46, Longitude: 2337.90, NAD83                                                                                                                                                             |                                                                                                                                                                                                                                       |  |  |  |  |  |  |  |  |
| Changed to:                                                                                                                                                                                                                                 | rngitude:-97.326/88, was 84                                                                                                                                                                                                           |  |  |  |  |  |  |  |  |
| Verification method: wellsite address, attack given by Google Earth, KGS "FOWER"  too! & aerial photos on KGS webs  Submitted by: Kansas Geological Survey, Data Resources Library, 19  Kansas Dept. of Health & Environment, Bureau of Wat | conversion tool, and mapping  Site map, latitude & longitude  Conversion tool, and mapping  Site Initials: DRL Date: 12/20/2017  230 Constant Avenue, Lawrence, KS 66047-3724  ter, 1000 SW Jackson, Suite 420, Topeka, KS 66612-1367 |  |  |  |  |  |  |  |  |

|                                                                                                          |                  |                                                                                          | Form V                                     | WWC-5                          | Div                    | ision of Water                                                                   |                                                       |                                         | MW14         |  |  |
|----------------------------------------------------------------------------------------------------------|------------------|------------------------------------------------------------------------------------------|--------------------------------------------|--------------------------------|------------------------|----------------------------------------------------------------------------------|-------------------------------------------------------|-----------------------------------------|--------------|--|--|
|                                                                                                          |                  |                                                                                          |                                            | e in Well Use                  |                        | ources App. N                                                                    |                                                       | Well ID                                 |              |  |  |
| 1 LOCATION OF WATER WELL:                                                                                |                  |                                                                                          | Fraction                                   |                                | tion Number            | Township Numl                                                                    |                                                       | ige Number                              |              |  |  |
| County: SEDGWICK SE1/4 NE 1/4 SE                                                                         |                  |                                                                                          |                                            |                                |                        |                                                                                  |                                                       |                                         |              |  |  |
| 2 WELL                                                                                                   | OWNER: I         | ast Name: HE                                                                             | PNER                                       | First: LONNIE                  |                        |                                                                                  | where well is located                                 |                                         |              |  |  |
|                                                                                                          |                  |                                                                                          |                                            |                                |                        | lirection from nearest town or intersection): If at owner's address, check here: |                                                       |                                         |              |  |  |
| Address: 1002 S. WASHINGTON                                                                              |                  |                                                                                          |                                            |                                | 1008 WASHINGTON AVE.   |                                                                                  |                                                       |                                         |              |  |  |
| Address: City: WICHITA State: KS ZIP: 67216                                                              |                  |                                                                                          |                                            |                                | 1000 WASHINGT SITE ALL |                                                                                  |                                                       |                                         |              |  |  |
| 3 LOCAT                                                                                                  | WICHITA          |                                                                                          |                                            |                                |                        |                                                                                  |                                                       |                                         |              |  |  |
| WITH "                                                                                                   |                  | 4 DEPTH                                                                                  | OF COM                                     | IPLETED WELL:                  | 25 ft                  |                                                                                  | de: 8502.4                                            |                                         |              |  |  |
|                                                                                                          | ON BOX:          |                                                                                          | Depth(s) Groundwater Encountered: 1)15 ft. |                                |                        |                                                                                  | Longitude: 2337.90 (decimal degrees)                  |                                         |              |  |  |
| 1                                                                                                        | N                | 2) ft. 3) ft., or 4) ☐ Dry Well                                                          |                                            |                                |                        | Horizontal Datum: ☐ WGS 84 ☐ NAD 83 ☐ NAD 27                                     |                                                       |                                         |              |  |  |
|                                                                                                          |                  | WELL'S STATIC WATER LEVEL: 15.23 ft.                                                     |                                            |                                |                        | Source for Latitude/Longitude:                                                   |                                                       |                                         |              |  |  |
| '                                                                                                        | '                | below land surface, measured on (mo-day-yr)  above land surface, measured on (mo-day-yr) |                                            |                                |                        | GPS (unit make/model:                                                            |                                                       |                                         |              |  |  |
| NW -x                                                                                                    | NE               |                                                                                          |                                            | vater was                      |                        | (WAAS enabled? ☐ Yes ☐ No) ■ Land Survey ☐ Topographic Map                       |                                                       |                                         |              |  |  |
| w                                                                                                        | E                |                                                                                          |                                            | s pumping                      |                        | Online Mapper:                                                                   |                                                       |                                         |              |  |  |
| 1 "1 '                                                                                                   | '                |                                                                                          |                                            | vater was                      |                        | Comme Mapper                                                                     |                                                       |                                         |              |  |  |
| sw                                                                                                       | SE               | after                                                                                    | hours                                      | s pumping                      | gpm                    |                                                                                  | . 1293.16                                             |                                         | 1            |  |  |
|                                                                                                          |                  | Estimated Y                                                                              | ield:                                      | gpm                            |                        | 6 Elevat                                                                         | ion: 1293.16 f                                        | . Ground                                | Level TOC    |  |  |
|                                                                                                          | S                | 1                                                                                        |                                            | in. to                         |                        | Source                                                                           | Source: ■ Land Survey ☐ GPS ☐ Topographic Map ☐ Other |                                         |              |  |  |
| •                                                                                                        | mile             |                                                                                          |                                            | in. to                         | ft.                    |                                                                                  |                                                       | • • • • • • • • • • • • • • • • • • • • |              |  |  |
|                                                                                                          |                  | O BE USED                                                                                |                                            |                                |                        | 10 🗖 00                                                                          | E: 11 W . C                                           |                                         |              |  |  |
| 1. Domestic                                                                                              |                  |                                                                                          |                                            | ter Supply: well ID            |                        |                                                                                  | Field Water Supply: 1                                 |                                         |              |  |  |
| House                                                                                                    | hold<br>& Garden | 6. L                                                                                     | Dewaterin                                  | g: how many wells?             |                        |                                                                                  | lole: well IDsed 🔲 Uncased 🔲                          |                                         |              |  |  |
| Livest                                                                                                   |                  | /. L                                                                                     | J Aquilei K<br>J Monitorin                 | echarge: well ID<br>g: well ID | N14                    |                                                                                  | ermal: how many bore                                  |                                         |              |  |  |
| 2. Irrigat                                                                                               |                  |                                                                                          |                                            | al Remediation: well I         |                        |                                                                                  | sed Loop  Horizon                                     |                                         |              |  |  |
| 3. Feedlo                                                                                                |                  |                                                                                          | Air Sparge                                 |                                |                        |                                                                                  | en Loop   Surface D                                   |                                         |              |  |  |
| 4. Indust                                                                                                |                  |                                                                                          | Recovery                                   |                                |                        |                                                                                  | ner (specify):                                        |                                         |              |  |  |
| _                                                                                                        |                  | riological sar                                                                           | mnle subr                                  | nitted to KDHE?                | Ves No                 |                                                                                  |                                                       |                                         |              |  |  |
|                                                                                                          |                  | ?  Yes                                                                                   |                                            | intica to Rapine.              | 103                    | 11 yes, date                                                                     | sample was saonne                                     | Ju                                      |              |  |  |
|                                                                                                          |                  |                                                                                          |                                            | C Other                        | CASI                   | JG IOINTS                                                                        | □ Glued □ Clampe                                      | d D Welde                               | d Threaded   |  |  |
|                                                                                                          |                  |                                                                                          |                                            |                                |                        |                                                                                  |                                                       |                                         |              |  |  |
| Casing diameter                                                                                          |                  |                                                                                          |                                            |                                |                        |                                                                                  |                                                       |                                         |              |  |  |
|                                                                                                          |                  | R PERFORA                                                                                |                                            |                                |                        |                                                                                  |                                                       |                                         |              |  |  |
| ☐ Steel ☐ Stainless Steel ☐ Fiberglass ■ PVC ☐ Other (Specify)                                           |                  |                                                                                          |                                            |                                |                        |                                                                                  |                                                       |                                         |              |  |  |
| ☐ Brass ☐ Galvanized Steel ☐ Concrete tile ☐ None used (open hole)                                       |                  |                                                                                          |                                            |                                |                        |                                                                                  |                                                       |                                         |              |  |  |
| SCREEN OR PERFORATION OPENINGS ARE:                                                                      |                  |                                                                                          |                                            |                                |                        |                                                                                  |                                                       |                                         |              |  |  |
| ☐ Continuous Slot ■ Mill Slot ☐ Gauze Wrapped ☐ Torch Cut ☐ Drilled Holes ☐ Other (Specify)              |                  |                                                                                          |                                            |                                |                        |                                                                                  |                                                       |                                         |              |  |  |
| ☐ Louvered Shutter ☐ Key Punched ☐ Wire Wrapped ☐ Saw Cut ☐ None (Open Hole)                             |                  |                                                                                          |                                            |                                |                        |                                                                                  |                                                       |                                         |              |  |  |
| SCREEN-PERFORATED INTERVALS: From                                                                        |                  |                                                                                          |                                            |                                |                        |                                                                                  |                                                       |                                         |              |  |  |
| G                                                                                                        | RAVELPA          | CK INTERV                                                                                | ALS: Fron                                  | 1! ft. to4.9                   | ft., From .            | It. to                                                                           | te Surface Comple                                     | It. to                                  | n.           |  |  |
| 9 GROUT                                                                                                  | MATERI           | AL: Neat                                                                                 | cement _                                   | Cement grout B                 | entonite (             | other Solicie                                                                    | te ouriace comple                                     |                                         |              |  |  |
|                                                                                                          |                  |                                                                                          |                                            | ft., From1                     | π. το                  | π., From .                                                                       | п. то                                                 | п.                                      |              |  |  |
| Nearest sou                                                                                              | •                | le contaminati                                                                           | i <b>on:</b><br>Lateral Line               | s 🔲 Pit Privy                  |                        | Livestock Per                                                                    | s                                                     | icide Storage                           |              |  |  |
| Sewer                                                                                                    |                  |                                                                                          | Cess Pool                                  | Sewage La                      | _                      | Fuel Storage                                                                     | _                                                     | loned Water                             |              |  |  |
|                                                                                                          | ight Sewer Li    | _                                                                                        | Seepage Pit                                |                                |                        | Fertilizer Stor                                                                  |                                                       | ell/Gas Well                            |              |  |  |
| Other                                                                                                    | (Specify)        |                                                                                          |                                            |                                |                        |                                                                                  | _                                                     |                                         |              |  |  |
|                                                                                                          |                  |                                                                                          |                                            | Distance from w                | ell?                   |                                                                                  |                                                       |                                         |              |  |  |
| 10 FROM                                                                                                  | TO               |                                                                                          | LITHOLO                                    | GIC LOG                        | FROM                   | TO                                                                               | LITHO. LOG (cont.) o                                  | r PLUGGIN                               | G INTERVALS  |  |  |
| 0                                                                                                        |                  | GRAVEL                                                                                   |                                            |                                |                        |                                                                                  |                                                       |                                         |              |  |  |
| .5                                                                                                       |                  | SILTY CLAY                                                                               | '                                          |                                |                        |                                                                                  |                                                       |                                         |              |  |  |
| 8                                                                                                        | 25               | SAND                                                                                     |                                            |                                |                        |                                                                                  |                                                       |                                         |              |  |  |
|                                                                                                          |                  |                                                                                          |                                            |                                |                        |                                                                                  |                                                       |                                         |              |  |  |
|                                                                                                          |                  |                                                                                          |                                            |                                |                        |                                                                                  |                                                       |                                         |              |  |  |
|                                                                                                          |                  |                                                                                          |                                            |                                |                        |                                                                                  |                                                       |                                         |              |  |  |
|                                                                                                          |                  |                                                                                          |                                            |                                | Notes:                 |                                                                                  |                                                       |                                         |              |  |  |
|                                                                                                          |                  |                                                                                          |                                            |                                |                        |                                                                                  |                                                       |                                         |              |  |  |
|                                                                                                          |                  |                                                                                          |                                            |                                |                        |                                                                                  |                                                       |                                         |              |  |  |
| 11 CONTRACTOR'S OR LANDOWNER'S CERTIFICATION: This water well was constructed, reconstructed, or plugged |                  |                                                                                          |                                            |                                |                        |                                                                                  |                                                       |                                         |              |  |  |
| under my jurisdiction and was completed on (mo-day-year) 9/12/17                                         |                  |                                                                                          |                                            |                                |                        |                                                                                  |                                                       |                                         |              |  |  |
| Kansas Wa                                                                                                | uer well Co      | niractor's Lic                                                                           | IATED E                                    | NVIRONMENTAL                   | aler well Red          | ora was com                                                                      | The second second                                     | CANODACTION CONTRACTOR                  | <b>3</b> 3.6 |  |  |
| Mail                                                                                                     | 1 white conv al  | ong with a fee of                                                                        | \$5.00 for eac                             | ch constructed well to: Ka     | nsas Department        | of Health and I                                                                  | Environment, Bureau of V                              | /ater, GWTS                             | Section,     |  |  |
| under the business name of ASSOCIATED ENVIRONMENTAL INC                                                  |                  |                                                                                          |                                            |                                |                        |                                                                                  |                                                       |                                         |              |  |  |
|                                                                                                          |                  |                                                                                          |                                            |                                |                        |                                                                                  |                                                       |                                         | 7/10/2015    |  |  |