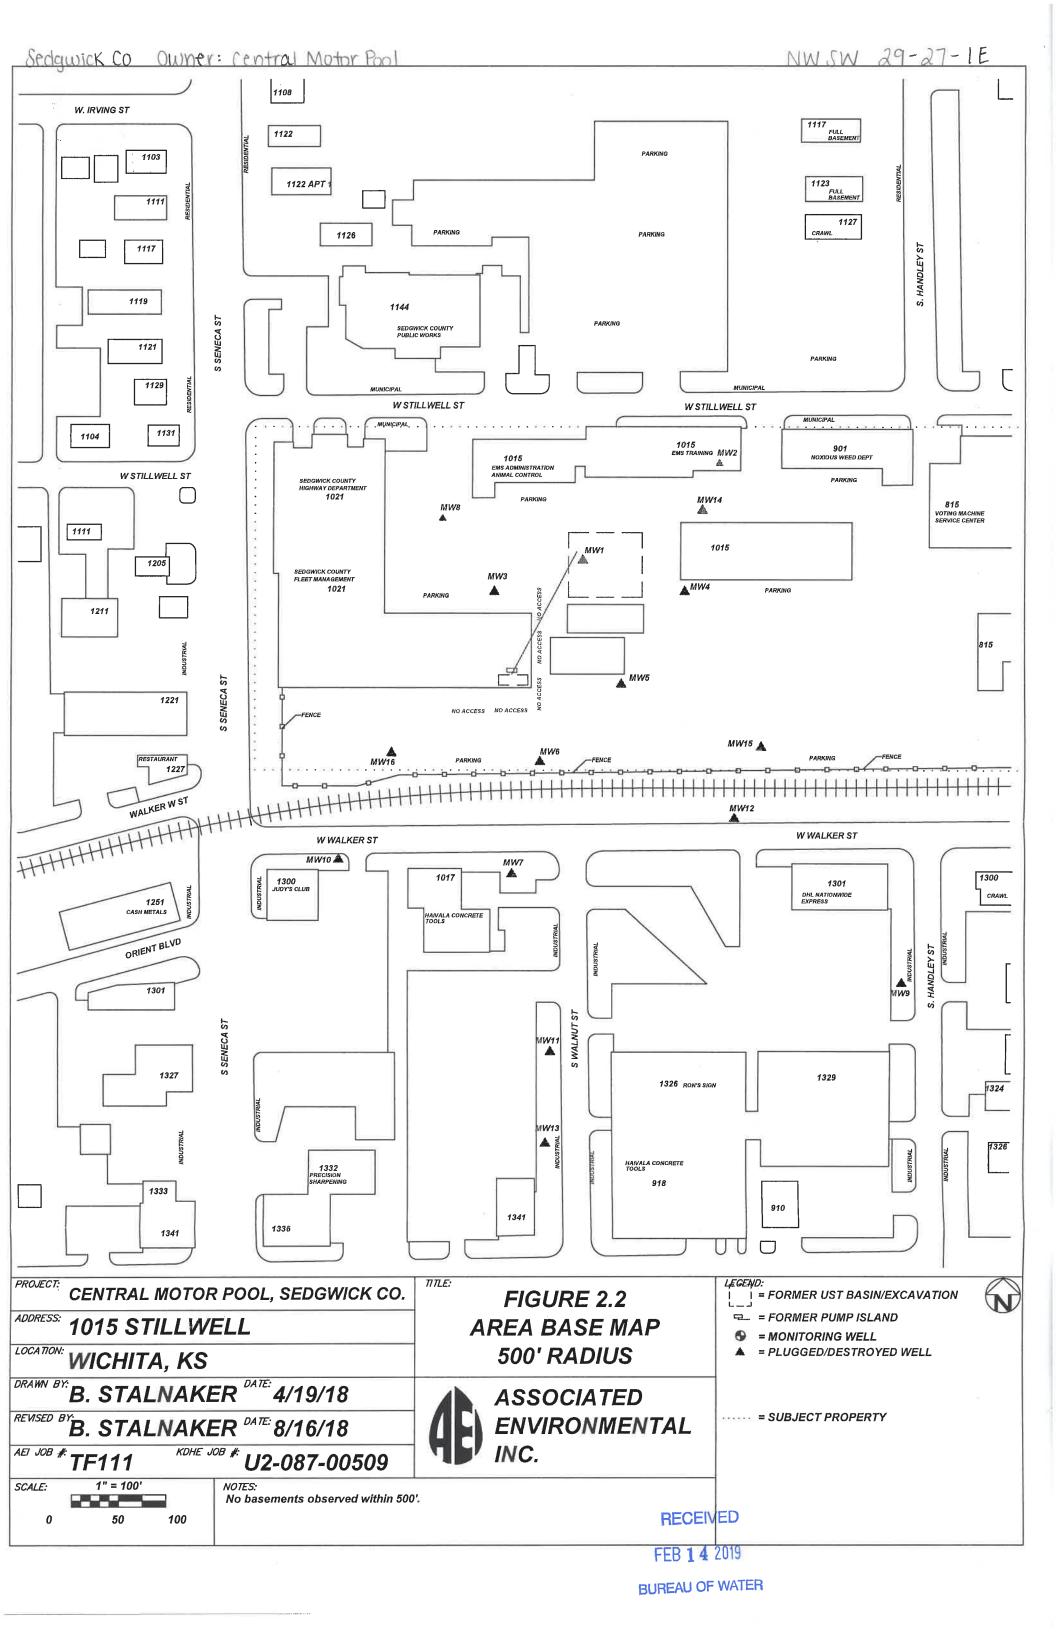

| w                                                                                                              | ATER WELL DIE                                                                                                                                                              | JGGING RECORD                                                    | Form W/W          | C-5P                                                            | KCV 67                                                                                 | a-1212 ID No      | MW-15                        |  |
|----------------------------------------------------------------------------------------------------------------|----------------------------------------------------------------------------------------------------------------------------------------------------------------------------|------------------------------------------------------------------|-------------------|-----------------------------------------------------------------|----------------------------------------------------------------------------------------|-------------------|------------------------------|--|
| 1                                                                                                              | LOCATION OF WATI                                                                                                                                                           | ER WELL: Fraction                                                |                   | Section                                                         | Number                                                                                 | Township Numl     | ber Range Number             |  |
|                                                                                                                |                                                                                                                                                                            |                                                                  | 1/4 NW 1/4 SW 1/2 | 4 29                                                            | aitionina (                                                                            |                   | 1 DE W                       |  |
|                                                                                                                |                                                                                                                                                                            | Well Location; if unknown, di<br>wn or intersection: If at owner |                   | Latitude:                                                       | Global Positioning Systems (GPS) information:  Latitude: 37.66991 (in decimal degrees) |                   |                              |  |
|                                                                                                                | check here                                                                                                                                                                 |                                                                  |                   | Longitude: 97.35088 (in decimal degrees) Elevation: 1290.43 TOC |                                                                                        |                   |                              |  |
|                                                                                                                |                                                                                                                                                                            |                                                                  |                   | Horizontal Datum: WGS84, NAD83, NAD27                           |                                                                                        |                   |                              |  |
|                                                                                                                |                                                                                                                                                                            |                                                                  |                   |                                                                 | Collection Method:                                                                     |                   |                              |  |
| 2                                                                                                              | WATER WELL OWNER: Central Motor Pool                                                                                                                                       |                                                                  |                   |                                                                 | GPS unit (Make/Model:                                                                  |                   |                              |  |
|                                                                                                                | RR#, St. Address, Box #: 1015 Stillwell City, State ZIP Code: Wichita, KS 67213                                                                                            |                                                                  |                   |                                                                 | Est. Accuracy:                                                                         |                   |                              |  |
| _                                                                                                              | Est. Accuracy. 2 15 m, 2 5-15 m, 2 5-15 m, 2 5-15 m                                                                                                                        |                                                                  |                   |                                                                 |                                                                                        |                   |                              |  |
| 3                                                                                                              | MARK WELL'S LOCATION 4 DEPTH OF WELL 20.06 ft.                                                                                                                             |                                                                  |                   |                                                                 |                                                                                        |                   |                              |  |
|                                                                                                                | BOX: WELL'S STATIC WATER LEVEL 12.43 ft                                                                                                                                    |                                                                  |                   |                                                                 |                                                                                        |                   |                              |  |
|                                                                                                                | WELL WAS USED AS:                                                                                                                                                          |                                                                  |                   |                                                                 |                                                                                        |                   |                              |  |
|                                                                                                                | NW NE Domestic Public Water Supply Dewatering                                                                                                                              |                                                                  |                   |                                                                 |                                                                                        |                   |                              |  |
| V                                                                                                              | W Irrigation Oil Field Water Supply Monitoring Domestic (Lawn & Garden) Injection Well                                                                                     |                                                                  |                   |                                                                 |                                                                                        |                   |                              |  |
|                                                                                                                | X   SW   SE   Industrial   Air Conditioning   Other                                                                                                                        |                                                                  |                   |                                                                 |                                                                                        |                   |                              |  |
|                                                                                                                | Was a chemical/bacteriological sample submitted to Department? Yes No                                                                                                      |                                                                  |                   |                                                                 |                                                                                        |                   |                              |  |
|                                                                                                                | S                                                                                                                                                                          |                                                                  |                   |                                                                 |                                                                                        |                   |                              |  |
| 5                                                                                                              | TYPE OF BLANK CASING USED:                                                                                                                                                 |                                                                  |                   |                                                                 |                                                                                        |                   |                              |  |
|                                                                                                                | Steel RMP (SR) Wrought Fiberglass Other (Specify below)                                                                                                                    |                                                                  |                   |                                                                 |                                                                                        |                   |                              |  |
|                                                                                                                | PVC Asbestos-Cement Concrete Tile                                                                                                                                          |                                                                  |                   |                                                                 |                                                                                        |                   |                              |  |
|                                                                                                                | Blank casing diameter 2 in. Was casing pulled? Yes No If yes, how much 3 ft                                                                                                |                                                                  |                   |                                                                 |                                                                                        |                   |                              |  |
|                                                                                                                | Casing height above or below land surface 36 in.                                                                                                                           |                                                                  |                   |                                                                 |                                                                                        |                   |                              |  |
| 6 GROUT PLUG MATERIAL:                                                                                         |                                                                                                                                                                            |                                                                  |                   |                                                                 |                                                                                        |                   |                              |  |
| 0                                                                                                              |                                                                                                                                                                            |                                                                  |                   |                                                                 |                                                                                        |                   |                              |  |
|                                                                                                                | Grout Plug Intervals: From 3 ft. to 20.06 ft., From ft. to ft., From ft., From ft. to ft.                                                                                  |                                                                  |                   |                                                                 |                                                                                        |                   |                              |  |
|                                                                                                                | What is the nearest source of possible contamination:                                                                                                                      |                                                                  |                   |                                                                 |                                                                                        |                   |                              |  |
|                                                                                                                | Septic tank Sewer lines  Seepage pit Pit privy  Fuel storage Fuel storage  Other (specify below)                                                                           |                                                                  |                   |                                                                 |                                                                                        |                   |                              |  |
|                                                                                                                | Watertight sewer lines Sewage lagoon Insecticide storage                                                                                                                   |                                                                  |                   |                                                                 |                                                                                        |                   |                              |  |
|                                                                                                                | Lateral lines Feedyard Abandoned water well Direction from well? West  Cess pool Livestock pens Oil well/Gas well How many feet? 400                                       |                                                                  |                   |                                                                 |                                                                                        |                   |                              |  |
|                                                                                                                |                                                                                                                                                                            |                                                                  |                   |                                                                 |                                                                                        |                   |                              |  |
|                                                                                                                | FROM TO                                                                                                                                                                    | PLUGGING MAT                                                     | ERIALS            | FROM                                                            | TO                                                                                     | PLUGG             | GING MATERIALS               |  |
|                                                                                                                | 0 0.5<br>0.5 3                                                                                                                                                             | Asphalt Compacted silt/clay                                      |                   |                                                                 |                                                                                        | -                 | ,                            |  |
|                                                                                                                | 3 20.06                                                                                                                                                                    | Hydrated Bentonite chi                                           | os                |                                                                 |                                                                                        | U2-087-00509      |                              |  |
|                                                                                                                |                                                                                                                                                                            |                                                                  |                   |                                                                 |                                                                                        |                   |                              |  |
|                                                                                                                |                                                                                                                                                                            |                                                                  |                   |                                                                 |                                                                                        |                   |                              |  |
|                                                                                                                |                                                                                                                                                                            |                                                                  |                   |                                                                 |                                                                                        |                   |                              |  |
| 7                                                                                                              | 7 CONTRACTOR'S OR LANDOWNER'S CERTIFICATION: This water well was plugged under my jurisdiction and was                                                                     |                                                                  |                   |                                                                 |                                                                                        |                   |                              |  |
| completed on (mo/day/year) 2-5-19 and this record is true to the best of my knowledge and belief. Kansas Water |                                                                                                                                                                            |                                                                  |                   |                                                                 |                                                                                        |                   |                              |  |
|                                                                                                                | Well Contractor's License No. 585 . This Water Well Record was completed on (mo/day/year) 2-11-19 under the business name of Associated Environmental, Inc. by (signature) |                                                                  |                   |                                                                 |                                                                                        |                   |                              |  |
| -                                                                                                              |                                                                                                                                                                            |                                                                  |                   |                                                                 |                                                                                        | Day of the second | 7                            |  |
| S                                                                                                              |                                                                                                                                                                            |                                                                  |                   |                                                                 |                                                                                        |                   | Street, Ste. 420, Topeka, KS |  |
|                                                                                                                | 66612-1367. Send one copy to WATER WELL OWNER and retain one for your records.  Visit us at http://www.kdheks.gov/waterwell/index.html Telephone 785-296-5524              |                                                                  |                   |                                                                 |                                                                                        |                   |                              |  |

KSA82a-1212

Revised 1/20/2015