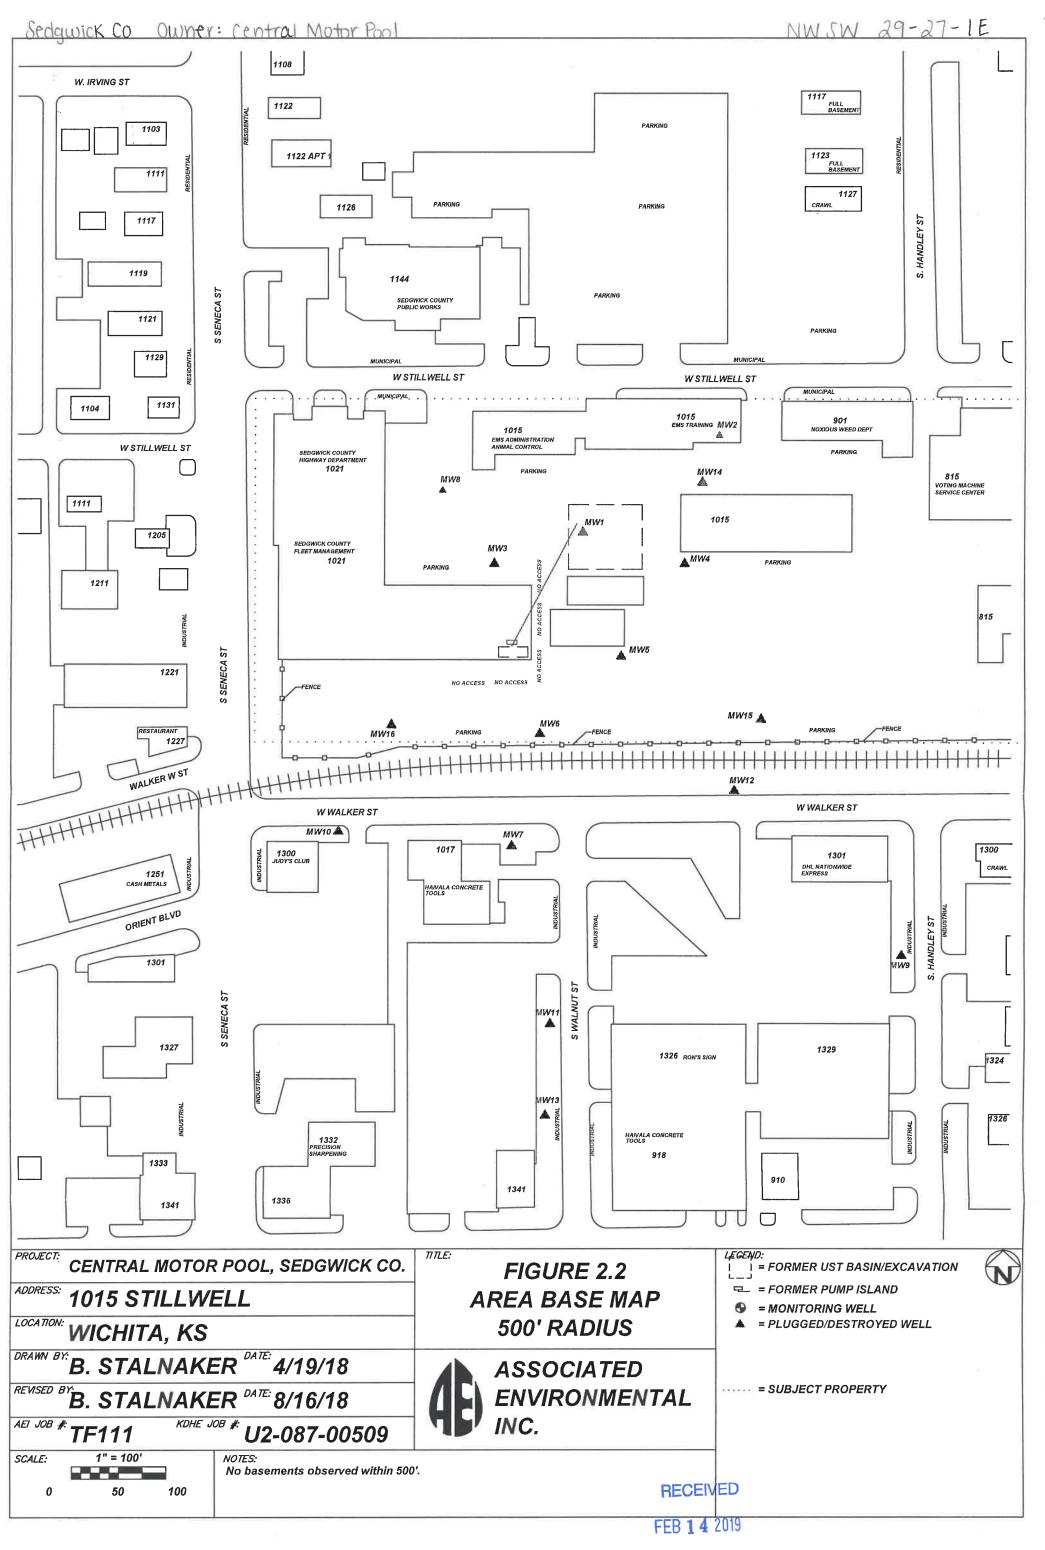

| w                                                                                                                                                                                                              | ATER WELL PLUGGING                                                                                      | RECORD For                                                                                                | m WW                                                                           | C-5P                                                                   | KS4 81      | a-1212 m          | NO. [    | MW-9           |             |  |  |  |  |
|----------------------------------------------------------------------------------------------------------------------------------------------------------------------------------------------------------------|---------------------------------------------------------------------------------------------------------|-----------------------------------------------------------------------------------------------------------|--------------------------------------------------------------------------------|------------------------------------------------------------------------|-------------|-------------------|----------|----------------|-------------|--|--|--|--|
| 1                                                                                                                                                                                                              | LOCATION OF WATER WELL:                                                                                 | Fraction                                                                                                  |                                                                                | Section                                                                |             | Township Nu       | mber     | Range Nu       |             |  |  |  |  |
|                                                                                                                                                                                                                | County: Sedgwick                                                                                        | 1/4 SW1/4 NW                                                                                              |                                                                                |                                                                        | oitioning   | T 27              | S 1      |                | E W         |  |  |  |  |
|                                                                                                                                                                                                                | Street/Rural Address of Well Location<br>direction from nearest town or intersec                        |                                                                                                           | Global Positioning Systems (GPS) information:<br>Latitude:(in decimal degrees) |                                                                        |             |                   |          |                |             |  |  |  |  |
|                                                                                                                                                                                                                |                                                                                                         | Longitude:(in decimal degrees)                                                                            |                                                                                |                                                                        |             |                   |          |                |             |  |  |  |  |
|                                                                                                                                                                                                                | check here 100 ft south of Walker St. on west side of<br>Handley St.                                    |                                                                                                           |                                                                                | Elevation: <u>1289.61 TOC</u><br>Horizontal Datum: WGS84, NAD83, NAD27 |             |                   |          |                |             |  |  |  |  |
|                                                                                                                                                                                                                |                                                                                                         | Collection Method:                                                                                        |                                                                                |                                                                        |             |                   |          |                |             |  |  |  |  |
| 2                                                                                                                                                                                                              | WATER WELL OWNER: Cen                                                                                   | GPS unit (Make/Model:                                                                                     |                                                                                |                                                                        |             |                   |          |                |             |  |  |  |  |
|                                                                                                                                                                                                                | RR#, St. Address, Box #: 1015 S                                                                         | Digital Map/Photo, $\Box$ Topographic Map, $\blacksquare$ Land SurveyEst. Accuracy: $\blacksquare$ < 3 m, |                                                                                |                                                                        |             |                   |          |                |             |  |  |  |  |
|                                                                                                                                                                                                                | City, State ZIP Code: Wichita, H                                                                        |                                                                                                           |                                                                                |                                                                        |             |                   |          |                |             |  |  |  |  |
| 3                                                                                                                                                                                                              | MARK WELL'S LOCATION 4 DEPTH OF WELL <u>18.81</u> ft.<br>WITH AN "X" IN SECTION                         |                                                                                                           |                                                                                |                                                                        |             |                   |          |                |             |  |  |  |  |
|                                                                                                                                                                                                                | WITH AN "X" IN SECTION<br>BOX: WELL'S STATIC WATER LEVEL <u>12.33</u> ft                                |                                                                                                           |                                                                                |                                                                        |             |                   |          |                |             |  |  |  |  |
|                                                                                                                                                                                                                | N WELL WAS USED AS:                                                                                     |                                                                                                           |                                                                                |                                                                        |             |                   |          |                |             |  |  |  |  |
|                                                                                                                                                                                                                | NW NE Domestic Dublic Water Supply Dewatering                                                           |                                                                                                           |                                                                                |                                                                        |             |                   |          |                |             |  |  |  |  |
|                                                                                                                                                                                                                |                                                                                                         | Irrigation                                                                                                |                                                                                |                                                                        | Water Supp  |                   | Monitor  |                |             |  |  |  |  |
| V                                                                                                                                                                                                              | V E                                                                                                     | Feedlot                                                                                                   |                                                                                |                                                                        |             | Garden)           | Injectio |                |             |  |  |  |  |
|                                                                                                                                                                                                                | xw SE Industrial L Air Conditioning L Other                                                             |                                                                                                           |                                                                                |                                                                        |             |                   |          |                |             |  |  |  |  |
|                                                                                                                                                                                                                | Was a chemical/bacteriological sample submitted to Department? Yes 🗌 No 🗹                               |                                                                                                           |                                                                                |                                                                        |             |                   |          |                |             |  |  |  |  |
| 5                                                                                                                                                                                                              | 5 TYPE OF BLANK CASING USED:                                                                            |                                                                                                           |                                                                                |                                                                        |             |                   |          |                |             |  |  |  |  |
|                                                                                                                                                                                                                |                                                                                                         |                                                                                                           |                                                                                |                                                                        |             |                   |          |                |             |  |  |  |  |
|                                                                                                                                                                                                                | Steel  RMP (SR)  Wrought  Fiberglass  Other (Specify below)    PVC  ABS  Asbestos-Cement  Concrete Tile |                                                                                                           |                                                                                |                                                                        |             |                   |          |                |             |  |  |  |  |
|                                                                                                                                                                                                                |                                                                                                         |                                                                                                           |                                                                                | _                                                                      | -           |                   |          |                |             |  |  |  |  |
|                                                                                                                                                                                                                | Blank casing diameter 2 in. Was casing pulled? Yes 🗹 No 🗌 If yes, how much <u>3 ft</u>                  |                                                                                                           |                                                                                |                                                                        |             |                   |          |                |             |  |  |  |  |
|                                                                                                                                                                                                                | Casing height above or below land surface <u>36</u> in.                                                 |                                                                                                           |                                                                                |                                                                        |             |                   |          |                |             |  |  |  |  |
| 6                                                                                                                                                                                                              | GROUT PLUG MATERIAL:                                                                                    | □ Neat cement                                                                                             | $\Box_{\text{Ceme}}$                                                           | nt grout                                                               | Benton      | $\Box_{\rm Othe}$ | r        |                |             |  |  |  |  |
|                                                                                                                                                                                                                | Grout Plug Intervals: From 3                                                                            |                                                                                                           |                                                                                |                                                                        |             |                   |          | A to           |             |  |  |  |  |
|                                                                                                                                                                                                                | Grout Flug intervals: From <u>5</u>                                                                     | II. 10 <u>10.01</u> II.,                                                                                  | FIOL                                                                           | ۱<br>۱۱                                                                |             | IL., FIOII        | I        | n. to          | 11.         |  |  |  |  |
|                                                                                                                                                                                                                | What is the nearest source of possi                                                                     |                                                                                                           |                                                                                |                                                                        | _           | 01 (              |          |                |             |  |  |  |  |
|                                                                                                                                                                                                                |                                                                                                         | Seepage pit<br>Pit privy                                                                                  | Fuel st<br>Fertiliz                                                            | orage<br>er storage                                                    |             | Other (specify b  | below)   |                |             |  |  |  |  |
| 1                                                                                                                                                                                                              | Watertight sewer lines                                                                                  | Sewage lagoon                                                                                             | Insectio                                                                       | cide storage                                                           |             | - <u></u>         |          |                |             |  |  |  |  |
|                                                                                                                                                                                                                |                                                                                                         | Feedyard                                                                                                  |                                                                                | oned water v                                                           |             | rection from we   |          | t              |             |  |  |  |  |
|                                                                                                                                                                                                                | Cess pool                                                                                               | Livestock pens                                                                                            | Oil wel                                                                        | l/Gas well                                                             | H           | ow many feet?     | 20       |                |             |  |  |  |  |
|                                                                                                                                                                                                                | FROM TO PLU                                                                                             | GGING MATERIAI                                                                                            | S                                                                              | FROM                                                                   | ТО          | PLUC              | GING N   | <b>IATERIA</b> | LS          |  |  |  |  |
|                                                                                                                                                                                                                | 0 3 Compacte                                                                                            |                                                                                                           |                                                                                |                                                                        |             |                   |          |                |             |  |  |  |  |
|                                                                                                                                                                                                                | 3 18.81 Hydrated E                                                                                      | Bentonite chips                                                                                           |                                                                                |                                                                        |             |                   |          |                |             |  |  |  |  |
|                                                                                                                                                                                                                |                                                                                                         |                                                                                                           |                                                                                |                                                                        |             | U2-087-0050       | 9        |                |             |  |  |  |  |
|                                                                                                                                                                                                                |                                                                                                         |                                                                                                           |                                                                                |                                                                        |             |                   |          |                |             |  |  |  |  |
|                                                                                                                                                                                                                |                                                                                                         |                                                                                                           |                                                                                |                                                                        |             |                   |          |                |             |  |  |  |  |
|                                                                                                                                                                                                                |                                                                                                         |                                                                                                           |                                                                                |                                                                        |             |                   |          |                |             |  |  |  |  |
| 7                                                                                                                                                                                                              | CONTRACTOR'S OR LANDO                                                                                   | WNER'S CERTIFI                                                                                            | CATION                                                                         | : This wa                                                              | ater well   | was plugged u     | nder my  | jurisdicti     | on and was  |  |  |  |  |
| co                                                                                                                                                                                                             | mpleted on (mo/day/year) 2-5-19                                                                         | and                                                                                                       | this reco                                                                      | ord is true t                                                          | to the best | t of my knowle    | dge and  | belief. K      | ansas Water |  |  |  |  |
| Well Contractor's License No. 585 . This Water Well Record was completed on (mo/day/year)211-79 under the business name of Associated Environmental, Inc. by (signature)                                       |                                                                                                         |                                                                                                           |                                                                                |                                                                        |             |                   |          |                |             |  |  |  |  |
|                                                                                                                                                                                                                |                                                                                                         |                                                                                                           |                                                                                |                                                                        |             |                   |          |                |             |  |  |  |  |
| Send one white copy to Kansas Department of Health & Environment, Geology Section, 1000 SW Jackson Street, Ste. 420, Topeka, KS 66612-1367. Send one copy to WATER WELL OWNER and retain one for your records. |                                                                                                         |                                                                                                           |                                                                                |                                                                        |             |                   |          |                |             |  |  |  |  |
|                                                                                                                                                                                                                | Visit us at http://www.kdheks.gov/waterwell/index.html Telephone 785-296-5524.                          |                                                                                                           |                                                                                |                                                                        |             |                   |          |                |             |  |  |  |  |
| 1                                                                                                                                                                                                              |                                                                                                         | _                                                                                                         |                                                                                |                                                                        |             |                   |          |                |             |  |  |  |  |