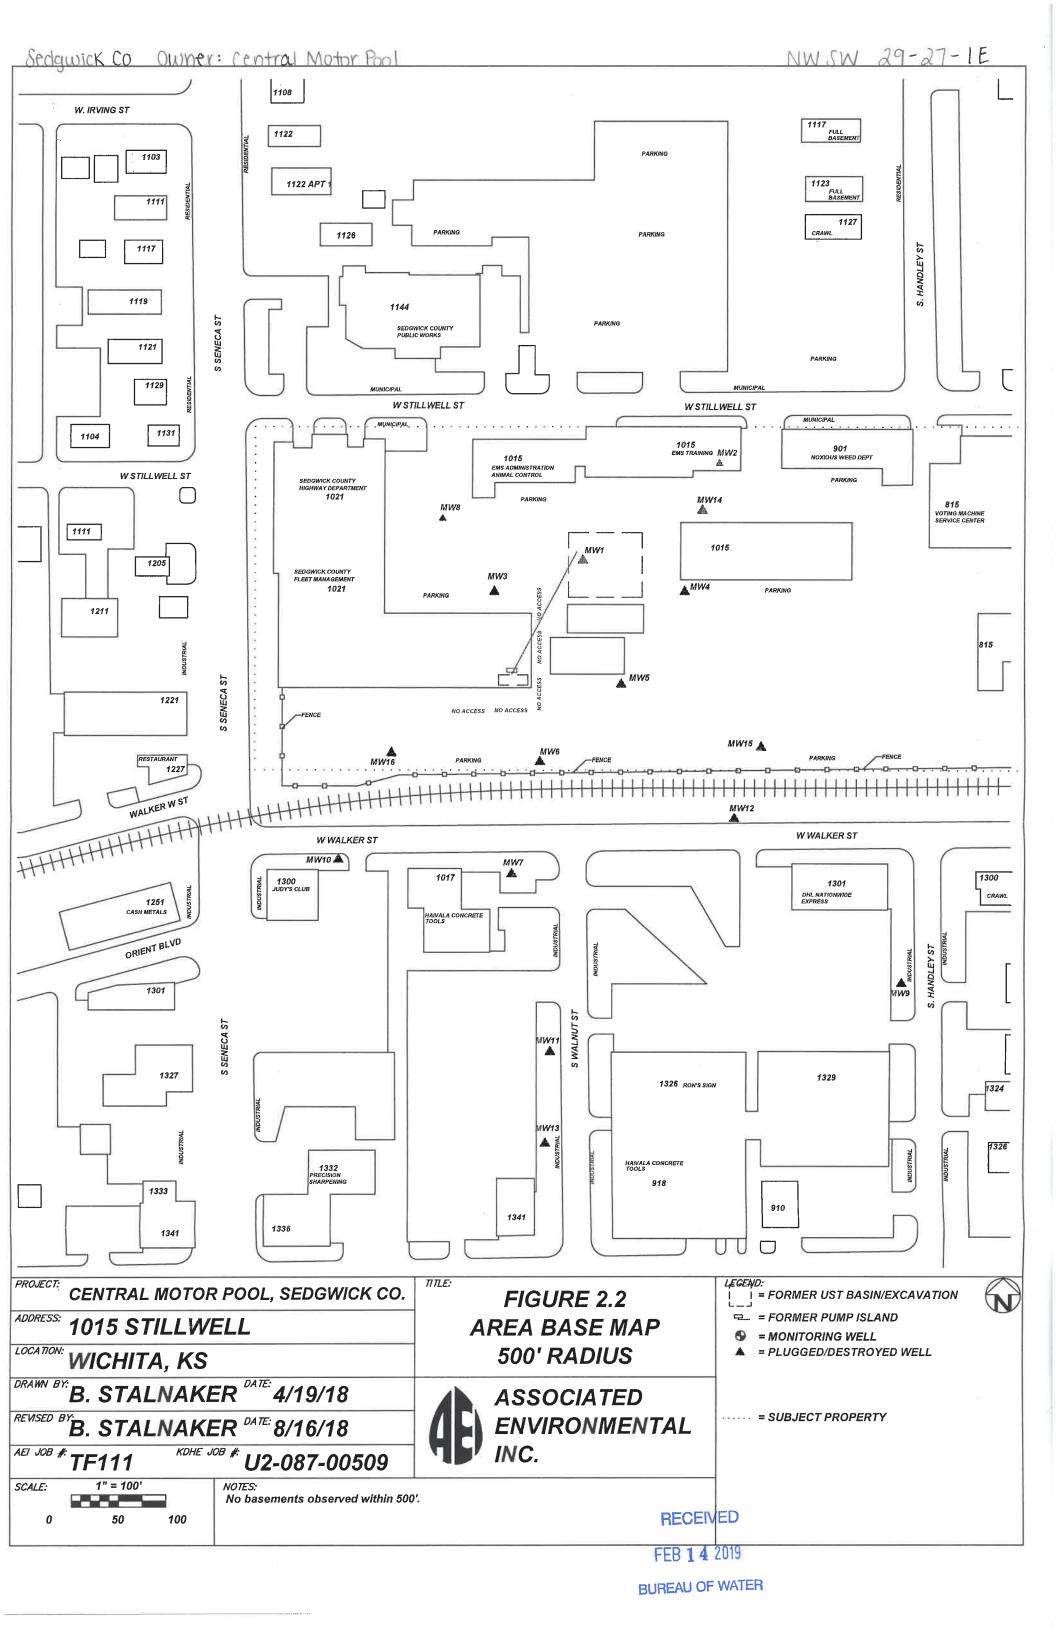

| w                                                                                                                                                                         | ATER WELL PLUGGING I                                                                                                                                                                                                    | RECORD F                                                                                                          | orm WW                  | C-5P                    | KSA 82     | a₌1212 ID             | NO.                | MW-12                   |  |
|---------------------------------------------------------------------------------------------------------------------------------------------------------------------------|-------------------------------------------------------------------------------------------------------------------------------------------------------------------------------------------------------------------------|-------------------------------------------------------------------------------------------------------------------|-------------------------|-------------------------|------------|-----------------------|--------------------|-------------------------|--|
| 1                                                                                                                                                                         | LOCATION OF WATER WELL:                                                                                                                                                                                                 | Fraction                                                                                                          |                         | Section                 | Number     | Township Nu           | mber               | Range Number            |  |
|                                                                                                                                                                           | County: Sedgwick Street/Rural Address of Well Location;                                                                                                                                                                 |                                                                                                                   | VW 1/4 SW 1/            |                         | sitioning  | T 27<br>Systems (GPS) | S<br>inform        | 1 E W                   |  |
|                                                                                                                                                                           | direction from nearest town or intersect                                                                                                                                                                                | Latitude: (in decimal degrees)                                                                                    |                         |                         |            |                       |                    |                         |  |
|                                                                                                                                                                           | check here                                                                                                                                                                                                              | Longitude:(in decimal degrees)  Elevation: 1290.68 TOC  Horizontal Datum: WGS84, NAD83, NAD27  Collection Method: |                         |                         |            |                       |                    |                         |  |
|                                                                                                                                                                           |                                                                                                                                                                                                                         |                                                                                                                   |                         |                         |            |                       |                    |                         |  |
| 2                                                                                                                                                                         | WATER WELL OWNER: Cent                                                                                                                                                                                                  | GPS unit (Make/Model:                                                                                             |                         |                         |            |                       |                    |                         |  |
|                                                                                                                                                                           | RR#, St. Address, Box #: 1015 Stillwell City, State ZIP Code: Wichita, KS 67213                                                                                                                                         |                                                                                                                   |                         |                         |            |                       | _                  | _                       |  |
|                                                                                                                                                                           | City, State ZIF Code. VVICINITA, N                                                                                                                                                                                      | Est. Accuracy:                                                                                                    |                         |                         |            |                       |                    |                         |  |
| 3                                                                                                                                                                         | MARK WELL'S LOCATION 4 DEPTH OF WELL 17.90 ft.                                                                                                                                                                          |                                                                                                                   |                         |                         |            |                       |                    |                         |  |
|                                                                                                                                                                           | WITH AN "X" IN SECTION WELL'S STATIC WATER LEVEL 12.62 ft                                                                                                                                                               |                                                                                                                   |                         |                         |            |                       |                    |                         |  |
|                                                                                                                                                                           | N WELL WAS USED AS:                                                                                                                                                                                                     |                                                                                                                   |                         |                         |            |                       |                    |                         |  |
|                                                                                                                                                                           | NW NE Domestic Public Water Supply Dewatering                                                                                                                                                                           |                                                                                                                   |                         |                         |            |                       |                    |                         |  |
|                                                                                                                                                                           | Irrigation Oil Field Water Supply Monitoring                                                                                                                                                                            |                                                                                                                   |                         |                         |            |                       |                    |                         |  |
| V                                                                                                                                                                         | Industrial Air Conditioning Other                                                                                                                                                                                       |                                                                                                                   |                         |                         |            |                       |                    |                         |  |
|                                                                                                                                                                           | - SE -                                                                                                                                                                                                                  |                                                                                                                   |                         |                         |            |                       |                    |                         |  |
|                                                                                                                                                                           | Was a chemical/bacteriological sample submitted to Department? Yes No                                                                                                                                                   |                                                                                                                   |                         |                         |            |                       |                    |                         |  |
| 5                                                                                                                                                                         | TYPE OF BLANK CASING USED:                                                                                                                                                                                              |                                                                                                                   |                         |                         |            |                       |                    |                         |  |
|                                                                                                                                                                           | Steel RMP (SR) Wrought Fiberglass Other (Specify below)  PVC ABS In. Was casing pulled? Yes No If yes, how much 3 ft  Casing height above or below land surface 36 in.                                                  |                                                                                                                   |                         |                         |            |                       |                    |                         |  |
|                                                                                                                                                                           |                                                                                                                                                                                                                         |                                                                                                                   |                         |                         |            |                       |                    |                         |  |
|                                                                                                                                                                           |                                                                                                                                                                                                                         |                                                                                                                   |                         |                         |            |                       |                    |                         |  |
|                                                                                                                                                                           |                                                                                                                                                                                                                         |                                                                                                                   |                         |                         |            |                       |                    |                         |  |
|                                                                                                                                                                           |                                                                                                                                                                                                                         |                                                                                                                   |                         |                         |            |                       |                    |                         |  |
| 6                                                                                                                                                                         | GROUT PLUG MATERIAL:    Neat cement                                                                                                                                                                                     |                                                                                                                   |                         |                         |            |                       |                    |                         |  |
|                                                                                                                                                                           | Grout Plug Intervals: From 3 ft. to 17.90 ft., From ft. to ft., From ft. to ft., From ft.                                                                                                                               |                                                                                                                   |                         |                         |            |                       |                    |                         |  |
|                                                                                                                                                                           | What is the nearest source of possible contamination:                                                                                                                                                                   |                                                                                                                   |                         |                         |            |                       |                    |                         |  |
|                                                                                                                                                                           | Septic tank  Seepage pit  Fuel storage  Other (specify below)                                                                                                                                                           |                                                                                                                   |                         |                         |            |                       |                    |                         |  |
|                                                                                                                                                                           | Sewer lines Pit privy Fertilizer storage                                                                                                                                                                                |                                                                                                                   |                         |                         |            |                       |                    |                         |  |
|                                                                                                                                                                           | Watertight sewer lines Sewage lagoon Insecticide storage Lateral lines Feedyard Abandoned water well Direction from well? South                                                                                         |                                                                                                                   |                         |                         |            |                       |                    |                         |  |
|                                                                                                                                                                           | Cess pool Livestock pens Oil well/Gas well How many feet? 25                                                                                                                                                            |                                                                                                                   |                         |                         |            |                       |                    |                         |  |
|                                                                                                                                                                           | FROM TO PLU                                                                                                                                                                                                             | GGING MATER                                                                                                       | IALS                    | FROM                    | ТО         | PLUC                  | GING               | MATERIALS               |  |
|                                                                                                                                                                           | 0 3 Compacted                                                                                                                                                                                                           | d silt/clay                                                                                                       |                         |                         |            |                       |                    |                         |  |
|                                                                                                                                                                           | 3 17.90 Hydrated E                                                                                                                                                                                                      | Bentonite chips                                                                                                   |                         |                         |            |                       |                    |                         |  |
|                                                                                                                                                                           |                                                                                                                                                                                                                         |                                                                                                                   |                         | U2-087-00509            |            |                       |                    |                         |  |
|                                                                                                                                                                           |                                                                                                                                                                                                                         |                                                                                                                   |                         |                         |            | -                     |                    |                         |  |
|                                                                                                                                                                           |                                                                                                                                                                                                                         |                                                                                                                   |                         |                         |            |                       |                    |                         |  |
|                                                                                                                                                                           |                                                                                                                                                                                                                         |                                                                                                                   |                         |                         |            |                       |                    |                         |  |
| 7 CONTRACTOR'S OR LANDOWNER'S CERTIFICATION: This water well was plugged under my jurisdiction and was                                                                    |                                                                                                                                                                                                                         |                                                                                                                   |                         |                         |            |                       |                    |                         |  |
| completed on (mo/day/year) 2-5-19 and this record is true to the best of my knowledge and belief. Kansas Water                                                            |                                                                                                                                                                                                                         |                                                                                                                   |                         |                         |            |                       |                    |                         |  |
| Well Contractor's License No. 585 . This Water Well Record was completed on (mo/day/year)2-11-19 under the business name of Associated Environmental, Inc. by (signature) |                                                                                                                                                                                                                         |                                                                                                                   |                         |                         |            |                       |                    |                         |  |
| -                                                                                                                                                                         |                                                                                                                                                                                                                         |                                                                                                                   |                         |                         |            |                       |                    | . G. 400 T. 1 T.C.      |  |
| S                                                                                                                                                                         | end one white copy to Kansas Depar<br>66612-1367. S                                                                                                                                                                     | tment of Health &                                                                                                 | & Environme<br>WATER WE | nt, Geology<br>ELL OWNF | Section, I | in one for your       | n Stree<br>records | t, Ste. 420, Topeka, KS |  |
|                                                                                                                                                                           | 66612-1367. Send one copy to WATER WELL OWNER and retain one for your records.  Visit us at <a href="http://www.kdheks.gov/waterwell/index.html">http://www.kdheks.gov/waterwell/index.html</a> Telephone 785-296-5524. |                                                                                                                   |                         |                         |            |                       |                    |                         |  |