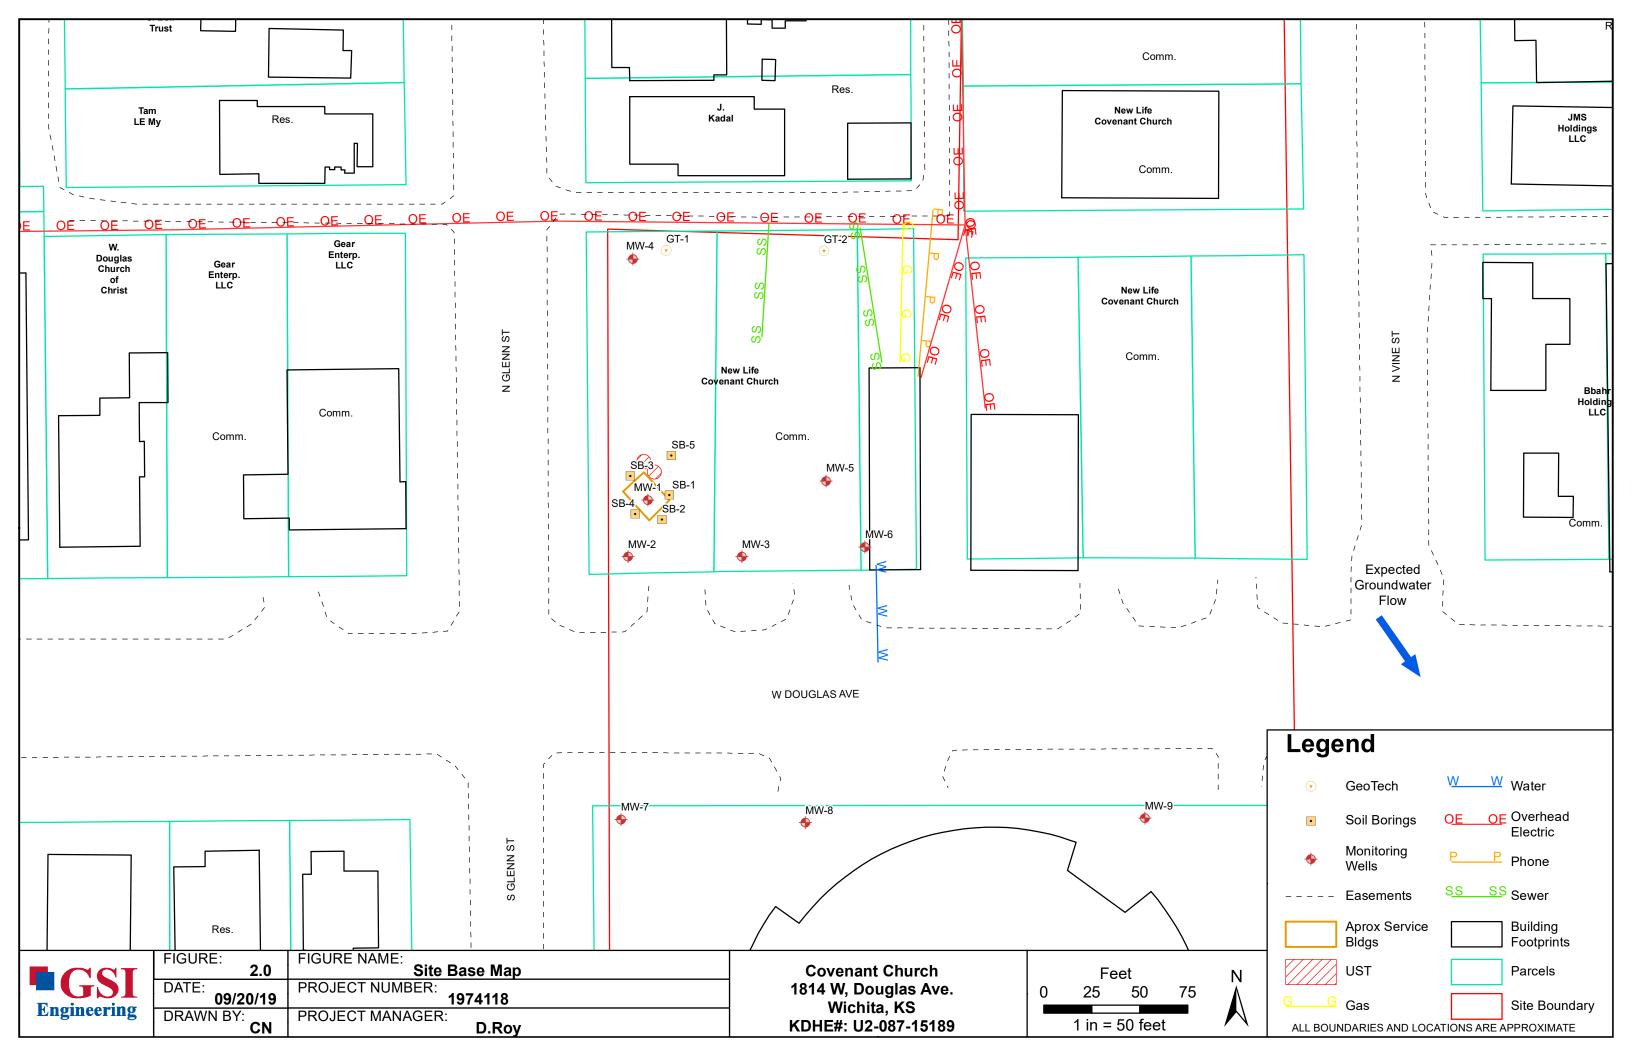

e<br>eka, Kansas 66612-136 | ell.<br>57 Talan   | hone              | 785_206_3565                 |  |
| Visit us at http://www                                                                                                                                                                                                             |                                               |                         |                        | , aici, Goology i   | Jeenon, I                               | ooo o w Jack  | .5011 31                                                                         | , built 420,                                     | rope             | , ixuiisus 00012-130                                   | ,, reich           |                   | A 82a-1212                   |  |