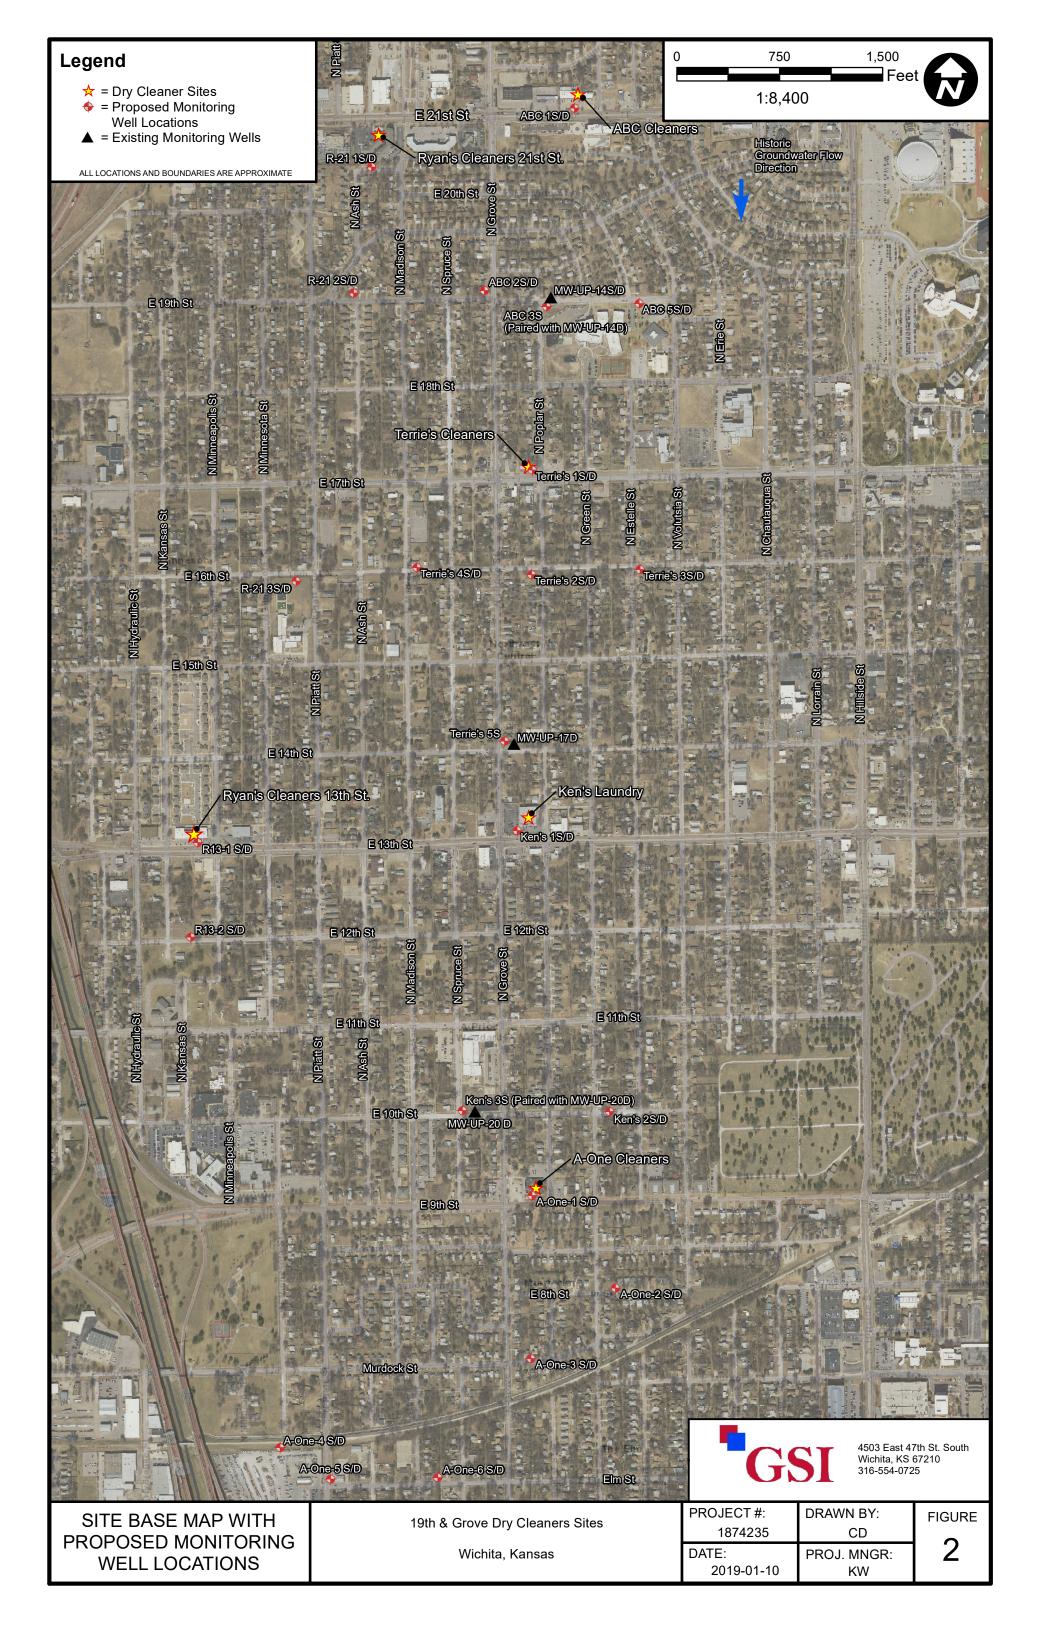

|  |  |
| Visit us at http://www                                                                                                                                                                                                             |                                                           |                                                |                        | , ator, Geology     | occuon, 1                                              | ooo b w jac    | KOUII O                              | , built 420,                                                                            | Tope                               | nu, muisas 00012-130                          | ,, reicp            |                 | A 82a-1212                              |  |  |