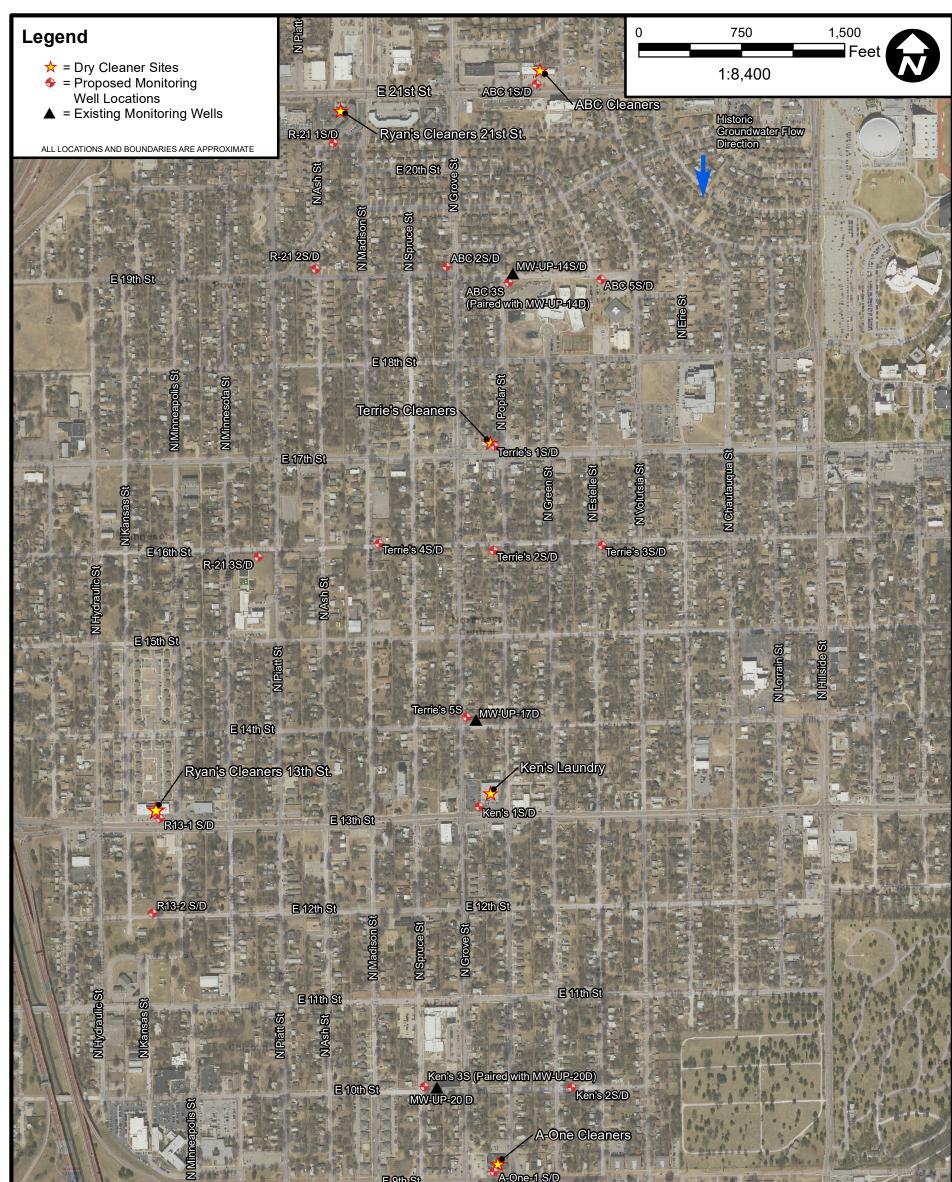

| But I                                                       | E 9th St                                           | A-One-1 S/D          |                                              | T- LUMA                                   |        |
|-------------------------------------------------------------|----------------------------------------------------|----------------------|----------------------------------------------|-------------------------------------------|--------|
|                                                             |                                                    | E 8th St A-One-2 S/D |                                              |                                           |        |
|                                                             | Murdock St                                         | A-One-3 S/D          |                                              |                                           |        |
|                                                             | e-4 S/D<br>One-5 S/D<br>A-One-6 S/D                | Elm St               | G                                            | 4503 East 4<br>Wichita, KS<br>316-554-072 | 67210  |
| SITE BASE MAP WITH<br>PROPOSED MONITORING<br>WELL LOCATIONS | 19th & Grove Dry Cleaners Sites<br>Wichita, Kansas |                      | PROJECT #:<br>1874235<br>DATE:<br>2019-01-10 | DRAWN BY:<br>CD<br>PROJ. MNGR:<br>KW      | figure |