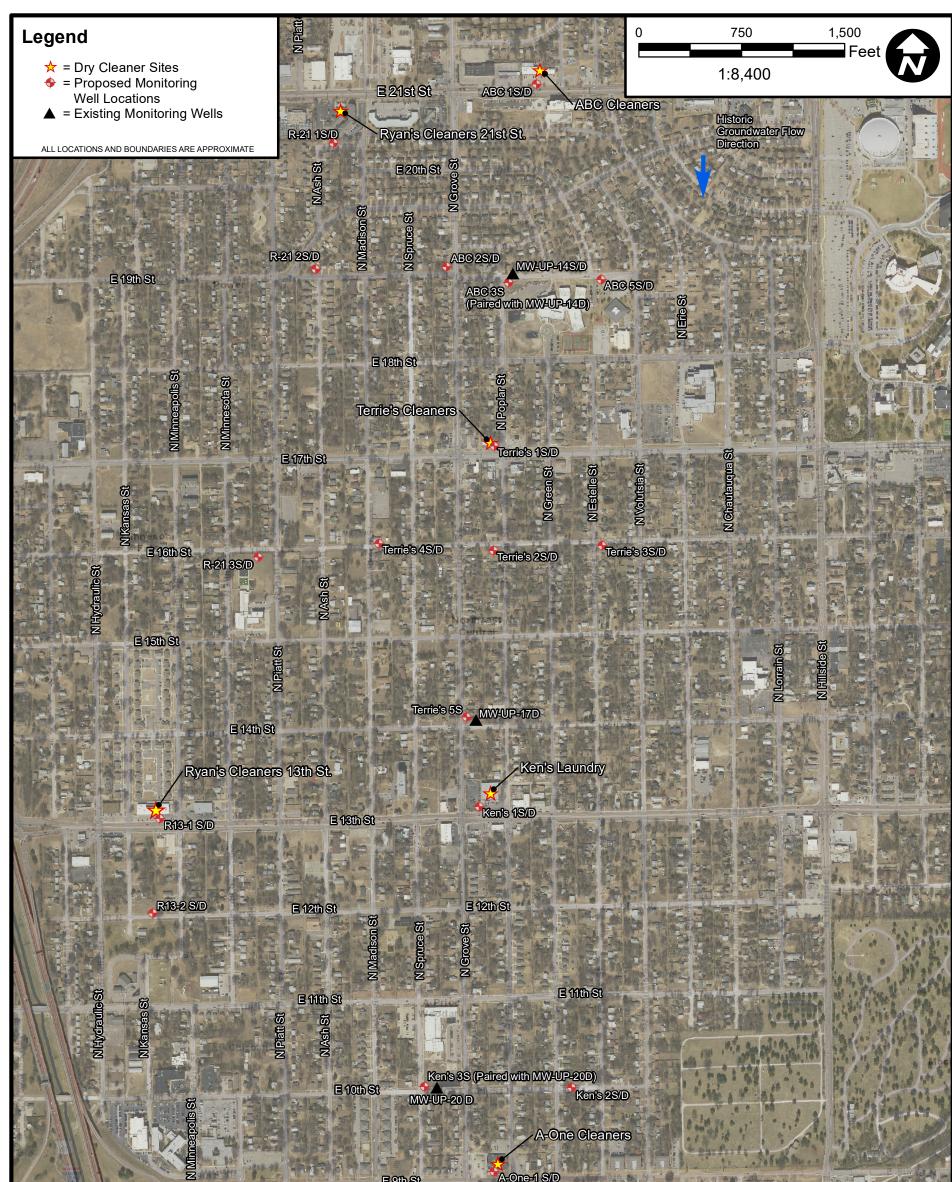

|                                           |                        |                                           |                                                     |                                                                                                                                                        |                                                                                                                                                                                                                                                                                                                      |                    |            |                |  |  |



| But I                                                       | E 9th St                            | A-One-1 S/D          |                                              | T- LUMA                                   |        |
|-------------------------------------------------------------|-------------------------------------|----------------------|----------------------------------------------|-------------------------------------------|--------|
|                                                             |                                     | E 8th St A-One-2 S/D |                                              |                                           |        |
|                                                             | Murdock St                          | A-One-3 S/D