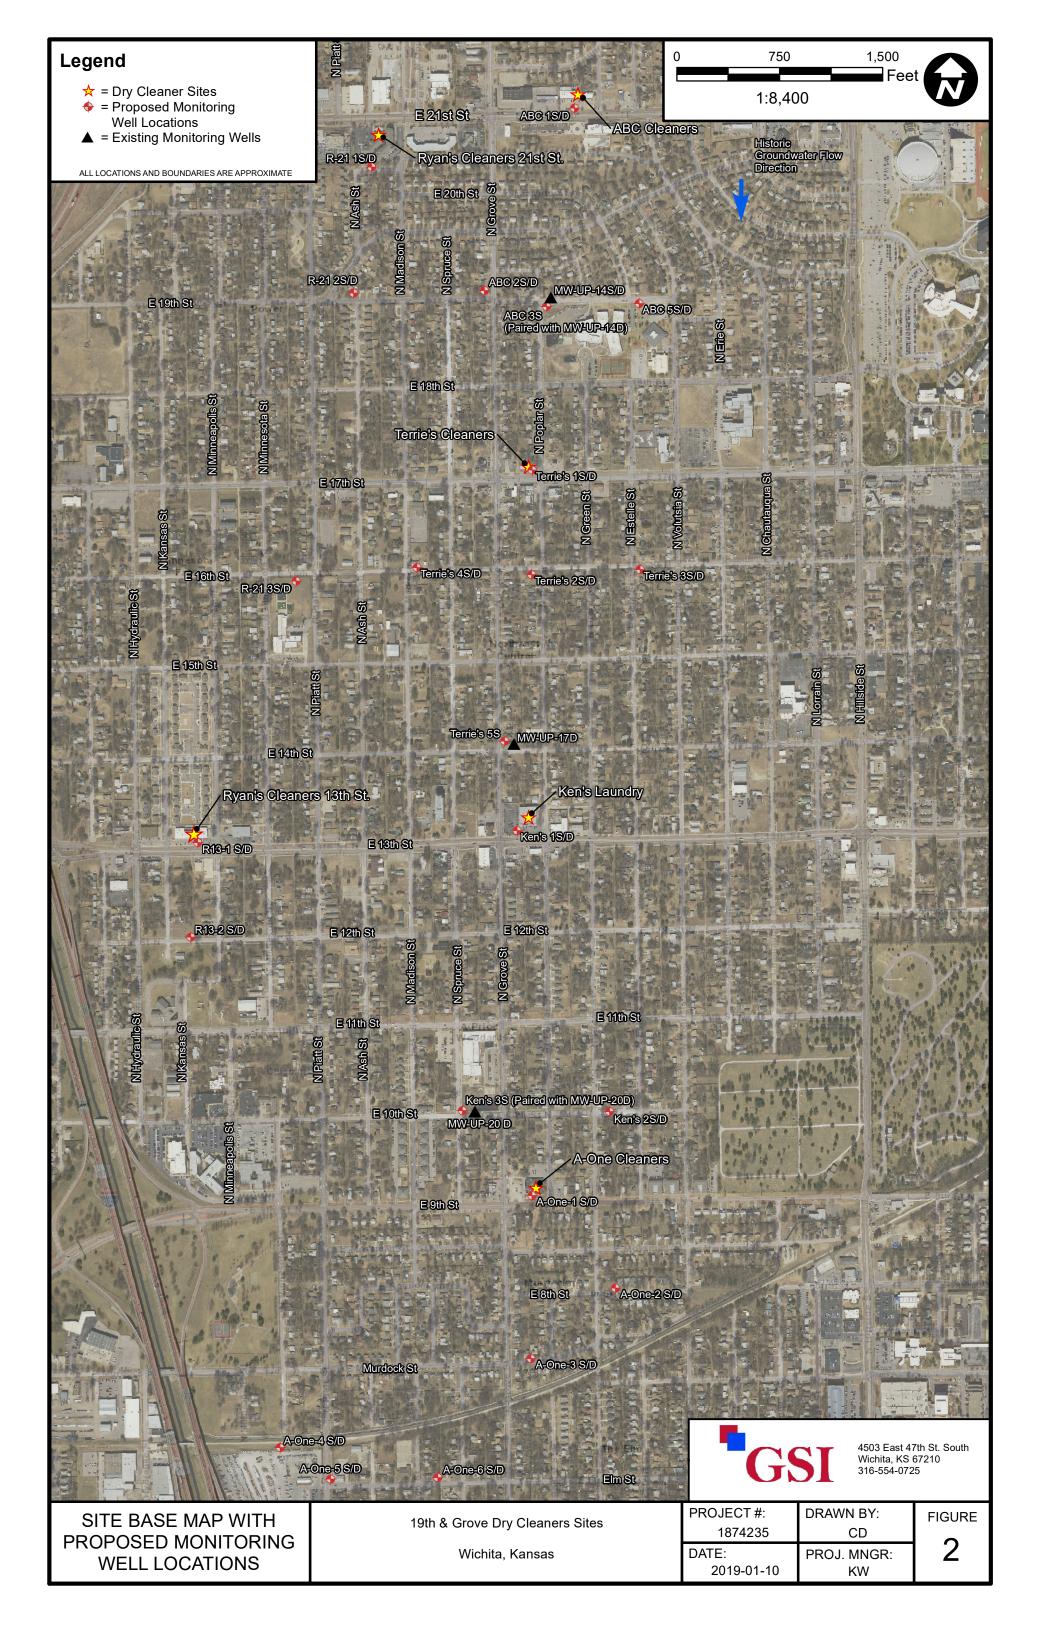

|                                                            |                 |             | vater, Geology Section | n, 10            | JUU SW Jacksor   | 1 St., Suite 420,                | 1 ope                                                                            | ка, Kansas 66612-136      | o/. Telep |                 |                  |  |  |