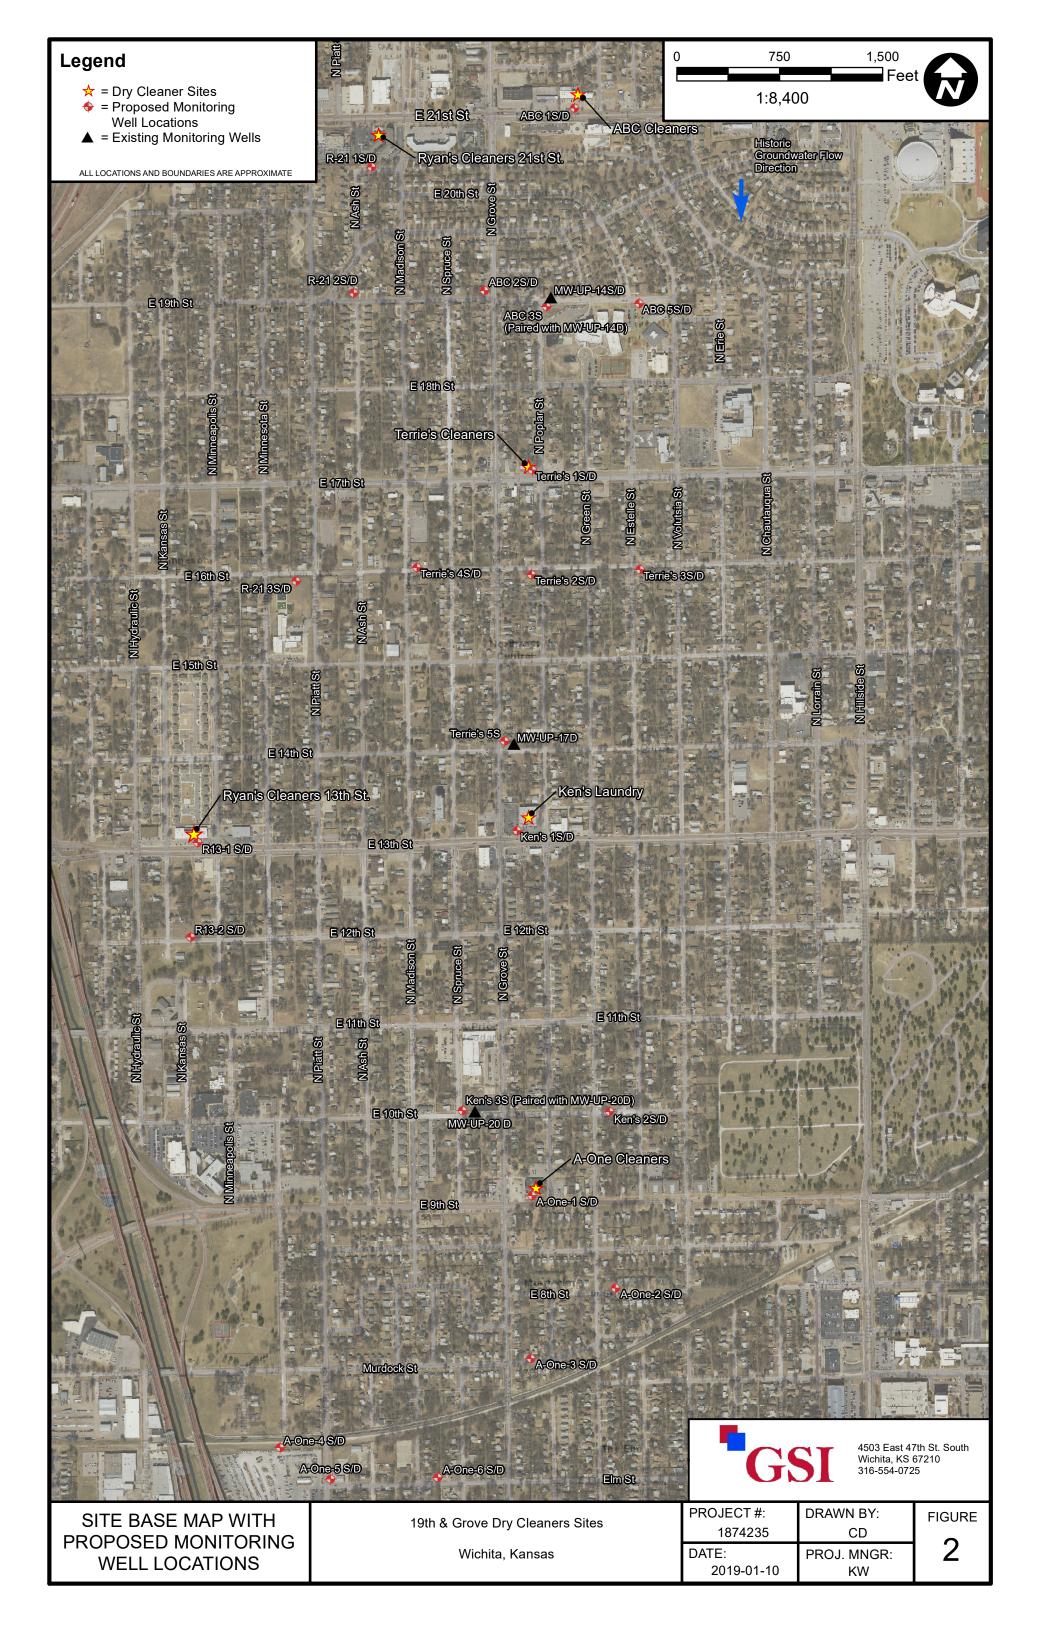

KOLAR Document ID: 1494124

|                                                                                            | WELL R                                          |                                  |              | WWC-5                           |        |                      |                                                                                  | of Water                                                         |                     |                                                   | *** 11        | _ [                       |                                         |    |  |
|--------------------------------------------------------------------------------------------|-------------------------------------------------|----------------------------------|--------------|---------------------------------|--------|----------------------|----------------------------------------------------------------------------------|------------------------------------------------------------------|---------------------|---------------------------------------------------|---------------|---------------------------|-----------------------------------------|----|--|
|                                                                                            |                                                 |                                  |              | e in Well Use<br>Fraction       |        |                      | App. No                                                                          |                                                                  | la i a Ni a a a la  | Well                                              |               | a a Maranda an            | $\equiv$                                |    |  |
| 1 LOCATION OF WATER WELL: County:                                                          |                                                 |                                  |              | 1/4 1/4                         |        | ection r             | Number                                                                           |                                                                  | Township Number T S |                                                   |               | Range Number<br>R □ E □ W |                                         |    |  |
| 2 WELL OWNER: Last Name:                                                                   |                                                 |                                  |              | First:                          |        |                      |                                                                                  | ddress w                                                         |                     | ere well is located (if unknown, distance a       |               |                           |                                         |    |  |
|                                                                                            |                                                 |                                  |              |                                 |        |                      | direction from nearest town or intersection): If at owner's address, check here: |                                                                  |                     |                                                   |               |                           |                                         |    |  |
| Address:                                                                                   | Address:                                        |                                  |              |                                 |        |                      |                                                                                  |                                                                  |                     |                                                   |               |                           |                                         |    |  |
| Address:<br>City:                                                                          |                                                 | ZIP:                             |              |                                 |        |                      |                                                                                  |                                                                  |                     |                                                   |               |                           |                                         |    |  |
| 2 LOCATE WELL                                                                              |                                                 |                                  |              |                                 |        |                      | _                                                                                |                                                                  |                     |                                                   |               |                           |                                         |    |  |
| WITH "                                                                                     |                                                 |                                  | IPLETED WEI  |                                 |        |                      |                                                                                  |                                                                  |                     |                                                   | _             |                           |                                         |    |  |
| SECTION BOX: Depth(s) Groundwater                                                          |                                                 |                                  |              |                                 |        |                      |                                                                                  |                                                                  |                     | ide:(decimal degrees)                             |               |                           |                                         |    |  |
| 1                                                                                          | 2) ft. 3) ft., or 4) WELL'S STATIC WATER LEVEL: |                                  |              |                                 |        |                      |                                                                                  | Datum: ☐ WGS 84 ☐ NAD 83 ☐ NAD 27 Source for Latitude/Longitude: |                     |                                                   |               |                           |                                         |    |  |
|                                                                                            |                                                 | ☐ below la                       |              |                                 |        |                      |                                                                                  |                                                                  |                     |                                                   | )             |                           |                                         |    |  |
| NW                                                                                         | ¥ NE                                            | above la                         |              |                                 | _      | (WAAS e              |                                                                                  |                                                                  |                     |                                                   | ,             |                           |                                         |    |  |
|                                                                                            |                                                 | Pump test da                     |              | ☐ Land Survey ☐ Topographic Map |        |                      |                                                                                  |                                                                  |                     |                                                   |               |                           |                                         |    |  |
| W                                                                                          | Е                                               | after                            | gpm<br>ft.   | Online Mapper:                  |        |                      |                                                                                  |                                                                  |                     |                                                   |               |                           |                                         |    |  |
| SW                                                                                         | SE                                              | after                            |              |                                 |        |                      |                                                                                  |                                                                  |                     | -                                                 |               |                           |                                         |    |  |
|                                                                                            |                                                 | Estimated Y                      |              | 6 Elevation:ft. Grou            |        |                      |                                                                                  |                                                                  |                     |                                                   |               |                           |                                         |    |  |
|                                                                                            | S                                               | Bore Hole D                      |              | T. and                          |        |                      |                                                                                  | and Survey GPS Topographic Map                                   |                     |                                                   |               |                           |                                         |    |  |
| 1 r                                                                                        |                                                 | DE LICED A                       |              | in. to                          |        | It.                  |                                                                                  |                                                                  | U Oulei             |                                                   |               |                           |                                         | •• |  |
| 1. Domestic                                                                                |                                                 | BE USED A                        |              | ter Supply: well I              | D      |                      | 10                                                                               | ) 🗆 Gili                                                         | Field Water         | Supply: 1                                         | ease          |                           |                                         |    |  |
| ☐ House                                                                                    |                                                 |                                  | ply: well ID |                                 |        |                      | 10. ☐ Oil Field Water Supply: lease                                              |                                                                  |                     |                                                   |               |                           |                                         |    |  |
| ☐ Lawn & Garden 7. ☐ Aquifer R                                                             |                                                 |                                  |              | echarge: well ID.               |        |                      |                                                                                  | ☐ Cased ☐ Uncased ☐ Geotechnical                                 |                     |                                                   |               |                           |                                         |    |  |
| ☐ Livestock 8. ☐ Monitorin                                                                 |                                                 |                                  |              | g: well ID                      |        |                      |                                                                                  |                                                                  | rmal: how           |                                                   |               |                           |                                         |    |  |
| 2. Irrigati                                                                                | al Remediation: w                               |                                  |              |                                 |        |                      | Horizon                                                                          | tal ∐ \                                                          | √ertic              | al                                                |               |                           |                                         |    |  |
| 3. ☐ Feedlot ☐ Air Sparge<br>4. ☐ Industrial ☐ Recovery                                    |                                                 |                                  |              | e ☐ Soil Va<br>☐ Injection      | _      | Extraction           | 13                                                                               |                                                                  |                     | Loop Surface Discharge Inj. of Water r (specify): |               |                           |                                         |    |  |
|                                                                                            |                                                 |                                  |              | nitted to KDHE?                 |        | Vac DN               |                                                                                  |                                                                  |                     |                                                   |               |                           |                                         |    |  |
|                                                                                            |                                                 | Yes []                           |              | utted to KDHE!                  | : Ш    | res 🔲 N              | o ii ye                                                                          | es, date s                                                       | sample was          | s submitte                                        | :u:           |                           | • • • • • • • • • • • • • • • • • • • • |    |  |
|                                                                                            |                                                 |                                  |              | C 🗆 Other                       |        | CAS                  | SING IC                                                                          | OINTS:                                                           | □ Glued [           | ☐ Clampe                                          | d $\square$ W | elded                     | ☐ Threaded                              | 1  |  |
|                                                                                            |                                                 |                                  |              | Diameter                        |        |                      |                                                                                  |                                                                  |                     |                                                   |               |                           | Timedaca                                | ı  |  |
| Casing heigh                                                                               | nt above land s                                 | urface                           | in           | . Weight                        |        |                      |                                                                                  |                                                                  |                     |                                                   |               |                           |                                         |    |  |
|                                                                                            |                                                 | PERFORAT                         | YON MA       |                                 |        |                      |                                                                                  |                                                                  |                     |                                                   |               |                           |                                         |    |  |
| ☐ Steel                                                                                    |                                                 | less Steel                       |              | □ P\                            |        | 1/ 1                 |                                                                                  | ☐ Othe                                                           | r (Specify).        |                                                   |               |                           |                                         |    |  |
| ☐ Brass                                                                                    | _                                               | anized Steel<br>ATION OPE        | MINGS AT     |                                 | one t  | ised (open h         | ole)                                                                             |                                                                  |                     |                                                   |               |                           |                                         |    |  |
|                                                                                            |                                                 | ☐ Mill Slot                      |              |                                 | □та    | orch Cut             | Drilled                                                                          | Holes                                                            | Other (S            | necify)                                           |               |                           |                                         |    |  |
|                                                                                            |                                                 | ☐ Key Punch                      |              |                                 |        | w Cut                |                                                                                  |                                                                  |                     | , , , , , , , , , , , , , , , , , , , ,           |               |                           |                                         |    |  |
|                                                                                            |                                                 |                                  |              | n ft. to                        |        |                      |                                                                                  |                                                                  |                     |                                                   |               |                           |                                         |    |  |
|                                                                                            |                                                 |                                  |              | n ft. to                        |        |                      |                                                                                  |                                                                  |                     |                                                   |               |                           |                                         |    |  |
|                                                                                            |                                                 |                                  |              | Cement grout [                  |        |                      |                                                                                  |                                                                  |                     |                                                   |               |                           |                                         |    |  |
|                                                                                            |                                                 | It. to<br>e <b>contaminati</b> o | No           | ft., From<br>potential source o | f cor  | II. to<br>tamination | II.,<br>within 20                                                                | , From<br>M ft                                                   | I                   | t. to                                             | II.           | •                         |                                         |    |  |
| Septic                                                                                     |                                                 |                                  | ateral Line  |                                 |        |                      |                                                                                  | tock Pens                                                        | 3                   | ☐ Insecti                                         | cide Sto      | rage                      |                                         |    |  |
| ☐ Sewer                                                                                    |                                                 |                                  | Cess Pool    | ☐ Sewag                         | ge La  | goon                 | Fuel S                                                                           | Storage                                                          |                     | Aband                                             |               |                           | Vell                                    |    |  |
| ☐ Watertight Sewer Lines ☐ Seepage Pit ☐ Feedyard ☐ Fertilizer Storage ☐ Oil Well/Gas Well |                                                 |                                  |              |                                 |        |                      |                                                                                  |                                                                  |                     |                                                   |               |                           |                                         |    |  |
|                                                                                            |                                                 |                                  |              | Distance for                    |        |                      |                                                                                  |                                                                  |                     | Δ                                                 |               |                           |                                         |    |  |
| 10 FROM                                                                                    | TO                                              |                                  | ITHOLOG      | Distance fro                    | JIII W | FROM                 |                                                                                  |                                                                  |                     |                                                   |               | GING                      | 3 INTERVAL                              | S  |  |
| 10 11000                                                                                   | 10                                              |                                  | IIIIOLO      | SIC LOG                         |        | TROW                 | 1,                                                                               | 0 1                                                              | ATTIO. LOV          | 3 (cont.) of                                      | TECG          | SIIT                      | JIVIERVILE                              | ,5 |  |
|                                                                                            |                                                 |                                  |              |                                 |        |                      | 1                                                                                |                                                                  |                     |                                                   |               |                           |                                         |    |  |
|                                                                                            |                                                 |                                  |              |                                 |        |                      |                                                                                  |                                                                  |                     |                                                   |               |                           |                                         |    |  |
|                                                                                            |                                                 |                                  |              |                                 |        |                      |                                                                                  |                                                                  |                     |                                                   |               |                           |                                         |    |  |
|                                                                                            |                                                 |                                  |              |                                 |        |                      |                                                                                  |                                                                  |                     |                                                   |               |                           |                                         |    |  |
|                                                                                            |                                                 |                                  |              |                                 |        | NT - 4               |                                                                                  |                                                                  |                     |                                                   |               |                           |                                         |    |  |
|                                                                                            |                                                 |                                  |              |                                 |        | Notes:               |                                                                                  |                                                                  |                     |                                                   |               |                           |                                         |    |  |
|                                                                                            |                                                 |                                  |              |                                 |        |                      |                                                                                  |                                                                  |                     |                                                   |               |                           |                                         |    |  |
| 11 CONT                                                                                    | RACTOR'S                                        | OR LANDO                         | WNER'S       | S CERTIFICAT                    | TION   | N: This wa           | ter well                                                                         | was □                                                            | constructe          | d, $\square$ reco                                 | onstruct      | ted. (                    | or nlugge                               | d  |  |
| under my j                                                                                 | urisdiction an                                  | d was comple                     | eted on (m   | no-day-year)                    |        | aı                   | d this re                                                                        | ecord is                                                         | true to the         | best of m                                         | y know        | rledg                     | ge and belief.                          |    |  |
| Kansas Wa                                                                                  | ter Well Con                                    | tractor's Lice                   | nse No       | This                            | s Wa   | ater Well R          | ecord w                                                                          | vas com                                                          | oleted on (         | mo-day-y                                          | ear)          | • • • • •                 |                                         |    |  |
| under the b                                                                                | usiness name                                    | Send one convito                 | WATER W      | ELL OWNER and re                | etain  | one for your         | ecords F                                                                         | Fee of \$5.0                                                     | 0 for each co       | nstructed we                                      | ell.          | <u></u>                   |                                         |    |  |
| KS Departr                                                                                 |                                                 |                                  |              | Vater, Geology Section          |        |                      |                                                                                  |                                                                  |                     |                                                   |               | hone                      | 785-296-3565.                           |    |  |
|                                                                                            |                                                 | ks.gov/waterwell                 |              |                                 |        |                      |                                                                                  |                                                                  |                     |                                                   | •             |                           | A 82a-1212                              |    |  |