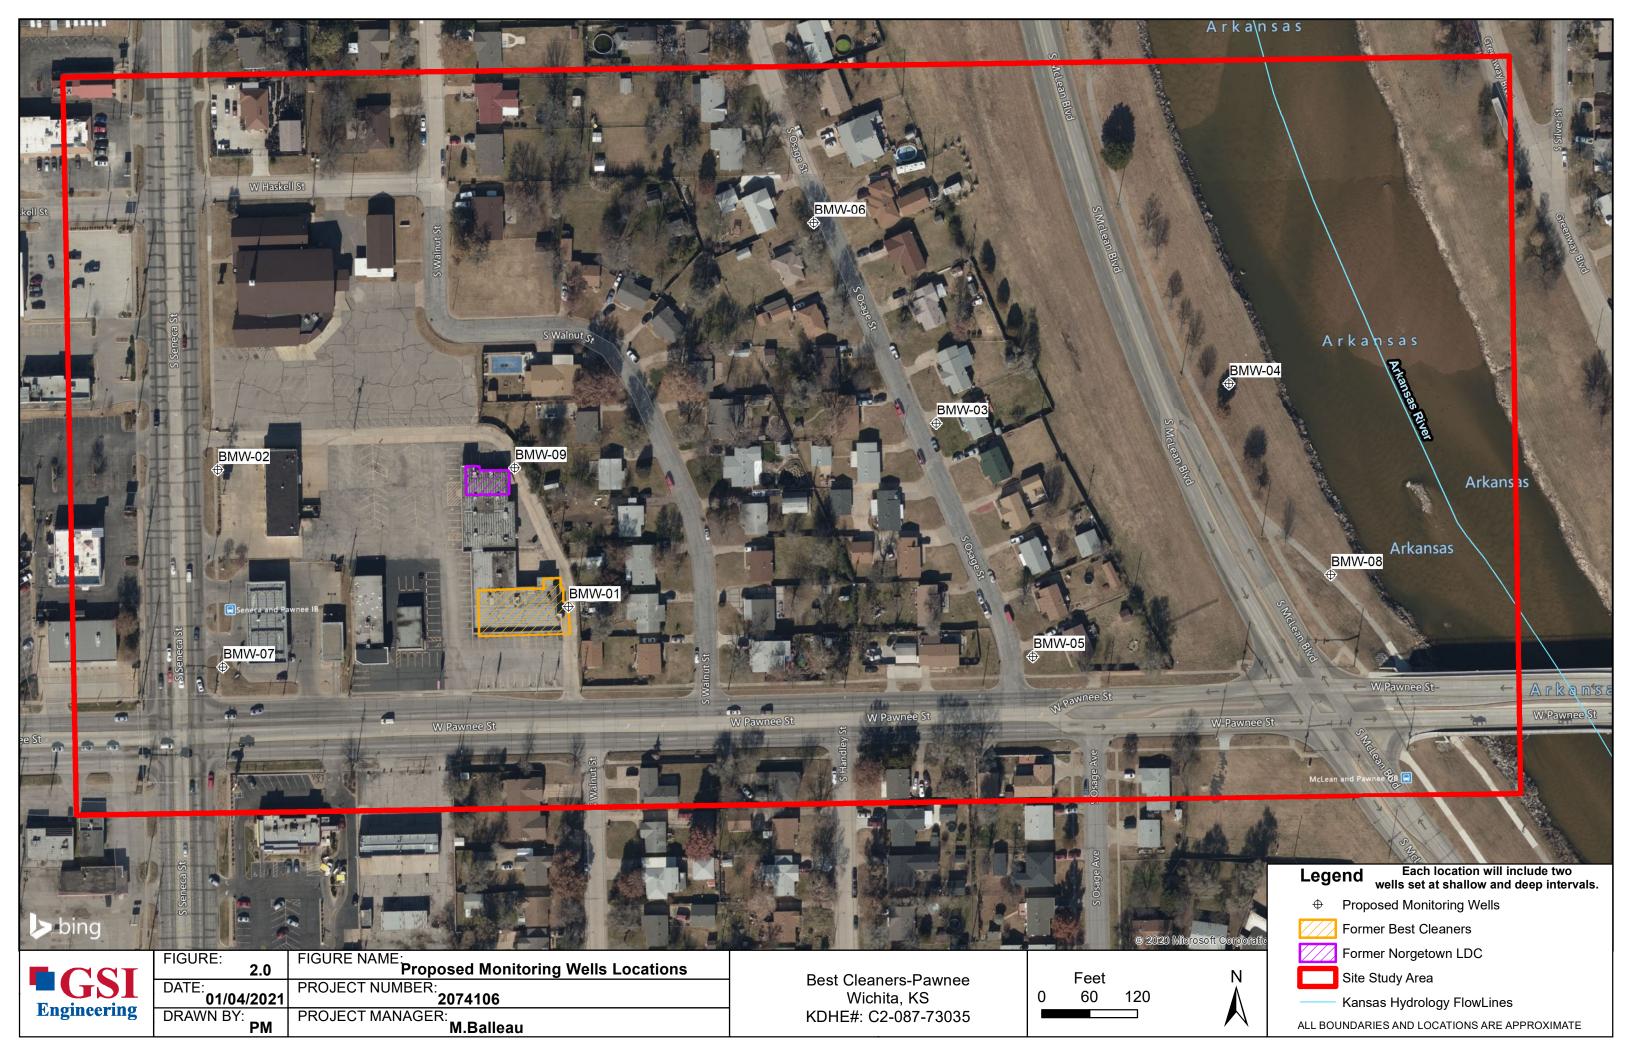

| 0.00 f<br>Tope | or each <u>constructed</u> we<br>eka, Kansas 66612-136 | eil.<br>57. Telen       | hone         | 785-296-3565  |  |
| _                                                                                          |                                                                   | s.gov/waterwel                              |                           | , ccology                   |                                        | J buch                      |                                                                                 | ., 120,                                                                                 | - ope          | ,                                                      |                         |              | A 82a-1212    |  |