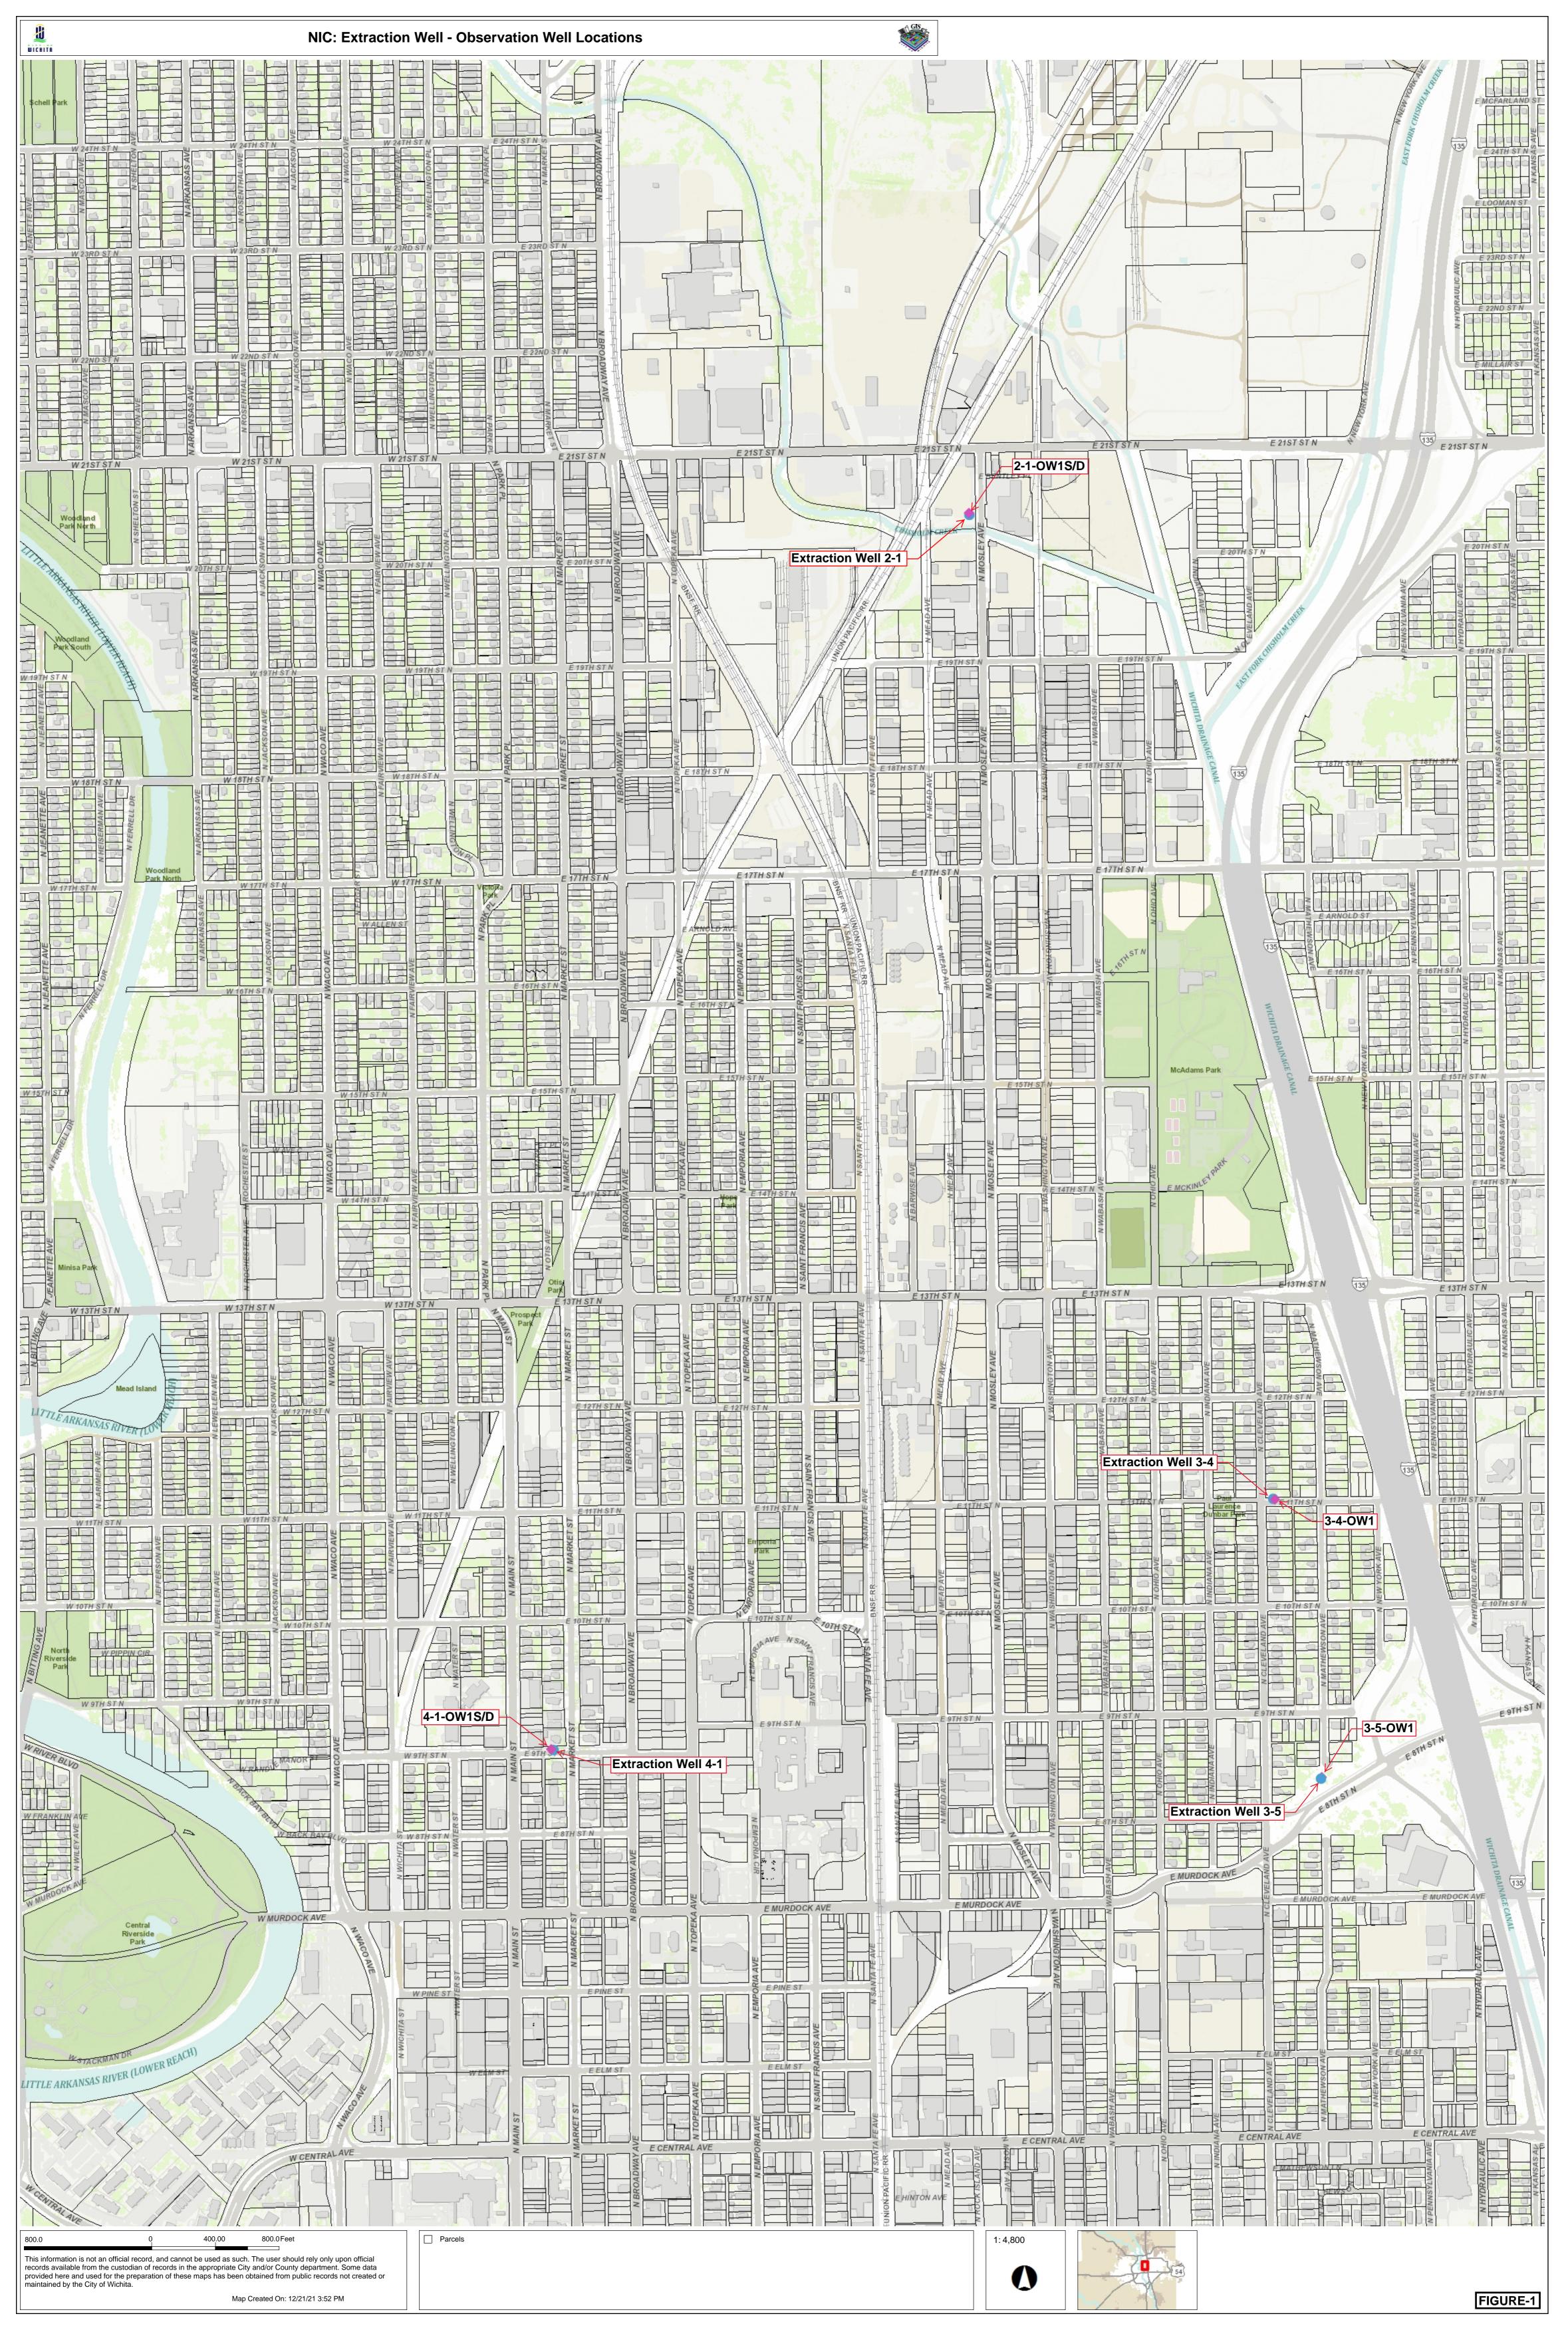

| WATER WELL R                                                                                                                                                                                                                              |                                                                                                  | WWC-5                                                                    |                               | sion of Water                    |                                                      | Well ID VIC#13-1-OW15                  |  |  |
|-------------------------------------------------------------------------------------------------------------------------------------------------------------------------------------------------------------------------------------------|--------------------------------------------------------------------------------------------------|--------------------------------------------------------------------------|-------------------------------|----------------------------------|------------------------------------------------------|----------------------------------------|--|--|
| Original Record                                                                                                                                                                                                                           |                                                                                                  | e in Well Use                                                            |                               | urces App. No.                   | Township Numbe                                       | Well ID Pange Number                   |  |  |
| 1 LOCATION OF W.                                                                                                                                                                                                                          |                                                                                                  | Fraction                                                                 |                               | tion Number                      | Township Number T 27 S                               | r Range Number<br>R 1 ■ E □ W          |  |  |
| County: Sedgwick NW '4 NE '4 NE '4 SE '4 16  2 WELL OWNER: Last Name: First: Street or Rural Address wh                                                                                                                                   |                                                                                                  |                                                                          |                               |                                  |                                                      |                                        |  |  |
| Business: City of Wichita direction from nearest town or intersection): If at owner's address, check here:                                                                                                                                |                                                                                                  |                                                                          |                               |                                  |                                                      |                                        |  |  |
| Address: Environmental Health Division 100 ft, west of the porthwest corner of the intersection of E 9th St                                                                                                                               |                                                                                                  |                                                                          |                               |                                  |                                                      |                                        |  |  |
| Address: 455 North                                                                                                                                                                                                                        | Main                                                                                             |                                                                          | N & N Mark                    |                                  |                                                      |                                        |  |  |
| City: Wichita                                                                                                                                                                                                                             | State: KS                                                                                        | ZIP: 67202                                                               |                               | 1                                |                                                      |                                        |  |  |
| 3 LOCATE WELL<br>WITH "X" IN                                                                                                                                                                                                              | 4 DEPTH OF COMPLETED WELL: 26.4 ft. 5 Latitude: 37.7003 (decimal                                 |                                                                          |                               |                                  |                                                      |                                        |  |  |
|                                                                                                                                                                                                                                           | SECTION ROX. Depth(s) Groundwater Encountered: 1) ft.                                            |                                                                          |                               |                                  |                                                      | Longitude: -97.33733 (decimal degrees) |  |  |
| N N                                                                                                                                                                                                                                       | 2)                                                                                               |                                                                          |                               |                                  | Horizontal Datum: ■ WGS 84 □ NAD 83 □ NAD 27         |                                        |  |  |
|                                                                                                                                                                                                                                           |                                                                                                  |                                                                          |                               | Source for Latitude/Longitude:   |                                                      |                                        |  |  |
|                                                                                                                                                                                                                                           | below land surface, measured on (mo-day-yr)2-18-22.  above land surface, measured on (mo-day-yr) |                                                                          |                               |                                  | ☐ GPS (unit make/model:)  (WAAS enabled? ☐ Yes ☐ No) |                                        |  |  |
| NW NE                                                                                                                                                                                                                                     | Pump test data: Well w                                                                           |                                                                          | Land Survey ☐ Topographic Map |                                  |                                                      |                                        |  |  |
| W X E                                                                                                                                                                                                                                     | after hour                                                                                       |                                                                          | Online Mapper: GIS            |                                  |                                                      |                                        |  |  |
| 1 1 ' 1 ' 1                                                                                                                                                                                                                               | Well water was ft                                                                                |                                                                          |                               |                                  |                                                      |                                        |  |  |
| SW SE after hours pumping gpm                                                                                                                                                                                                             |                                                                                                  |                                                                          |                               | 6 Floretie                       | n. 1303.49A                                          | □ Ground Lavel □ TOC                   |  |  |
|                                                                                                                                                                                                                                           | gpm                                                                                              | 6 Elevation: 130 3.49 ft. Ground Leve<br>Source: Land Survey GPS Topogra |                               |                                  |                                                      |                                        |  |  |
| S<br>   mile                                                                                                                                                                                                                              |                                                                                                  |                                                                          |                               |                                  |                                                      |                                        |  |  |
| 1 mile  in. to ft. Uother                                                                                                                                                                                                                 |                                                                                                  |                                                                          |                               |                                  |                                                      |                                        |  |  |
| 1. Domestic:   5.   Public Water Supply: well ID   10.   Oil Field Water Supply: lease                                                                                                                                                    |                                                                                                  |                                                                          |                               |                                  |                                                      |                                        |  |  |
| Household                                                                                                                                                                                                                                 |                                                                                                  | ig: how many wells?                                                      |                               |                                  | e: well ID                                           |                                        |  |  |
| ☐ Lawn & Garden                                                                                                                                                                                                                           | 7. ☐ Aguifer R                                                                                   | echarge: well ID                                                         |                               | ☐ Cased ☐ Uncased ☐ Geotechnical |                                                      |                                        |  |  |
| Livestock                                                                                                                                                                                                                                 | Livestock 8. Monitoring: well ID NIC#4-1-OW1S 12. Geothermal: how many bores?                    |                                                                          |                               |                                  |                                                      |                                        |  |  |
| 2. Irrigation                                                                                                                                                                                                                             | ation 9. Environmental Remediation: well ID                                                      |                                                                          |                               |                                  |                                                      | l Vertical                             |  |  |
| 3. Feedlot                                                                                                                                                                                                                                | ☐ Air Sparg                                                                                      |                                                                          | xtraction                     |                                  |                                                      | charge  Inj. of Water                  |  |  |
| 4.  Industrial Recovery Injection 13. Other (specify):                                                                                                                                                                                    |                                                                                                  |                                                                          |                               |                                  |                                                      |                                        |  |  |
| Was a chemical/bacteriological sample submitted to KDHE? ☐ Yes ■ No If yes, date sample was submitted:                                                                                                                                    |                                                                                                  |                                                                          |                               |                                  |                                                      |                                        |  |  |
| Water well disinfected? ☐ Yes ■ No                                                                                                                                                                                                        |                                                                                                  |                                                                          |                               |                                  |                                                      |                                        |  |  |
| 8 TYPE OF CASING USED: ☐ Steel ☐ PVC ☐ Other                                                                                                                                                                                              |                                                                                                  |                                                                          |                               |                                  |                                                      |                                        |  |  |
| Casing diameter 1.25 in to 16.4 ft., Diameter in to ft., Diameter in to ft. Casing height above land surface 0 in Weight lbs./ft. Wall thickness or gauge No. Sch 40                                                                      |                                                                                                  |                                                                          |                               |                                  |                                                      |                                        |  |  |
| TYPE OF SCREEN OR PERFORATION MATERIAL:                                                                                                                                                                                                   |                                                                                                  |                                                                          |                               |                                  |                                                      |                                        |  |  |
| ☐ Steel ☐ Stainless Steel ☐ Fiberglass ■ PVC ☐ Other (Specify)                                                                                                                                                                            |                                                                                                  |                                                                          |                               |                                  |                                                      |                                        |  |  |
| ☐ Brass ☐ Galvanized Steel ☐ Concrete tile ☐ None used (open hole)                                                                                                                                                                        |                                                                                                  |                                                                          |                               |                                  |                                                      |                                        |  |  |
| SCREEN OR PERFORATION OPENINGS ARE:                                                                                                                                                                                                       |                                                                                                  |                                                                          |                               |                                  |                                                      |                                        |  |  |
| ☐ Continuous Slot ☐ Mill Slot ☐ Gauze Wrapped ☐ Torch Cut ☐ Drilled Holes ☐ Other (Specify)                                                                                                                                               |                                                                                                  |                                                                          |                               |                                  |                                                      |                                        |  |  |
| □ Louvered Shutter □ Key Punched □ Wire Wrapped □ Saw Cut □ None (Open Hole)  SCREEN-PERFORATED INTERVALS: From16.4 ft. to .26.4 ft., From ft. to ft., From ft. to ft.                                                                    |                                                                                                  |                                                                          |                               |                                  |                                                      |                                        |  |  |
| SCREEN-PERFORATE                                                                                                                                                                                                                          | ED INTERVALS: From                                                                               | n16.4 ft. to .26.4                                                       | ft., From                     | ft. to                           | ft., From                                            | ft. to ft.                             |  |  |
| GRAVEL PACK INTERVALS: From                                                                                                                                                                                                               |                                                                                                  |                                                                          |                               |                                  |                                                      |                                        |  |  |
| 9 GROUT MATERIAL: Neat cement Cement grout Bentonite Other                                                                                                                                                                                |                                                                                                  |                                                                          |                               |                                  |                                                      |                                        |  |  |
| Grout Intervals: From                                                                                                                                                                                                                     |                                                                                                  |                                                                          |                               |                                  |                                                      |                                        |  |  |
| Nearest source of possible contamination:  ☐ Septic Tank ☐ Lateral Lines ☐ Pit Privy ☐ Livestock Pens ☐ Insecticide Storage                                                                                                               |                                                                                                  |                                                                          |                               |                                  |                                                      |                                        |  |  |
| ☐ Sewer Lines ☐ Cess Pool ☐ Sewage Lagoon ☐ Fuel Storage ☐ Abandoned Water Well                                                                                                                                                           |                                                                                                  |                                                                          |                               |                                  |                                                      |                                        |  |  |
| ☐ Watertight Sewer Lines ☐ Seepage Pit ☐ Feedyard ☐ Fertilizer Storage ☐ Oil Well/Gas Well                                                                                                                                                |                                                                                                  |                                                                          |                               |                                  |                                                      |                                        |  |  |
| ☐ Other (Specify)                                                                                                                                                                                                                         |                                                                                                  |                                                                          |                               |                                  |                                                      |                                        |  |  |
| Direction from well?                                                                                                                                                                                                                      |                                                                                                  |                                                                          |                               |                                  |                                                      |                                        |  |  |
| 10 FROM TO                                                                                                                                                                                                                                | LITHOLO                                                                                          | GIC LOG                                                                  | FROM                          | TO LI                            | THO. LOG (cont.) or                                  | PLUGGING INTERVALS                     |  |  |
|                                                                                                                                                                                                                                           |                                                                                                  |                                                                          |                               |                                  |                                                      |                                        |  |  |
|                                                                                                                                                                                                                                           |                                                                                                  |                                                                          |                               |                                  |                                                      |                                        |  |  |
|                                                                                                                                                                                                                                           |                                                                                                  |                                                                          |                               |                                  |                                                      |                                        |  |  |
|                                                                                                                                                                                                                                           | Clay                                                                                             |                                                                          |                               |                                  |                                                      |                                        |  |  |
|                                                                                                                                                                                                                                           | Surá                                                                                             |                                                                          | -                             |                                  |                                                      |                                        |  |  |
|                                                                                                                                                                                                                                           | Cley                                                                                             |                                                                          | N-4                           |                                  |                                                      |                                        |  |  |
| Notes:                                                                                                                                                                                                                                    |                                                                                                  |                                                                          |                               |                                  |                                                      |                                        |  |  |
|                                                                                                                                                                                                                                           |                                                                                                  |                                                                          |                               |                                  |                                                      |                                        |  |  |
| 11 CONTRACTOR'S OR LANDOWNER'S CERTIFICATION: This water well was constructed, reconstructed, or plugged                                                                                                                                  |                                                                                                  |                                                                          |                               |                                  |                                                      |                                        |  |  |
| under my jurisdiction and was completed on (mo-day-year) 2-16-2022 and this record is true to the best of my knowledge and belief.                                                                                                        |                                                                                                  |                                                                          |                               |                                  |                                                      |                                        |  |  |
| under my jurisdiction and was completed on (mo-day-year) .2-16-2022 and this record is true to the best of my knowledge and belief.  Kansas Water Well Contractor's License No. 604 This Water Well Record was completed on (mo-day-year) |                                                                                                  |                                                                          |                               |                                  |                                                      |                                        |  |  |
| under the business name of Environmental Priority Service, inc. Signature                                                                                                                                                                 |                                                                                                  |                                                                          |                               |                                  |                                                      |                                        |  |  |
| Mail 1 white copy along with a fee of \$5.00 for each constructed well to: Kansas Department of Health and Environment, Bureau of Water, GWTS Section,                                                                                    |                                                                                                  |                                                                          |                               |                                  |                                                      |                                        |  |  |
| 1000 SW Jackson St., Suite 420, Topeka, Kansas 66612-1367. Mail one to Water Well Owner and retain one for your records. Telephone 785-296-5524.                                                                                          |                                                                                                  |                                                                          |                               |                                  |                                                      |                                        |  |  |
| Visit us at http://www.kdheks.gov/waterwell/index.html KSA 82a-1212 Revised 7/10/2015                                                                                                                                                     |                                                                                                  |                                                                          |                               |                                  |                                                      |                                        |  |  |