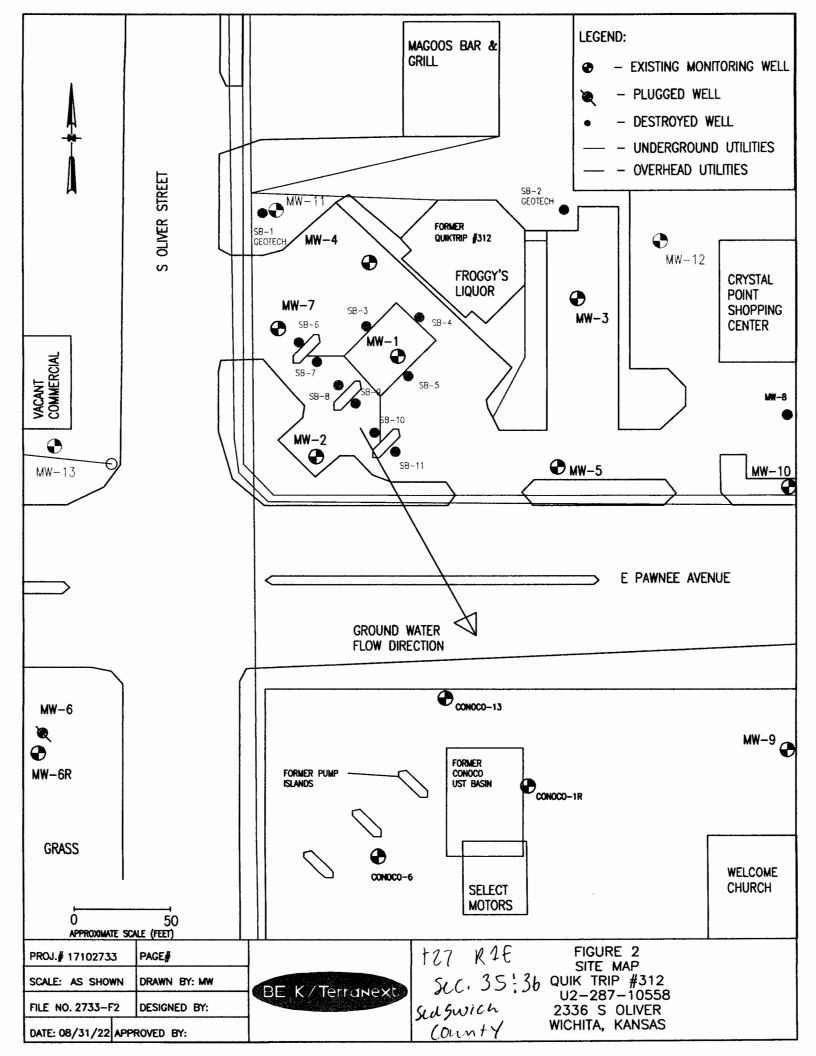

| WATER WELL R                                                                                                                                                                                                                                                                                           |                                                                           | WWC-5                                           |              | ision of Water                 |                                              | MW-13                  |  |  |
|--------------------------------------------------------------------------------------------------------------------------------------------------------------------------------------------------------------------------------------------------------------------------------------------------------|---------------------------------------------------------------------------|-------------------------------------------------|--------------|--------------------------------|----------------------------------------------|------------------------|--|--|
| Original Record                                                                                                                                                                                                                                                                                        |                                                                           | ge in Well Use                                  | Rese         | ources App. No.                |                                              | Well ID                |  |  |
| 1 LOCATION OF W                                                                                                                                                                                                                                                                                        | ATER WELL:                                                                | Fraction                                        | Sec          | tion Number                    | Township Numb                                | per Range Number       |  |  |
| County: Sedgwick                                                                                                                                                                                                                                                                                       |                                                                           | 14 SE 14 SE 14                                  | SE¼          | 35                             | T 27 S                                       | R 1 ME W               |  |  |
| 2 WELL OWNER: Last Name: First: Street or Rural Address where well is located (if unknown, distance and                                                                                                                                                                                                |                                                                           |                                                 |              |                                |                                              |                        |  |  |
| Business: QuikTrip Corporation direction from nearest town or intersection): If at owner's address, check here:                                                                                                                                                                                        |                                                                           |                                                 |              |                                |                                              |                        |  |  |
| Address: 4705 S. 129th East Avenue Froggy's Liquour (Formerly QuikTrip #312)                                                                                                                                                                                                                           |                                                                           |                                                 |              |                                |                                              |                        |  |  |
| Address:                                                                                                                                                                                                                                                                                               |                                                                           |                                                 |              |                                |                                              |                        |  |  |
| City: Tulsa State: OK ZIP: 74134 2336 South Oliver Avenue, Wichita, KS 67218                                                                                                                                                                                                                           |                                                                           |                                                 |              |                                |                                              |                        |  |  |
| 3 LOCATE WELL A PROPERTIES COMPLETED WELL 20.0 A 37.65030                                                                                                                                                                                                                                              |                                                                           |                                                 |              |                                |                                              |                        |  |  |
| WITH "X" IN                                                                                                                                                                                                                                                                                            | 4 DEPTH OF COMPLETED WELL: 20.0 ft. 5 Latitude: 37.65030 (decimal degrees |                                                 |              |                                |                                              |                        |  |  |
| SECTION BOX:                                                                                                                                                                                                                                                                                           | Depth(s) Groundwater Encountered: 1)Dry ft.                               |                                                 |              |                                | Longitude: -97.28066 (decimal degrees)       |                        |  |  |
| N                                                                                                                                                                                                                                                                                                      | 2)                                                                        |                                                 |              |                                | Horizontal Datum: ■ WGS 84 □ NAD 83 □ NAD 27 |                        |  |  |
| WELL'S STATIC WATER LEVEL:                                                                                                                                                                                                                                                                             |                                                                           |                                                 |              | Source for Latitude/Longitude: |                                              |                        |  |  |
| below land surface, measured on (mo-day-yr)                                                                                                                                                                                                                                                            |                                                                           |                                                 |              | GPS (unit make/model:)         |                                              |                        |  |  |
| NWNE                                                                                                                                                                                                                                                                                                   | above land surface, measured on (mo-day-yr)                               |                                                 |              | ( —                            |                                              |                        |  |  |
|                                                                                                                                                                                                                                                                                                        | Pump test data: Well water was ft.                                        |                                                 |              |                                | ☐ Land Survey ☐ Topographic Map              |                        |  |  |
| WE                                                                                                                                                                                                                                                                                                     | E after hours pumpinggpm                                                  |                                                 |              |                                | ■ Online Mapper: Google Earth                |                        |  |  |
| SW SE                                                                                                                                                                                                                                                                                                  |                                                                           | water was                                       |              |                                |                                              |                        |  |  |
| 1 1                                                                                                                                                                                                                                                                                                    |                                                                           | s pumpinggpm<br>gpm<br>8.25 in. to 20.0 ft. and |              | 6 Flevetin                     | 6 Elevation: 1311                            |                        |  |  |
|                                                                                                                                                                                                                                                                                                        | Estimated Yield:                                                          |                                                 |              | Source: [                      |                                              |                        |  |  |
| S                                                                                                                                                                                                                                                                                                      | 9.49 in. to 29.9.                                                         | nt. and                                         | Source.      | Other Google Earth             |                                              |                        |  |  |
|                                                                                                                                                                                                                                                                                                        |                                                                           |                                                 |              |                                |                                              |                        |  |  |
| 7 WELL WATER TO BE USED AS:                                                                                                                                                                                                                                                                            |                                                                           |                                                 |              |                                |                                              |                        |  |  |
| 1. Domestic:                                                                                                                                                                                                                                                                                           |                                                                           | ater Supply: well ID                            |              |                                |                                              | ease                   |  |  |
| Household                                                                                                                                                                                                                                                                                              |                                                                           | ng: how many wells?                             |              |                                | e: well ID                                   |                        |  |  |
| ☐ Lawn & Garden                                                                                                                                                                                                                                                                                        | <u> </u>                                                                  |                                                 |              |                                |                                              |                        |  |  |
| ☐ Livestock                                                                                                                                                                                                                                                                                            |                                                                           |                                                 |              |                                |                                              |                        |  |  |
| 2. 🗌 Irrigation                                                                                                                                                                                                                                                                                        | ☐ Irrigation 9. Environmental Remediation: well ID                        |                                                 |              |                                |                                              |                        |  |  |
| 3. Feedlot                                                                                                                                                                                                                                                                                             | ☐ Air Sparg                                                               | e 🔲 Soil Vapor                                  | Extraction   |                                |                                              | ischarge Inj. of Water |  |  |
| 4. 🔲 Industrial                                                                                                                                                                                                                                                                                        | ☐ Recovery                                                                | ☐ Injection                                     |              | 13. 🔲 Other                    | (specify):                                   |                        |  |  |
| Was a chemical/bacteriological sample submitted to KDHE?  Yes No If yes, date sample was submitted:                                                                                                                                                                                                    |                                                                           |                                                 |              |                                |                                              |                        |  |  |
| Water well disinfected? $\square$ Yes $\square$ No                                                                                                                                                                                                                                                     |                                                                           |                                                 |              |                                |                                              |                        |  |  |
|                                                                                                                                                                                                                                                                                                        |                                                                           |                                                 |              |                                |                                              |                        |  |  |
| 8 TYPE OF CASING USED: ☐ Steel ☐ PVC ☐ Other                                                                                                                                                                                                                                                           |                                                                           |                                                 |              |                                |                                              |                        |  |  |
| Casing diameter 2 in to 10.0 ft., Diameter in to ft., Diameter in to ft., Diameter in to ft. Casing height above land surface 0 in Weight lbs./ft. Wall thickness or gauge No. Sch. 40 ft.                                                                                                             |                                                                           |                                                 |              |                                |                                              |                        |  |  |
| Casing height above land surface. 9. in. Weight lbs./ft. Wall thickness or gauge No. 9909                                                                                                                                                                                                              |                                                                           |                                                 |              |                                |                                              |                        |  |  |
| TYPE OF SCREEN OR PERFORATION MATERIAL:                                                                                                                                                                                                                                                                |                                                                           |                                                 |              |                                |                                              |                        |  |  |
| ☐ Steel ☐ Stainless Steel ☐ Fiberglass ☐ PVC ☐ Other (Specify)                                                                                                                                                                                                                                         |                                                                           |                                                 |              |                                |                                              |                        |  |  |
| ☐ Brass ☐ Galvanized Steel ☐ Concrete tile ☐ None used (open hole)                                                                                                                                                                                                                                     |                                                                           |                                                 |              |                                |                                              |                        |  |  |
| SCREEN OR PERFORATION OPENINGS ARE:                                                                                                                                                                                                                                                                    |                                                                           |                                                 |              |                                |                                              |                        |  |  |
| ☐ Continuous Slot ☐ Mill Slot ☐ Gauze Wrapped ☐ Torch Cut ☐ Drilled Holes ☐ Other (Specify)                                                                                                                                                                                                            |                                                                           |                                                 |              |                                |                                              |                        |  |  |
| ☐ Louvered Shutter ☐ Key Punched ☐ Wire Wrapped ☐ Saw Cut ☐ None (Open Hole)                                                                                                                                                                                                                           |                                                                           |                                                 |              |                                |                                              |                        |  |  |
| SCREEN-PERFORATED INTERVALS: From 10.0 ft. to 20.0 ft., From ft. to ft. ft. from ft. to ft.                                                                                                                                                                                                            |                                                                           |                                                 |              |                                |                                              |                        |  |  |
| GRAVEL PACK INTERVALS: From 8.0 ft. to 20.0 ft. From ft. to ft. from ft. From ft. From ft. ft. ft. ft.                                                                                                                                                                                                 |                                                                           |                                                 |              |                                |                                              |                        |  |  |
| 9 GROUT MATERIAL: Neat cement Cement grout Bentonite Other Concrete 0-2 feet Grout Intervals: From 2.0 ft. to 8.0 ft., From ft. to ft., From ft. to ft.                                                                                                                                                |                                                                           |                                                 |              |                                |                                              |                        |  |  |
| Grout Intervals: From 2.0 ft to 8.0 ft From ft to ft From ft to ft                                                                                                                                                                                                                                     |                                                                           |                                                 |              |                                |                                              |                        |  |  |
| Nearest source of possible contamination:                                                                                                                                                                                                                                                              |                                                                           |                                                 |              |                                |                                              |                        |  |  |
| Septic Tank                                                                                                                                                                                                                                                                                            |                                                                           |                                                 |              |                                |                                              |                        |  |  |
| Sewer Lines Cess Pool Sewage Lagoon Fuel Storage Abandoned Water Well                                                                                                                                                                                                                                  |                                                                           |                                                 |              |                                |                                              |                        |  |  |
| ☐ Watertight Sewer Lines ☐ Seepage Pit ☐ Feedyard ☐ Fertilizer Storage ☐ Oil Well/Gas Well                                                                                                                                                                                                             |                                                                           |                                                 |              |                                |                                              |                        |  |  |
| Other (Specify)                                                                                                                                                                                                                                                                                        |                                                                           |                                                 |              |                                |                                              |                        |  |  |
| Direction from well? Southwest Distance from well? 183.0                                                                                                                                                                                                                                               |                                                                           |                                                 |              |                                |                                              |                        |  |  |
| 10 FROM TO                                                                                                                                                                                                                                                                                             | LITHOLO                                                                   |                                                 | FROM         |                                |                                              | r PLUGGING INTERVALS   |  |  |
|                                                                                                                                                                                                                                                                                                        | sphalt/Fill                                                               |                                                 | - ACOINI     | 10 11                          |                                              | - 2000 MILION ILLO     |  |  |
|                                                                                                                                                                                                                                                                                                        | Brown clay                                                                |                                                 |              |                                |                                              |                        |  |  |
|                                                                                                                                                                                                                                                                                                        | orown clay                                                                |                                                 | <del></del>  |                                |                                              |                        |  |  |
| ļ                                                                                                                                                                                                                                                                                                      |                                                                           |                                                 |              |                                |                                              |                        |  |  |
|                                                                                                                                                                                                                                                                                                        |                                                                           |                                                 |              |                                |                                              |                        |  |  |
|                                                                                                                                                                                                                                                                                                        |                                                                           |                                                 |              |                                |                                              |                        |  |  |
|                                                                                                                                                                                                                                                                                                        |                                                                           |                                                 |              |                                |                                              |                        |  |  |
|                                                                                                                                                                                                                                                                                                        |                                                                           | , ,                                             | Notes:       |                                | ··· · · · · · · · · · · · · · · · · ·        |                        |  |  |
|                                                                                                                                                                                                                                                                                                        |                                                                           |                                                 |              |                                |                                              |                        |  |  |
|                                                                                                                                                                                                                                                                                                        |                                                                           |                                                 |              |                                |                                              |                        |  |  |
| 11 CONTRACTOR'S OR LANDOWNER'S CERTIFICATION: This water well was constructed, reconstructed, or plugged                                                                                                                                                                                               |                                                                           |                                                 |              |                                |                                              |                        |  |  |
| under my jurisdiction and was completed on (mo_day-year) .12-5-2022 and this record is true to the best of my knowledge and belief.                                                                                                                                                                    |                                                                           |                                                 |              |                                |                                              |                        |  |  |
| Kansas Water Well Contractor's License No. 759 This Water Well Record was completed on (no-day-year) 12-7-2022 under the business name of RAZEK Environmental, LLC                                                                                                                                     |                                                                           |                                                 |              |                                |                                              |                        |  |  |
| kansas water well Con                                                                                                                                                                                                                                                                                  | ILITACION S LICENSE NO.                                                   | v.y.v I IIIS W                                  | ater well Re | cord was comp                  |                                              | reary sections and     |  |  |
| Moil 1 white committee                                                                                                                                                                                                                                                                                 | ng with a fee of \$5.00 for on                                            | ch constructed well to: Vo                      | nese Danata  | of Health and Par              | ironwant Pressu of VI                        | Vater AWT Section      |  |  |
| Mail 1 white copy along with a fee of \$5.00 for each constructed well to: Kansas Department of Health and Environment Bureau of Water, GWTS Section, 1000 SW Jackson St., Suite 420, Topeka, Kansas 66612-1367. Mail one to Water Well Owner and retain one for your records. Telephone 785-296-5524. |                                                                           |                                                 |              |                                |                                              |                        |  |  |
| 1000 SW Jackson St., Suite 420, Topeka, Kansas 66612-1367. Mail one to Water Well Owner and retain one for your records. Telephone 783-290-3524.  Visit us at http://www.kdheks.gov/waterwell/index.html  KSA 82a-1212  Revised 7/10/2015                                                              |                                                                           |                                                 |              |                                |                                              |                        |  |  |
| visit us at http://www.koneks                                                                                                                                                                                                                                                                          | .gov/waterwell/index.ntml                                                 |                                                 | NUM 024-1    | 14                             |                                              | INTERNATIONALIS        |  |  |