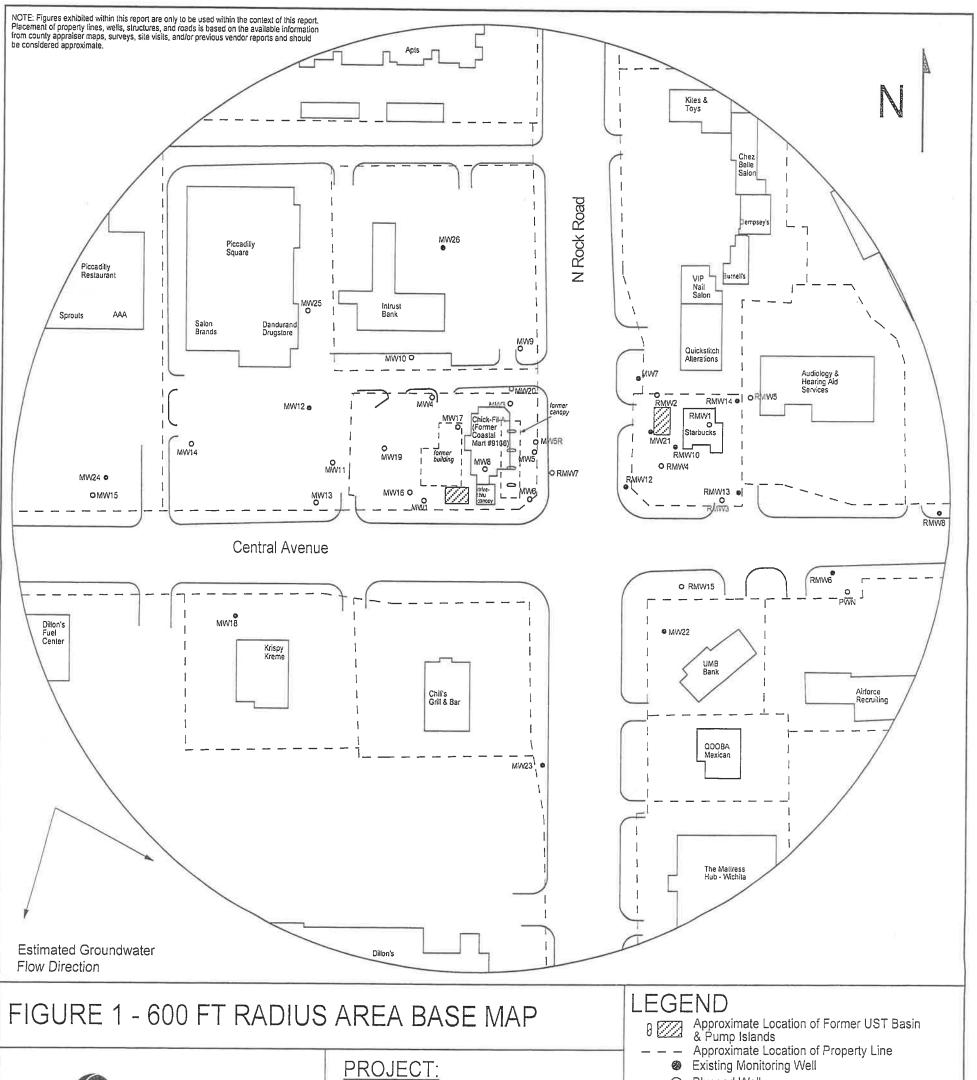

| WATER WELL PLUGGING RECORD                                                                                                                                                                                              | Form WWC-5P                                                                            | KSA 82a-1212                                                                     | ID NO.                 | MW5R                 |
|-------------------------------------------------------------------------------------------------------------------------------------------------------------------------------------------------------------------------|----------------------------------------------------------------------------------------|----------------------------------------------------------------------------------|------------------------|----------------------|
| 1 LOCATION OF WATER WELL: County: Sedgwick                                                                                                                                                                              | Fraction<br>SE ¼ SE ¼ SE ¼ SI                                                          | Section Number                                                                   | Township Number T 27 S | Range Number 2 X E W |
| Street/Rural Address of Well Location; if unknown, distance & Global Positioning Systems (GPS) information:                                                                                                             |                                                                                        |                                                                                  |                        |                      |
| direction from nearest town or intersection: If at owner's address, check here                                                                                                                                          |                                                                                        | Latitude: 37.69419 (in decimal degrees) Longitude: 97.24778 (in decimal degrees) |                        |                      |
| _                                                                                                                                                                                                                       |                                                                                        | 357.47                                                                           |                        |                      |
| 7990 E Central, Wichita, KS                                                                                                                                                                                             |                                                                                        | Horizontal Datum X WGS84, NAD83, NAD27 Collection Method:                        |                        |                      |
| 2 WATER WELL OWNER: El Paso Remediatin Company RR#, St. Address, Box #: 1001 Louisiana St. Room 757C City, State ZIP Code: Houston, TX 77002                                                                            |                                                                                        | GPS unit (Make/model: Digital Map/Photo, Topographic Map Land Survey             |                        |                      |
|                                                                                                                                                                                                                         |                                                                                        | Est. Accuracy:                                                                   |                        |                      |
| 3 MARK WELL'S LOCATION 4 DEPTH OF WELL 19.70 ft. WITH AN "X" IN SECTION                                                                                                                                                 |                                                                                        |                                                                                  |                        |                      |
| BOX:                                                                                                                                                                                                                    | WELL'S STATIO                                                                          | IC WATER LEVEL NA ft                                                             |                        |                      |
| NW NE                                                                                                                                                                                                                   | WELL WAS USED AS:                                                                      |                                                                                  |                        |                      |
| I NV I NL                                                                                                                                                                                                               | Domestic Public Water Supply Dewatering Irrigation Oil Field Water Supply X Monitoring |                                                                                  |                        |                      |
| W SW SE                                                                                                                                                                                                                 | Feedlot Domestic (Lawn & Garden) Injetion Well Industrial Air Conditioning Other       |                                                                                  |                        |                      |
| l x                                                                                                                                                                                                                     | Was a chemical/bac                                                                     | acteriological sample submitted to Department? Yes No X                          |                        |                      |
| 5 TYPE OF BLANK CASING USED:                                                                                                                                                                                            |                                                                                        |                                                                                  |                        |                      |
| Steel RMP (SR) Wrought Fiberglass Other (Specific below) X PVC ABS Asbestos-Cement Concrete Tile                                                                                                                        |                                                                                        |                                                                                  |                        |                      |
| Blank casing diameter 2 in. Was casing pulled? Yes NoX If yes, how much                                                                                                                                                 |                                                                                        |                                                                                  |                        |                      |
| Casing heigh above or below land surface NA in.                                                                                                                                                                         |                                                                                        |                                                                                  |                        |                      |
| 6 GROUT PLUG MATERIAL: Neat cement Cement grout Bentonite Other                                                                                                                                                         |                                                                                        |                                                                                  |                        |                      |
| Grout Plug Intervals: From 0 ft to 19.70 ft, From ft to ft.                                                                                                                                                             |                                                                                        |                                                                                  |                        |                      |
| What is the nearest source of possible contamination:  Septic tank Seepage pit Fuel storage Other (specify below)                                                                                                       |                                                                                        |                                                                                  |                        |                      |
| Sewer lines Pit privy Fertilizer storage                                                                                                                                                                                |                                                                                        |                                                                                  |                        |                      |
| Watertight sewer lines   Sewage lagoon   Insecticide storage                                                                                                                                                            |                                                                                        |                                                                                  |                        |                      |
| FROM TO PLUGGIN                                                                                                                                                                                                         | NG MATERIALS                                                                           | FROM TO                                                                          | ) PLUGGIN              | G MATERIALS          |
| 0 12.70 Bellome                                                                                                                                                                                                         |                                                                                        |                                                                                  |                        |                      |
|                                                                                                                                                                                                                         |                                                                                        |                                                                                  |                        |                      |
|                                                                                                                                                                                                                         |                                                                                        | WINDS ID. Co. of                                                                 | 1111 40166 112 097     | 12081                |
| KDHE ID: Coastal Mart #9166: U2-087-13081                                                                                                                                                                               |                                                                                        |                                                                                  |                        |                      |
| 7 CONTRACTOR'S OR LANDOWNER'S CERTIFICATION: This waterwell was plugged under my jurisdiction and was                                                                                                                   |                                                                                        |                                                                                  |                        |                      |
| completed on (mo/day/year) 4/3/2022 and this record is true to the best of my knowledge and belief. Kansasa ater  Contractor's License No. 757. This Water Well Record was completed on (mo/day/year) 13/2022 under the |                                                                                        |                                                                                  |                        |                      |
| business name of Larsen & Associates, Inc. By (signature)  Send one white copy to Kansas Department of Health & Environment, Geology Section, 1000 SW Jacobar Street, Stc. 420. Topeda, KS                              |                                                                                        |                                                                                  |                        |                      |
| 66612-1367. Send one copy to WATER WELL OWNER and retain one for your records  Visit us at http://www.kdheks.gov/waterwell/index.html Telephone 785-296-5524.                                                           |                                                                                        |                                                                                  |                        |                      |
| visit vs at int                                                                                                                                                                                                         | 1 515/11011                                                                            |                                                                                  | Revised 1/20/2015      |                      |

1311 E 25th St., Suite B Lawrence, KS 66046

785-841-8707 office 785-865-4282 fax Coastal Mart #9166 7990 E Central Wichita, KS KDHE ID: U2-087-13081 Date: 4/3/22

0 120 ft

O Plugged Well

NOTE: RMW wells are associated with Rock Road 66; U2-087-12613