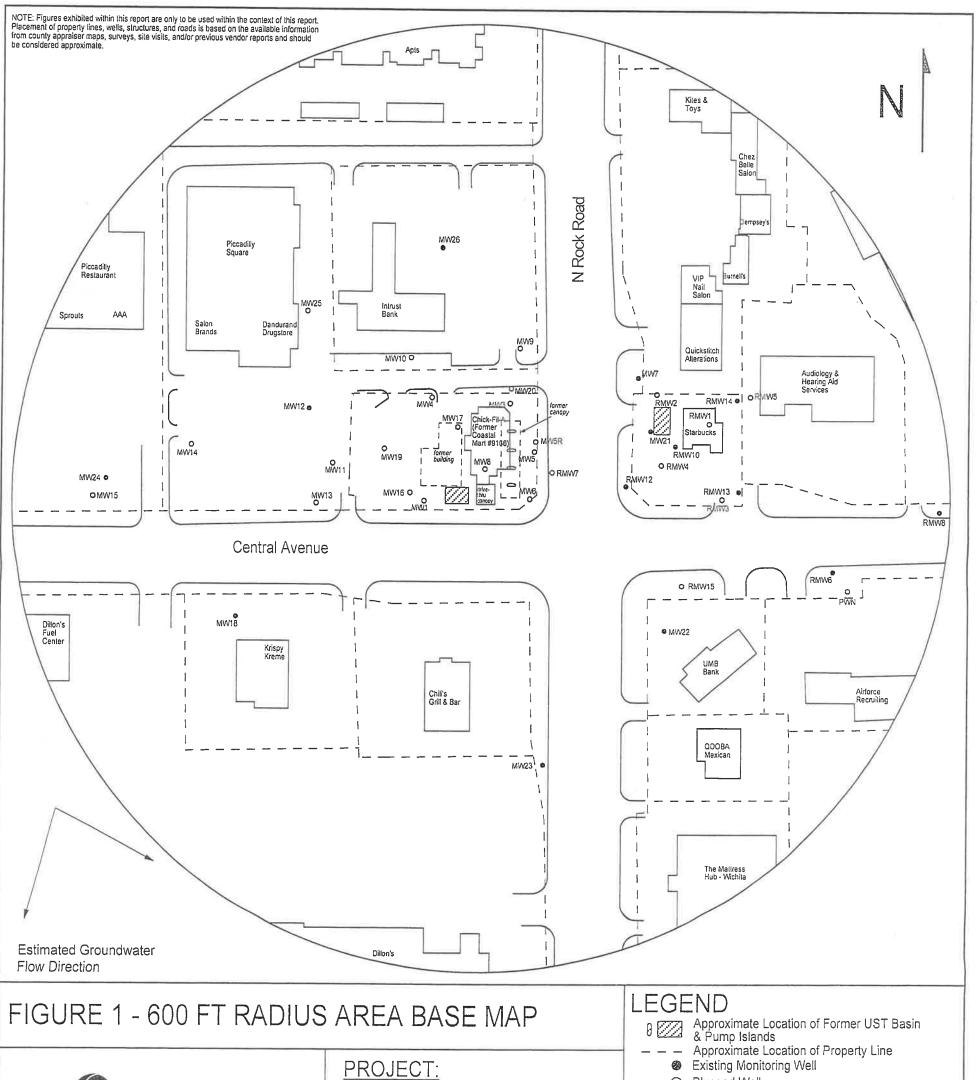

| WATER WELL PLU                                                                                                                                                                                                                                                                                | GGING RECORD                                                                 | Form WWC-5P                                               | KSA 82a-1212                                                        | ID NO.                                                                     | MW9                                          |
|-----------------------------------------------------------------------------------------------------------------------------------------------------------------------------------------------------------------------------------------------------------------------------------------------|------------------------------------------------------------------------------|-----------------------------------------------------------|---------------------------------------------------------------------|----------------------------------------------------------------------------|----------------------------------------------|
| 1 LOCATION OF WATER WELL:<br>County: Sedgwick                                                                                                                                                                                                                                                 |                                                                              | Fraction<br>SE 1/4 SE 1/4 SE 1/4 S                        | Section Number<br>E 1/4 18                                          | Township Number<br>T 27 S                                                  | Range Number 2 X E W                         |
| Street/Rural Address of V direction from nearest to check here                                                                                                                                                                                                                                | vn or intersection: If at                                                    |                                                           | le de la Nia                                                        | Systems (GPS) inform  WGS84, NA                                            | (: d-s:1 d-susses)                           |
|                                                                                                                                                                                                                                                                                               |                                                                              | Presto<br>990 E Central<br>ita, KS 67206                  | GPS unit (Mak Digital Map/Phot                                      |                                                                            |                                              |
| MARK WELL'S LOCATION WITH AN "X" IN SECTION BOX:    WELL WAS USED AS:                                                                                                                                                                                                                         |                                                                              |                                                           |                                                                     |                                                                            |                                              |
| GROUT PLUG MATERIAL:    Neat cement   Cement grout   Bentonite   Other                                                                                                                                                                                                                        |                                                                              |                                                           |                                                                     |                                                                            |                                              |
| completed on (mo/day/<br>Contractor's License No<br>business name of <u>La</u>                                                                                                                                                                                                                | S OR LANDOWNER'S year) 4/3/2022 o. 757 . This Water Worsen & Associates, Inc | and this record i ell Record was completed . By (signatur | This water well was<br>s true to the best of my<br>on (mo/day/year) | al Mart #9166; U2-087 plugged under my juris knowledge and belief 5/3 2022 | diction and was<br>Kansas Water<br>under the |
| Send one white copy to Kansas Department of Health & Environment, Geology Section, 1800 SW Jackson Street, Ste. 420, Topoka, KS 66612-1367. Send one copy to WATER WELL OWNER and retain one for your records  Visit us at http://www.kdheks.gov/waterwell/index.html Telephone 785-296-5524. |                                                                              |                                                           |                                                                     |                                                                            |                                              |
| KSA82a-1212 Revised 1/20/2015                                                                                                                                                                                                                                                                 |                                                                              |                                                           |                                                                     |                                                                            |                                              |

1311 E 25th St., Suite B Lawrence, KS 66046

785-841-8707 office 785-865-4282 fax Coastal Mart #9166 7990 E Central Wichita, KS KDHE ID: U2-087-13081 Date: 4/3/22

0 120 ft

O Plugged Well

NOTE: RMW wells are associated with Rock Road 66; U2-087-12613