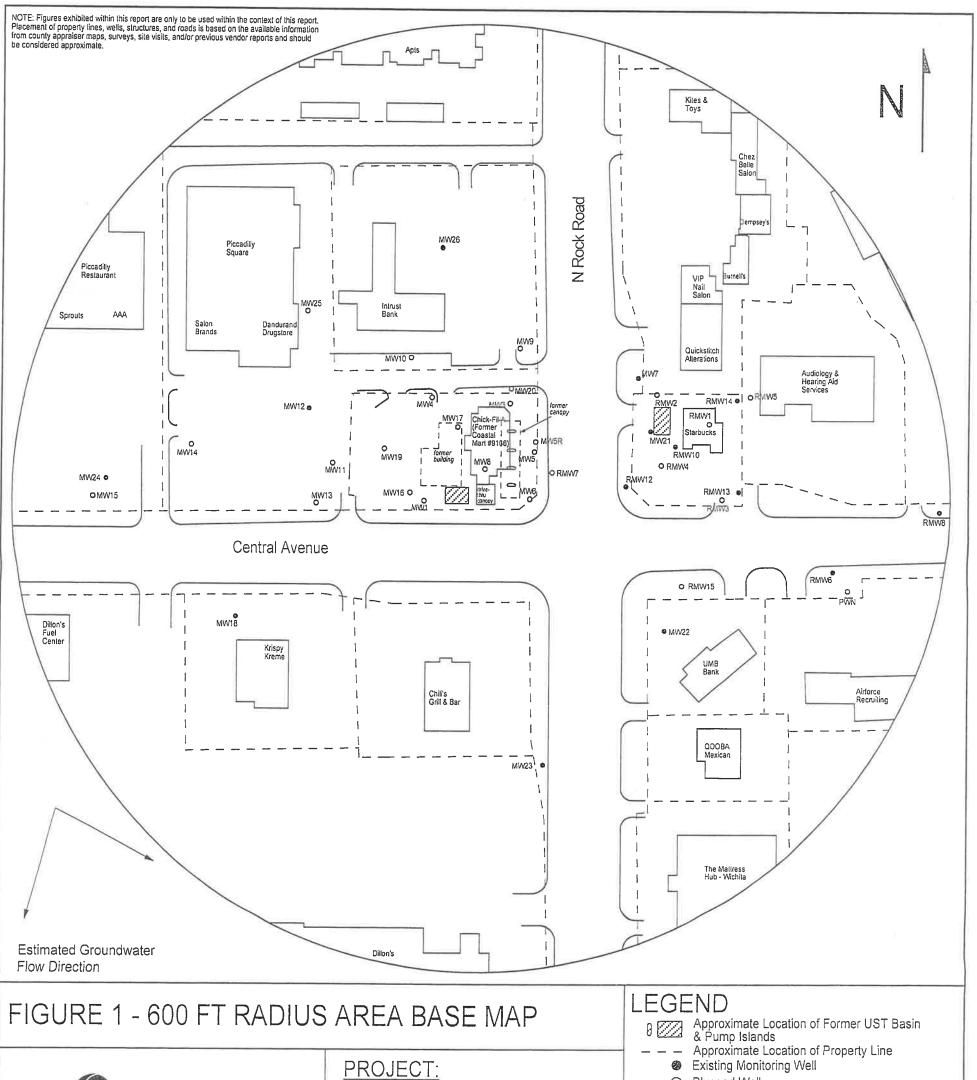

1311 E 25th St., Suite B Lawrence, KS 66046

785-841-8707 office 785-865-4282 fax Coastal Mart #9166 7990 E Central Wichita, KS KDHE ID: U2-087-13081 Date: 4/3/22

0 120 ft

O Plugged Well

NOTE: RMW wells are associated with Rock Road 66; U2-087-12613