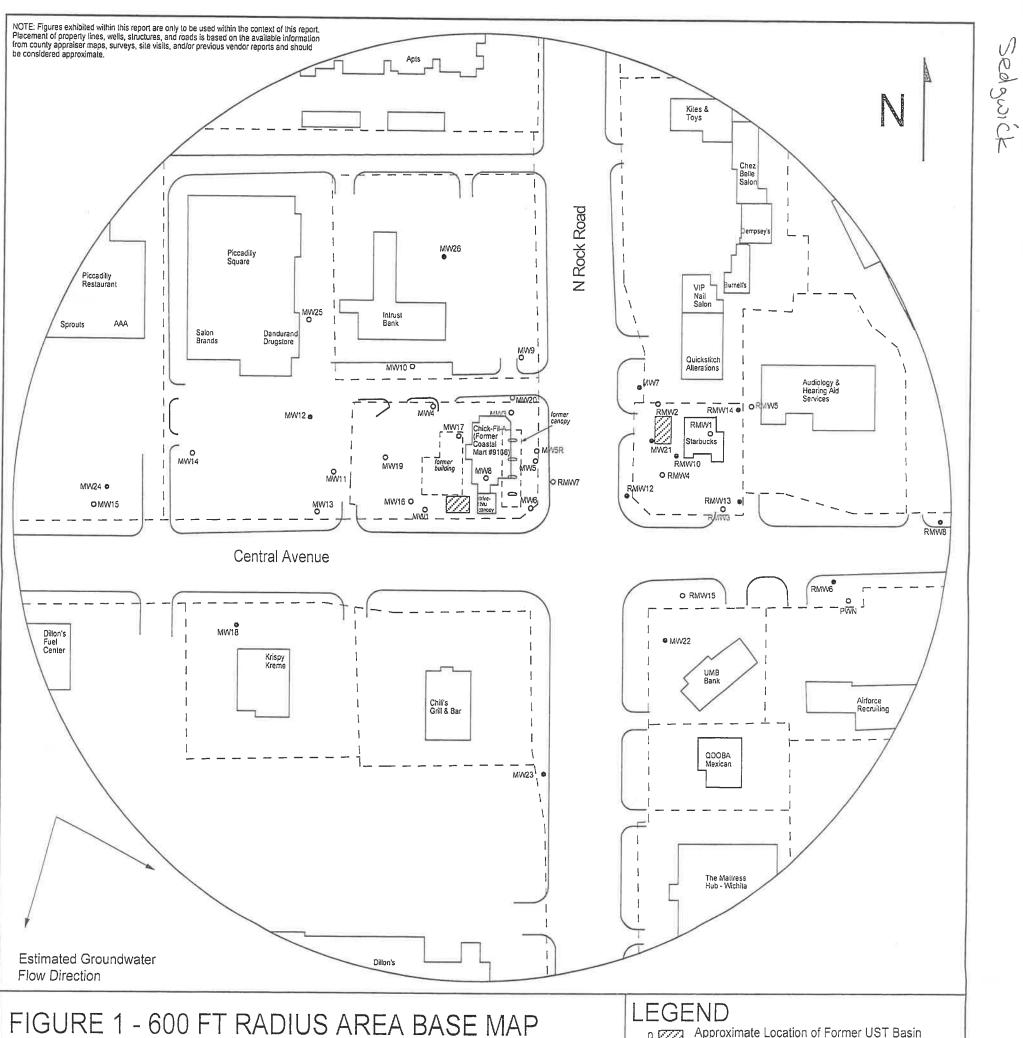

|                                                                                     | β Approximate Location of Former UST Basin<br>& Pump Islands                                             |                                                                                                                   |
|-------------------------------------------------------------------------------------|----------------------------------------------------------------------------------------------------------|-------------------------------------------------------------------------------------------------------------------|
| Larsen<br>& ASSOCIATES, INC.                                                        | PROJECT:<br>Coastal Mart #9166<br>7990 E Central<br>Wichita, KS<br>KDHE ID: U2-087-13081<br>Date: 4/3/22 | <ul> <li>Approximate Location of Property Line</li> <li>Existing Monitoring Well</li> <li>Plugged Well</li> </ul> |
| 1311 E 25th St., Suite B 785-841-8707 office<br>Lawrence, KS 66046 785-865-4282 fax | 0 120 ft                                                                                                 | NOTE: RMW wells are associated with Rock Road 66; U2-087-12613                                                    |